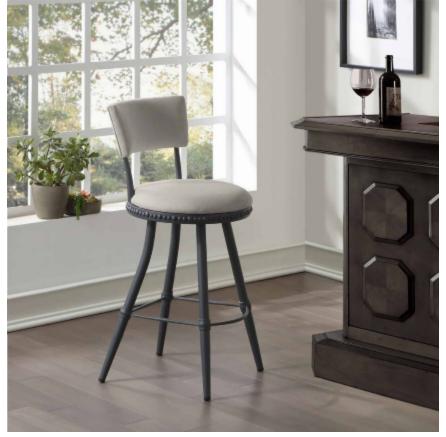

# **Benton Adjustable Stool**

## **BEIGE & INDUSTRIAL GRAY**

#### **Features**

- The Benton Adjustable Bar Stool is made with a durable Steel frame to ensure longevity.
- The Benton Adjustable stool goes from counter to bar height in a matter of seconds.
- The wonderful full 360-degree swivel function allows for maximum mobility and ease of movement, enhancing your seating experience at home
- The Benton bar stool is complimented by the high-quality polyester fabric, offering a unique and stylish seating option for your home. It is available in a variety of finishes and fabric color options.
- Simple assembly required with assembly guide and hardware pack provided.
- Our customers' satisfaction means everything to us. Here at Boraam Industries, we take pride in our product's superior quality and craftsmanship. With confidents in our product offering a 90-day limited warranty.