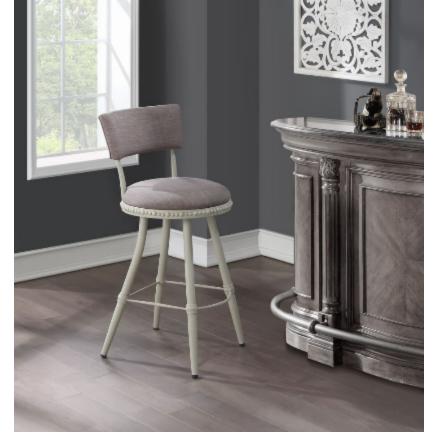

# **Benton Adjustable Stool**

## **LIGHT GRAY & BEIGE**

#### **Features**

- The Benton Adjustable Bar Stool is made with a durable Steel frame to ensure longevity.
- The Benton Adjustable stool goes from counter to bar height in a matter of seconds.
- The wonderful full 360-degree swivel function allows for maximum mobility and ease of movement, enhancing your seating experience at home
- The Benton bar stool is complimented by the high-quality polyester fabric, offering a unique and stylish seating option for your home. It is available in a variety of finishes and fabric color options.
- Simple assembly required with assembly guide and hardware pack provided.
- Our customers' satisfaction means everything to us. Here at Boraam Industries, we take pride in our product's superior quality and craftsmanship. With confidents in our product offering a 90-day limited warranty.