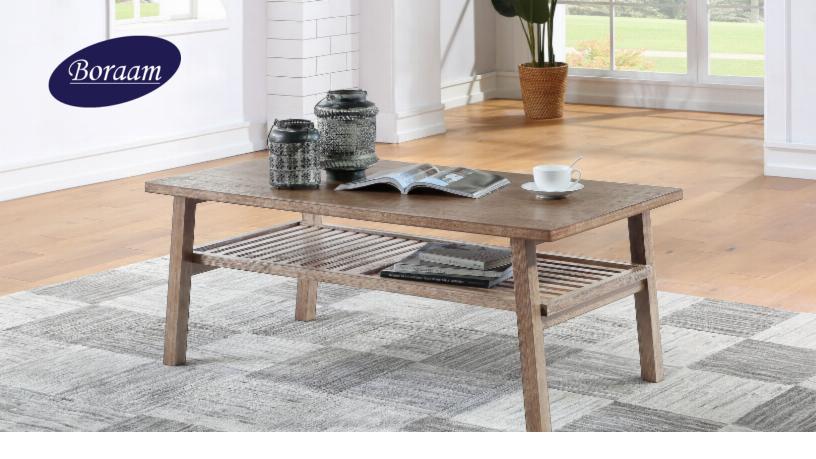

# Sonoma Coffee Table

### **Features**

- Made from Acacia wood
- Barnwood wire-brush finish
- Wide bottom shelf for extra storage
- Protective floor glides on the base
- Charming farmhouse style
- Easy assembly

Some Assembly Required

# **PRODUCT DETAILS**

**MSRP:** \$245.04

**SKU:** 75031

Weight: 36.5lbs.

Dimensions: 48"w x 18"h x 24"d

Materials: Acacia wood
Country of Origin: Vietnam

Certifications: IST3A Certified

Last Updated: 04.17.24