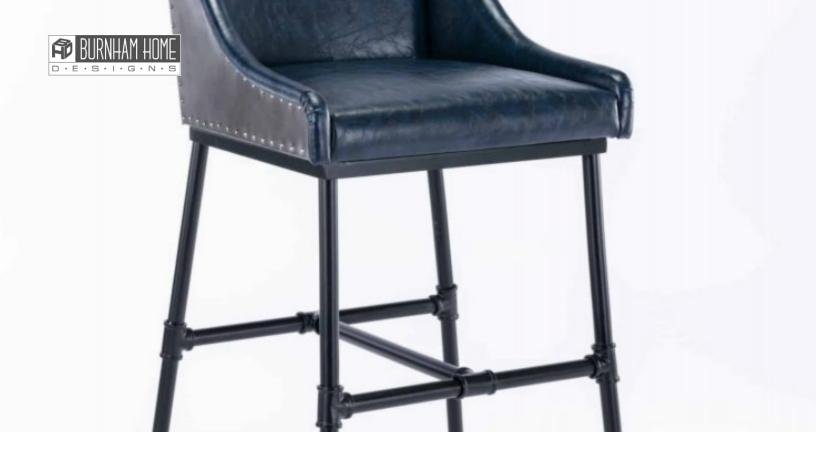

## Parlor Upholstered Adjustable Stool

## **MIDNIGHT BLUE**

## **Features**

- Adjustable to 3 different seat heights: 18", 24", or 29"
- High-density foam seat with faux leather upholstery
- Powder-coated metal adjustable frame
- Features Zinc back with nail head trim for that mid-century modern look
- The Parlor available in three different faux leather options; Desert Red, Midnight Blue, and Burgundy