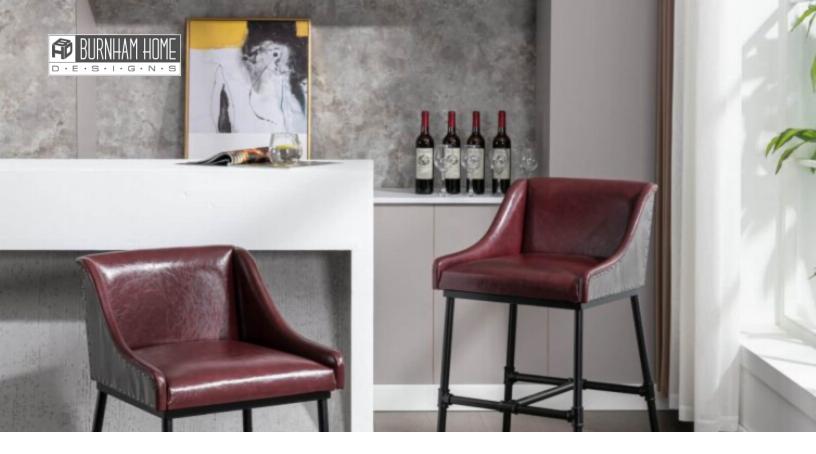

## Parlor Upholstered Adjustable Stool

## **BURGUNDY**

## **Features**

- Adjustable to 3 different seat heights: 18", 24", or 29"
- High-density foam seat with faux leather upholstery
- Powder-coated metal adjustable frame
- Features Zinc back with nail head trim for that mid-century modern look
- The Parlor available in three different faux leather options; Desert Red, Midnight Blue, and Burgundy