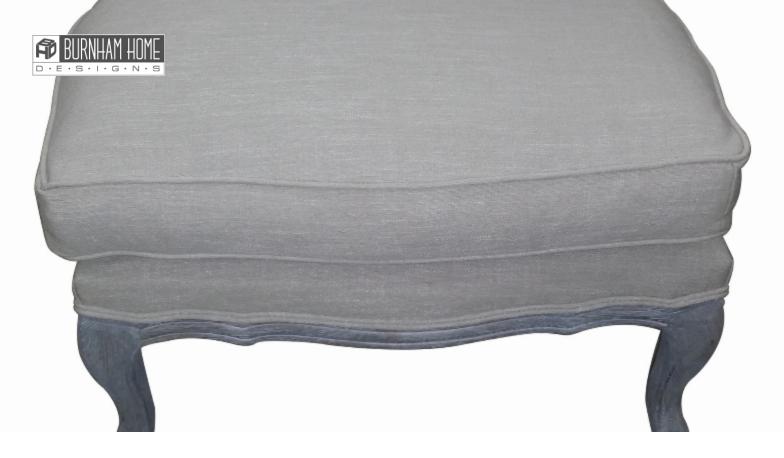

#### **Features**

- Natural wood finish with upholstered linen
- Intricate hand-carved detailing on legs and apron
- Welt cord trim around top and bottom of cushion
- Double welt cord trim around upholstered portion of frame
- Detachable cushion

#### PRODUCT DETAILS

SKU: 10900

Weight: 25lbs.

**Dimensions:** 23.75"w x 19"h x

19.75"d

Materials: Linen, Oak
Last Updated: 04.18.24