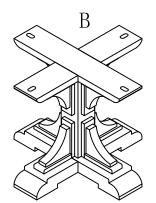

assembling. Place all wooden furniture parts on a clean and flat soft surface to prevent scratches. Refer steps provided as assembling guide.

| PART LIST |             |     |  |
|-----------|-------------|-----|--|
| ITEM      | DESCRIPTION | QTY |  |
| А         | Table Top   | 1PC |  |
| В         | Table Leg   | 1PC |  |