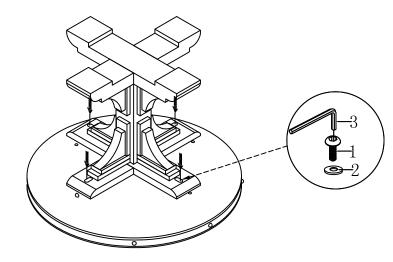

| HARDWARE LIST |               |   |       |  |
|---------------|---------------|---|-------|--|
| ITEM          | DESCRIPTION   |   | QTY   |  |
| 1             | SCREW M8*65MM | 0 | 4 PCS |  |
| 2             | WASHER        | ۲ | 4 PCS |  |
| 3             | ALLEN WRENCH  | ٢ | 1 PC  |  |

STEP 1

THE END