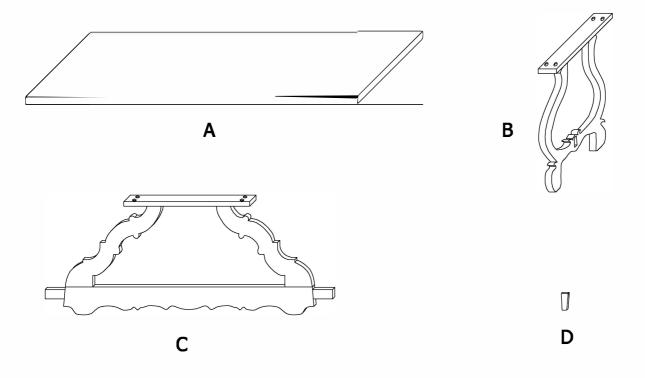

| PART UST |                 |      |
|----------|-----------------|------|
| ITEM     | DESCRIPTION     | QTY  |
| Α        | Table Top       | 1PC  |
| В        | Table Leg       | 2PCS |
| С        | Connection File | 1PC  |
| D        | Fixed Block     | 2PCS |