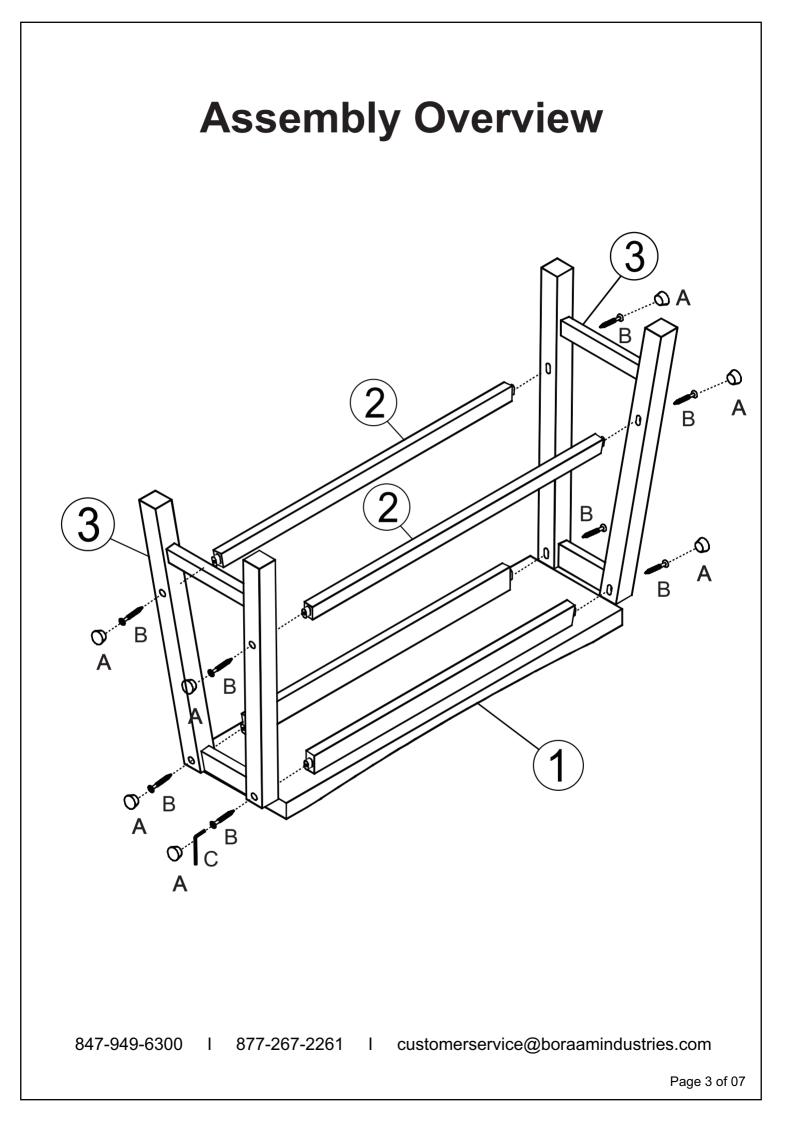

01

| Hardware | Count |
|----------|-------|
| В        | 8     |
| С        | 1     |

TIGHTEN BOLT COMPLETELY.

847-949-6300 I 877-267-2261 I customerservice@boraamindustries.com

Page 5 of 07

Page 7 of 07