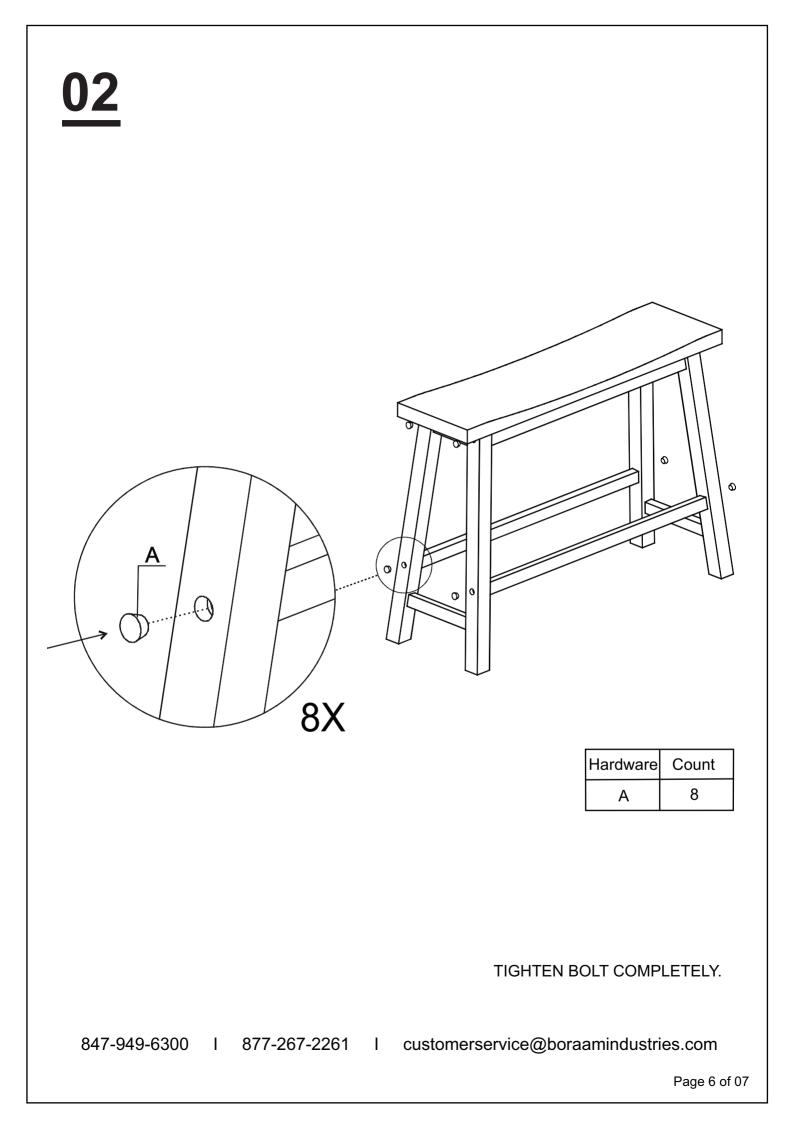

01

| Hardware | Count |
|----------|-------|
| В        | 8     |
| С        | 1     |

TIGHTEN BOLT COMPLETELY.

847-949-6300 I 877-267-2261 I customerservice@boraamindustries.com

Page 5 of 07

Page 7 of 07