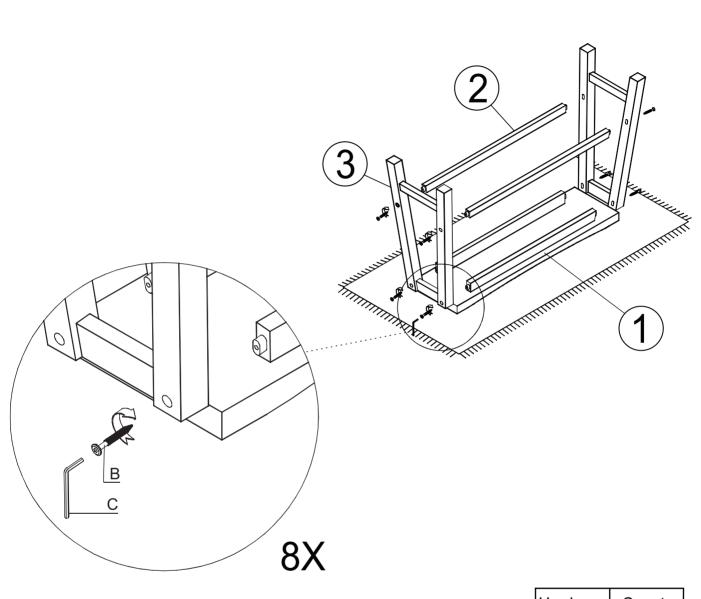

01

| Hardware | Count |
|----------|-------|
| В        | 8     |
| С        | 1     |

TIGHTEN BOLT COMPLETELY.

847-949-6300 I 877-267-2261 I customerservice@boraamindustries.com

Page 5 of 07

Page 7 of 07