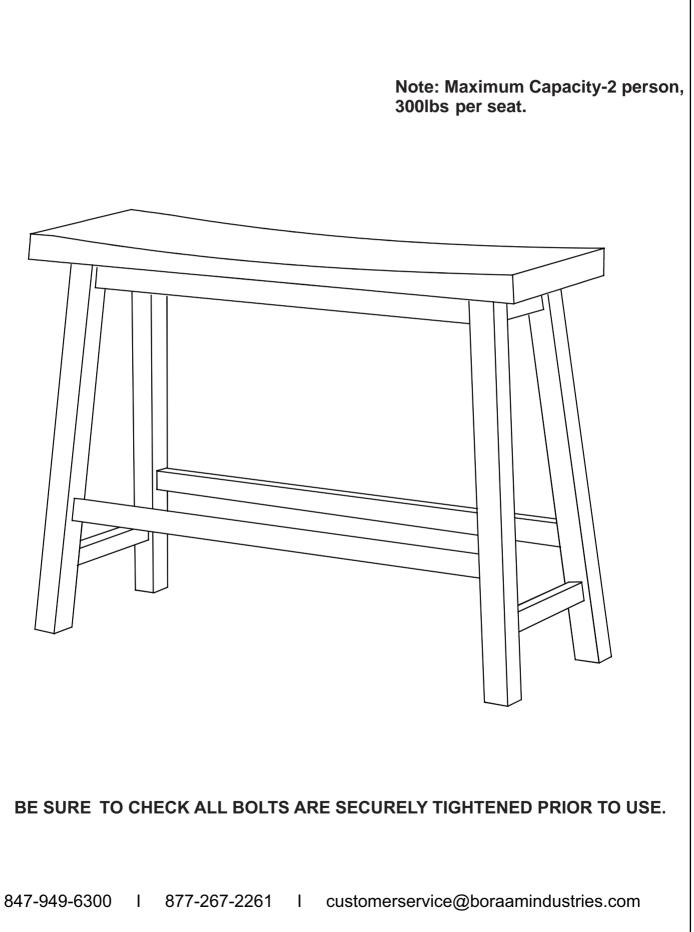

## SKU: 75025,75125,75225 | SONOMA BENCH

Note: Maximum Capacity-2 person, 300lbs per seat.