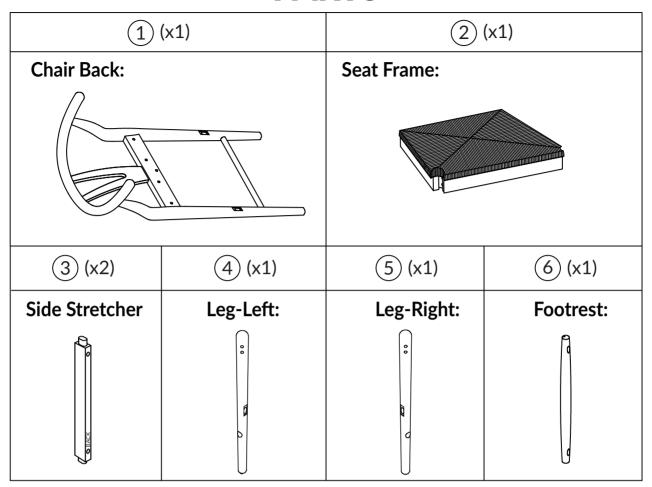

*ASSEMBLY INSTRUCTIONS** 

#### SKU: 50024,50424,50029,50429 WISHBONE HEIGHT KITCHEN STOOL





Weight Capacity



Locate the
HARDWARE PACK
which is attached to
the shipping carton
with red tape.

08/2024



Have questions about assembling your item?



Items or parts damaged?



Missing a part?

#### We're here to help! (Monday-Friday from 9am-5pm CST)



847-949-6300 877-267-2261



customerservice@ boraamindustries.com



www.boraamindustries.com

Page 1 of 09



## **Assembly And Care**

- All tools required for assembly are included unless noted.
- Prior to assembly, check for missing or damaged parts.
- Do not dispose of packing materials until assembly is completed.
- Assemble item on a soft, clean surface to prevent damage to the item.



## **Assembly Overview**



### **PARTS**



### **HARDWARE**



# 01



DO NOT TIGHTEN BOLT COMPLETELY.



| Hardware | Count |
|----------|-------|
| F        | 2     |

DO NOT TIGHTEN SCREW COMPLETELY.



DO NOT TIGHTEN BOLT COMPLETELY.





TIGHTEN BOLT AND SCREW COMPLETELY.



BE SURE TO CHECK ALL BOLTS ARE SECURELY TIGHTENED PRIOR TO USE.