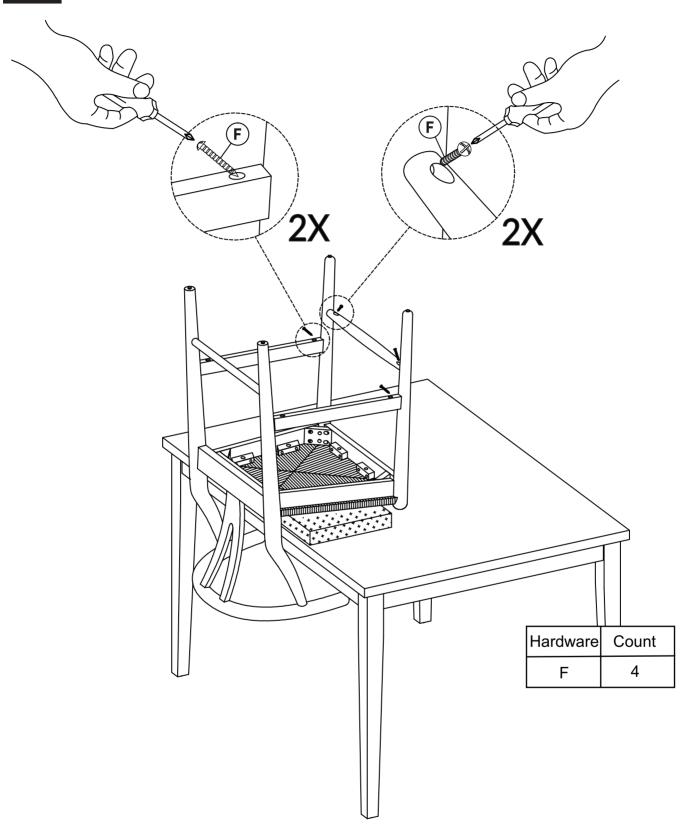

# 01

DO NOT TIGHTEN BOLT COMPLETELY.

| Hardware | Count |
|----------|-------|
| F        | 2     |

DO NOT TIGHTEN SCREW COMPLETELY.

DO NOT TIGHTEN BOLT COMPLETELY.

TIGHTEN BOLT AND SCREW COMPLETELY.

BE SURE TO CHECK ALL BOLTS ARE SECURELY TIGHTENED PRIOR TO USE.