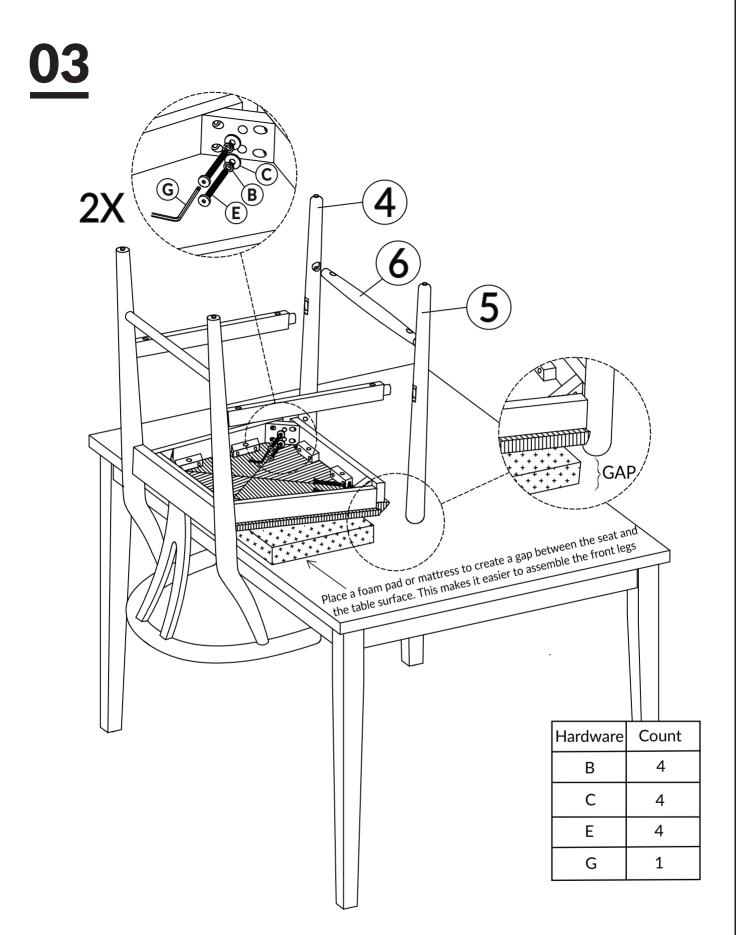

# 01

DO NOT TIGHTEN BOLT COMPLETELY.

| Hardware | Count |
|----------|-------|
| F        | 2     |

DO NOT TIGHTEN SCREW COMPLETELY.

DO NOT TIGHTEN BOLT COMPLETELY.

TIGHTEN BOLT AND SCREW COMPLETELY.

BE SURE TO CHECK ALL BOLTS ARE SECURELY TIGHTENED PRIOR TO USE.