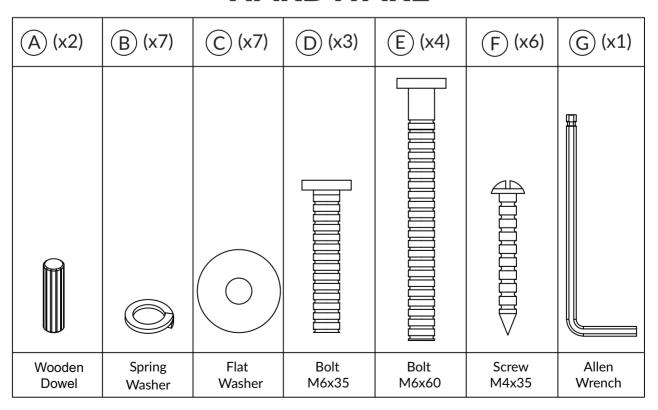

NS** 

#### SKU: 50024,50424,50029,50429 WISHBONE HEIGHT KITCHEN STOOL





Weight Capacity



Locate the
HARDWARE PACK
which is attached to
the shipping carton
with red tape.

08/2024



Have questions about assembling your item?



Items or parts damaged?



Missing a part?

#### We're here to help! (Monday-Friday from 9am-5pm CST)



847-949-6300 877-267-2261



customerservice@ boraamindustries.com



www.boraamindustries.com

Page 1 of 09



## **Assembly And Care**

- All tools required for assembly are included unless noted.
- Prior to assembly, check for missing or damaged parts.
- Do not dispose of packing materials until assembly is completed.
- Assemble item on a soft, clean surface to prevent damage to the item.



## **Assembly Overview**



### **PARTS**



### **HARDWARE**



# 01



DO NOT TIGHTEN BOLT COMPLETELY.



| Hardware | Count |
|----------|-------|
| F        | 2     |

DO NOT TIGHTEN SCREW COMPLETELY.



DO NOT TIGHTEN BOLT COMPLETELY.





TIGHTEN BOLT AND SCREW COMPLETELY.



BE SURE TO CHECK ALL BOLTS ARE SECURELY TIGHTENED PRIOR TO USE.