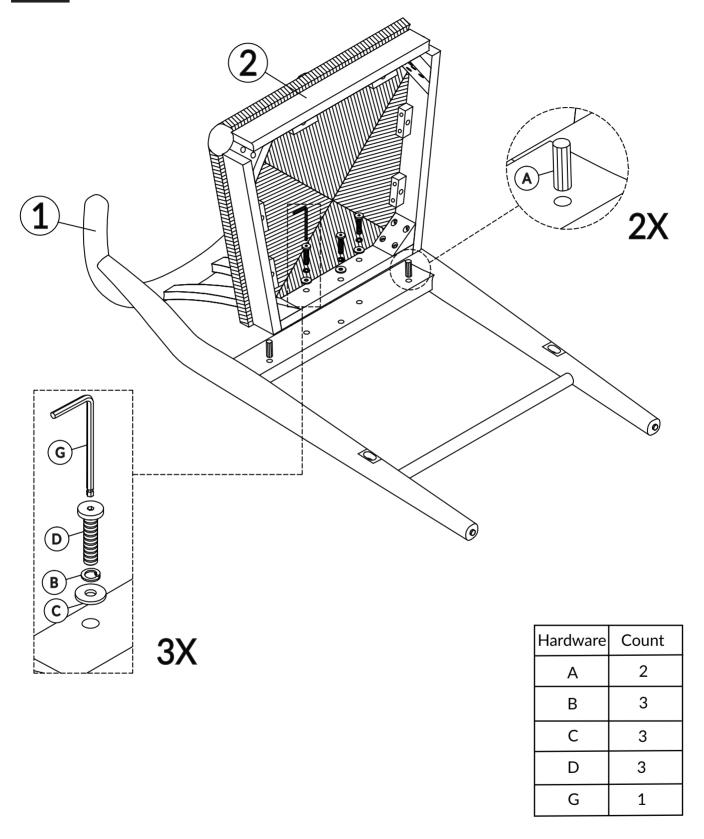

# 01

DO NOT TIGHTEN BOLT COMPLETELY.

| Hardware | Count |
|----------|-------|
| F        | 2     |

DO NOT TIGHTEN SCREW COMPLETELY.

DO NOT TIGHTEN BOLT COMPLETELY.

TIGHTEN BOLT AND SCREW COMPLETELY.

BE SURE TO CHECK ALL BOLTS ARE SECURELY TIGHTENED PRIOR TO USE.