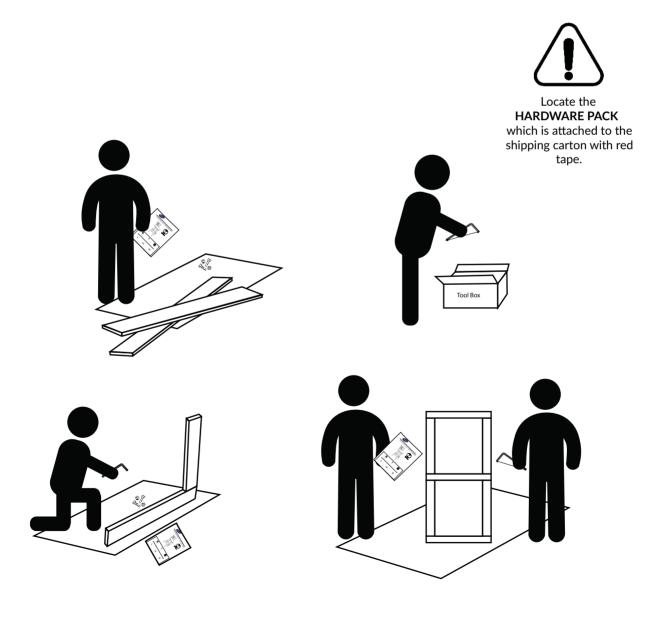

#### SKU: 50024,50424,50029,50429 WISHBONE HEIGHT KITCHEN STOOL

Weight Capacity

Locate the
HARDWARE PACK
which is attached to
the shipping carton
with red tape.

08/2024

Have questions about assembling your item?

## **Assembly And Care**

- All tools required for assembly are included unless noted.
- Prior to assembly, check for missing or damaged parts.
- Do not dispose of packing materials until assembly is completed.
- Assemble item on a soft, clean surface to prevent damage to the item.