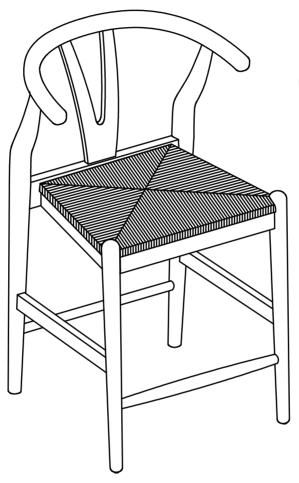

#### SKU: 50024,50424,50029,50429 WISHBONE HEIGHT KITCHEN STOOL

Weight Capacity

Locate the
HARDWARE PACK
which is attached to
the shipping carton
with red tape.

08/2024

Have questions about assembling your item?