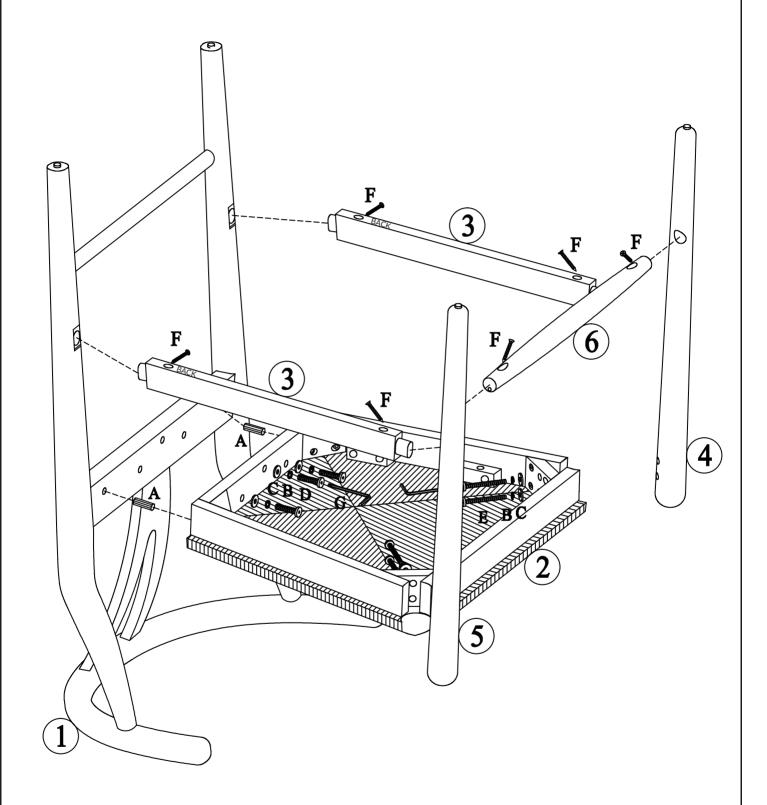

# 01

DO NOT TIGHTEN BOLT COMPLETELY.

| Hardware | Count |
|----------|-------|
| F        | 2     |

DO NOT TIGHTEN SCREW COMPLETELY.

DO NOT TIGHTEN BOLT COMPLETELY.

TIGHTEN BOLT AND SCREW COMPLETELY.

BE SURE TO CHECK ALL BOLTS ARE SECURELY TIGHTENED PRIOR TO USE.