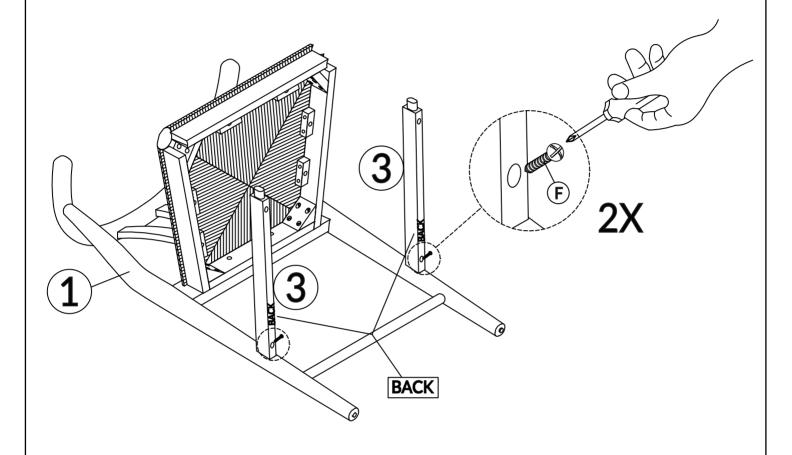

# 01

DO NOT TIGHTEN BOLT COMPLETELY.

| Hardware | Count |
|----------|-------|
| F        | 2     |

DO NOT TIGHTEN SCREW COMPLETELY.

DO NOT TIGHTEN BOLT COMPLETELY.

TIGHTEN BOLT AND SCREW COMPLETELY.

BE SURE TO CHECK ALL BOLTS ARE SECURELY TIGHTENED PRIOR TO USE.