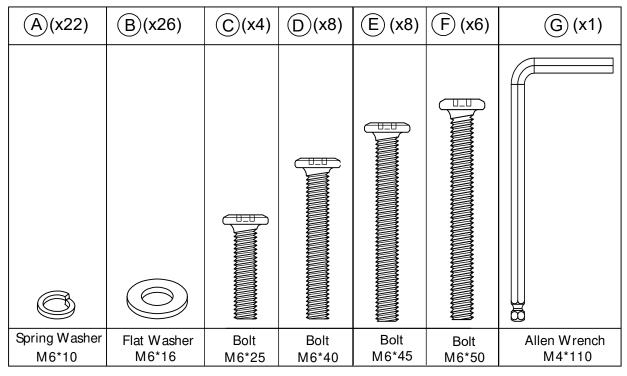

### **HARDWARE**

Please make sure that the protective metal kick plate from Footrest (Part #3) is facing upwards.

Remove the white Tape from the protective metal kick plate before using.

TIGHTEN BOLT COMPLETELY.