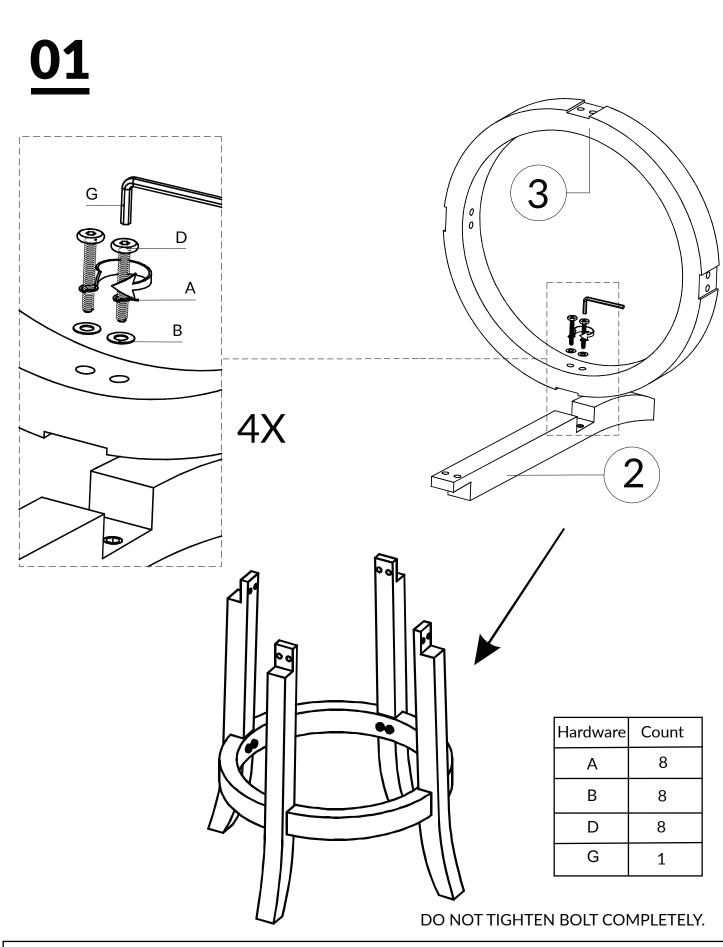

### **HARDWARE**

Please make sure that the protective metal kick plate from Footrest (Part #3) is facing upwards.

Remove the white Tape from the protective metal kick plate before using.

TIGHTEN BOLT COMPLETELY.