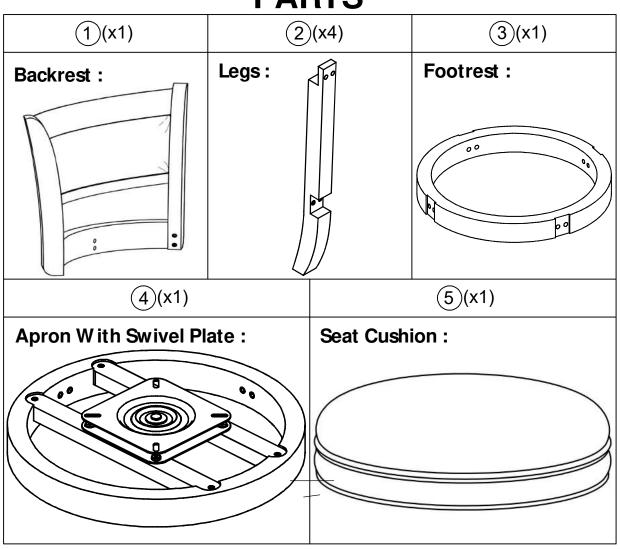

SKU:48834,49834,45834 AUGUSTA SWIVEL EXTRA TALL BARSTOOL





Weight Capacity



Locate the

HARDWARE PACK
which is attached to
the shipping carton
with red tape.

12/2024



Have questions about assembling your item?



Items or parts damaged?



Missing a part?

### We're here to help! (Monday-Friday from 9am-5pm CST)



847-949-6300 877-267-2261



customerservice@ boraamindustries.com



www.boraamindustries.com

Page 1 of 09

# **Assembly And Care**

- All tools required for assembly are included unless noted.
- Prior to assembly, check for missing or damaged parts.
- Do not dispose of packing materials until assembly is completed.
- Assemble item on a soft, clean surface to prevent damage to the item.



# **Assembly Overview**



customerservice@boraamindustries.com

## **PARTS**



### **HARDWARE**





Please make sure that the protective metal kick plate from Footrest (Part #3) is facing upwards.

Remove the white Tape from the protective metal kick plate before using.





TIGHTEN BOLT COMPLETELY.



Page 8 of 09



BE SURE TO CHECK ALL BOLTS ARE SECURELY TIGHTENED PRIOR TO USE.