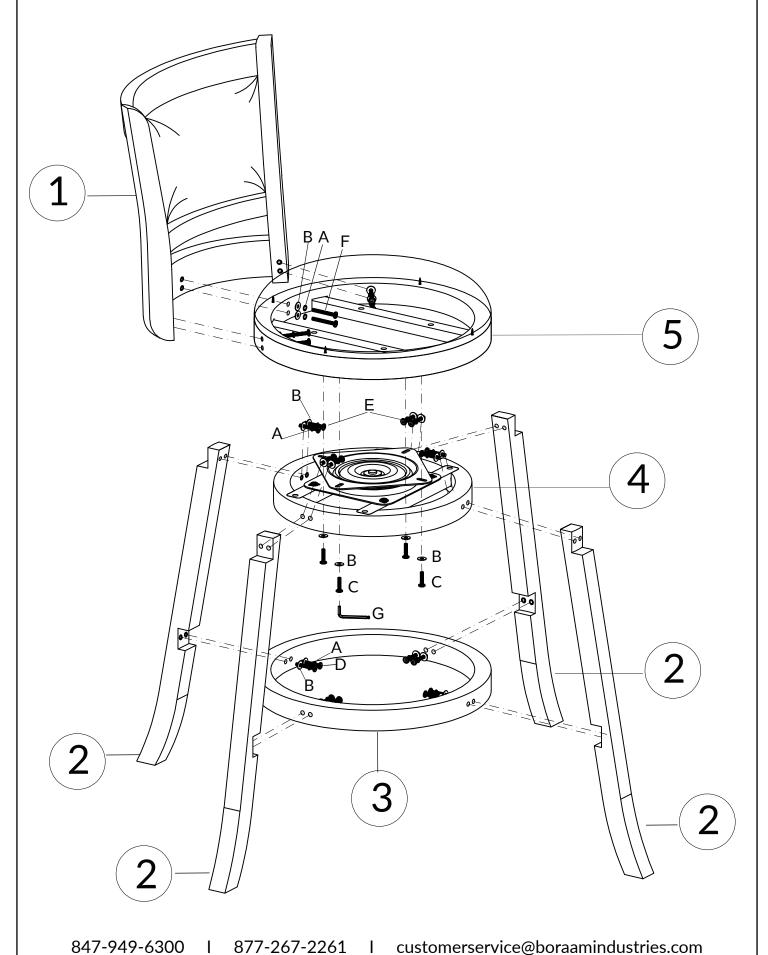

*Boraam Industries**

**ASSEMBLY INSTRUCTIONS** 

#### SKU:48834,49834,45834 AUGUSTA SWIVEL EXTRA TALL BARSTOOL





Weight Capacity



Locate the

HARDWARE PACK
which is attached to
the shipping carton
with red tape.

12/2024



Have questions about assembling your item?



Items or parts damaged?



Missing a part?

### We're here to help! (Monday-Friday from 9am-5pm CST)



847-949-6300 877-267-2261



customerservice@ boraamindustries.com



www.boraamindustries.com

Page 1 of 09

# **Assembly And Care**

- All tools required for assembly are included unless noted.
- Prior to assembly, check for missing or damaged parts.
- Do not dispose of packing materials until assembly is completed.
- Assemble item on a soft, clean surface to prevent damage to the item.



# **Assembly Overview**



customerservice@boraamindustries.com

## **PARTS**



### **HARDWARE**





Please make sure that the protective metal kick plate from Footrest (Part #3) is facing upwards.

Remove the white Tape from the protective metal kick plate before using.





TIGHTEN BOLT COMPLETELY.



Page 8 of 09



BE SURE TO CHECK ALL BOLTS ARE SECURELY TIGHTENED PRIOR TO USE.