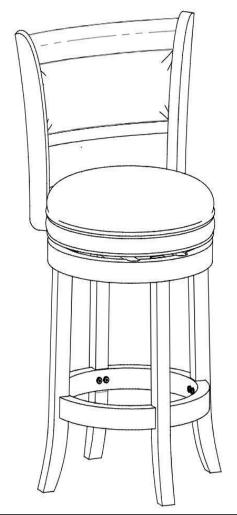

#### SKU:48834,49834,45834 AUGUSTA SWIVEL EXTRA TALL BARSTOOL

Weight Capacity

Locate the

HARDWARE PACK
which is attached to
the shipping carton
with red tape.

12/2024

Have questions about assembling your item?