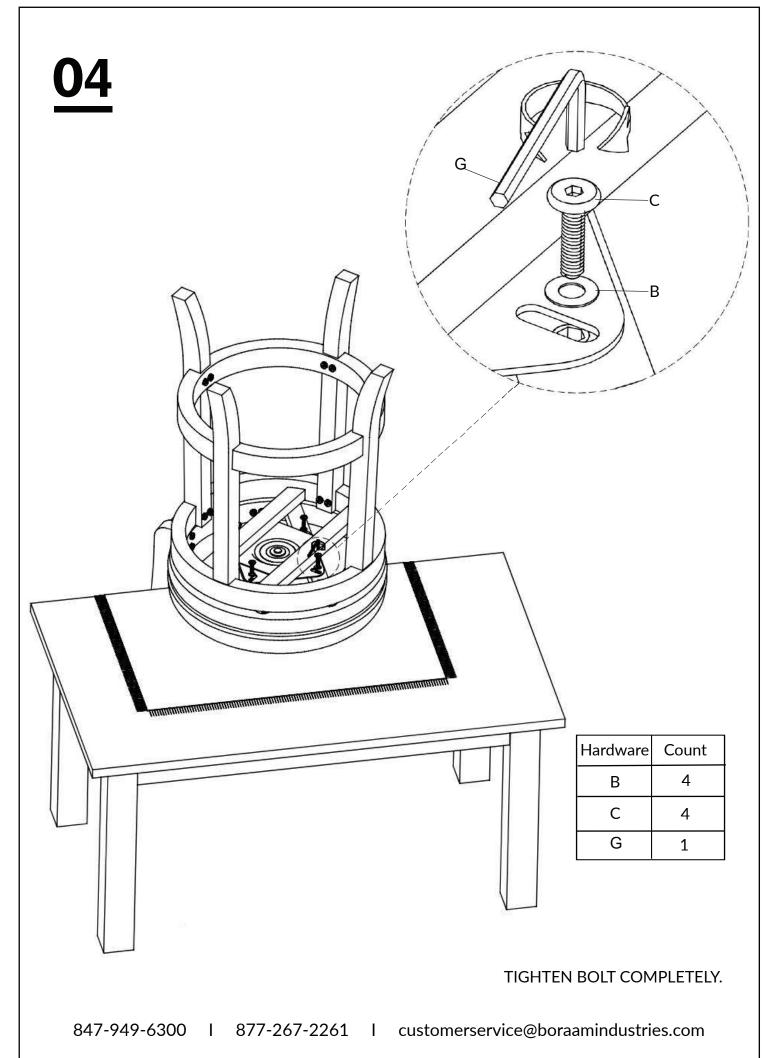

### **HARDWARE**

Please make sure that the protective metal kick plate from Footrest (Part #3) is facing upwards.

Remove the white Tape from the protective metal kick plate before using.

TIGHTEN BOLT COMPLETELY.