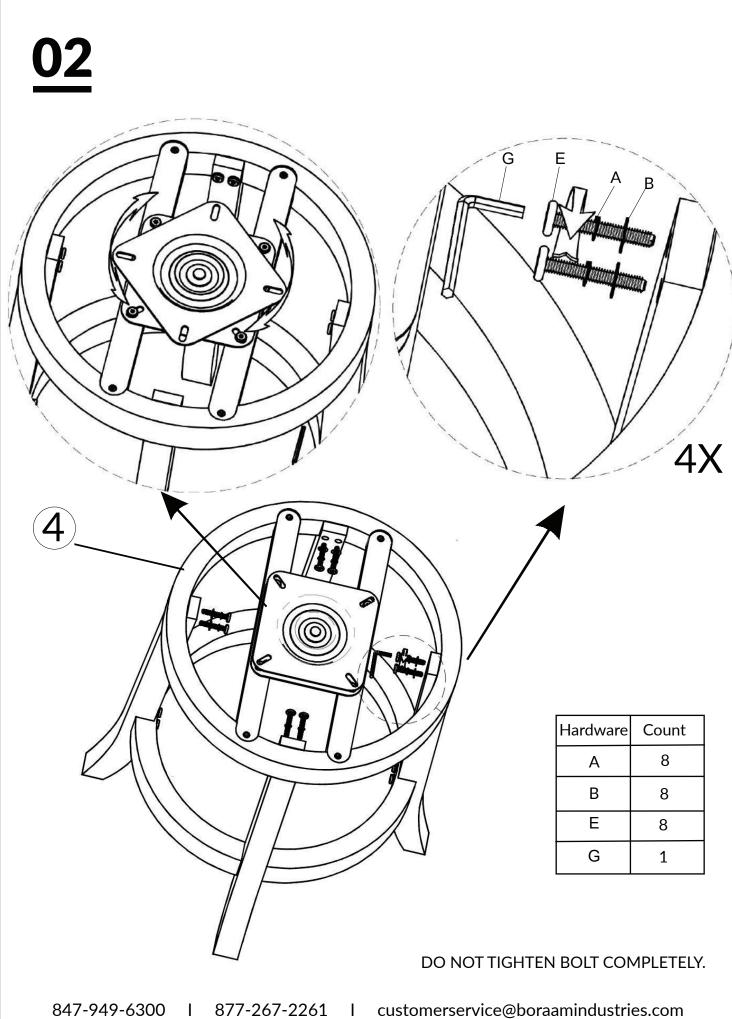

### **HARDWARE**

Please make sure that the protective metal kick plate from Footrest (Part #3) is facing upwards.

Remove the white Tape from the protective metal kick plate before using.

TIGHTEN BOLT COMPLETELY.