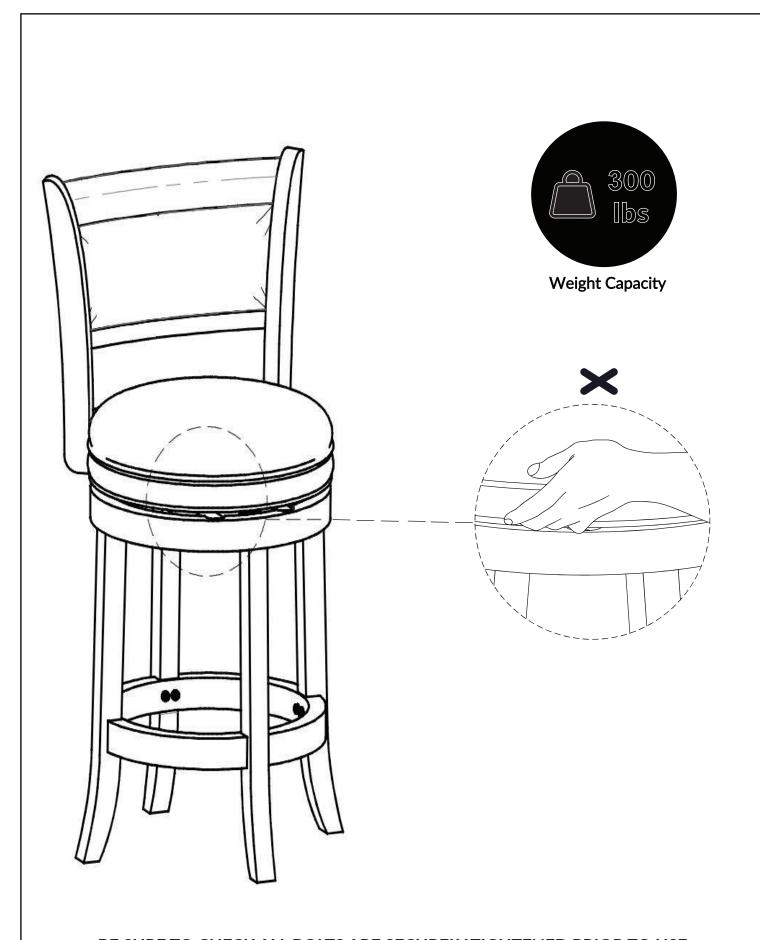

#### SKU:48834,49834,45834 AUGUSTA SWIVEL EXTRA TALL BARSTOOL

Weight Capacity

Locate the

HARDWARE PACK
which is attached to
the shipping carton
with red tape.

12/2024

Have questions about assembling your item?

Page 8 of 09

BE SURE TO CHECK ALL BOLTS ARE SECURELY TIGHTENED PRIOR TO USE.