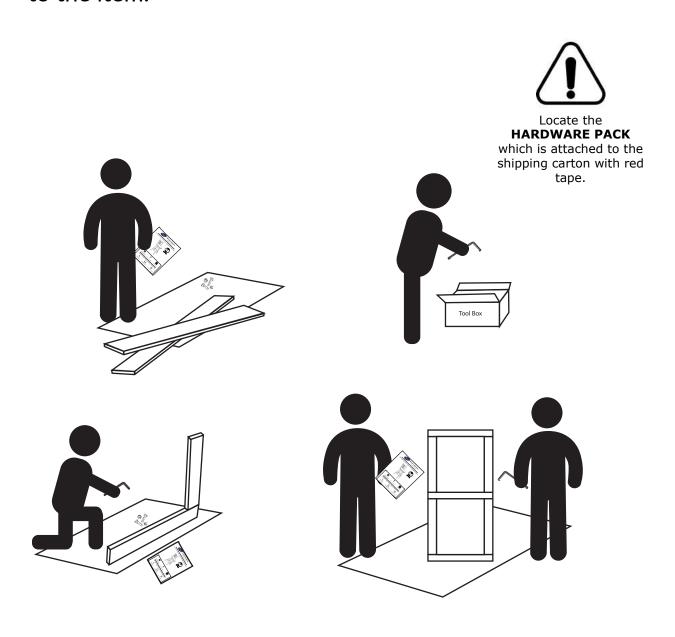

#### SKU:48834,49834,45834 AUGUSTA SWIVEL EXTRA TALL BARSTOOL

Weight Capacity

Locate the

HARDWARE PACK
which is attached to
the shipping carton
with red tape.

12/2024

Have questions about assembling your item?

# **Assembly And Care**

- All tools required for assembly are included unless noted.
- Prior to assembly, check for missing or damaged parts.
- Do not dispose of packing materials until assembly is completed.
- Assemble item on a soft, clean surface to prevent damage to the item.