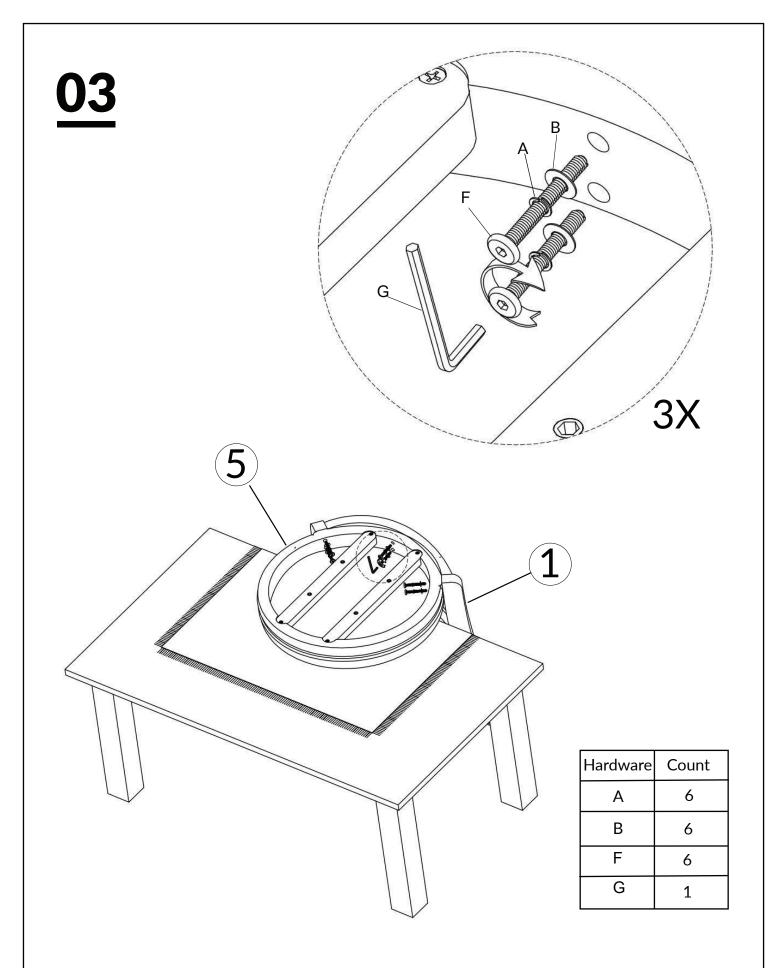

### **HARDWARE**

Please make sure that the protective metal kick plate from Footrest (Part #3) is facing upwards.

Remove the white Tape from the protective metal kick plate before using.

TIGHTEN BOLT COMPLETELY.