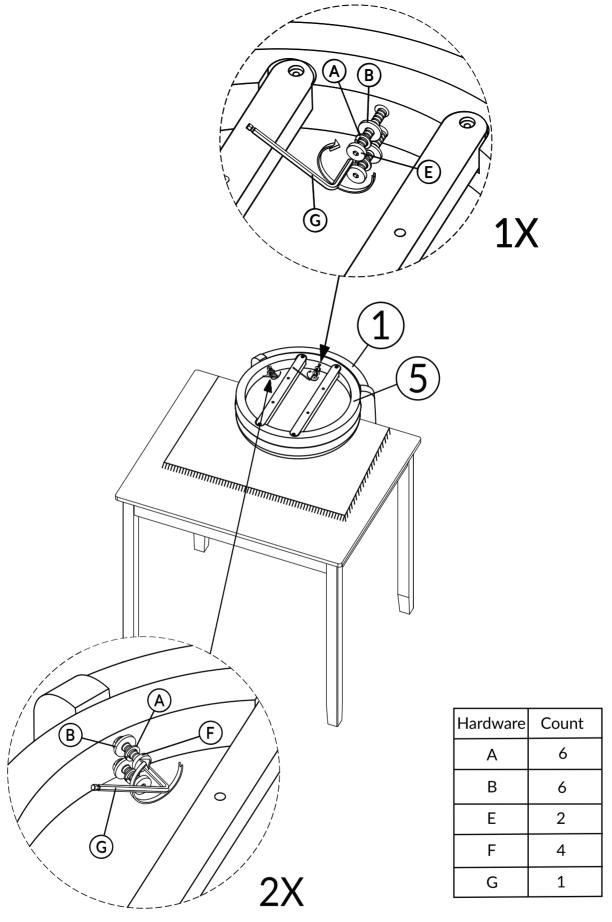

# 02

| Hardware | Count |
|----------|-------|
| Α        | 4     |
| В        | 4     |
| D        | 4     |
| G        | 1     |

TIGHTEN BOLT COMPLETELY.

<u>03</u>

TIGHTEN BOLT COMPLETELY.

<u>04</u>

| Hardware | Count |
|----------|-------|
| А        | 4     |
| В        | 4     |
| С        | 4     |
| G        | 1     |

TIGHTEN BOLT COMPLETELY.