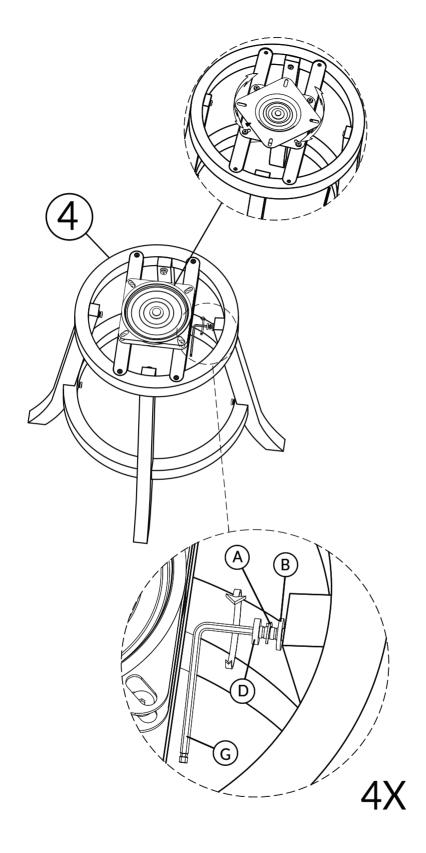

# 02

| Hardware | Count |
|----------|-------|
| Α        | 4     |
| В        | 4     |
| D        | 4     |
| G        | 1     |

TIGHTEN BOLT COMPLETELY.

<u>03</u>

TIGHTEN BOLT COMPLETELY.

<u>04</u>

| Hardware | Count |
|----------|-------|
| А        | 4     |
| В        | 4     |
| С        | 4     |
| G        | 1     |

TIGHTEN BOLT COMPLETELY.