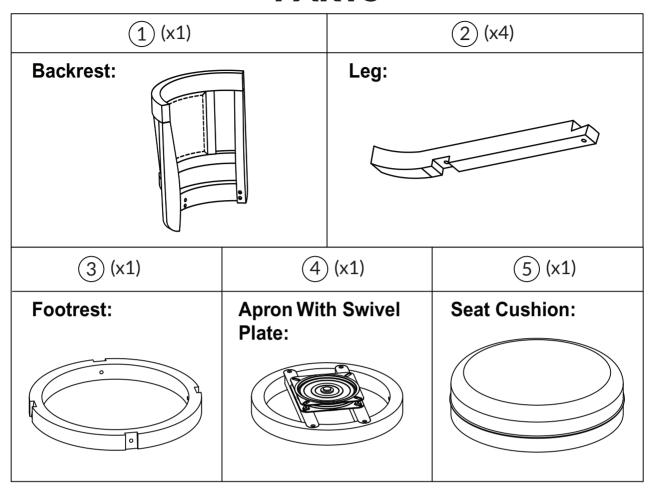

### **Boraam Industries**

**ASSEMBLY INSTRUCTIONS** 

SKU: 62524,62529,62924,62929,62829,62824 AVIANNA SWIVEL STOOL





Weight Capacity



01/2024



Have questions about assembling your item?



Items or parts damaged?



Missing a part?

We're here to help! (Monday-Friday from 9am-5pm CST)



847-949-6300 877-267-2261



customerservice@ boraamindustries.com



www.boraamindustries.com

Page 1 of 09

### **Assembly And Care**

- All tools required for assembly are included unless noted.
- Prior to assembly, check for missing or damaged parts.
- Do not dispose of packing materials until assembly is completed.
- Assemble item on a soft, clean surface to prevent damage to the item.



## **Assembly Overview**



#### **PARTS**



#### **HARDWARE**





DO NOT TIGHTEN BOLT COMPLETELY.

# 02



| Hardware | Count |
|----------|-------|
| Α        | 4     |
| В        | 4     |
| D        | 4     |
| G        | 1     |

TIGHTEN BOLT COMPLETELY.

<u>03</u>



TIGHTEN BOLT COMPLETELY.

<u>04</u>



| Hardware | Count |
|----------|-------|
| А        | 4     |
| В        | 4     |
| С        | 4     |
| G        | 1     |

TIGHTEN BOLT COMPLETELY.



#### BE SURE TO CHECK ALL BOLTS ARE SECURELY TIGHTENED PRIOR TO USE.