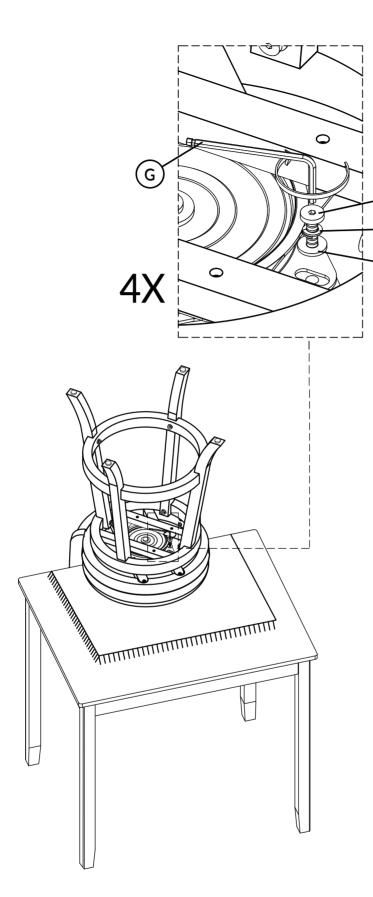

# 02

| Hardware | Count |
|----------|-------|
| Α        | 4     |
| В        | 4     |
| D        | 4     |
| G        | 1     |

TIGHTEN BOLT COMPLETELY.

<u>03</u>

TIGHTEN BOLT COMPLETELY.

<u>04</u>

| Hardware | Count |
|----------|-------|
| А        | 4     |
| В        | 4     |
| С        | 4     |
| G        | 1     |

TIGHTEN BOLT COMPLETELY.