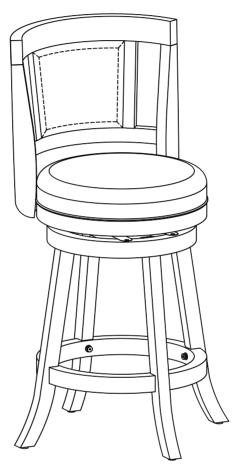

### **Boraam Industries**

**ASSEMBLY INSTRUCTIONS** 

SKU: 62524,62529,62924,62929,62829,62824 AVIANNA SWIVEL STOOL

Weight Capacity

01/2024

Have questions about assembling your item?

Items or parts damaged?

Missing a part?