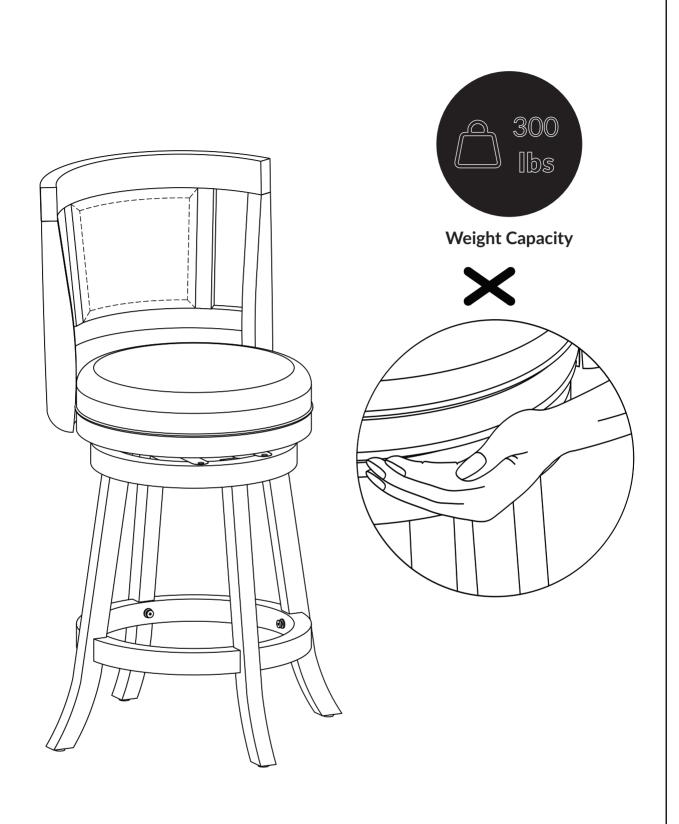

### **Boraam Industries**

**ASSEMBLY INSTRUCTIONS** 

SKU: 62524,62529,62924,62929,62829,62824 AVIANNA SWIVEL STOOL

Weight Capacity

01/2024

Have questions about assembling your item?

Items or parts damaged?

Missing a part?

### **Assembly And Care**

- All tools required for assembly are included unless noted.
- Prior to assembly, check for missing or damaged parts.
- Do not dispose of packing materials until assembly is completed.
- Assemble item on a soft, clean surface to prevent damage to the item.

#### BE SURE TO CHECK ALL BOLTS ARE SECURELY TIGHTENED PRIOR TO USE.