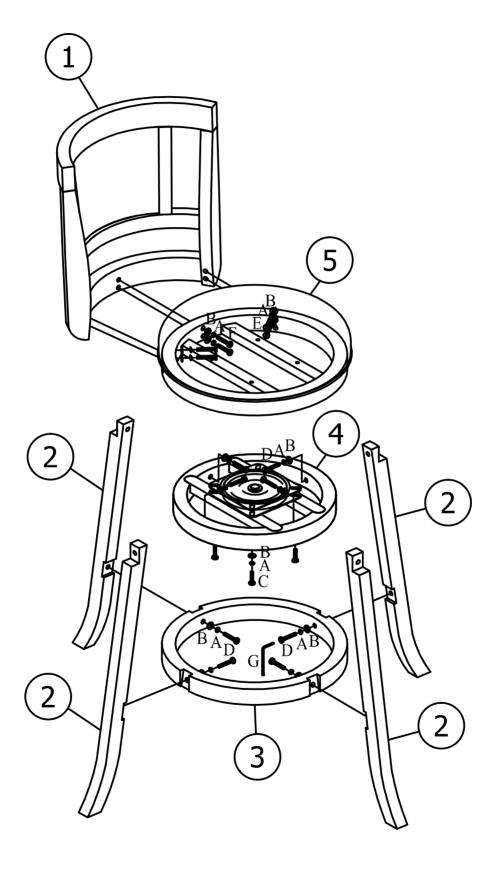

## **Assembly Overview**

# 02

| Hardware | Count |
|----------|-------|
| Α        | 4     |
| В        | 4     |
| D        | 4     |
| G        | 1     |

TIGHTEN BOLT COMPLETELY.

<u>03</u>

TIGHTEN BOLT COMPLETELY.

<u>04</u>

| Hardware | Count |
|----------|-------|
| А        | 4     |
| В        | 4     |
| С        | 4     |
| G        | 1     |

TIGHTEN BOLT COMPLETELY.