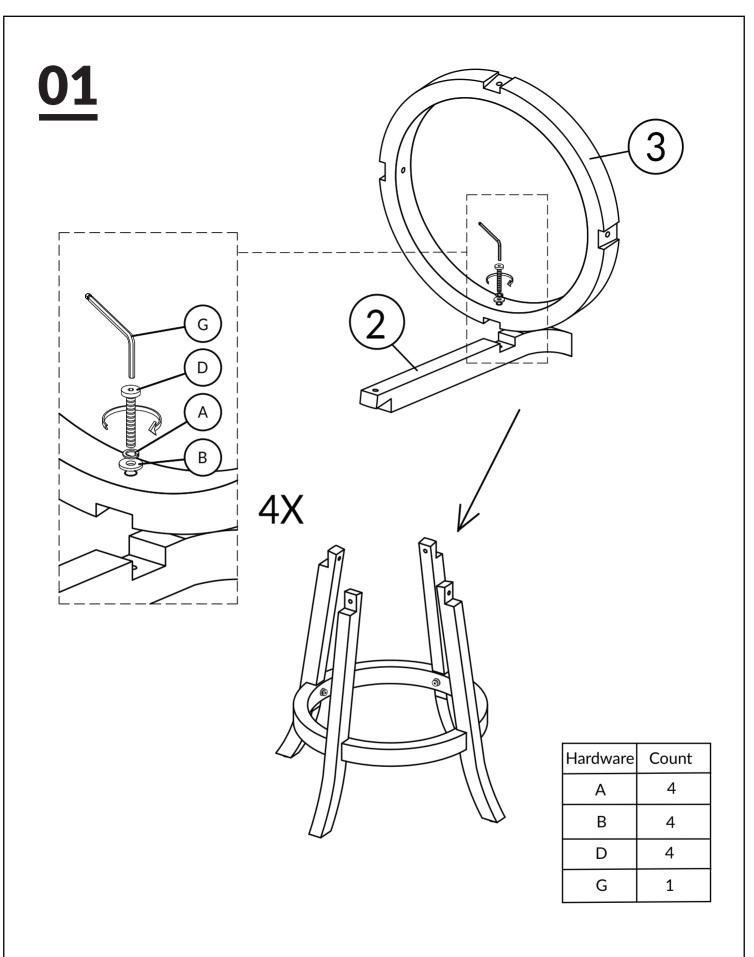

#### **HARDWARE**

DO NOT TIGHTEN BOLT COMPLETELY.

# 02

| Hardware | Count |
|----------|-------|
| Α        | 4     |
| В        | 4     |
| D        | 4     |
| G        | 1     |

TIGHTEN BOLT COMPLETELY.

<u>03</u>

TIGHTEN BOLT COMPLETELY.

<u>04</u>

| Hardware | Count |
|----------|-------|
| А        | 4     |
| В        | 4     |
| С        | 4     |
| G        | 1     |