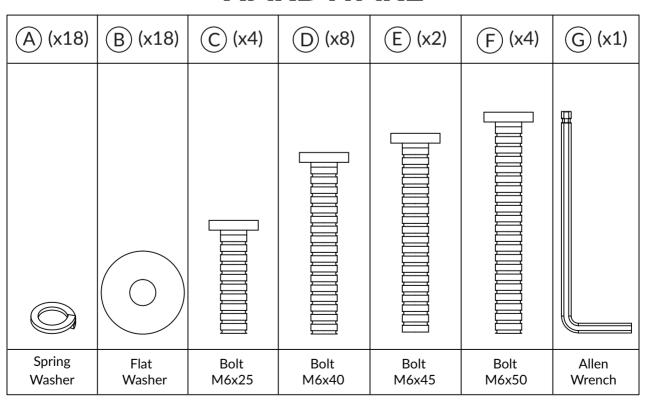

### **Boraam Industries**

**ASSEMBLY INSTRUCTIONS** 

SKU: 62524,62529,62924,62929,62829,62824 AVIANNA SWIVEL STOOL





Weight Capacity



01/2024



Have questions about assembling your item?



Items or parts damaged?



Missing a part?

We're here to help! (Monday-Friday from 9am-5pm CST)



847-949-6300 877-267-2261



customerservice@ boraamindustries.com



www.boraamindustries.com

Page 1 of 09

### **Assembly And Care**

- All tools required for assembly are included unless noted.
- Prior to assembly, check for missing or damaged parts.
- Do not dispose of packing materials until assembly is completed.
- Assemble item on a soft, clean surface to prevent damage to the item.



## **Assembly Overview**



#### **PARTS**



#### **HARDWARE**





DO NOT TIGHTEN BOLT COMPLETELY.

# 02



| Hardware | Count |
|----------|-------|
| Α        | 4     |
| В        | 4     |
| D        | 4     |
| G        | 1     |

TIGHTEN BOLT COMPLETELY.

<u>03</u>



TIGHTEN BOLT COMPLETELY.

<u>04</u>



| Hardware | Count |
|----------|-------|
| А        | 4     |
| В        | 4     |
| С        | 4     |
| G        | 1     |

TIGHTEN BOLT COMPLETELY.



#### BE SURE TO CHECK ALL BOLTS ARE SECURELY TIGHTENED PRIOR TO USE.