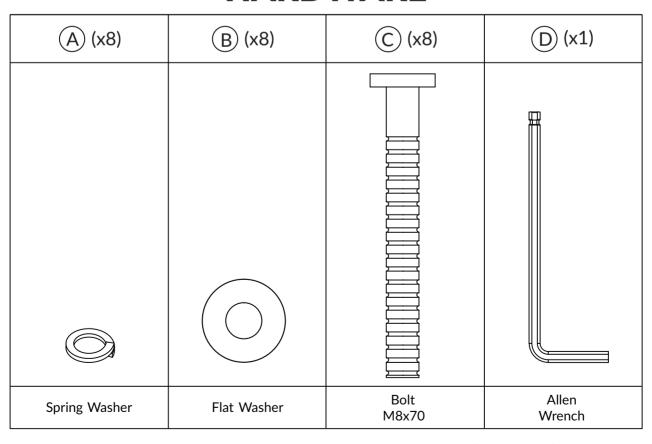

### **Boraam Industries**

**ASSEMBLY INSTRUCTIONS** 

SKU: 21032,22032 I BLOOMINGTON BENCH



01/2024



Have questions about assembling your item?



Items or parts damaged?



Missing a part?

#### We're here to help! (Monday-Friday from 9am-5pm CST)



847-949-6300 877-267-2261



customerservice@ boraamindustries.com



www.boraamindustries.com

Page 1 of 06

### **Assembly And Care**

- All tools required for assembly are included unless noted.
- Prior to assembly, check for missing or damaged parts.
- Do not dispose of packing materials until assembly is completed.
- Assemble item on a soft, clean surface to prevent damage to the item.



## **Assembly Overview**



### **PARTS**



#### **HARDWARE**



# 01



TIGHTEN BOLT COMPLETELY.

Note: Maximum Capacity- 2 person, 300lbs per seat



BE SURE TO CHECK ALL BOLTS ARE SECURELY TIGHTENED PRIOR TO USE.