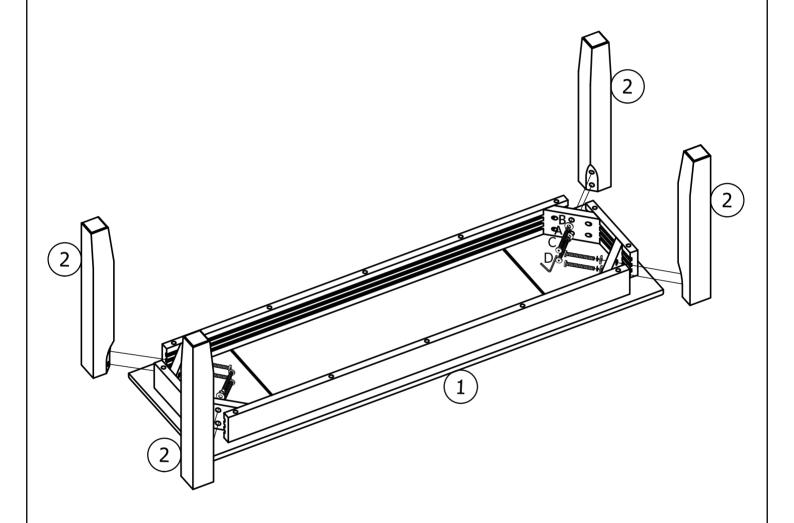

## **Assembly Overview**

# 01

TIGHTEN BOLT COMPLETELY.

Note: Maximum Capacity- 2 person, 300lbs per seat

BE SURE TO CHECK ALL BOLTS ARE SECURELY TIGHTENED PRIOR TO USE.