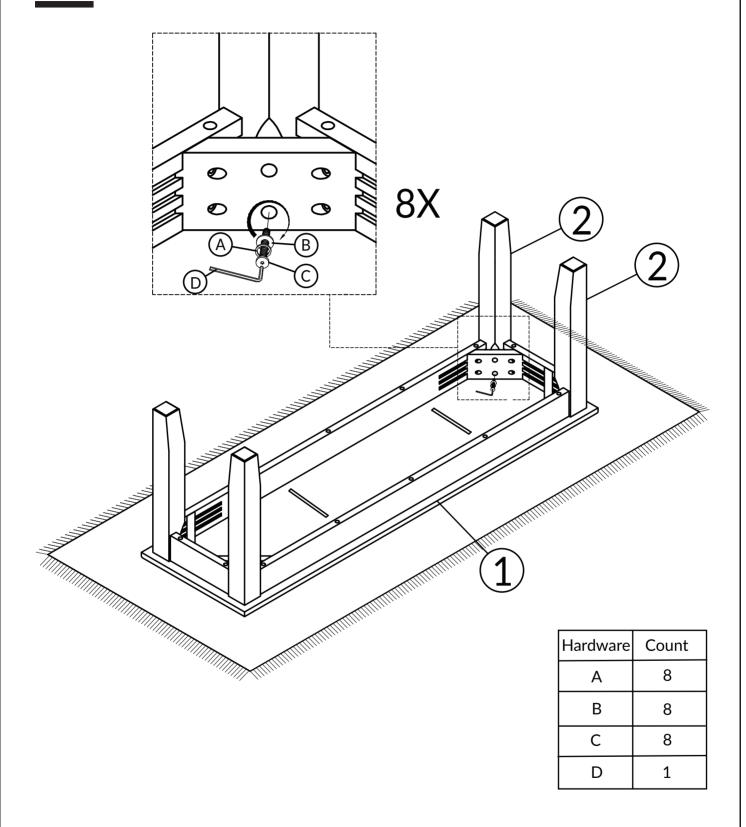

# 01

TIGHTEN BOLT COMPLETELY.

Note: Maximum Capacity- 2 person, 300lbs per seat

BE SURE TO CHECK ALL BOLTS ARE SECURELY TIGHTENED PRIOR TO USE.