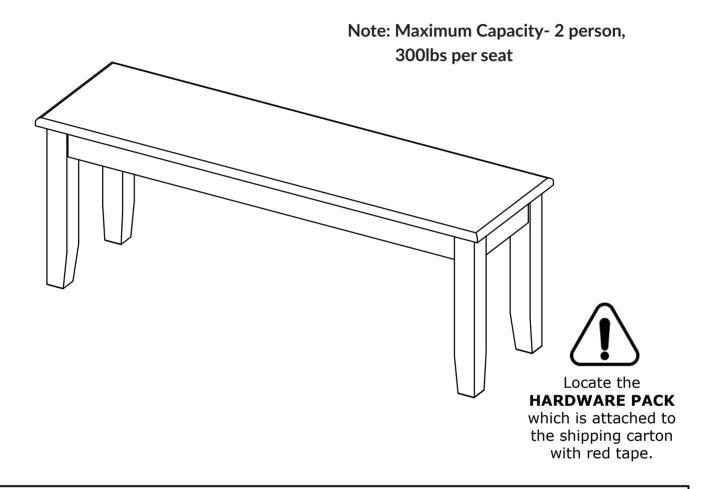

# 01

TIGHTEN BOLT COMPLETELY.

Note: Maximum Capacity- 2 person, 300lbs per seat

BE SURE TO CHECK ALL BOLTS ARE SECURELY TIGHTENED PRIOR TO USE.