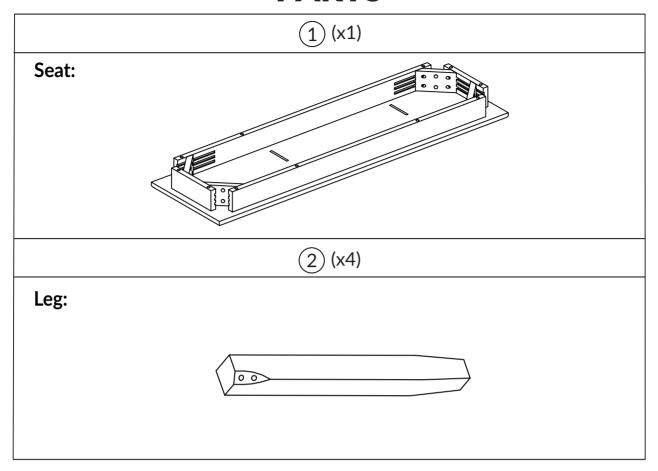

### **Boraam Industries**

**ASSEMBLY INSTRUCTIONS** 

SKU: 21032,22032 I BLOOMINGTON BENCH



01/2024



Have questions about assembling your item?



Items or parts damaged?



Missing a part?

#### We're here to help! (Monday-Friday from 9am-5pm CST)



847-949-6300 877-267-2261



customerservice@ boraamindustries.com



www.boraamindustries.com

Page 1 of 06

### **Assembly And Care**

- All tools required for assembly are included unless noted.
- Prior to assembly, check for missing or damaged parts.
- Do not dispose of packing materials until assembly is completed.
- Assemble item on a soft, clean surface to prevent damage to the item.



## **Assembly Overview**



### **PARTS**



#### **HARDWARE**



# 01



TIGHTEN BOLT COMPLETELY.

Note: Maximum Capacity- 2 person, 300lbs per seat



BE SURE TO CHECK ALL BOLTS ARE SECURELY TIGHTENED PRIOR TO USE.