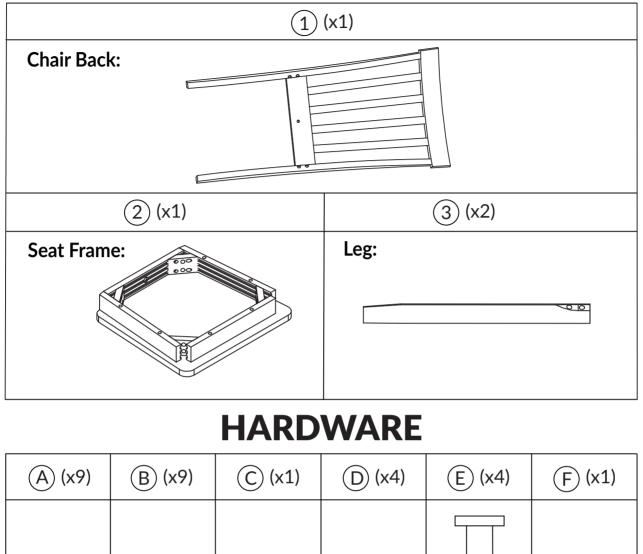

## **Boraam Industries**

ASSEMBLY INSTRUCTIONS

SKU: 22032,21031 I BLOOMINGTON DINING CHAIR



01/2024



Have questions about assembling your item?



Items or parts damaged?

Missing a part?

## We're here to help! (Monday-Friday from 9am-5pm CST)



847-949-6300 877-267-2261



customerservice@ boraamindustries.com



www.boraamindustries.com

Page 1 of 07

## **Assembly And Care**

- All tools required for assembly are included unless noted.
- Prior to assembly, check for missing or damaged parts.
- Do not dispose of packing materials until assembly is completed.
- Assemble item on a soft, clean surface to prevent damage to the item.





## PARTS





847-949-6300 | 877-267-2261 | customerservice@boraamindustries.com