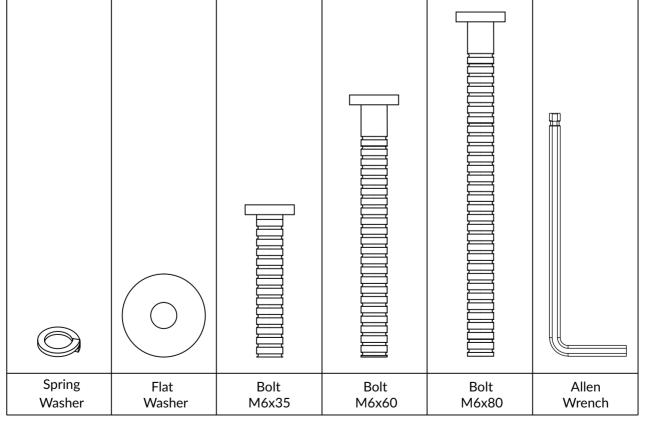

## **Boraam Industries**

ASSEMBLY INSTRUCTIONS

SKU: 22032,21031 I BLOOMINGTON DINING CHAIR



01/2024



Have questions about assembling your item?



Items or parts damaged?

Missing a part?

## We're here to help! (Monday-Friday from 9am-5pm CST)



847-949-6300 877-267-2261



customerservice@ boraamindustries.com



www.boraamindustries.com

Page 1 of 07

## **Assembly And Care**

- All tools required for assembly are included unless noted.
- Prior to assembly, check for missing or damaged parts.
- Do not dispose of packing materials until assembly is completed.
- Assemble item on a soft, clean surface to prevent damage to the item.





## PARTS





847-949-6300 | 877-267-2261 | customerservice@boraamindustries.com