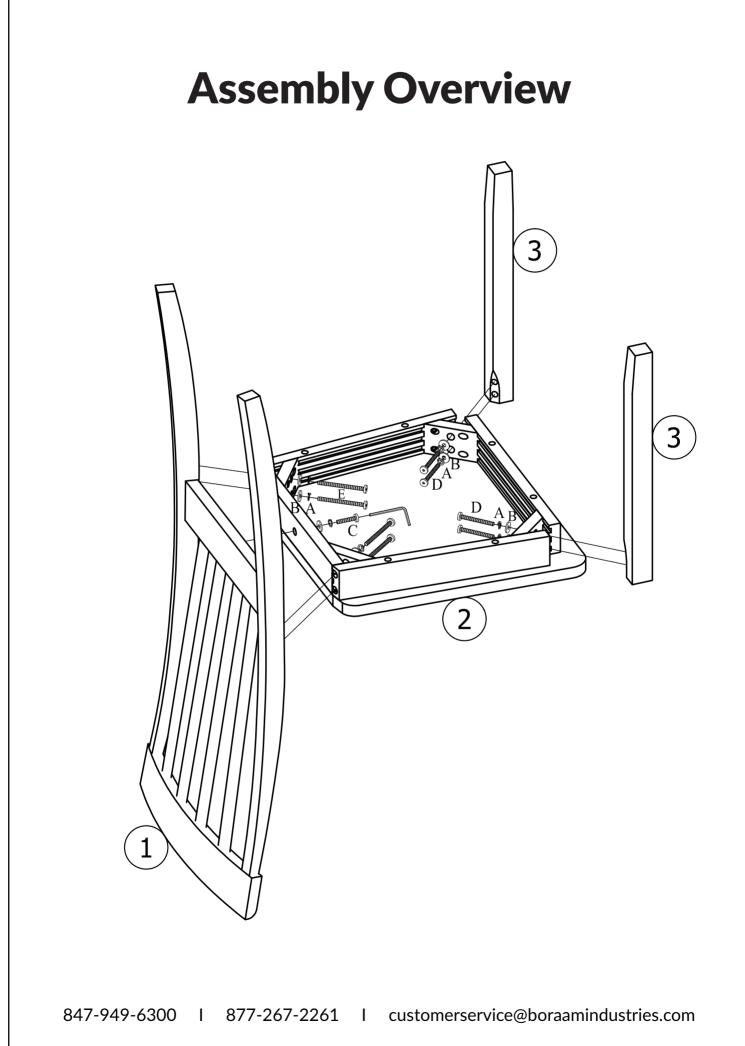

## **Boraam Industries**

ASSEMBLY INSTRUCTIONS

SKU: 22032,21031 I BLOOMINGTON DINING CHAIR



01/2024



Have questions about assembling your item?



Items or parts damaged?

Missing a part?

## We're here to help! (Monday-Friday from 9am-5pm CST)



847-949-6300 877-267-2261



customerservice@ boraamindustries.com



www.boraamindustries.com

Page 1 of 07

## **Assembly And Care**

- All tools required for assembly are included unless noted.
- Prior to assembly, check for missing or damaged parts.
- Do not dispose of packing materials until assembly is completed.
- Assemble item on a soft, clean surface to prevent damage to the item.





## PARTS





847-949-6300 | 877-267-2261 | customerservice@boraamindustries.com