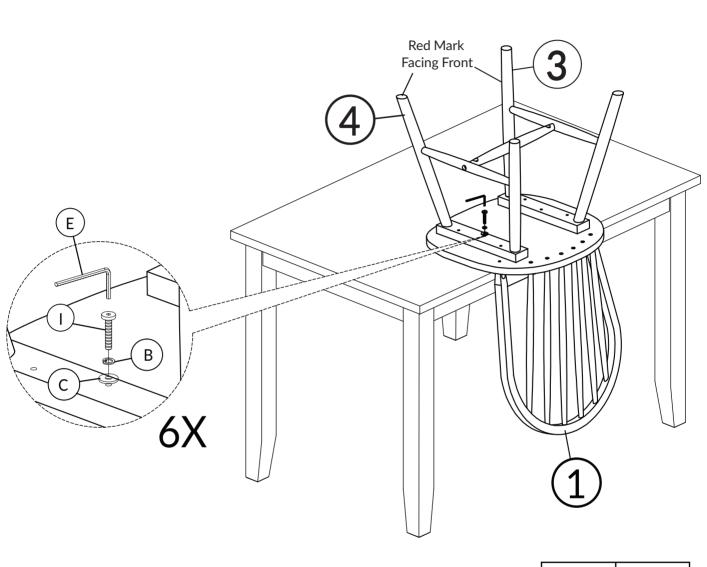

847-949-6300 | 877-267-2261 | customerservice@boraamindustries.com

Page 7 of 12

847-949-6300 I 877-267-2261 I customerservice@boraamindustries.com

05

| Hardware | Count |  |
|----------|-------|--|
| I        | . 6   |  |
| В        | 6     |  |
| С        | 6     |  |
| E        | 1     |  |