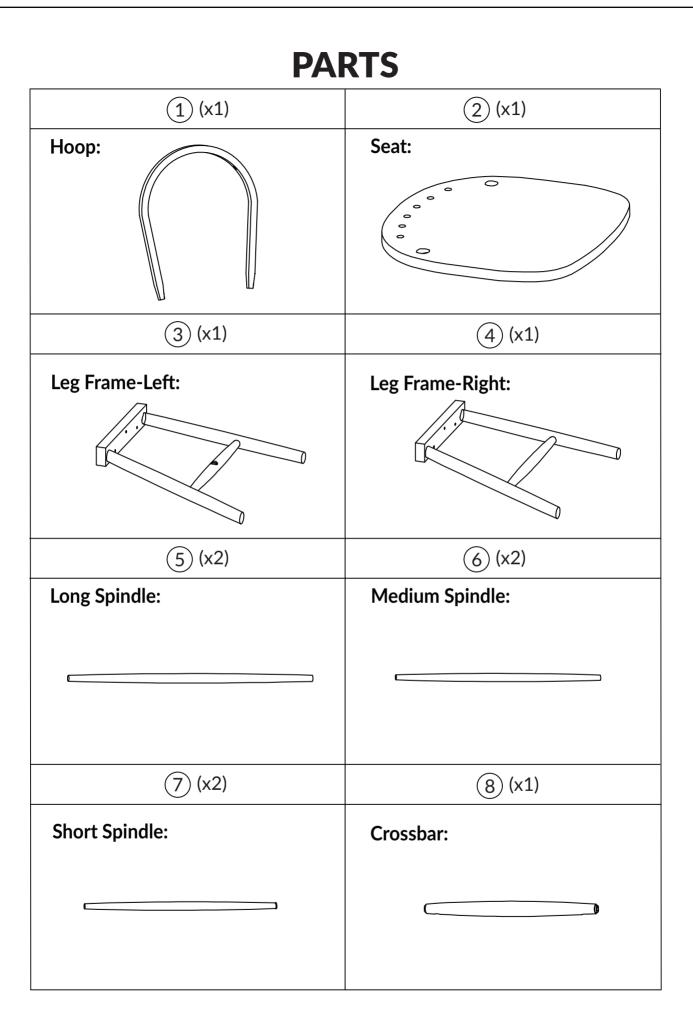

## HARDWARE

| (F) (x2)       | G (x2)         | (H) (x6)       | () (x6)       | (J) (x1)     |
|----------------|----------------|----------------|---------------|--------------|
|                |                |                |               |              |
| Wood<br>Button | Wood<br>Button | Screw<br>M4x30 | Bolt<br>M6x35 | Glue<br>Tube |