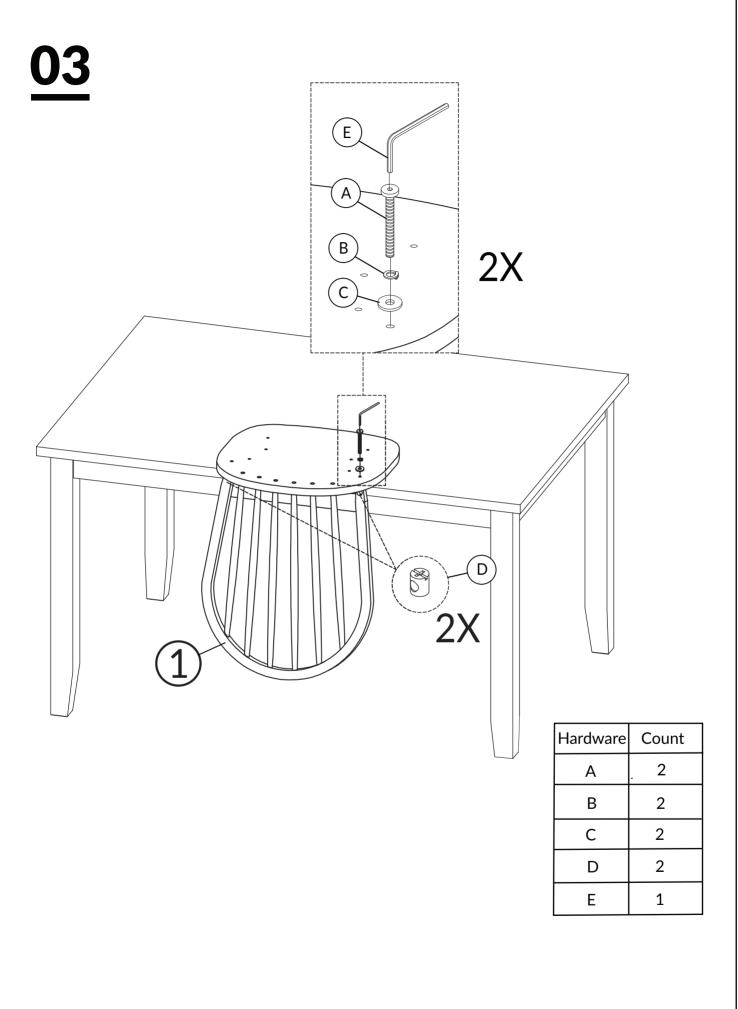

DINING CHAIR



## 12/2024



Have questions about assembling your item?



Items or parts damaged?

Missing a part?

## We're here to help! (Monday-Friday from 9am-5pm CST)



847-949-6300 877-267-2261



customerservice@ boraamindustries.com



www.boraamindustries.com

Page 1 of 12







847-949-6300 | 877-267-2261 | customerservice@boraamindustries.com

## HARDWARE



| (F) (x2)       | G (x2)         | (H) (x6)       | () (x6)       | (J) (x1)     |
|----------------|----------------|----------------|---------------|--------------|
|                |                |                |               |              |
| Wood<br>Button | Wood<br>Button | Screw<br>M4x30 | Bolt<br>M6x35 | Glue<br>Tube |

847-949-6300 | 877-267-2261 | customerservice@boraamindustries.com





Page 7 of 12



847-949-6300 I 877-267-2261 I customerservice@boraamindustries.com



05



| Hardware | Count |  |
|----------|-------|--|
| I        | . 6   |  |
| В        | 6     |  |
| С        | 6     |  |
| E        | 1     |  |



Scan the QR code for a video explaining this step.

847-949-6300 I 877-267-2261 I customerservice@boraamindustries.com

TIGHTEN BOLT COMPLETELY.





BE SURE TO CHECK ALL BOLTS ARE SECURELY TIGHTENED PRIOR TO USE.

847-949-6300 I 877-267-2261 I customerservice@boraamindustries.com