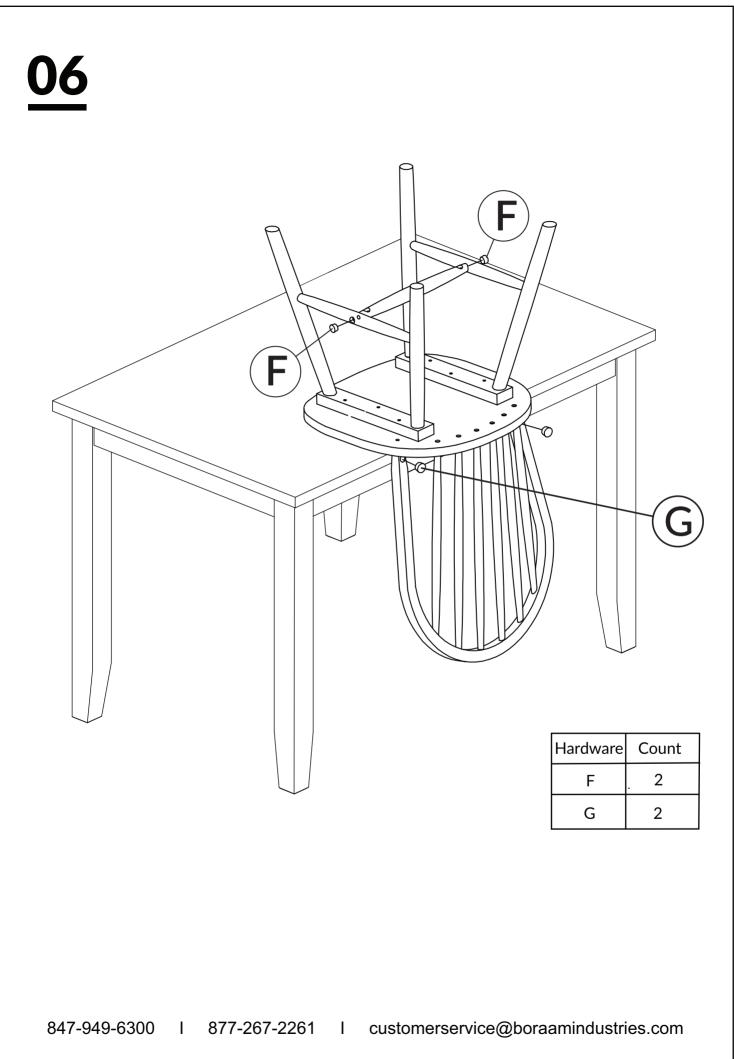

RE



| (F) (x2)       | G (x2)         | (H) (x6)       | () (x6)       | (J) (x1)     |
|----------------|----------------|----------------|---------------|--------------|
|                |                |                |               |              |
| Wood<br>Button | Wood<br>Button | Screw<br>M4x30 | Bolt<br>M6x35 | Glue<br>Tube |

847-949-6300 | 877-267-2261 | customerservice@boraamindustries.com





Page 7 of 12



847-949-6300 I 877-267-2261 I customerservice@boraamindustries.com



05



| Hardware | Count |  |
|----------|-------|--|
| I        | . 6   |  |
| В        | 6     |  |
| С        | 6     |  |
| E        | 1     |  |



Scan the QR code for a video explaining this step.

847-949-6300 I 877-267-2261 I customerservice@boraamindustries.com

TIGHTEN BOLT COMPLETELY.





BE SURE TO CHECK ALL BOLTS ARE SECURELY TIGHTENED PRIOR TO USE.

847-949-6300 I 877-267-2261 I customerservice@boraamindustries.com