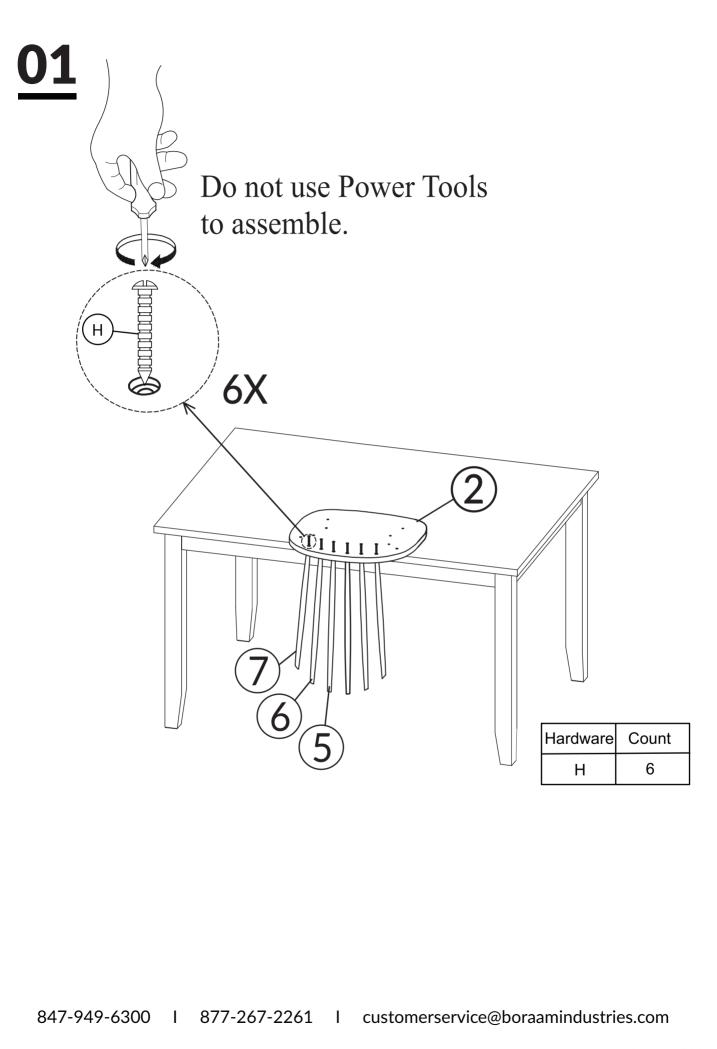

: 31616 | CAROLINA DINING CHAIR



## 12/2024



Have questions about assembling your item?



Items or parts damaged?

Missing a part?

## We're here to help! (Monday-Friday from 9am-5pm CST)



847-949-6300 877-267-2261



customerservice@ boraamindustries.com



www.boraamindustries.com

Page 1 of 12







847-949-6300 | 877-267-2261 | customerservice@boraamindustries.com

## HARDWARE



| (F) (x2)       | G (x2)         | (H) (x6)       | () (x6)       | (J) (x1)     |
|----------------|----------------|----------------|---------------|--------------|
|                |                |                |               |              |
| Wood<br>Button | Wood<br>Button | Screw<br>M4x30 | Bolt<br>M6x35 | Glue<br>Tube |

847-949-6300 | 877-267-2261 | customerservice@boraamindustries.com





Page 7 of 12



847-949-6300 I 877-267-2261 I customerservice@boraamindustries.com



05



| Hardware | Count |  |
|----------|-------|--|
| I        | . 6   |  |
| В        | 6     |  |
| С        | 6     |  |
| E        | 1     |  |



Scan the QR code for a video explaining this step.

847-949-6300 I 877-267-2261 I customerservice@boraamindustries.com

TIGHTEN BOLT COMPLETELY.





BE SURE TO CHECK ALL BOLTS ARE SECURELY TIGHTENED PRIOR TO USE.

847-949-6300 I 877-267-2261 I customerservice@boraamindustries.com