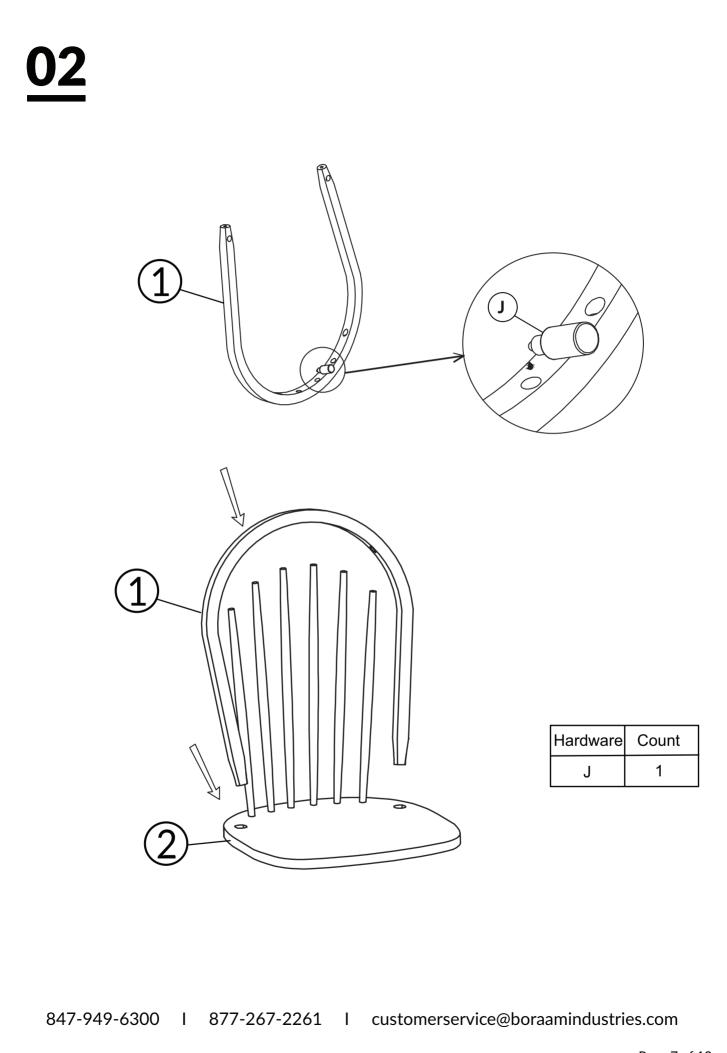

31616 | CAROLINA DINING CHAIR



## 12/2024



Have questions about assembling your item?



Items or parts damaged?

Missing a part?

## We're here to help! (Monday-Friday from 9am-5pm CST)



847-949-6300 877-267-2261



customerservice@ boraamindustries.com



www.boraamindustries.com

Page 1 of 12







847-949-6300 | 877-267-2261 | customerservice@boraamindustries.com

## HARDWARE



| (F) (x2)       | G (x2)         | (H) (x6)       | () (x6)       | (J) (x1)     |
|----------------|----------------|----------------|---------------|--------------|
|                |                |                |               |              |
| Wood<br>Button | Wood<br>Button | Screw<br>M4x30 | Bolt<br>M6x35 | Glue<br>Tube |

847-949-6300 | 877-267-2261 | customerservice@boraamindustries.com





Page 7 of 12



847-949-6300 I 877-267-2261 I customerservice@boraamindustries.com



05



| Hardware | Count |  |
|----------|-------|--|
| I        | . 6   |  |
| В        | 6     |  |
| С        | 6     |  |
| E        | 1     |  |



Scan the QR code for a video explaining this step.

847-949-6300 I 877-267-2261 I customerservice@boraamindustries.com

TIGHTEN BOLT COMPLETELY.





BE SURE TO CHECK ALL BOLTS ARE SECURELY TIGHTENED PRIOR TO USE.

847-949-6300 I 877-267-2261 I customerservice@boraamindustries.com