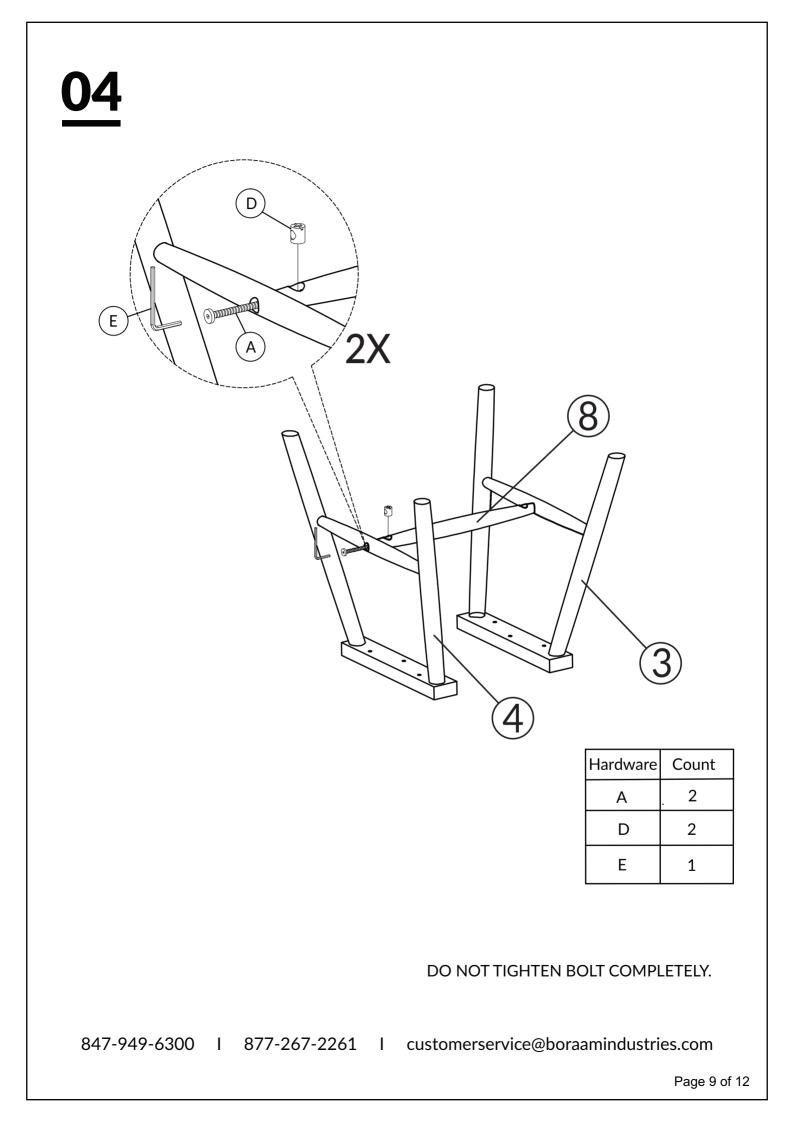

847-949-6300 | 877-267-2261 | customerservice@boraamindustries.com

Page 7 of 12

847-949-6300 I 877-267-2261 I customerservice@boraamindustries.com

05

| Hardware | Count |  |
|----------|-------|--|
| I        | . 6   |  |
| В        | 6     |  |
| С        | 6     |  |
| E        | 1     |  |