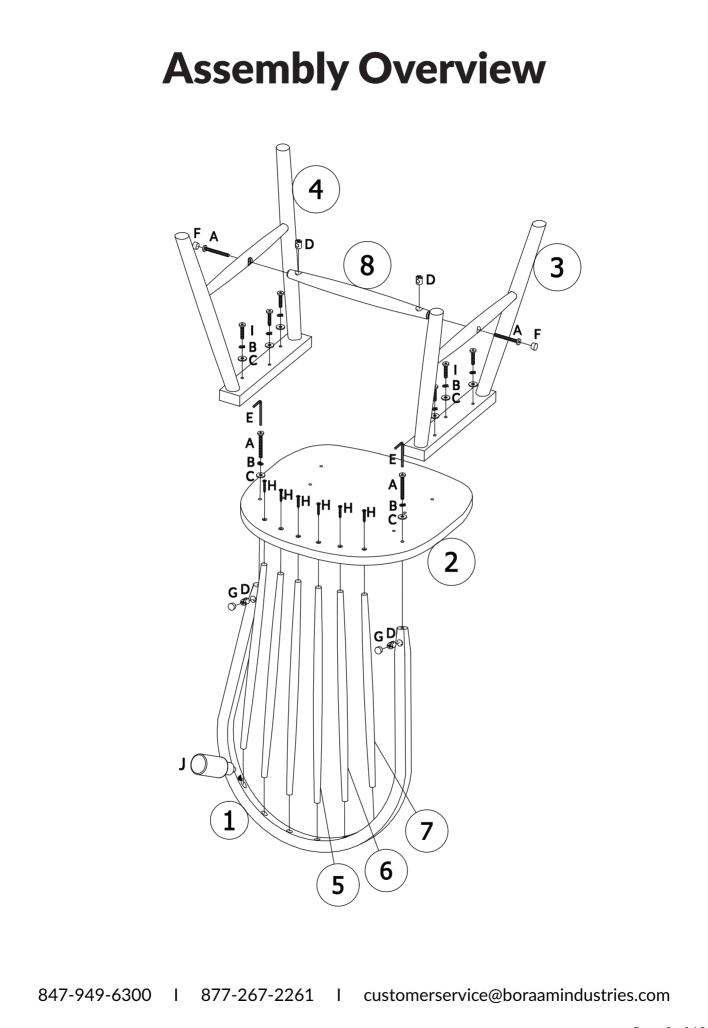

## **Boraam Industries**

ASSEMBLY INSTRUCTIONS

SKU: 31616 | CAROLINA DINING CHAIR



## 12/2024



Have questions about assembling your item?



Items or parts damaged?

Missing a part?

## We're here to help! (Monday-Friday from 9am-5pm CST)



847-949-6300 877-267-2261



customerservice@ boraamindustries.com



www.boraamindustries.com

Page 1 of 12







847-949-6300 | 877-267-2261 | customerservice@boraamindustries.com

## HARDWARE



| (F) (x2)       | G (x2)         | (H) (x6)       | () (x6)       | (J) (x1)     |
|----------------|----------------|----------------|---------------|--------------|
|                |                |                |               |              |
| Wood<br>Button | Wood<br>Button | Screw<br>M4x30 | Bolt<br>M6x35 | Glue<br>Tube |

847-949-6300 | 877-267-2261 | customerservice@boraamindustries.com





Page 7 of 12



847-949-6300 I 877-267-2261 I customerservice@boraamindustries.com



05



| Hardware | Count |  |
|----------|-------|--|
| I        | . 6   |  |
| В        | 6     |  |
| С        | 6     |  |
| E        | 1     |  |



Scan the QR code for a video explaining this step.

847-949-6300