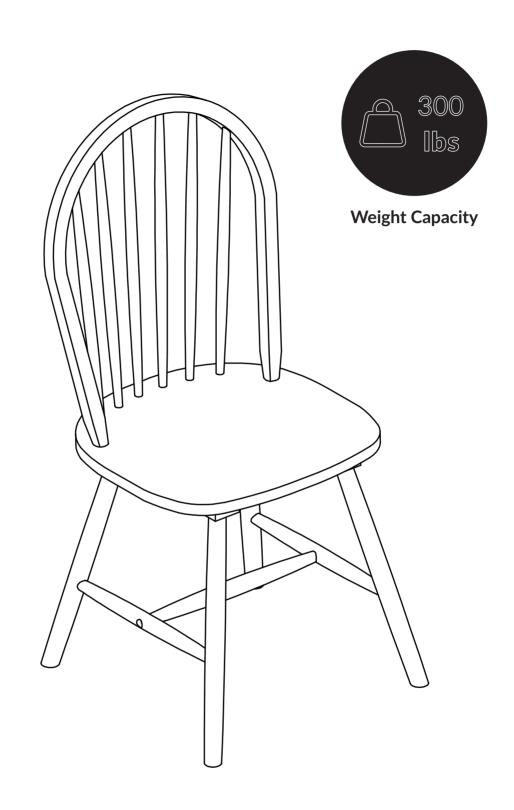

| (F) (x2)       | G (x2)         | (H) (x6)       | () (x6)       | (J) (x1)     |
|----------------|----------------|----------------|---------------|--------------|
|                |                |                |               |              |
| Wood<br>Button | Wood<br>Button | Screw<br>M4x30 | Bolt<br>M6x35 | Glue<br>Tube |

847-949-6300 | 877-267-2261 | customerservice@boraamindustries.com





Page 7 of 12



847-949-6300 I 877-267-2261 I customerservice@boraamindustries.com



05



| Hardware | Count |  |
|----------|-------|--|
| I        | . 6   |  |
| В        | 6     |  |
| С        | 6     |  |
| E        | 1     |  |



Scan the QR code for a video explaining this step.

847-949-6300 I 877-267-2261 I customerservice@boraamindustries.com

TIGHTEN BOLT COMPLETELY.





BE SURE TO CHECK ALL BOLTS ARE SECURELY TIGHTENED PRIOR TO USE.

847-949-6300 I 877-267-2261 I customerservice@boraamindustries.com