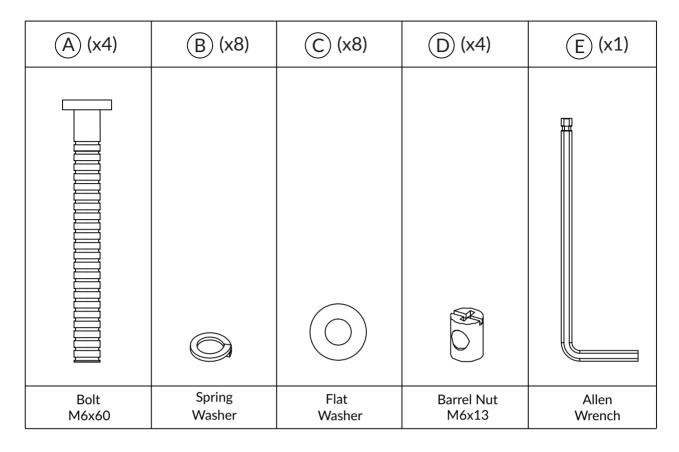

## HARDWARE

| (F) (x2)       | G (x2)         | (H) (x6)       | () (x6)       | (J) (x1)     |
|----------------|----------------|----------------|---------------|--------------|
|                |                |                |               |              |
| Wood<br>Button | Wood<br>Button | Screw<br>M4x30 | Bolt<br>M6x35 | Glue<br>Tube |