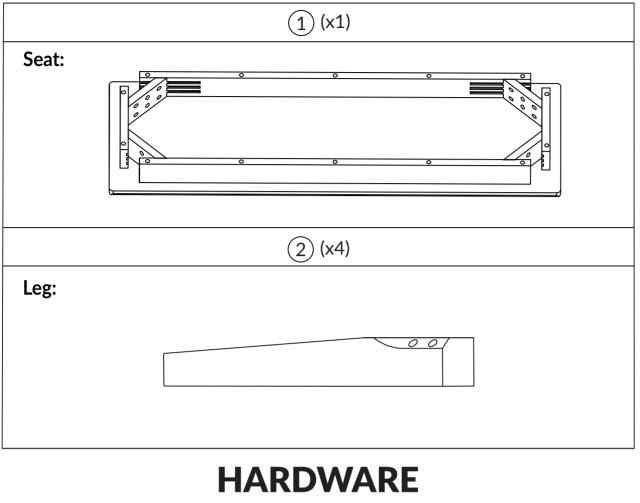

### PARTS

Page 4 of 06

Note: Maximum Capacity- 2 person, 300lbs per seat

847-949-6300 I 877-267-2261 I customerservice@boraamindustries.com

Page 6 of 06