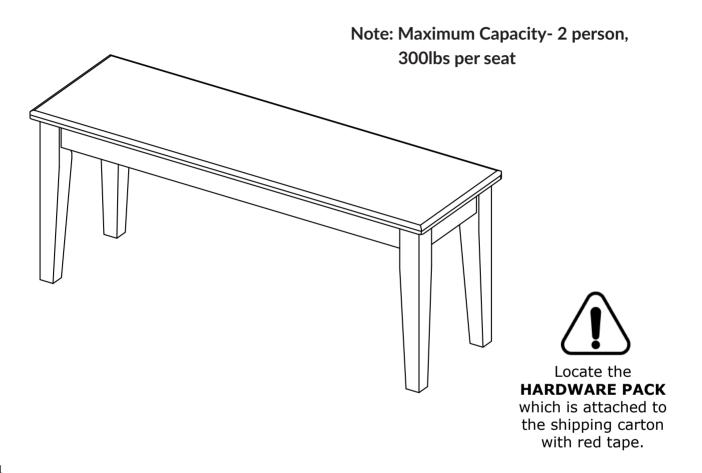

### PARTS

Page 4 of 06

Note: Maximum Capacity- 2 person, 300lbs per seat

847-949-6300 I 877-267-2261 I customerservice@boraamindustries.com

Page 6 of 06