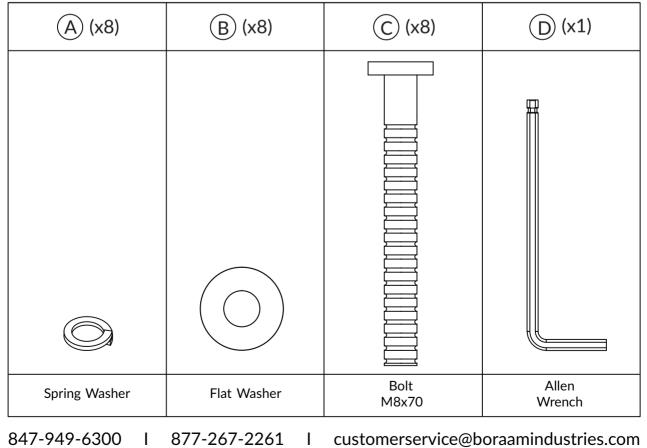

### PARTS

Page 4 of 06

Note: Maximum Capacity- 2 person, 300lbs per seat

847-949-6300 I 877-267-2261 I customerservice@boraamindustries.com

Page 6 of 06