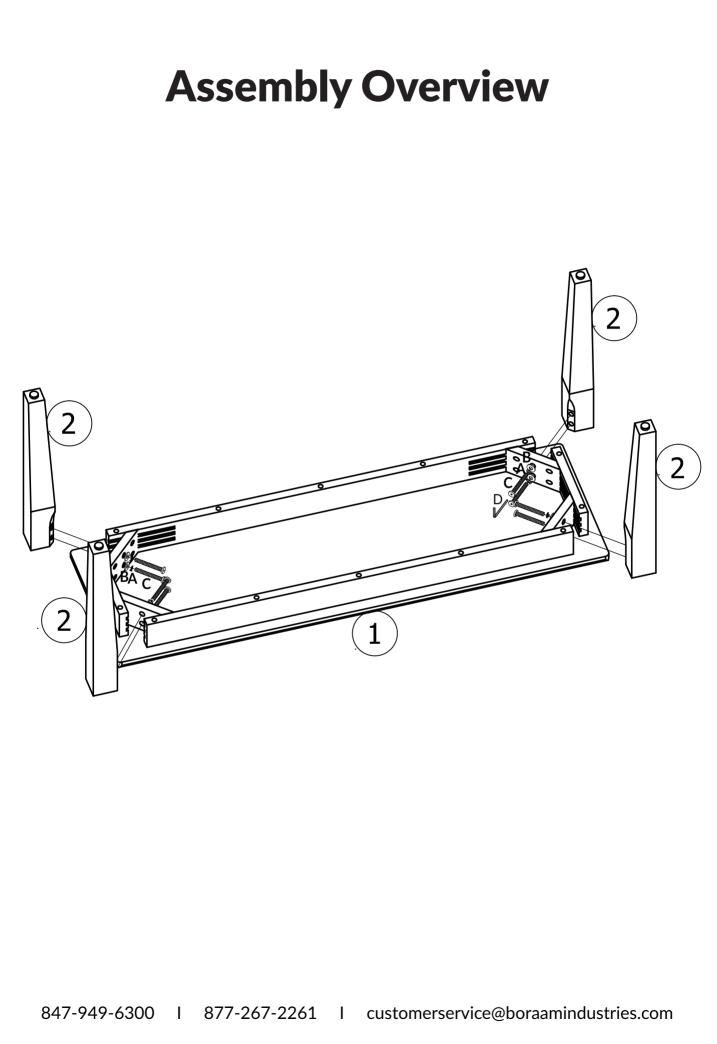

### PARTS

Page 4 of 06

Note: Maximum Capacity- 2 person, 300lbs per seat

847-949-6300 I 877-267-2261 I customerservice@boraamindustries.com

Page 6 of 06