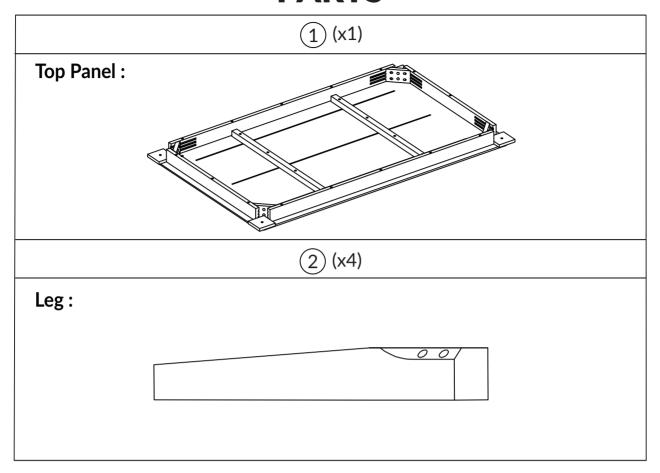

#### **Boraam Industries**

**ASSEMBLY INSTRUCTIONS** 

SKU: 70736 I COLORADO TABLE



01/2024



Have questions about assembling your item?



Items or parts damaged?



Missing a part?

We're here to help! (Monday-Friday from 9am-5pm CST)



847-949-6300 877-267-2261



customerservice@ boraamindustries.com



www.boraamindustries.com

Page 1 of 07



### **Assembly And Care**

- All tools required for assembly are included unless noted.
- Prior to assembly, check for missing or damaged parts.
- Do not dispose of packing materials until assembly is completed.
- Assemble item on a soft, clean surface to prevent damage to the item.



## **Assembly Overview**



#### **PARTS**



#### **HARDWARE**





# 02



| Hardware | Count |
|----------|-------|
| А        | 8     |
| В        | 8     |
| С        | 8     |
| D        | 1     |

TIGHTEN BOLT COMPLETELY.



BE SURE TO CHECK ALL BOLTS ARE SECURELY TIGHTENED PRIOR TO USE.