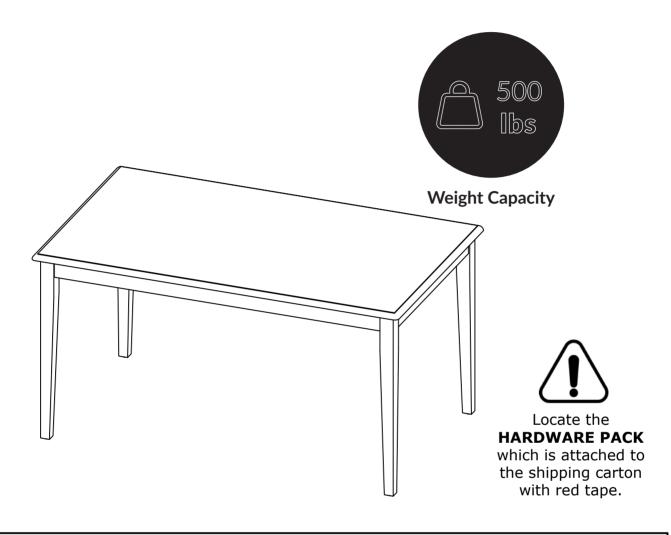

#### **Boraam Industries**

**ASSEMBLY INSTRUCTIONS** 

SKU: 70736 I COLORADO TABLE

01/2024

Have questions about assembling your item?

Items or parts damaged?

Missing a part?

We're here to help! (Monday-Friday from 9am-5pm CST)

### **Assembly And Care**

- All tools required for assembly are included unless noted.
- Prior to assembly, check for missing or damaged parts.
- Do not dispose of packing materials until assembly is completed.
- Assemble item on a soft, clean surface to prevent damage to the item.