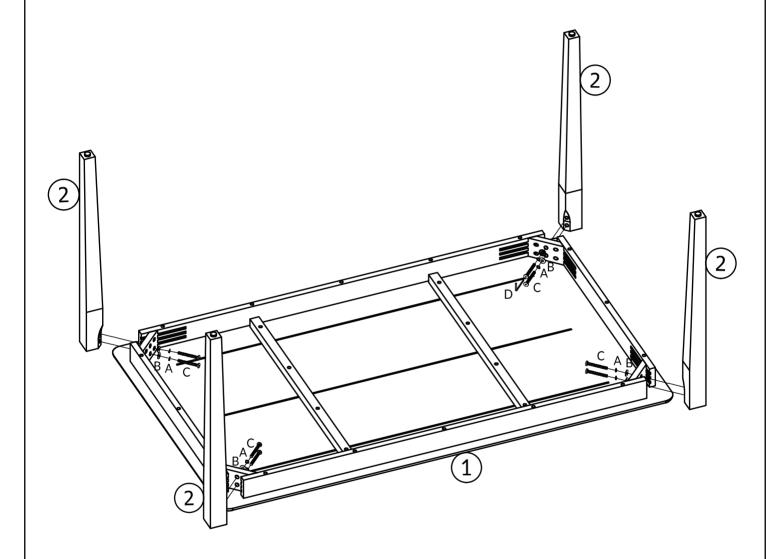

## **Assembly Overview**

# 02

| Hardware | Count |
|----------|-------|
| А        | 8     |
| В        | 8     |
| С        | 8     |
| D        | 1     |

TIGHTEN BOLT COMPLETELY.

BE SURE TO CHECK ALL BOLTS ARE SECURELY TIGHTENED PRIOR TO USE.