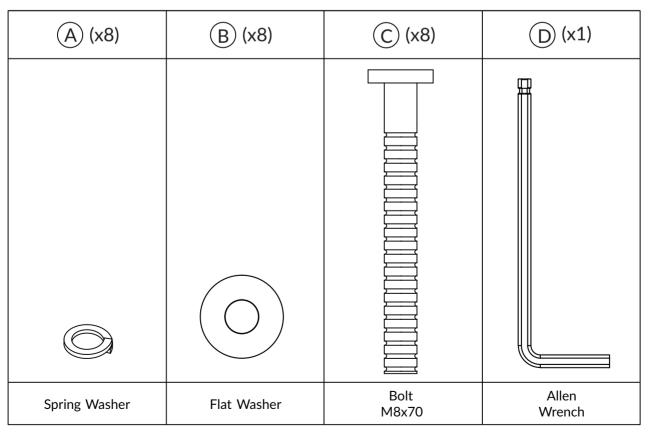

#### **HARDWARE**

# 02

| Hardware | Count |
|----------|-------|
| А        | 8     |
| В        | 8     |
| С        | 8     |
| D        | 1     |

TIGHTEN BOLT COMPLETELY.

BE SURE TO CHECK ALL BOLTS ARE SECURELY TIGHTENED PRIOR TO USE.