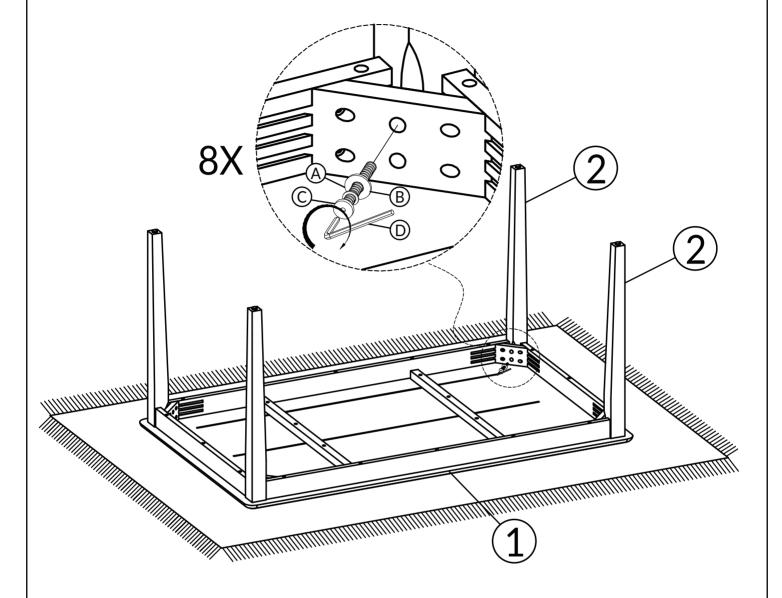

# 02

| Hardware | Count |
|----------|-------|
| А        | 8     |
| В        | 8     |
| С        | 8     |
| D        | 1     |

TIGHTEN BOLT COMPLETELY.

BE SURE TO CHECK ALL BOLTS ARE SECURELY TIGHTENED PRIOR TO USE.