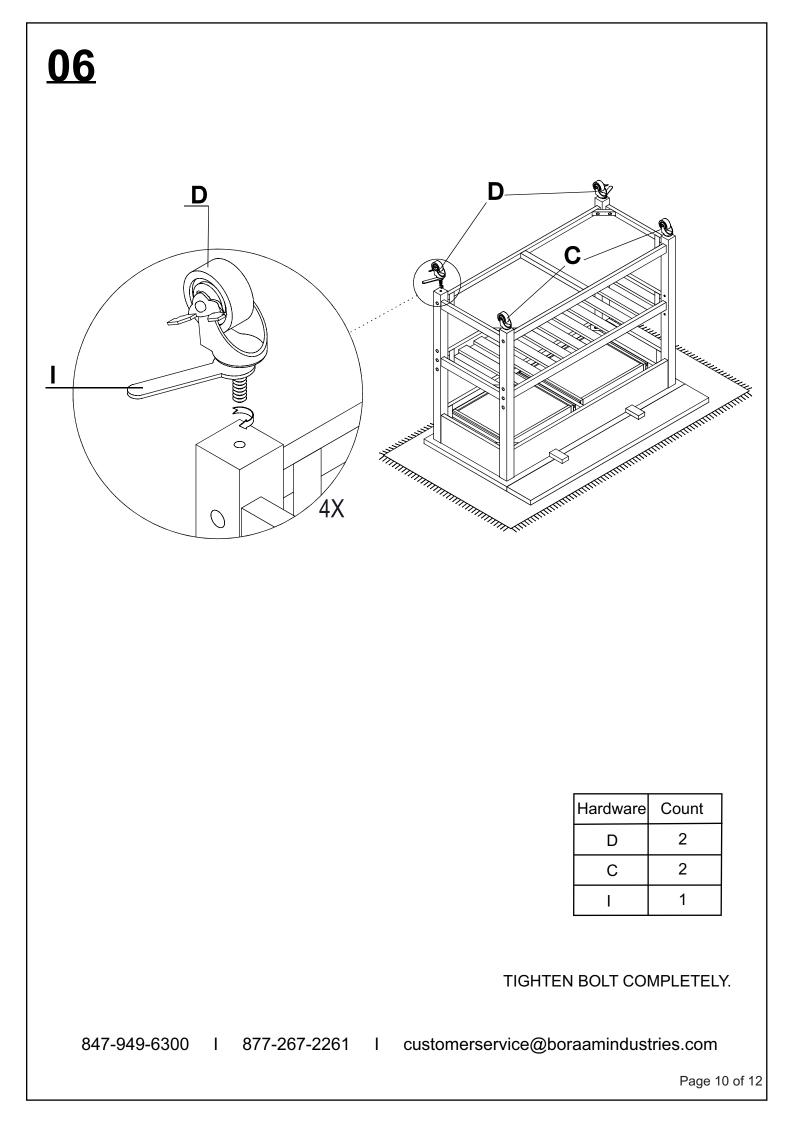

## PARTS

|            | 1 (x1)<br>Top with Drawers: |          |                  |               | (2) (x1)      |               |                 |               |
|------------|-----------------------------|----------|------------------|---------------|---------------|---------------|-----------------|---------------|
| <b>T</b>   |                             |          |                  |               | Middle shelf: |               |                 |               |
|            |                             |          |                  |               |               |               |                 |               |
|            | ③ (x1)                      |          |                  |               | (4) (x1)      |               |                 |               |
| В          | Bottom shelf:               |          |                  |               |               | :             |                 |               |
|            |                             |          |                  |               |               |               |                 |               |
| (5) (x1)   |                             |          |                  |               | 6 (x1)        |               |                 |               |
| Right leg: |                             |          |                  |               | Rack:         |               |                 |               |
|            |                             |          |                  |               |               |               |                 |               |
|            |                             |          |                  |               | VARE          |               |                 |               |
| )(x16)     | (B) (x8)                    | (C) (x2) | (x2)             | (E) (x4)      | (F) (x8)      | (G) (x8)      | (H) (x1)        | () (x1)       |
| $\bigcirc$ | $\bigcirc$                  |          |                  |               |               |               |                 |               |
|            | Flat Washer                 | Caster   | Caster with lock | Bolt<br>M6x35 | Bolt<br>M6x50 | Bolt<br>M6x60 | Allen<br>Wrench | Wrench<br>K13 |