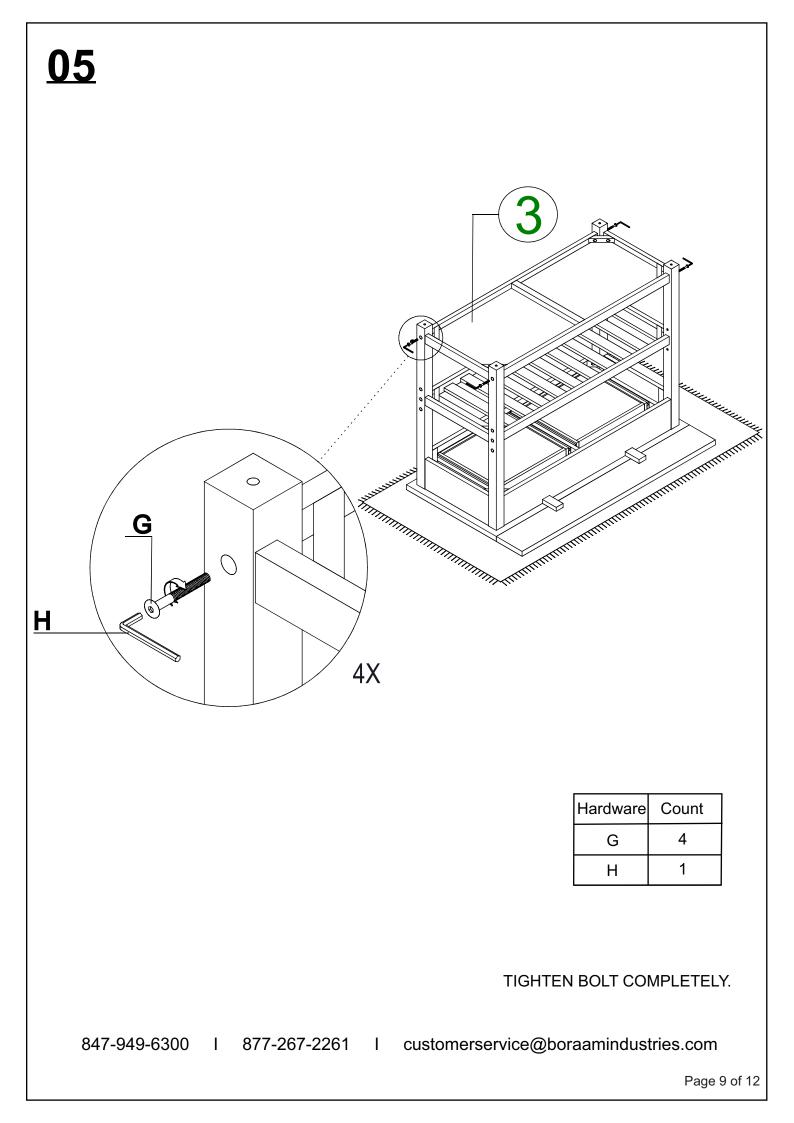

## PARTS

|            | 1 (x1)<br>Top with Drawers: |          |                  |               | (2) (x1)      |               |                 |               |
|------------|-----------------------------|----------|------------------|---------------|---------------|---------------|-----------------|---------------|
| <b>T</b>   |                             |          |                  |               | Middle shelf: |               |                 |               |
|            |                             |          |                  |               |               |               |                 |               |
|            | ③ (x1)                      |          |                  |               | (4) (x1)      |               |                 |               |
| В          | Bottom shelf:               |          |                  |               |               | :             |                 |               |
|            |                             |          |                  |               |               |               |                 |               |
| (5) (x1)   |                             |          |                  |               | 6 (x1)        |               |                 |               |
| Right leg: |                             |          |                  |               | Rack:         |               |                 |               |
|            |                             |          |                  |               |               |               |                 |               |
|            |                             |          |                  |               | VARE          |               |                 |               |
| )(x16)     | (B) (x8)                    | (C) (x2) | (x2)             | (E) (x4)      | (F) (x8)      | (G) (x8)      | (H) (x1)        | () (x1)       |
| $\bigcirc$ | $\bigcirc$                  |          |                  |               |               |               |                 |               |
|            | Flat Washer                 | Caster   | Caster with lock | Bolt<br>M6x35 | Bolt<br>M6x50 | Bolt<br>M6x60 | Allen<br>Wrench | Wrench<br>K13 |