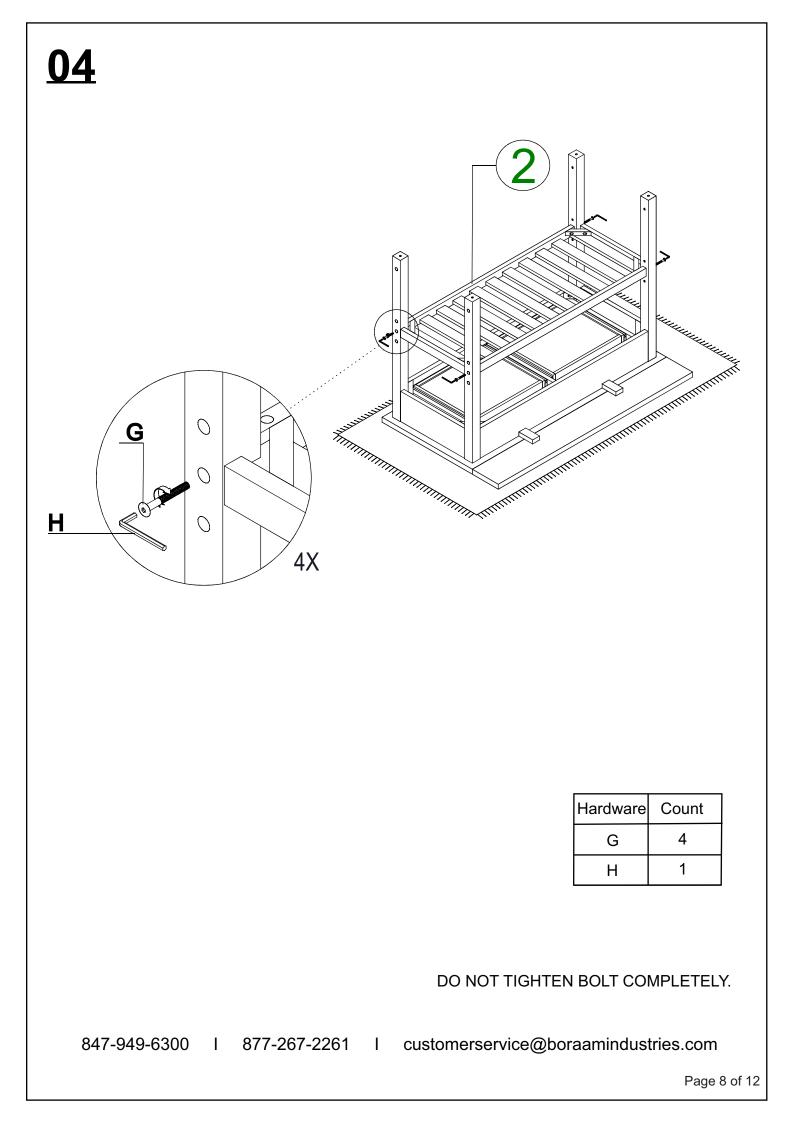

## PARTS

|            | 1 (x1)<br>Top with Drawers: |          |                  |               | (2) (x1)      |               |                 |               |
|------------|-----------------------------|----------|------------------|---------------|---------------|---------------|-----------------|---------------|
| <b>T</b>   |                             |          |                  |               | Middle shelf: |               |                 |               |
|            |                             |          |                  |               |               |               |                 |               |
|            | ③ (x1)                      |          |                  |               | (4) (x1)      |               |                 |               |
| В          | Bottom shelf:               |          |                  |               |               | :             |                 |               |
|            |                             |          |                  |               |               |               |                 |               |
| (5) (x1)   |                             |          |                  |               | 6 (x1)        |               |                 |               |
| Right leg: |                             |          |                  |               | Rack:         |               |                 |               |
|            |                             |          |                  |               |               |               |                 |               |
|            |                             |          |                  |               | VARE          |               |                 |               |
| )(x16)     | (B) (x8)                    | (C) (x2) | (x2)             | (E) (x4)      | (F) (x8)      | (G) (x8)      | (H) (x1)        | () (x1)       |
| $\bigcirc$ | $\bigcirc$                  |          |                  |               |               |               |                 |               |
|            | Flat Washer                 | Caster   | Caster with lock | Bolt<br>M6x35 | Bolt<br>M6x50 | Bolt<br>M6x60 | Allen<br>Wrench | Wrench<br>K13 |