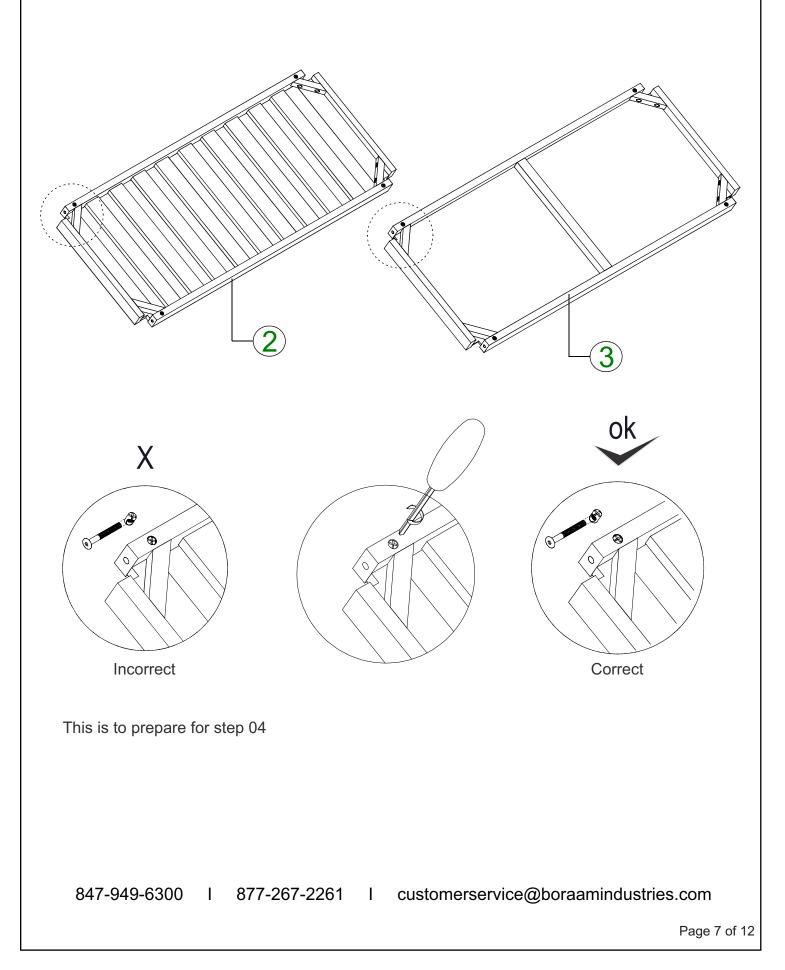

# <u>03</u>

- 1. Make sure the insert nuts are in the correct position before assembling.
- 2. You will need a screwdriver to turn the nuts into the correct position as shown below.