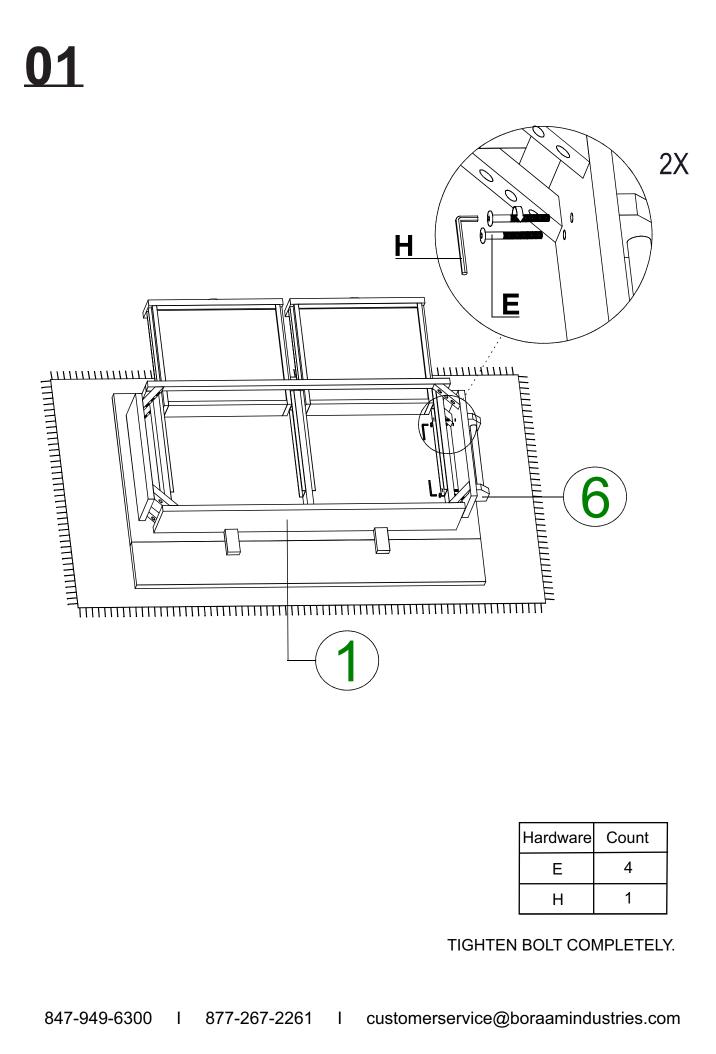

# <u>03</u>

- 1. Make sure the insert nuts are in the correct position before assembling.
- 2. You will need a screwdriver to turn the nuts into the correct position as shown below.