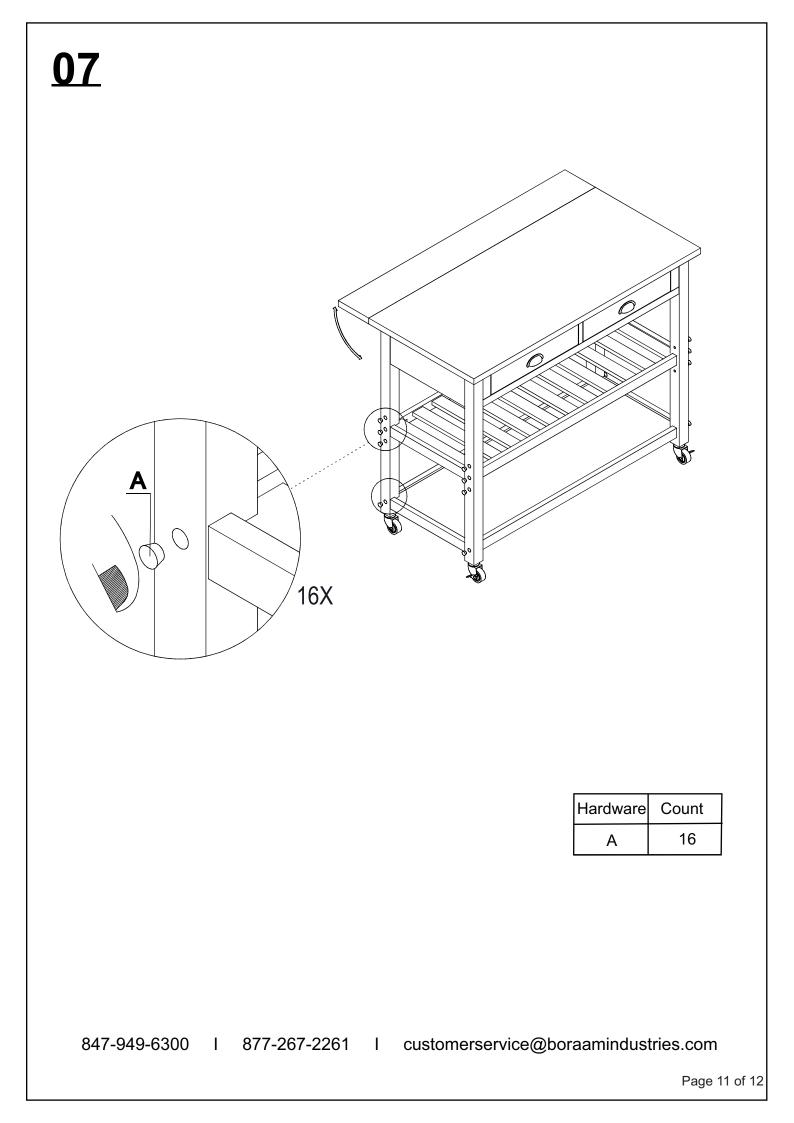

## PARTS

|            | 1 (x1)<br>Top with Drawers: |          |                  |               | (2) (x1)      |               |                 |               |
|------------|-----------------------------|----------|------------------|---------------|---------------|---------------|-----------------|---------------|
| <b>T</b>   |                             |          |                  |               | Middle shelf: |               |                 |               |
|            |                             |          |                  |               |               |               |                 |               |
|            | ③ (x1)                      |          |                  |               | (4) (x1)      |               |                 |               |
| В          | Bottom shelf:               |          |                  |               |               | :             |                 |               |
|            |                             |          |                  |               |               |               |                 |               |
| (5) (x1)   |                             |          |                  |               | 6 (x1)        |               |                 |               |
| Right leg: |                             |          |                  |               | Rack:         |               |                 |               |
|            |                             |          |                  |               |               |               |                 |               |
|            |                             |          |                  |               | VARE          |               |                 |               |
| )(x16)     | (B) (x8)                    | (C) (x2) | (x2)             | (E) (x4)      | (F) (x8)      | (G) (x8)      | (H) (x1)        | () (x1)       |
| $\bigcirc$ | $\bigcirc$                  |          |                  |               |               |               |                 |               |
|            | Flat Washer                 | Caster   | Caster with lock | Bolt<br>M6x35 | Bolt<br>M6x50 | Bolt<br>M6x60 | Allen<br>Wrench | Wrench<br>K13 |