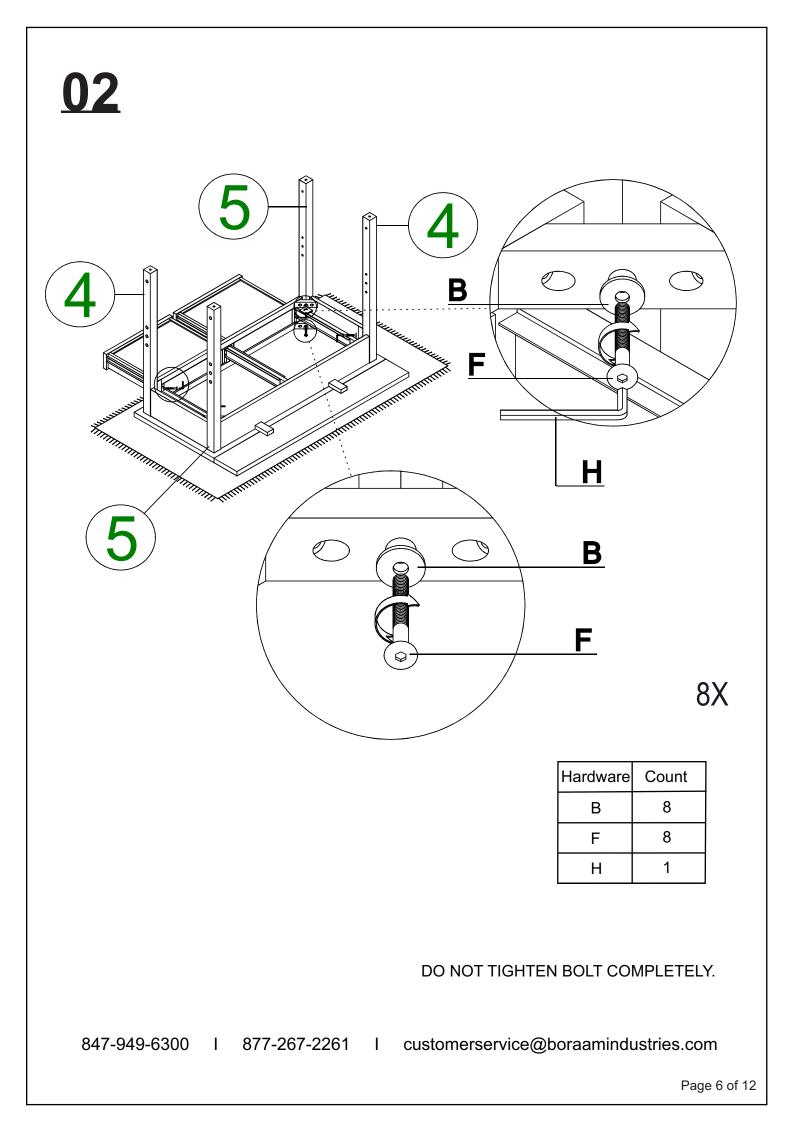

## PARTS

|            | 1 (x1)<br>Top with Drawers: |          |                  |               | (2) (x1)      |               |                 |               |
|------------|-----------------------------|----------|------------------|---------------|---------------|---------------|-----------------|---------------|
| <b>T</b>   |                             |          |                  |               | Middle shelf: |               |                 |               |
|            |                             |          |                  |               |               |               |                 |               |
|            | ③ (x1)                      |          |                  |               | (4) (x1)      |               |                 |               |
| В          | Bottom shelf:               |          |                  |               |               | :             |                 |               |
|            |                             |          |                  |               |               |               |                 |               |
| (5) (x1)   |                             |          |                  |               | 6 (x1)        |               |                 |               |
| Right leg: |                             |          |                  |               | Rack:         |               |                 |               |
|            |                             |          |                  |               |               |               |                 |               |
|            |                             |          |                  |               | VARE          |               |                 |               |
| )(x16)     | (B) (x8)                    | (C) (x2) | (x2)             | (E) (x4)      | (F) (x8)      | (G) (x8)      | (H) (x1)        | () (x1)       |
| $\bigcirc$ | $\bigcirc$                  |          |                  |               |               |               |                 |               |
|            | Flat Washer                 | Caster   | Caster with lock | Bolt<br>M6x35 | Bolt<br>M6x50 | Bolt<br>M6x60 | Allen<br>Wrench | Wrench<br>K13 |