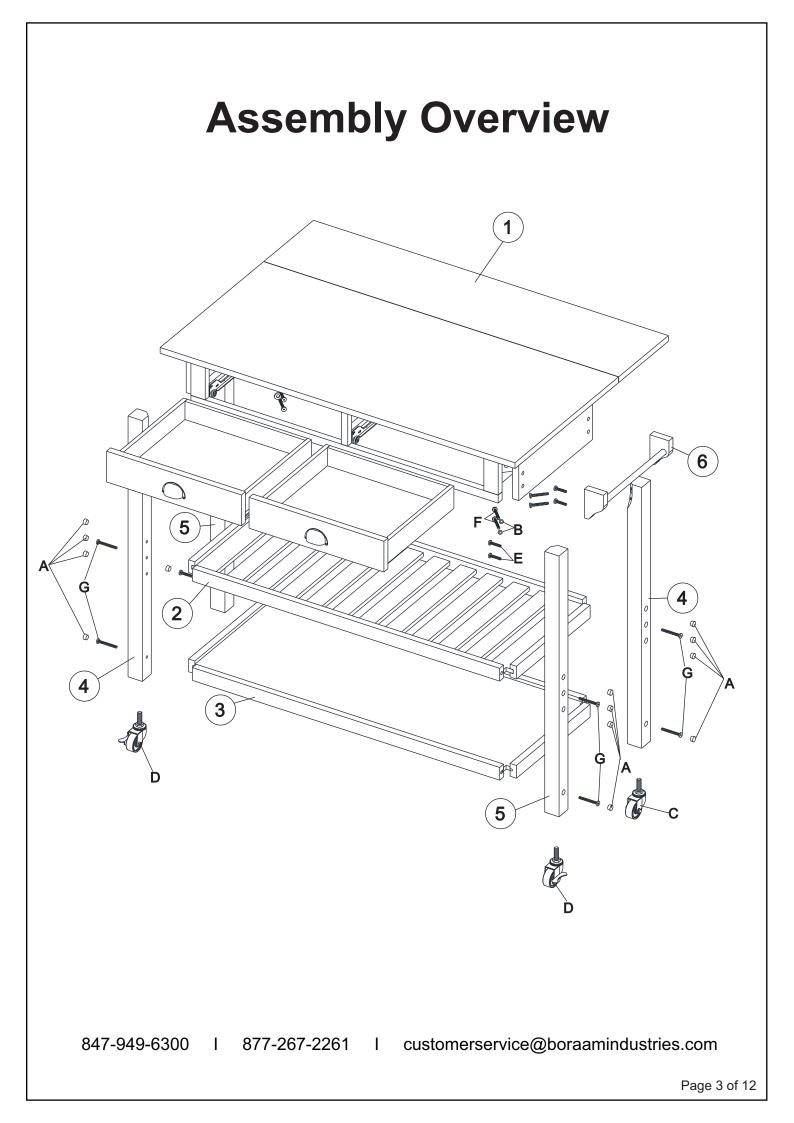

## PARTS

|            | 1 (x1)<br>Top with Drawers: |          |                  |               | (2) (x1)      |               |                 |               |
|------------|-----------------------------|----------|------------------|---------------|---------------|---------------|-----------------|---------------|
| <b>T</b>   |                             |          |                  |               | Middle shelf: |               |                 |               |
|            |                             |          |                  |               |               |               |                 |               |
|            | ③ (x1)                      |          |                  |               | (4) (x1)      |               |                 |               |
| В          | Bottom shelf:               |          |                  |               |               | :             |                 |               |
|            |                             |          |                  |               |               |               |                 |               |
| (5) (x1)   |                             |          |                  |               | 6 (x1)        |               |                 |               |
| Right leg: |                             |          |                  |               | Rack:         |               |                 |               |
|            |                             |          |                  |               |               |               |                 |               |
|            |                             |          |                  |               | VARE          |               |                 |               |
| )(x16)     | (B) (x8)                    | (C) (x2) | (x2)             | (E) (x4)      | (F) (x8)      | (G) (x8)      | (H) (x1)        | () (x1)       |
| $\bigcirc$ | $\bigcirc$                  |          |                  |               |               |               |                 |               |
|            | Flat Washer                 | Caster   | Caster with lock | Bolt<br>M6x35 | Bolt<br>M6x50 | Bolt<br>M6x60 | Allen<br>Wrench | Wrench<br>K13 |