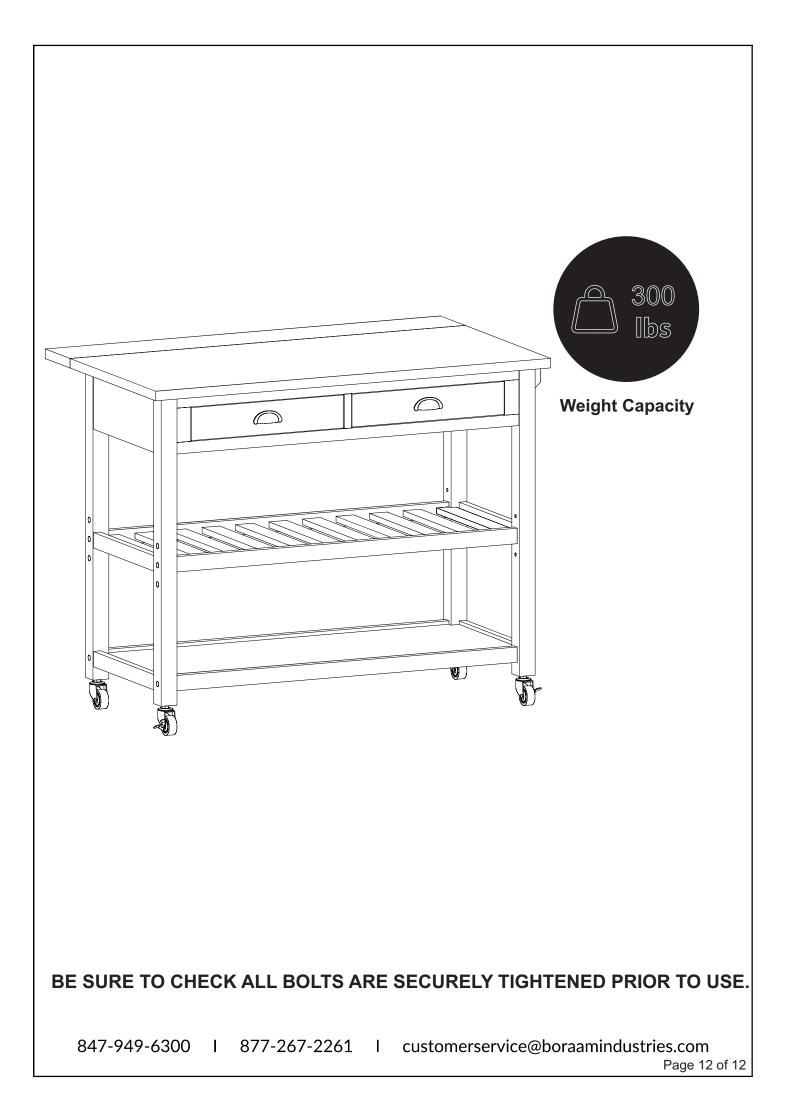

|               | VARE          |               |                 |               |
| )(x16)     | (B) (x8)                    | (C) (x2) | (x2)             | (E) (x4)      | (F) (x8)      | (G) (x8)      | (H) (x1)        | () (x1)       |
| $\bigcirc$ | $\bigcirc$                  |          |                  |               |               |               |                 |               |
|            | Flat Washer                 | Caster   | Caster with lock | Bolt<br>M6x35 | Bolt<br>M6x50 | Bolt<br>M6x60 | Allen<br>Wrench | Wrench<br>K13 |

Page 4 of 12



Page 5 of 12



# <u>03</u>

- 1. Make sure the insert nuts are in the correct position before assembling.
- 2. You will need a screwdriver to turn the nuts into the correct position as shown below.