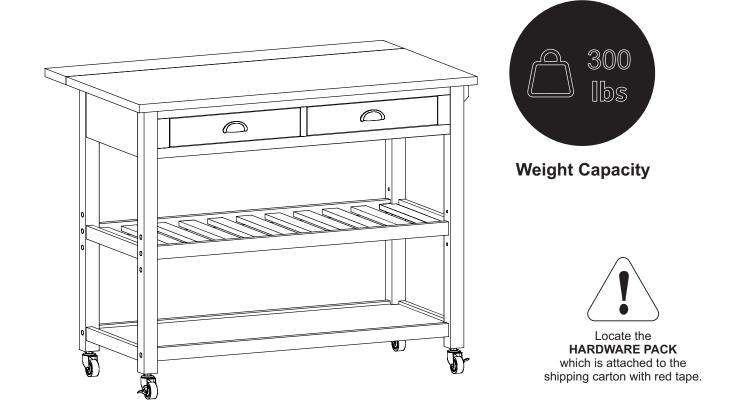

### SKU: 12508 I SONOMA KITCHEN CART WITH DROP LEAF

## PARTS

|            | 1 (x1)<br>Top with Drawers: |          |                  |               | (2) (x1)      |               |                 |               |
|------------|-----------------------------|----------|------------------|---------------|---------------|---------------|-----------------|---------------|
| <b>T</b>   |                             |          |                  |               | Middle shelf: |               |                 |               |
|            |                             |          |                  |               |               |               |                 |               |
|            | ③ (x1)                      |          |                  |               | (4) (x1)      |               |                 |               |
| В          | Bottom shelf:               |          |                  |               |               | :             |                 |               |
|            |                             |          |                  |               |               |               |                 |               |
| (5) (x1)   |                             |          |                  |               | 6 (x1)        |               |                 |               |
| Right leg: |                             |          |                  |               | Rack:         |               |                 |               |
|            |                             |          |                  |               |               |               |                 |               |
|            |                             |          |                  |               | VARE          |               |                 |               |
| )(x16)     | (B) (x8)                    | (C) (x2) | (x2)             | (E) (x4)      | (F) (x8)      | (G) (x8)      | (H) (x1)        | () (x1)       |
| $\bigcirc$ | $\bigcirc$                  |          |                  |               |               |               |                 |               |
|            | Flat Washer                 | Caster   | Caster with lock | Bolt<br>M6x35 | Bolt<br>M6x50 | Bolt<br>M6x60 | Allen<br>Wrench | Wrench<br>K13 |