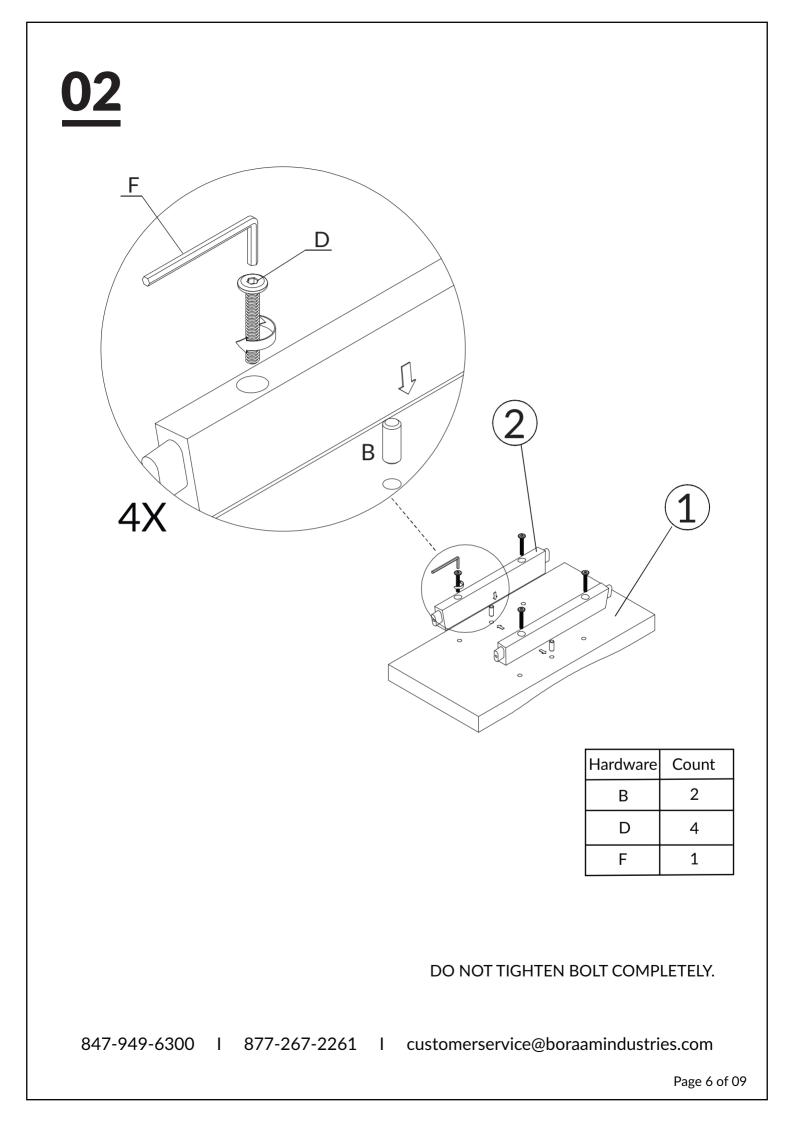

### PARTS

| (1) (x1)                              |            | (2) (x2)    |              | (3) (x2)        |                  |
|---------------------------------------|------------|-------------|--------------|-----------------|------------------|
| Top panel:                            |            | Long Apron: |              | Long Stretcher: |                  |
| ° ° ° ° ° ° ° ° ° ° ° ° ° ° ° ° ° ° ° |            | 0           |              |                 |                  |
| (4) (x2)                              | (5) (x2)   |             | (6) (x2)     |                 | (7) (x2)         |
| Left Leg:                             | Right Leg: |             | Short Apron: |                 | Short Stretcher: |
|                                       |            |             |              |                 |                  |

## HARDWARE

847-949-6300 | 877-267-2261 | customerservice@boraamindustries.com

Page 7 of 09