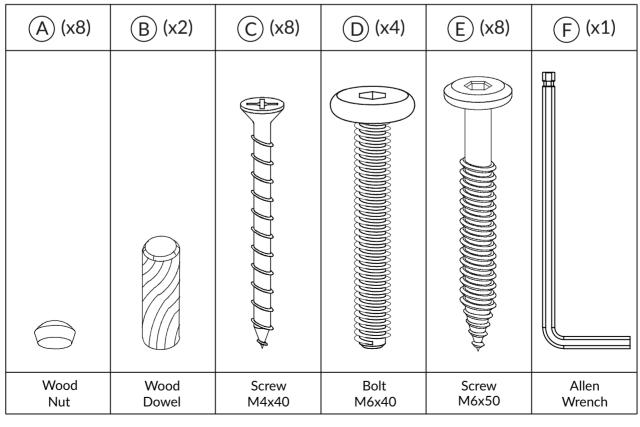

## HARDWARE

847-949-6300 | 877-267-2261 | customerservice@boraamindustries.com

Page 7 of 09