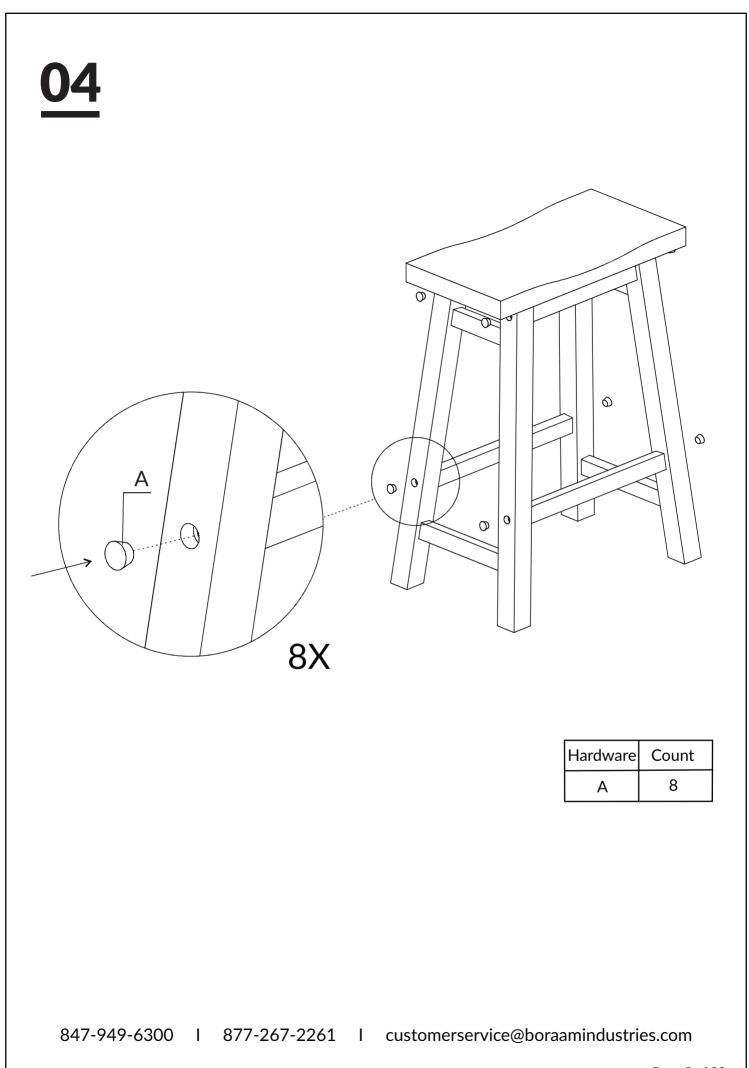

### PARTS

| (1) (x1)                              |            | (2) (x2)    |              | (3) (x2)        |                  |
|---------------------------------------|------------|-------------|--------------|-----------------|------------------|
| Top panel:                            |            | Long Apron: |              | Long Stretcher: |                  |
| ° ° ° ° ° ° ° ° ° ° ° ° ° ° ° ° ° ° ° |            | 0           |              |                 |                  |
| (4) (x2)                              | (5) (x2)   |             | (6) (x2)     |                 | (7) (x2)         |
| Left Leg:                             | Right Leg: |             | Short Apron: |                 | Short Stretcher: |
|                                       |            |             |              |                 |                  |

## HARDWARE

847-949-6300 | 877-267-2261 | customerservice@boraamindustries.com

Page 7 of 09