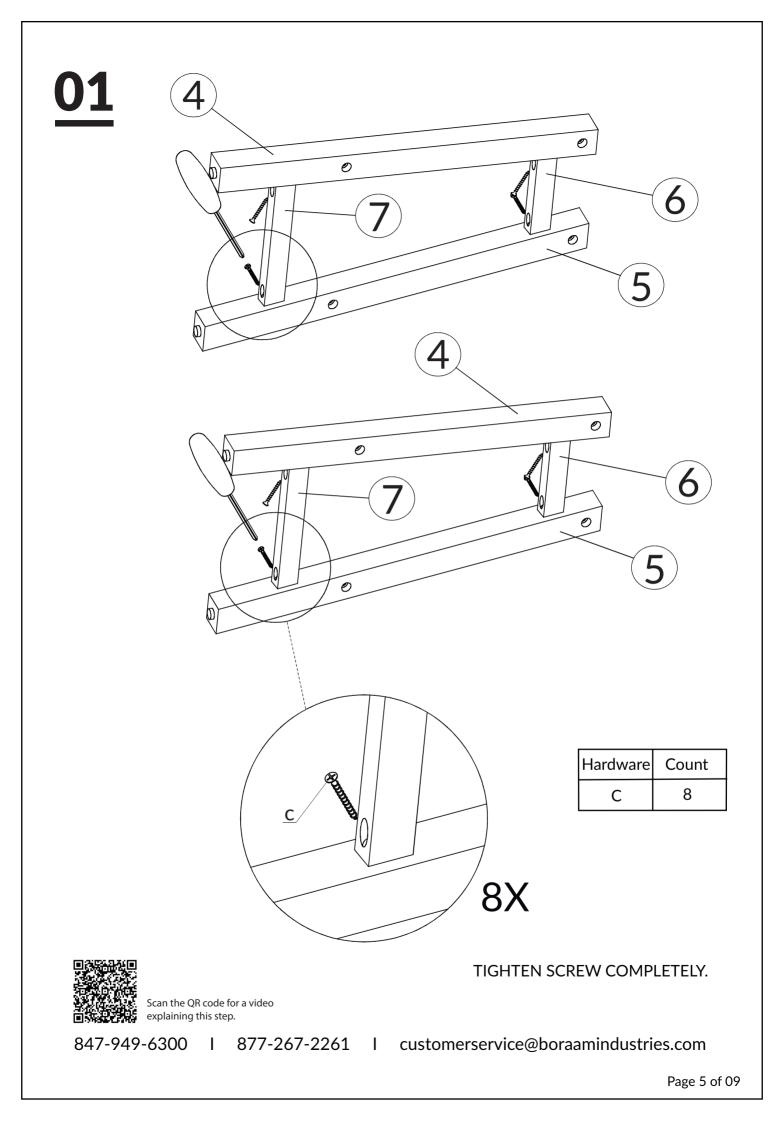

### PARTS

| (1) (x1)                              |            | (2) (x2)    |              | (3) (x2)        |                  |
|---------------------------------------|------------|-------------|--------------|-----------------|------------------|
| Top panel:                            |            | Long Apron: |              | Long Stretcher: |                  |
| ° ° ° ° ° ° ° ° ° ° ° ° ° ° ° ° ° ° ° |            | 0           |              |                 |                  |
| (4) (x2)                              | (5) (x2)   |             | (6) (x2)     |                 | (7) (x2)         |
| Left Leg:                             | Right Leg: |             | Short Apron: |                 | Short Stretcher: |
|                                       |            |             |              |                 |                  |

## HARDWARE

847-949-6300 | 877-267-2261 | customerservice@boraamindustries.com

Page 7 of 09