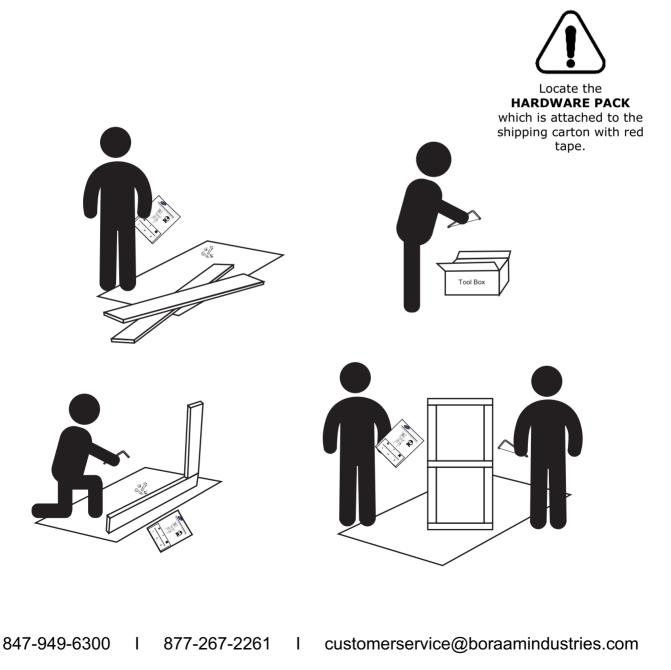

# 300 Solution SADDLE STOOL

Weight Capacity

Locate the HARDWARE PACK which is attached to the shipping carton with red tape.

## **Assembly And Care**

- All tools required for assembly are included unless noted.
- Prior to assembly, check for missing or damaged parts.
- Do not dispose of packing materials until assembly is completed.
- Assemble item on a soft, clean surface to prevent damage to the item.