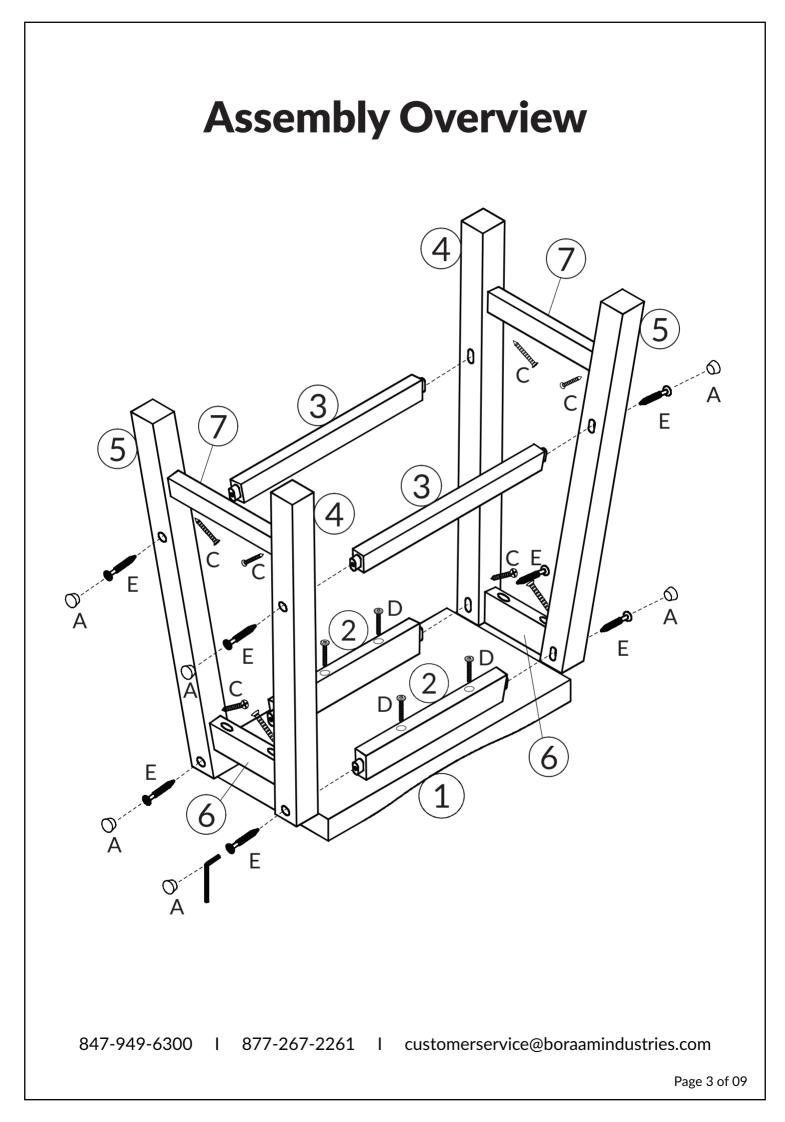

### PARTS

| (1) (x1)                              |            | (2) (x2)    |              | (3) (x2)        |                  |
|---------------------------------------|------------|-------------|--------------|-----------------|------------------|
| Top panel:                            |            | Long Apron: |              | Long Stretcher: |                  |
| ° ° ° ° ° ° ° ° ° ° ° ° ° ° ° ° ° ° ° |            | 0           |              |                 |                  |
| (4) (x2)                              | (5) (x2)   |             | (6) (x2)     |                 | (7) (x2)         |
| Left Leg:                             | Right Leg: |             | Short Apron: |                 | Short Stretcher: |
|                                       |            |             |              |                 |                  |