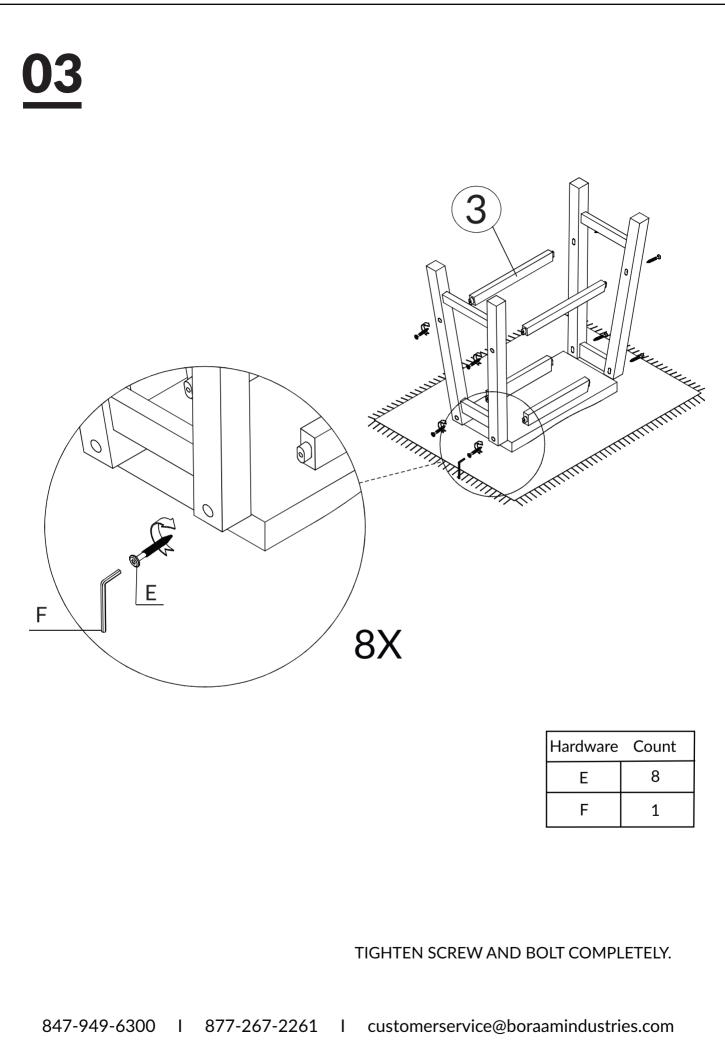

### PARTS

| (1) (x1)                              |            | (2) (x2)    |              | (3) (x2)        |                  |
|---------------------------------------|------------|-------------|--------------|-----------------|------------------|
| Top panel:                            |            | Long Apron: |              | Long Stretcher: |                  |
| ° ° ° ° ° ° ° ° ° ° ° ° ° ° ° ° ° ° ° |            | 0           |              |                 |                  |
| (4) (x2)                              | (5) (x2)   |             | (6) (x2)     |                 | (7) (x2)         |
| Left Leg:                             | Right Leg: |             | Short Apron: |                 | Short Stretcher: |
|                                       |            |             |              |                 |                  |

## HARDWARE

847-949-6300 | 877-267-2261 | customerservice@boraamindustries.com

Page 7 of 09