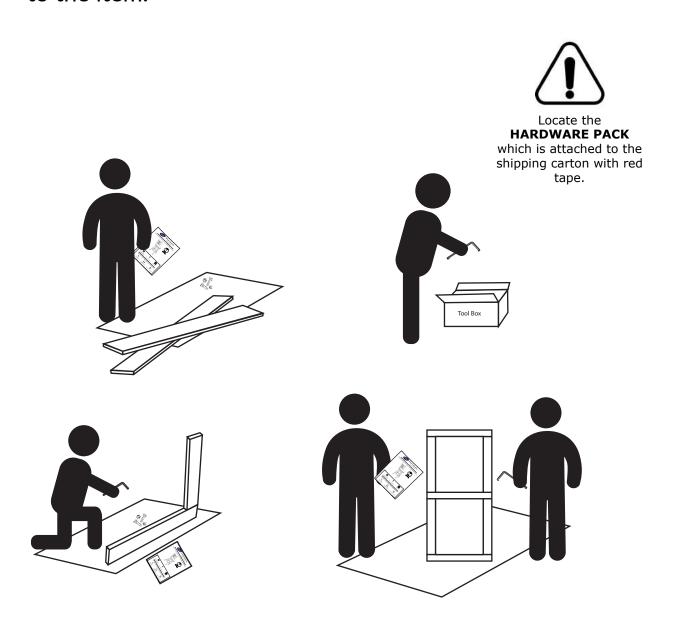

### **Boraam Industries**

**ASSEMBLY INSTRUCTIONS** 

SKU: 43824,43829,43224,43229,43924,43929 HAMILTON SWIVEL STOOL

Weight Capacity

Locate the
HARDWARE PACK
which is attached to
the shipping carton
with red tape.

## **Assembly And Care**

- All tools required for assembly are included unless noted.
- Prior to assembly, check for missing or damaged parts.
- Do not dispose of packing materials until assembly is completed.
- Assemble item on a soft, clean surface to prevent damage to the item.