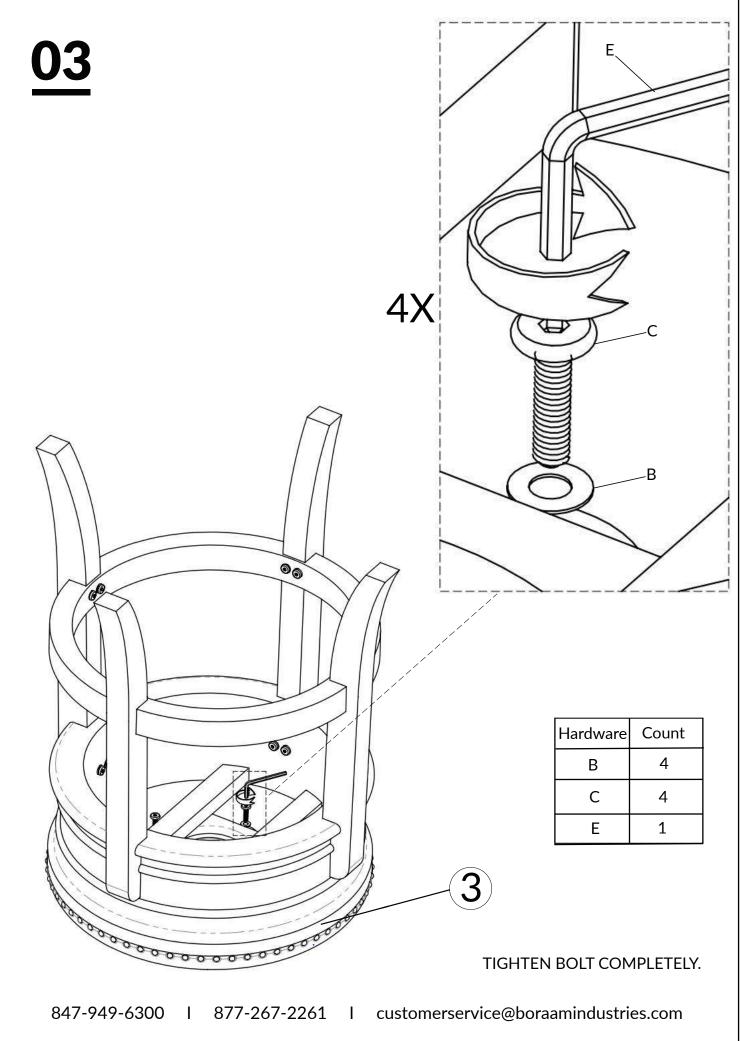

# 01

Please make sure that the protective metal kick plate from Footrest (Part #2) is facing upwards. Remove the white Tape from the protective metal kick plate before using.

Page 7 of 08

BE SURE TO CHECK ALL BOLTS ARE SECURELY TIGHTENED PRIOR TO USE.