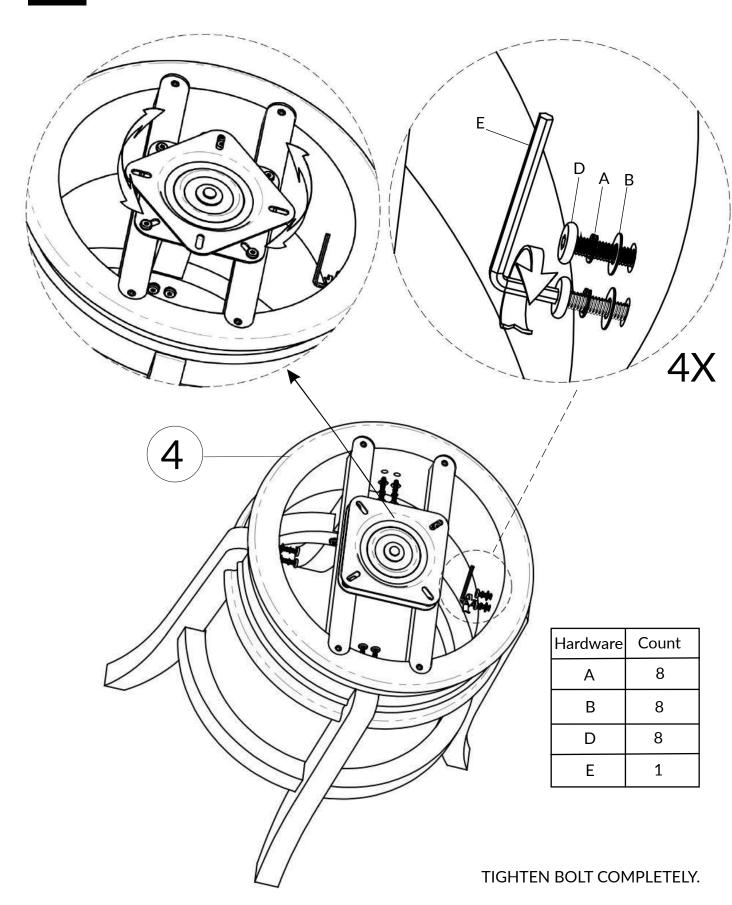

# 01

Please make sure that the protective metal kick plate from Footrest (Part #2) is facing upwards. Remove the white Tape from the protective metal kick plate before using.

Page 7 of 08

BE SURE TO CHECK ALL BOLTS ARE SECURELY TIGHTENED PRIOR TO USE.