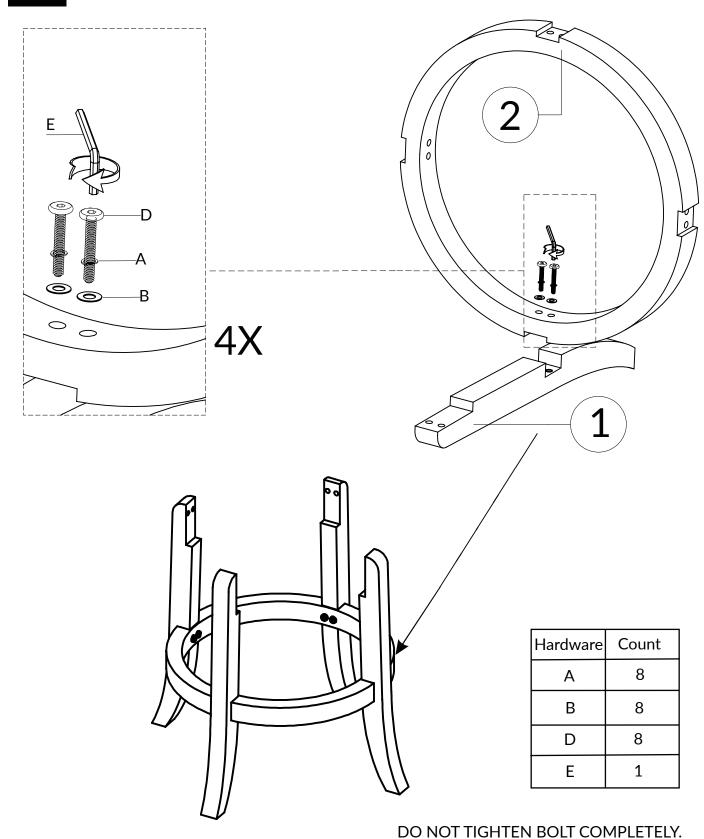

# 01

Please make sure that the protective metal kick plate from Footrest (Part #2) is facing upwards. Remove the white Tape from the protective metal kick plate before using.

Page 7 of 08

BE SURE TO CHECK ALL BOLTS ARE SECURELY TIGHTENED PRIOR TO USE.