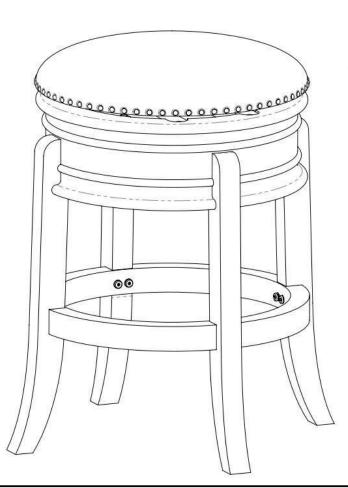

### **Boraam Industries**

**ASSEMBLY INSTRUCTIONS** 

SKU: 43824,43829,43224,43229,43924,43929 HAMILTON SWIVEL STOOL

Weight Capacity

Locate the
HARDWARE PACK
which is attached to
the shipping carton
with red tape.