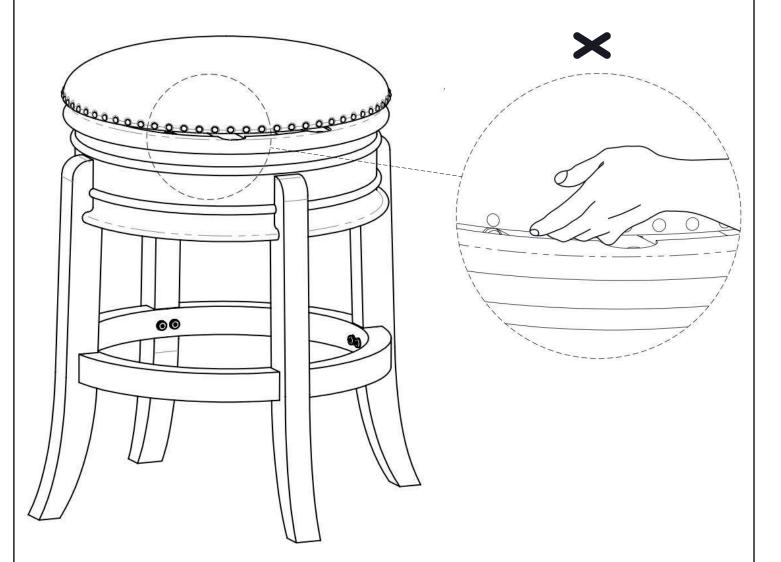

# 01

Please make sure that the protective metal kick plate from Footrest (Part #2) is facing upwards. Remove the white Tape from the protective metal kick plate before using.

Page 7 of 08

BE SURE TO CHECK ALL BOLTS ARE SECURELY TIGHTENED PRIOR TO USE.