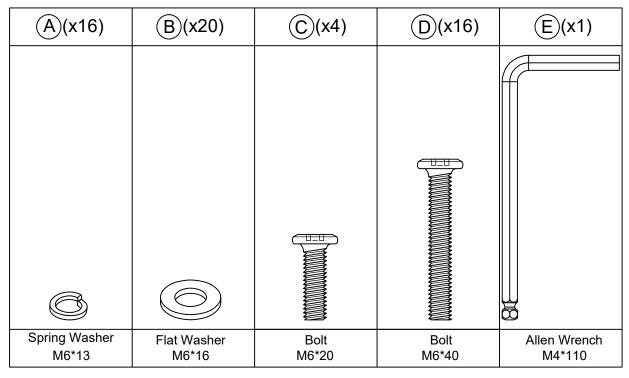

Weight Capacity



Locate the
HARDWARE PACK
which is attached to
the shipping carton
with red tape.

02/2024



Have questions about assembling your item?



Items or parts damaged?



Missing a part?

We're here to help! (Monday-Friday from 9am-5pm CST)



847-949-6300 877-267-2261



customerservice@ boraamindustries.com



www.boraamindustries.com

Page 1 of 08

## **Assembly And Care**

- All tools required for assembly are included unless noted.
- Prior to assembly, check for missing or damaged parts.
- Do not dispose of packing materials until assembly is completed.
- Assemble item on a soft, clean surface to prevent damage to the item.



# **Assembly Overview** 847-949-6300 I 877-267-2261 I customerservice@boraamindustries.com

Page 3 of 08

### **PARTS**



### **HARDWARE**



# 01



Please make sure that the protective metal kick plate from Footrest (Part #2) is facing upwards. Remove the white Tape from the protective metal kick plate before using.







Page 7 of 08





BE SURE TO CHECK ALL BOLTS ARE SECURELY TIGHTENED PRIOR TO USE.