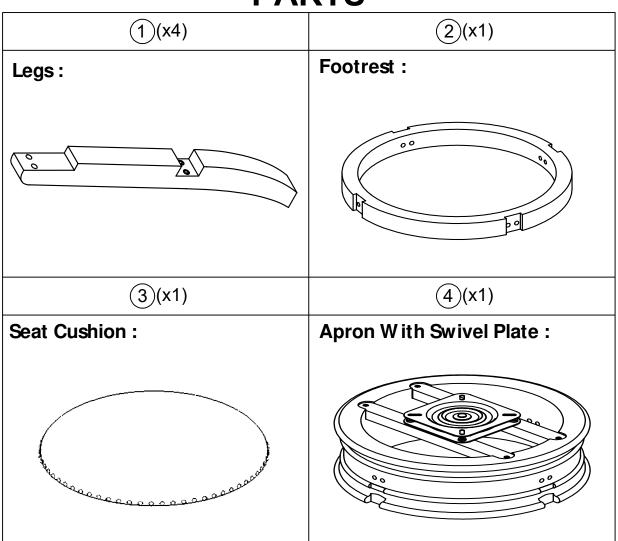

MILTON SWIVEL STOOL





Weight Capacity



Locate the
HARDWARE PACK
which is attached to
the shipping carton
with red tape.

02/2024



Have questions about assembling your item?



Items or parts damaged?



Missing a part?

We're here to help! (Monday-Friday from 9am-5pm CST)



847-949-6300 877-267-2261



customerservice@ boraamindustries.com



www.boraamindustries.com

Page 1 of 08

## **Assembly And Care**

- All tools required for assembly are included unless noted.
- Prior to assembly, check for missing or damaged parts.
- Do not dispose of packing materials until assembly is completed.
- Assemble item on a soft, clean surface to prevent damage to the item.



# **Assembly Overview** 847-949-6300 I 877-267-2261 I customerservice@boraamindustries.com

Page 3 of 08

### **PARTS**



### **HARDWARE**



# 01



Please make sure that the protective metal kick plate from Footrest (Part #2) is facing upwards. Remove the white Tape from the protective metal kick plate before using.







Page 7 of 08





BE SURE TO CHECK ALL BOLTS ARE SECURELY TIGHTENED PRIOR TO USE.