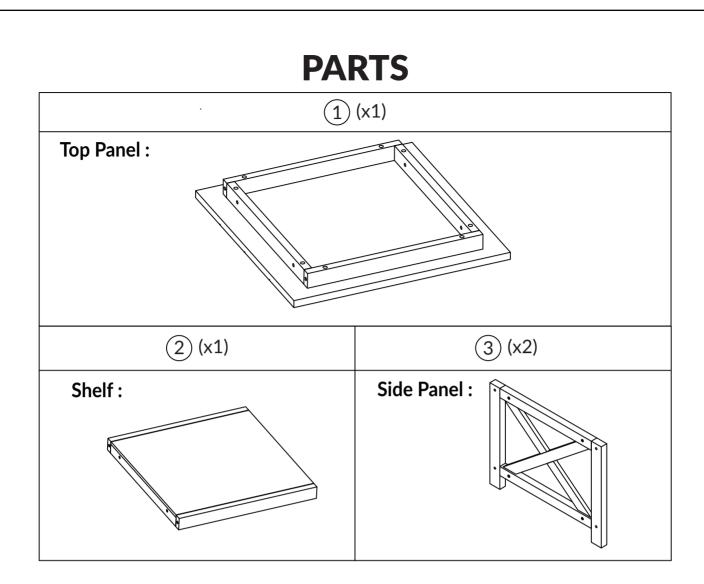

## HARDWARE

| (x8)                                                               | (B) (x8)         | (C) (x8)       | (D) (x8)        | (E) (x1)        |
|--------------------------------------------------------------------|------------------|----------------|-----------------|-----------------|
|                                                                    |                  |                |                 |                 |
| Bolt<br>M6x35                                                      | Spring<br>Washer | Flat<br>Washer | Wooden<br>Dowel | Allen<br>Wrench |
| 847-949-6300 I 877-267-2261 I customerservice@boraamindustries.com |                  |                |                 |                 |