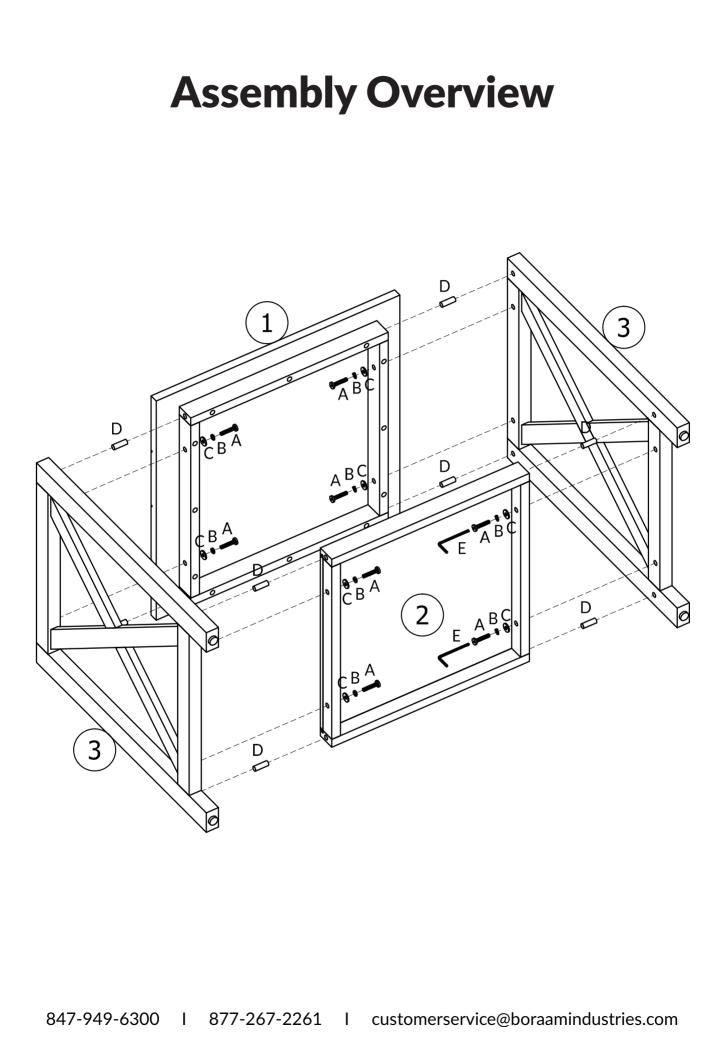

## HARDWARE

| (x8)                                                               | (B) (x8)         | (C) (x8)       | (D) (x8)        | (E) (x1)        |
|--------------------------------------------------------------------|------------------|----------------|-----------------|-----------------|
|                                                                    |                  |                |                 |                 |
| Bolt<br>M6x35                                                      | Spring<br>Washer | Flat<br>Washer | Wooden<br>Dowel | Allen<br>Wrench |
| 847-949-6300 I 877-267-2261 I customerservice@boraamindustries.com |                  |                |                 |                 |