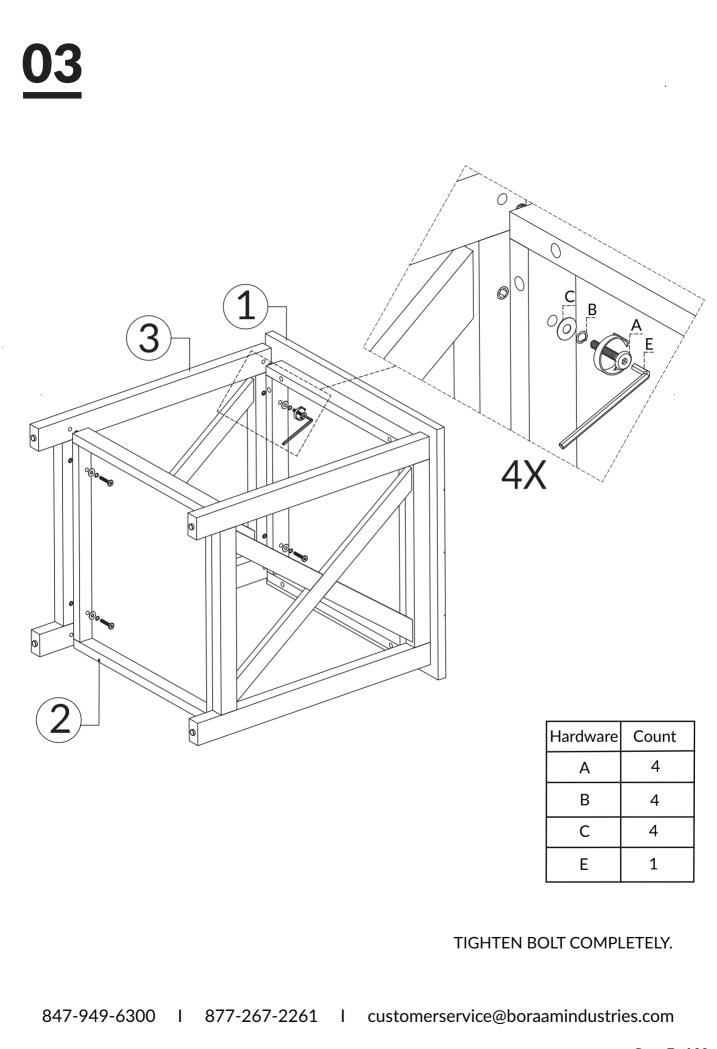

## HARDWARE

| (x8)                                                               | (B) (x8)         | (C) (x8)       | (D) (x8)        | (E) (x1)        |
|--------------------------------------------------------------------|------------------|----------------|-----------------|-----------------|
|                                                                    |                  |                |                 |                 |
| Bolt<br>M6x35                                                      | Spring<br>Washer | Flat<br>Washer | Wooden<br>Dowel | Allen<br>Wrench |
| 847-949-6300 I 877-267-2261 I customerservice@boraamindustries.com |                  |                |                 |                 |