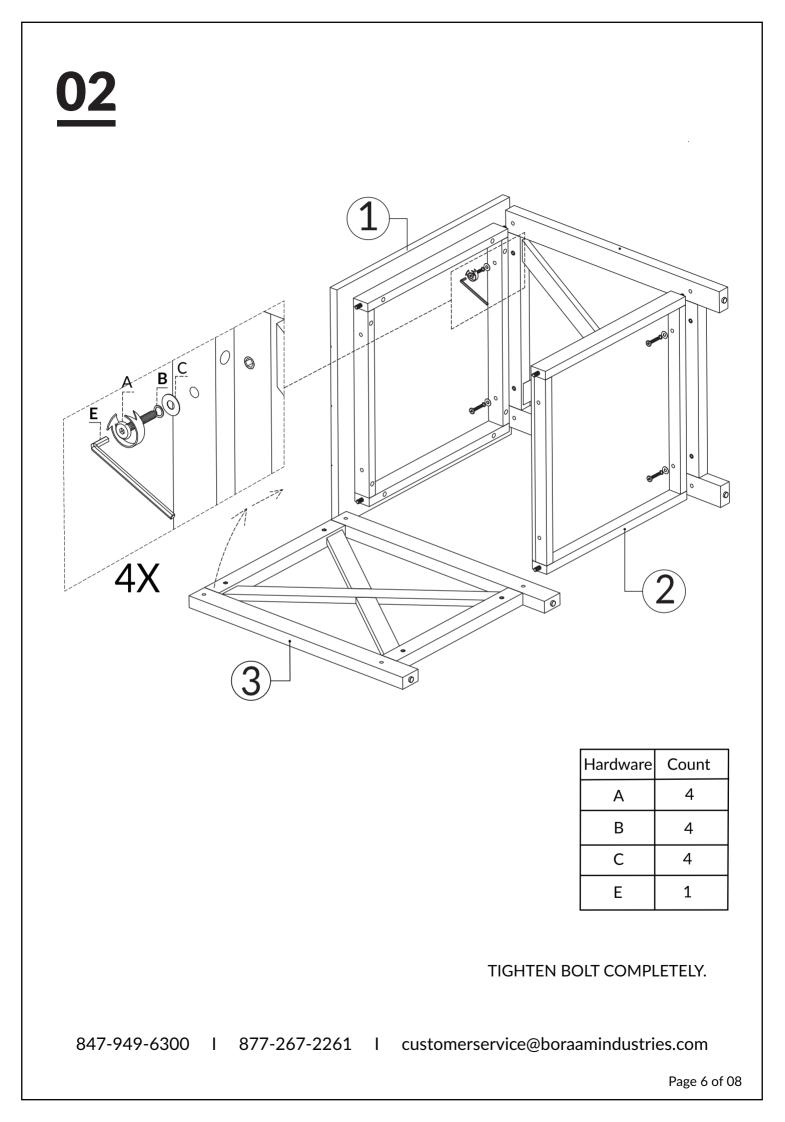

## HARDWARE

| (x8)                                                               | (B) (x8)         | (C) (x8)       | (D) (x8)        | (E) (x1)        |
|--------------------------------------------------------------------|------------------|----------------|-----------------|-----------------|
|                                                                    |                  |                |                 |                 |
| Bolt<br>M6x35                                                      | Spring<br>Washer | Flat<br>Washer | Wooden<br>Dowel | Allen<br>Wrench |
| 847-949-6300 I 877-267-2261 I customerservice@boraamindustries.com |                  |                |                 |                 |