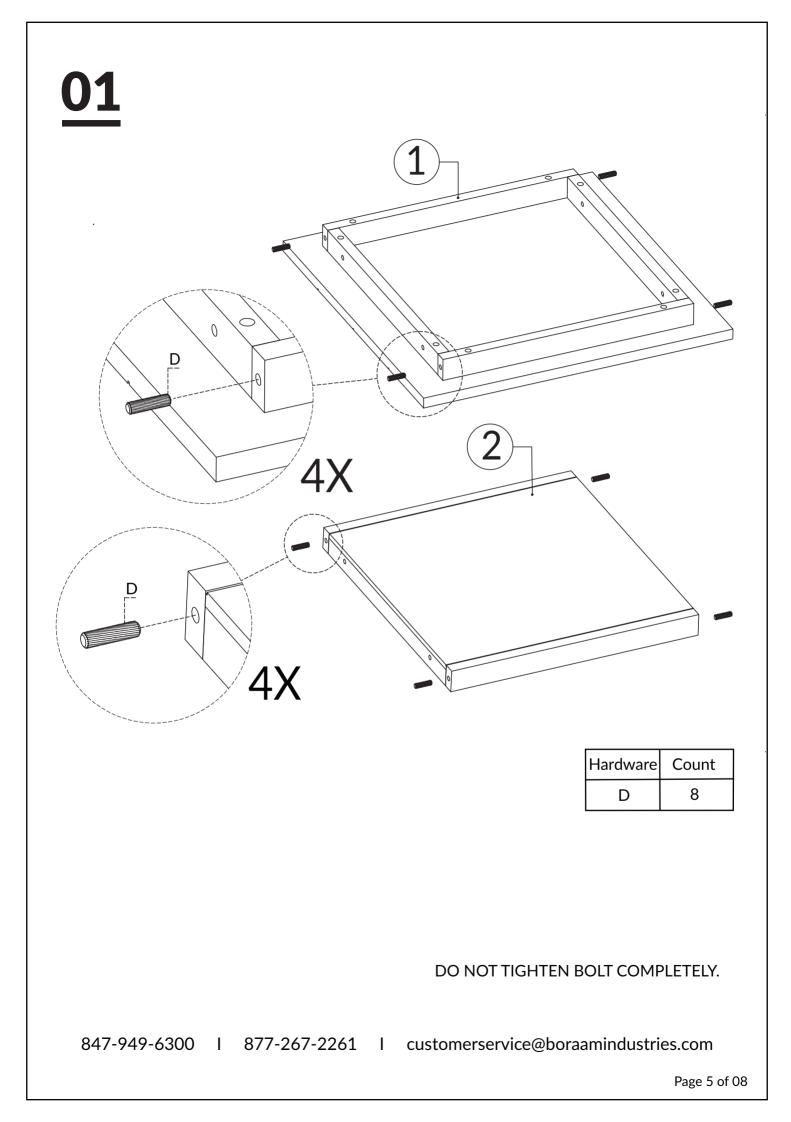

## HARDWARE

| (x8)                                                               | (B) (x8)         | (C) (x8)       | (D) (x8)        | (E) (x1)        |
|--------------------------------------------------------------------|------------------|----------------|-----------------|-----------------|
|                                                                    |                  |                |                 |                 |
| Bolt<br>M6x35                                                      | Spring<br>Washer | Flat<br>Washer | Wooden<br>Dowel | Allen<br>Wrench |
| 847-949-6300 I 877-267-2261 I customerservice@boraamindustries.com |                  |                |                 |                 |