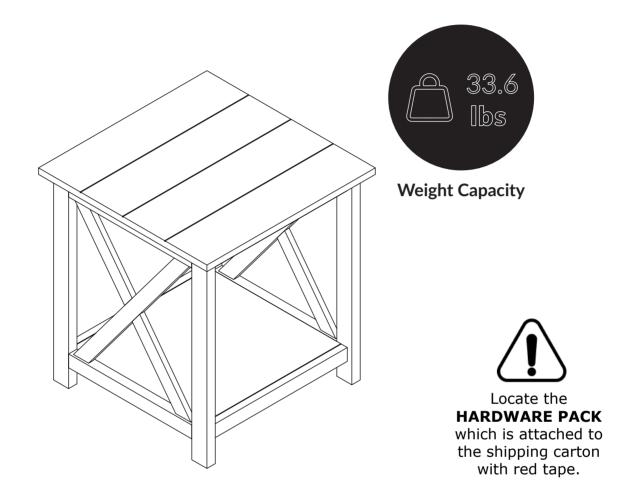

## **Boraam Industries**

ASSEMBLY INSTRUCTIONS

### SKU: 77410 I JAMESTOWNENDTABLE



#### 01/2024



Have questions about assembling your item?



Items or parts damaged?

Missing a part?

#### We're here to help! (Monday-Friday from 9am-5pm CST)



847-949-6300 877-267-2261



customerservice@ boraamindustries.com



www.boraamindustries.com

Page 1 of 08

# **Assembly And Care**

- All tools required for assembly are included unless noted.
- Prior to assembly, check for missing or damaged parts.
- Do not dispose of packing materials until assembly is completed.
- Assemble item on a soft, clean surface to prevent damage to the item.







## HARDWARE

| (x8)                                                               | (B) (x8)         | (C) (x8)       | (D) (x8)        | (E) (x1)        |
|--------------------------------------------------------------------|--------