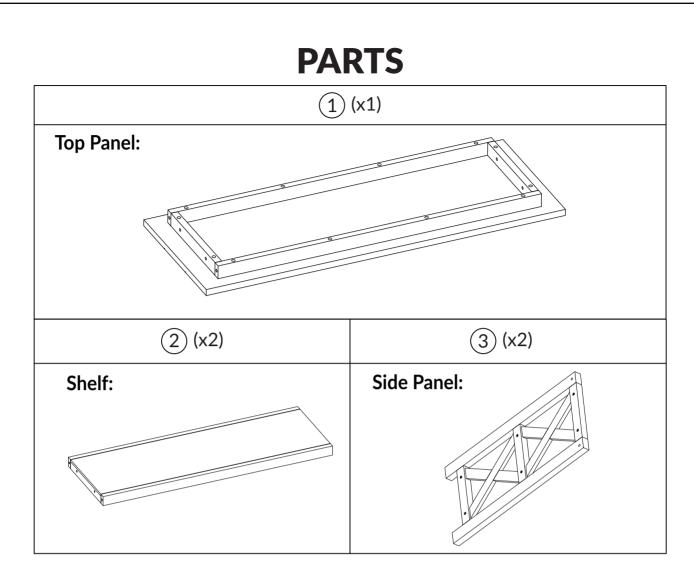

## HARDWARE

| (x12)                                                              | (B) (x12)        | (C) (x12)      | D (x12)         | (E) (x1)        |
|--------------------------------------------------------------------|------------------|----------------|-----------------|-----------------|
|                                                                    | Ô                |                |                 |                 |
| Bolt<br>M6x35                                                      | Spring<br>Washer | Flat<br>Washer | Wooden<br>Dowel | Allen<br>Wrench |
| 847-949-6300   877-267-2261   customerservice@boraamindustries.com |                  |                |                 |                 |