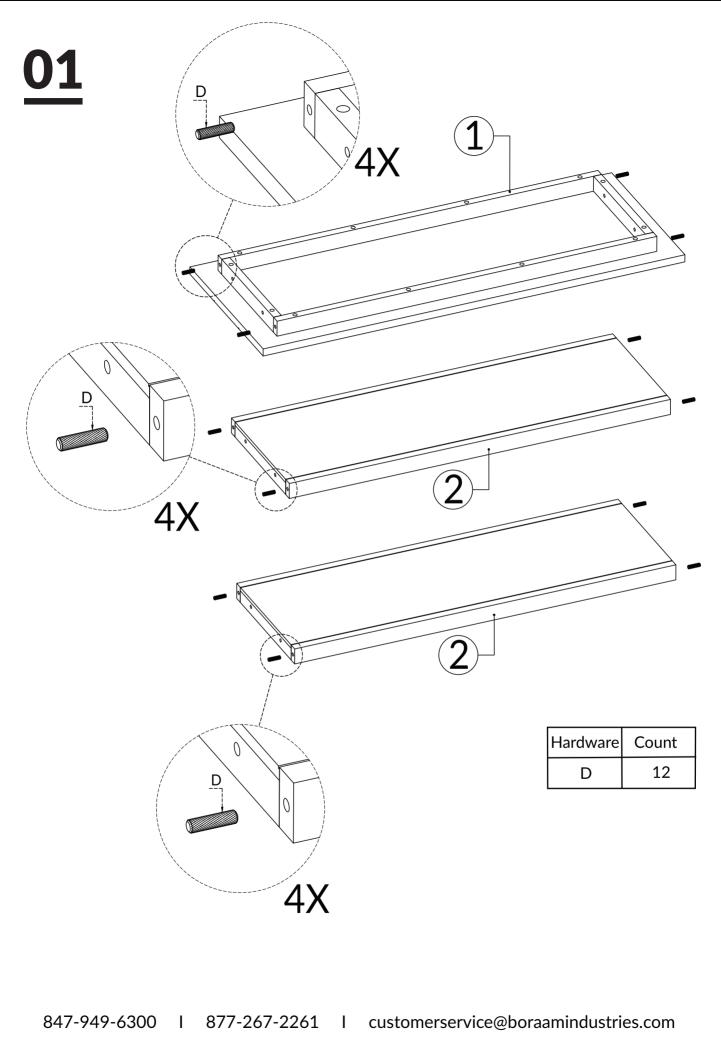

## HARDWARE

| (x12)                                                              | (B) (x12)        | (C) (x12)      | D (x12)         | (E) (x1)        |
|--------------------------------------------------------------------|------------------|----------------|-----------------|-----------------|
|                                                                    | Ô                |                |                 |                 |
| Bolt<br>M6x35                                                      | Spring<br>Washer | Flat<br>Washer | Wooden<br>Dowel | Allen<br>Wrench |
| 847-949-6300   877-267-2261   customerservice@boraamindustries.com |                  |                |                 |                 |

Page 4 of 08

Page 5 of 08

Page 6 of 08

Page 7 of 08

BE SURE TO CHECK ALL BOLTS ARE SECURELY TIGHTENED PRIOR TO USE.

847-949-6300 I 877-267-2261 I customerservice@boraamindustries.com