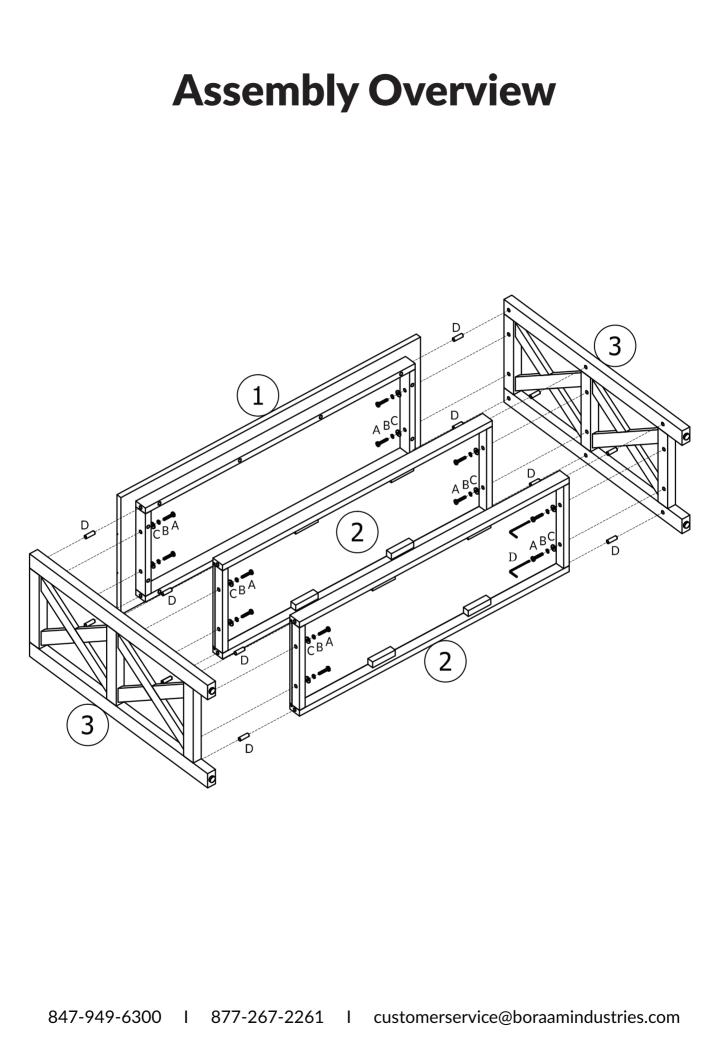

## **Boraam Industries**

ASSEMBLY INSTRUCTIONS

### SKU: 77411 I JAMESTOWN ENTRYWAY TABLE



#### 01/2024



Have questions about assembling your item?



Items or parts damaged?

Missing a part?

#### We're here to help! (Monday-Friday from 9am-5pm CST)



847-949-6300 877-267-2261



customerservice@ boraamindustries.com



www.boraamindustries.com

Page 1 of 08

# **Assembly And Care**

- All tools required for assembly are included unless noted.
- Prior to assembly, check for missing or damaged parts.
- Do not dispose of packing materials until assembly is completed.
- Assemble item on a soft, clean surface to prevent damage to the item.





Page 3 of 08



## HARDWARE

| (x12)                                                              | (B) (x12)        | (C) (x12)      | D (x12)         | (E) (x1)        |
|--------------------------------------------------------------------|------------------|----------------|-----------------|-----------------|
|                                                                    | Ô                |                |                 |                 |
| Bolt<br>M6x35                                                      | Spring<br>Washer | Flat<br>Washer | Wooden<br>Dowel | Allen<br>Wrench |
| 847-949-6300   877-267-2261   customerservice@boraamindustries.com |                  |                |                 |                 |

Page 4 of 08



Page 5 of 08



Page 6 of 08



Page