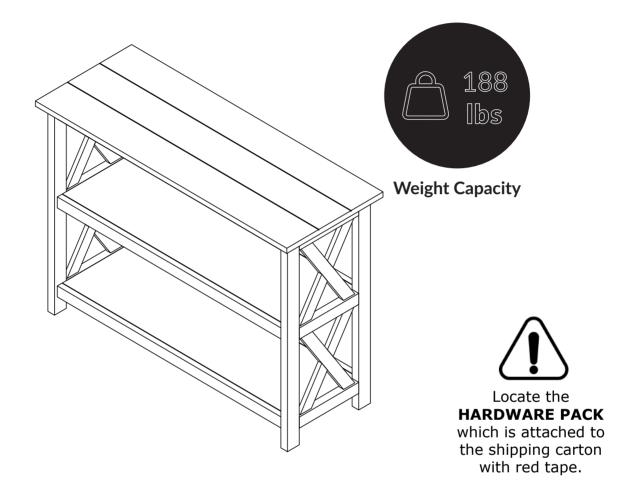

### SKU: 77411 I JAMESTOWN ENTRYWAY TABLE

## HARDWARE

| (x12)                                                              | (B) (x12)        | (C) (x12)      | D (x12)         | (E) (x1)        |
|--------------------------------------------------------------------|------------------|----------------|-----------------|-----------------|
|                                                                    | Ô                |                |                 |                 |
| Bolt<br>M6x35                                                      | Spring<br>Washer | Flat<br>Washer | Wooden<br>Dowel | Allen<br>Wrench |
| 847-949-6300   877-267-2261   customerservice@boraamindustries.com |                  |                |                 |                 |