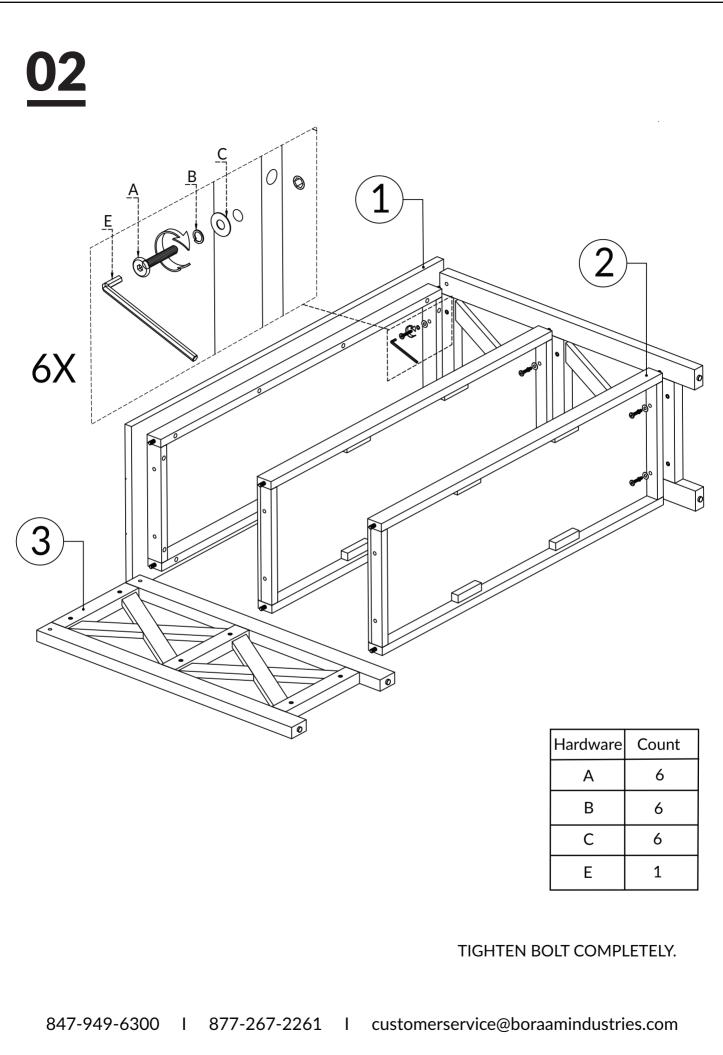

## HARDWARE

| (x12)                                                              | (B) (x12)        | (C) (x12)      | D (x12)         | (E) (x1)        |
|--------------------------------------------------------------------|------------------|----------------|-----------------|-----------------|
|                                                                    | Ô                |                |                 |                 |
| Bolt<br>M6x35                                                      | Spring<br>Washer | Flat<br>Washer | Wooden<br>Dowel | Allen<br>Wrench |
| 847-949-6300   877-267-2261   customerservice@boraamindustries.com |                  |                |                 |                 |

Page 4 of 08

Page 5 of 08

Page 6 of 08

Page 7 of 08

BE SURE TO CHECK ALL BOLTS ARE SECURELY TIGHTENED PRIOR TO USE.

847-949-6300 I 877-267-2261 I customerservice@boraamindustries.com