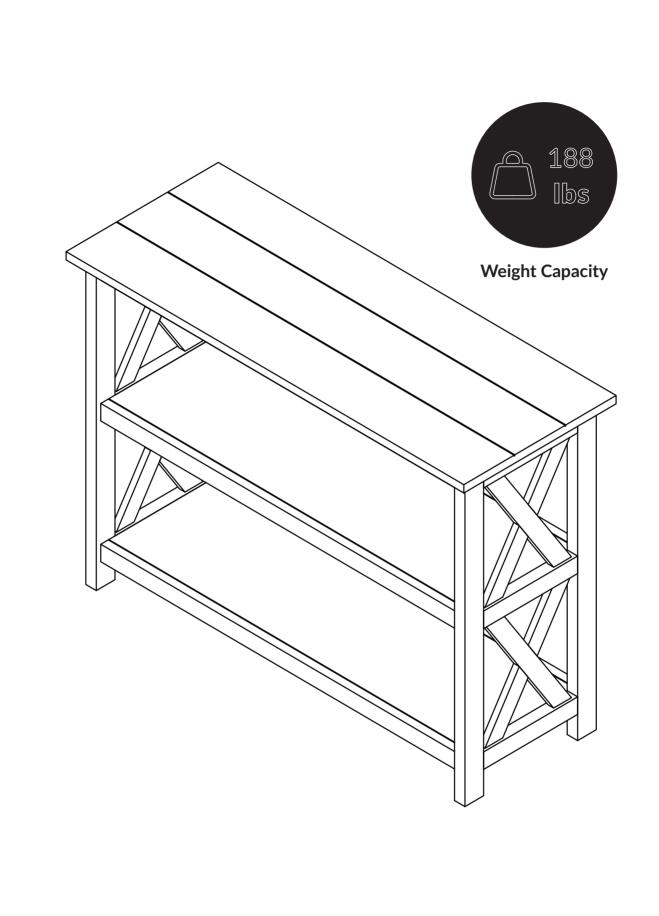

of 08



## HARDWARE

| (x12)                                                              | (B) (x12)        | (C) (x12)      | D (x12)         | (E) (x1)        |
|--------------------------------------------------------------------|------------------|----------------|-----------------|-----------------|
|                                                                    | Ô                |                |                 |                 |
| Bolt<br>M6x35                                                      | Spring<br>Washer | Flat<br>Washer | Wooden<br>Dowel | Allen<br>Wrench |
| 847-949-6300   877-267-2261   customerservice@boraamindustries.com |                  |                |                 |                 |

Page 4 of 08



Page 5 of 08



Page 6 of 08



Page 7 of 08



BE SURE TO CHECK ALL BOLTS ARE SECURELY TIGHTENED PRIOR TO USE.

847-949-6300 I 877-267-2261 I customerservice@boraamindustries.com