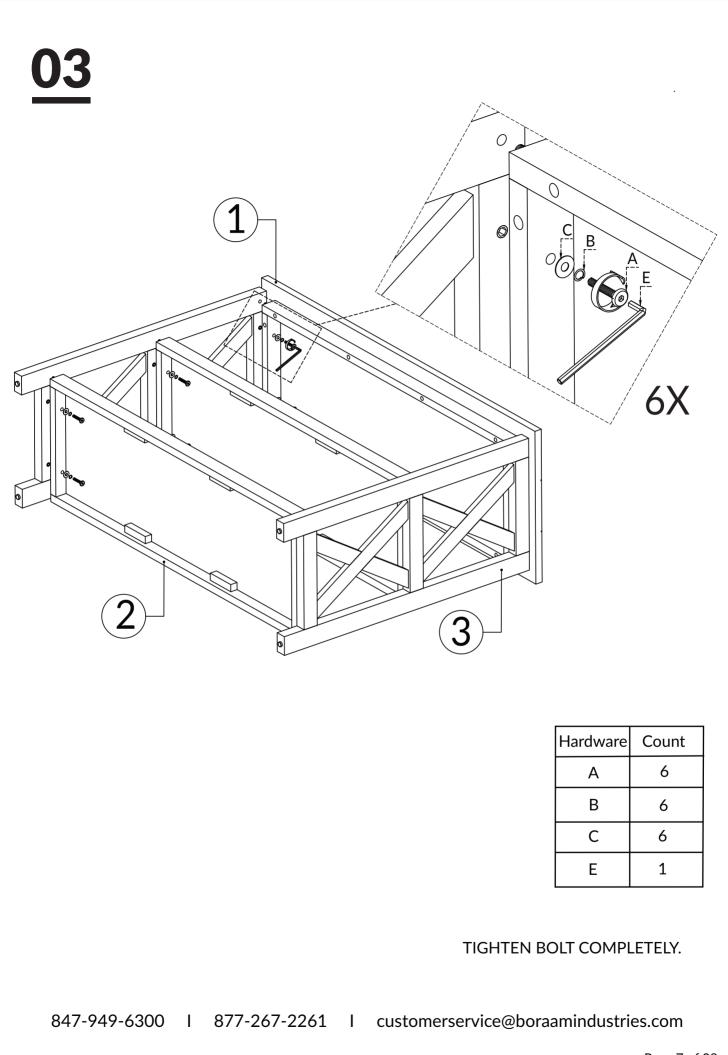

## HARDWARE

| (x12)                                                              | (B) (x12)        | (C) (x12)      | D (x12)         | (E) (x1)        |
|--------------------------------------------------------------------|------------------|----------------|-----------------|-----------------|
|                                                                    | Ô                |                |                 |                 |
| Bolt<br>M6x35                                                      | Spring<br>Washer | Flat<br>Washer | Wooden<br>Dowel | Allen<br>Wrench |
| 847-949-6300   877-267-2261   customerservice@boraamindustries.com |                  |                |                 |                 |

Page 4 of 08

Page 5 of 08

Page 6 of 08

Page 7 of 08

BE SURE TO CHECK ALL BOLTS ARE SECURELY TIGHTENED PRIOR TO USE.

847-949-6300 I 877-267-2261 I customerservice@boraamindustries.com