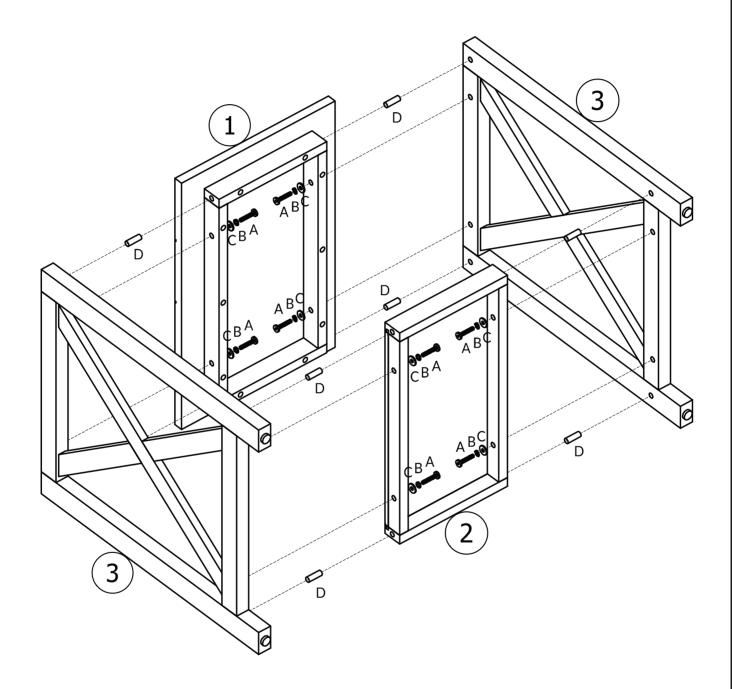

# **Assembly Overview**

# 02

| Hardware | Count |
|----------|-------|
| Α        | 4     |
| В        | 4     |
| С        | 4     |
| E        | 1     |

TIGHTEN BOLT COMPLETELY.

<u>03</u>

| Hardware | Count |
|----------|-------|
| Α        | 4     |
| В        | 4     |
| С        | 4     |
| E        | 1     |

TIGHTEN BOLT COMPLETELY.

BE SURE TO CHECK ALL BOLTS ARE SECURELY TIGHTENED PRIOR TO USE.