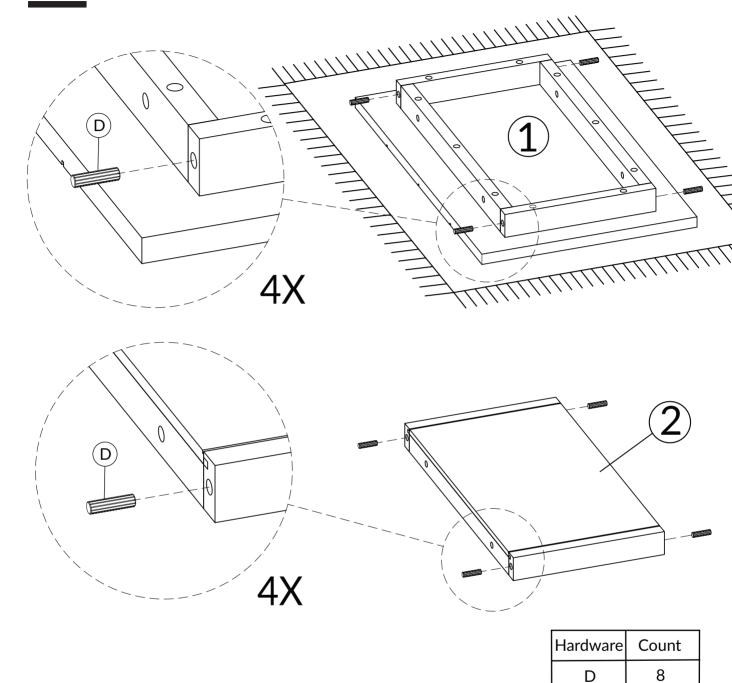

BLY INSTRUCTIONS** 

#### SKU: 77408 I JAMESTOWNSIDETABLE





Weight Capacity



Locate the

HARDWARE PACK
which is attached to
the shipping carton
with red tape.

10/2024



Have questions about assembling your item?



Items or parts damaged?



Missing a part?

#### We're here to help! (Monday-Friday from 9am-5pm CST)



847-949-6300 877-267-2261



customerservice@ boraamindustries.com



www.boraamindustries.com

Page 1 of 08

## **Assembly And Care**

- All tools required for assembly are included unless noted.
- Prior to assembly, check for missing or damaged parts.
- Do not dispose of packing materials until assembly is completed.
- Assemble item on a soft, clean surface to prevent damage to the item.



# **Assembly Overview**



### **PARTS**



### **HARDWARE**



# <u>01</u>



# 02



| Hardware | Count |
|----------|-------|
| Α        | 4     |
| В        | 4     |
| С        | 4     |
| E        | 1     |

TIGHTEN BOLT COMPLETELY.

<u>03</u>



| Hardware | Count |
|----------|-------|
| Α        | 4     |
| В        | 4     |
| С        | 4     |
| E        | 1     |

TIGHTEN BOLT COMPLETELY.



BE SURE TO CHECK ALL BOLTS ARE SECURELY TIGHTENED PRIOR TO USE.