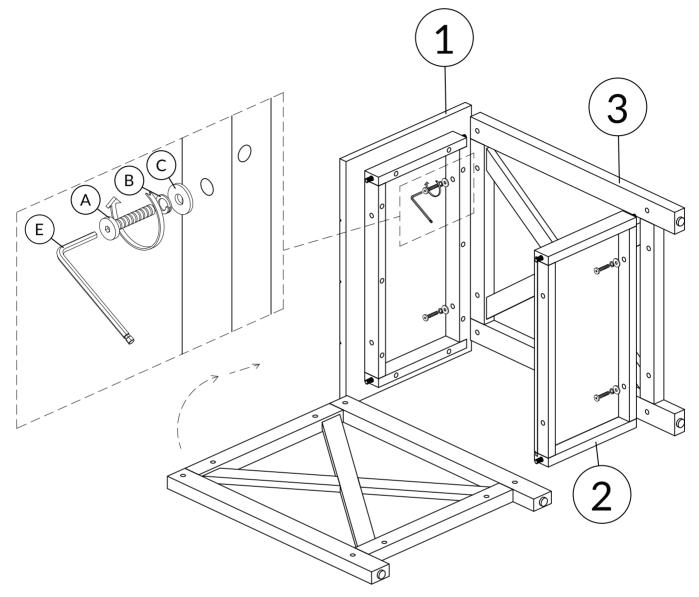

# 02

| Hardware | Count |
|----------|-------|
| Α        | 4     |
| В        | 4     |
| С        | 4     |
| E        | 1     |

TIGHTEN BOLT COMPLETELY.

<u>03</u>

| Hardware | Count |
|----------|-------|
| Α        | 4     |
| В        | 4     |
| С        | 4     |
| E        | 1     |