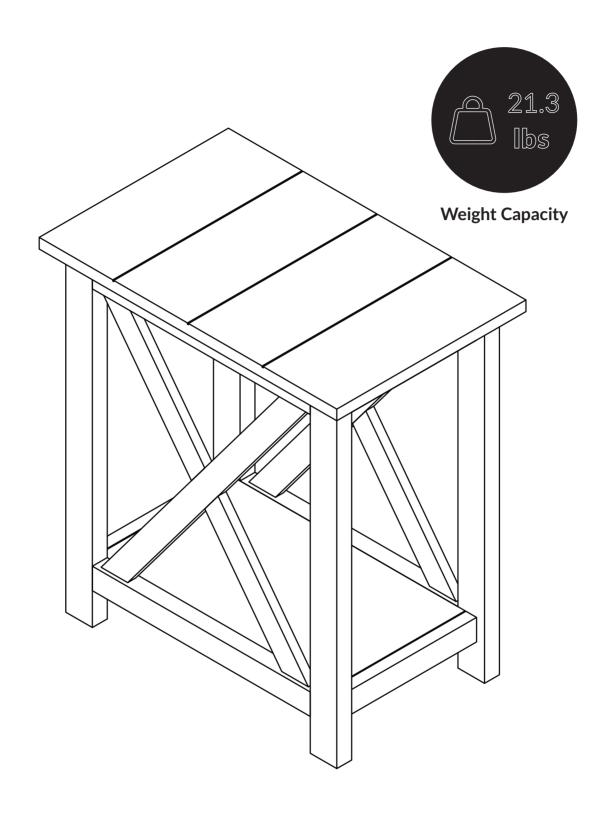

#### SKU: 77408 I JAMESTOWNSIDETABLE

Weight Capacity

Locate the

HARDWARE PACK
which is attached to
the shipping carton
with red tape.

10/2024

Have questions about assembling your item?

Items or parts damaged?