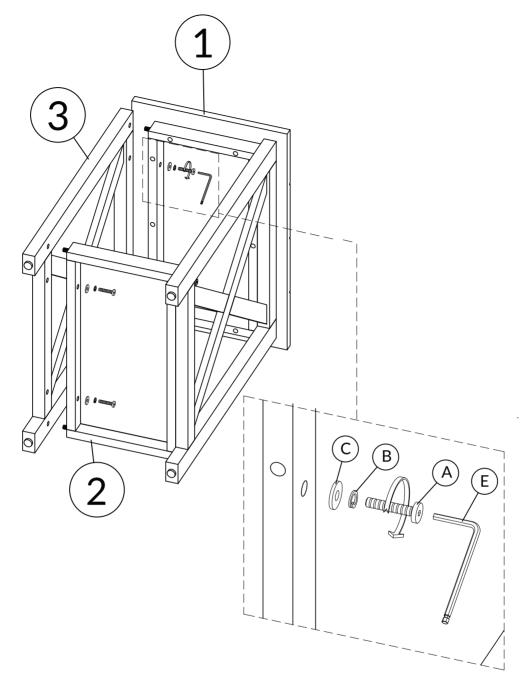

# 02

| Hardware | Count |
|----------|-------|
| Α        | 4     |
| В        | 4     |
| С        | 4     |
| E        | 1     |

TIGHTEN BOLT COMPLETELY.

<u>03</u>

| Hardware | Count |
|----------|-------|
| Α        | 4     |
| В        | 4     |
| С        | 4     |
| E        | 1     |

TIGHTEN BOLT COMPLETELY.

BE SURE TO CHECK ALL BOLTS ARE SECURELY TIGHTENED PRIOR TO USE.