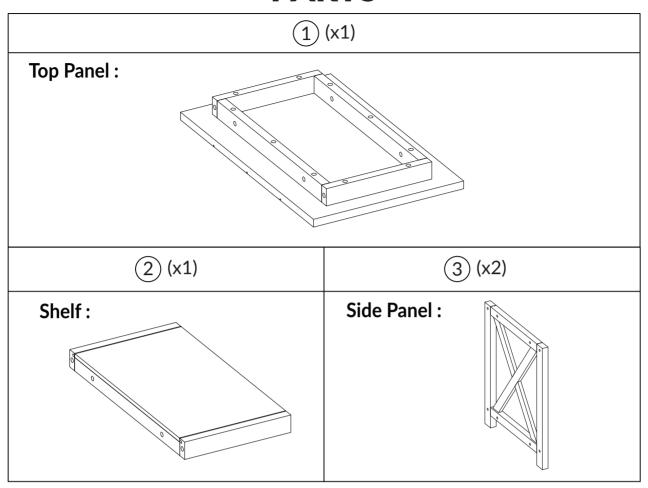

### **Boraam Industries**

**ASSEMBLY INSTRUCTIONS** 

#### SKU: 77408 I JAMESTOWNSIDETABLE





Weight Capacity



Locate the

HARDWARE PACK
which is attached to
the shipping carton
with red tape.

10/2024



Have questions about assembling your item?



Items or parts damaged?



Missing a part?

#### We're here to help! (Monday-Friday from 9am-5pm CST)



847-949-6300 877-267-2261



customerservice@ boraamindustries.com



www.boraamindustries.com

Page 1 of 08

## **Assembly And Care**

- All tools required for assembly are included unless noted.
- Prior to assembly, check for missing or damaged parts.
- Do not dispose of packing materials until assembly is completed.
- Assemble item on a soft, clean surface to prevent damage to the item.



# **Assembly Overview**



### **PARTS**



### **HARDWARE**



# <u>01</u>



# 02



| Hardware | Count |
|----------|-------|
| Α        | 4     |
| В        | 4     |
| С        | 4     |
| E        | 1     |

TIGHTEN BOLT COMPLETELY.

<u>03</u>



| Hardware | Count |
|----------|-------|
| Α        | 4     |
| В        | 4     |
| С        | 4     |
| E        | 1     |

TIGHTEN BOLT COMPLETELY.



BE SURE TO CHECK ALL BOLTS ARE SECURELY TIGHTENED PRIOR TO USE.