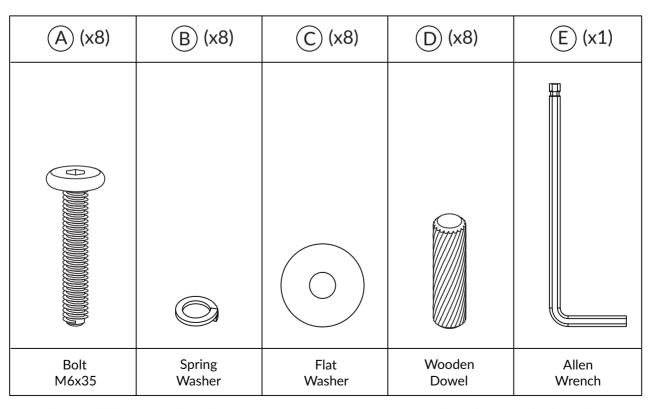

ries**

**ASSEMBLY INSTRUCTIONS** 

#### SKU: 77408 I JAMESTOWNSIDETABLE





Weight Capacity



Locate the

HARDWARE PACK
which is attached to
the shipping carton
with red tape.

10/2024



Have questions about assembling your item?



Items or parts damaged?



Missing a part?

#### We're here to help! (Monday-Friday from 9am-5pm CST)



847-949-6300 877-267-2261



customerservice@ boraamindustries.com



www.boraamindustries.com

Page 1 of 08

## **Assembly And Care**

- All tools required for assembly are included unless noted.
- Prior to assembly, check for missing or damaged parts.
- Do not dispose of packing materials until assembly is completed.
- Assemble item on a soft, clean surface to prevent damage to the item.



# **Assembly Overview**



### **PARTS**



### **HARDWARE**



# <u>01</u>



# 02



| Hardware | Count |
|----------|-------|
| Α        | 4     |
| В        | 4     |
| С        | 4     |
| E        | 1     |

TIGHTEN BOLT COMPLETELY.

<u>03</u>



| Hardware | Count |
|----------|-------|
| Α        | 4     |
| В        | 4     |
| С        | 4     |
| E        | 1     |

TIGHTEN BOLT COMPLETELY.



BE SURE TO CHECK ALL BOLTS ARE SECURELY TIGHTENED PRIOR TO USE.