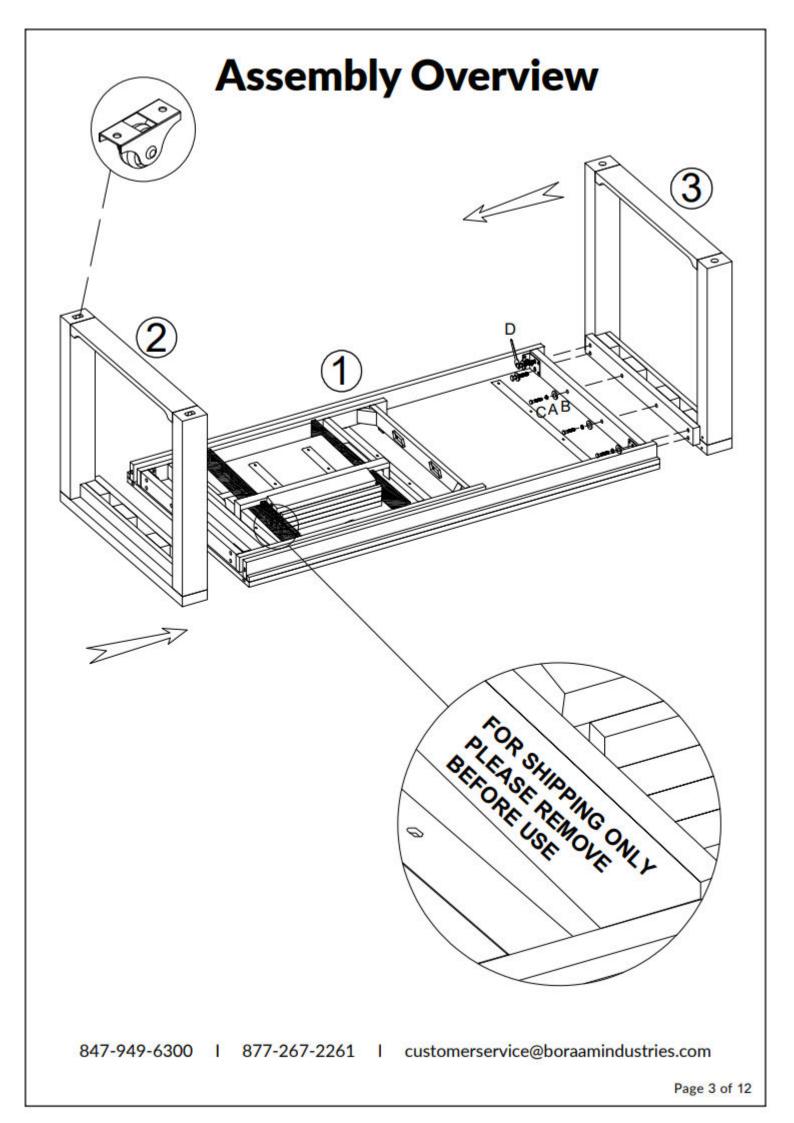

### HARDWARE

| (x12)                   | (x12)                 | © (x12)        | (D) (x1) | (x1)         |
|-------------------------|-----------------------|----------------|----------|--------------|
| <u>C</u>                |                       |                | B        |              |
| Spring Washer<br>M10*16 | Flat Washer<br>M10*30 | Bolt<br>M10*60 | Wrench   | Allen<br>Key |