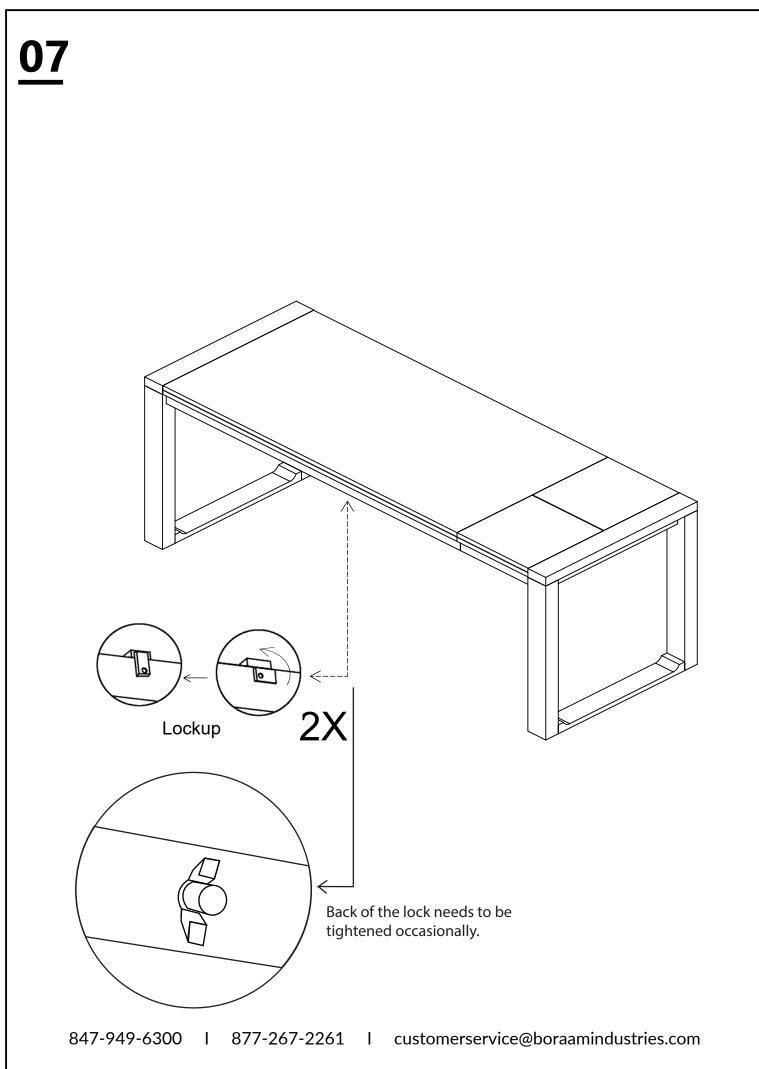

CST)



847-949-6300 877-267-2261



customerservice@ boraamindustries.com



www.boraamindustries.com

# **Assembly And Care**

- All tools required for assembly are included unless noted.
- Prior to assembly, check for missing or damaged parts.
- Do not dispose of packing materials until assembly is completed.
- Assemble item on a soft, clean surface to prevent damage to the item.







### HARDWARE

| (x12)                   | (x12)                 | © (x12)        | (D) (x1) | (x1)         |
|-------------------------|-----------------------|----------------|----------|--------------|
| <u>C</u>                |                       |                | B        |              |
| Spring Washer<br>M10*16 | Flat Washer<br>M10*30 | Bolt<br>M10*60 | Wrench   | Allen<br>Key |















Page 11 of 12



Page 12 of 12