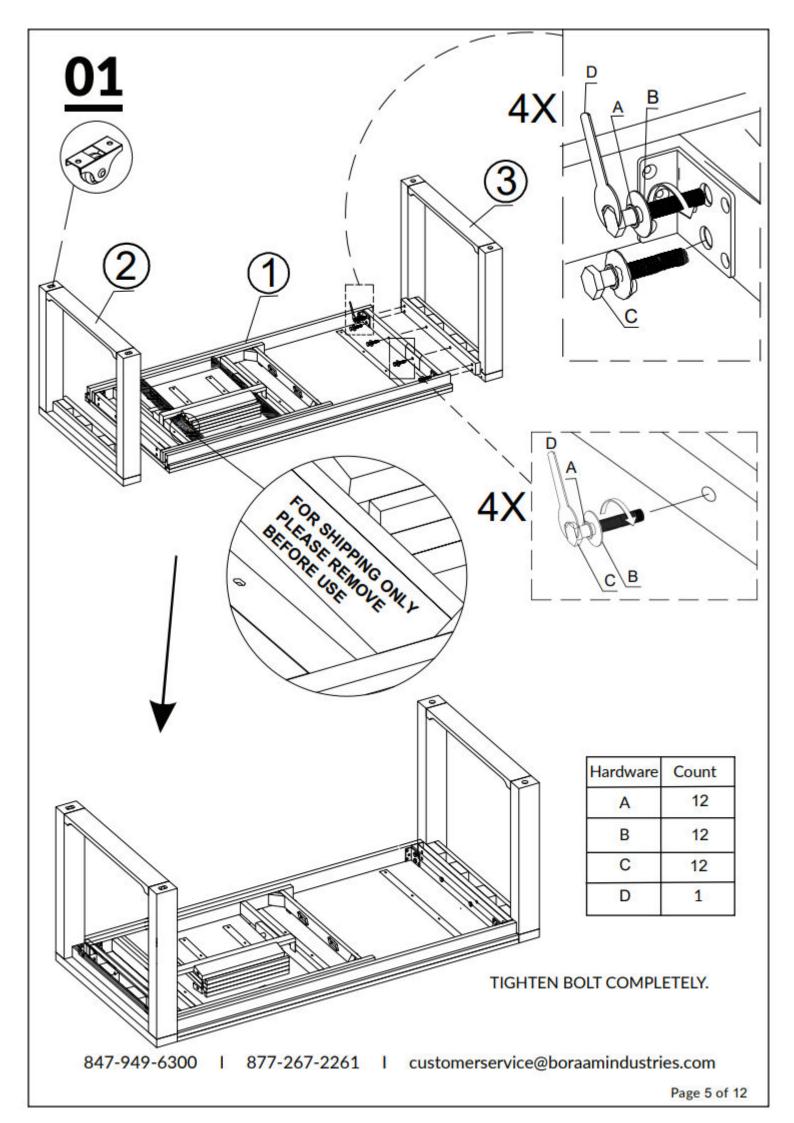

### HARDWARE

| (x12)                   | (x12)                 | © (x12)        | (D) (x1) | (x1)         |
|-------------------------|-----------------------|----------------|----------|--------------|
| <u>C</u>                |                       |                | B        |              |
| Spring Washer<br>M10*16 | Flat Washer<br>M10*30 | Bolt<br>M10*60 | Wrench   | Allen<br>Key |