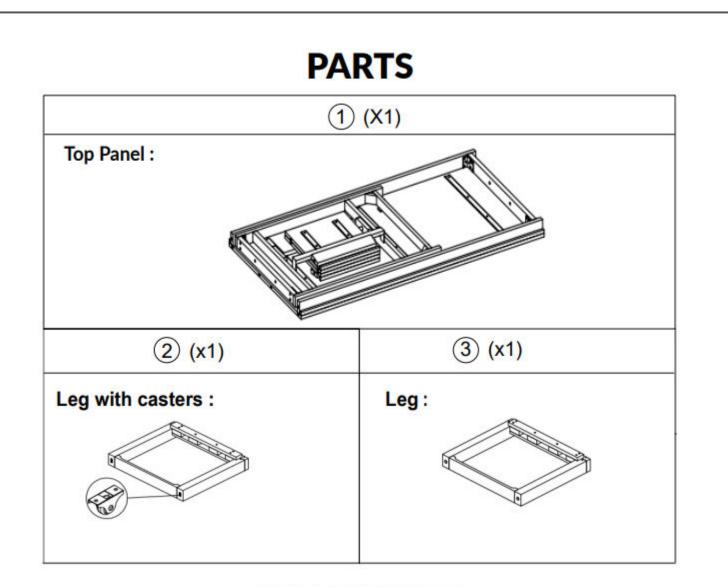

## **Boraam Industries**

ASSEMBLY INSTRUCTIONS

#### SKU: 77334 | RASMUS EXTENSION DINING TABLE





Have questions about assembling your item?

Items or parts damaged?

Missing a part?

#### We're here to help! (Monday-Friday from 9am-5pm CST)



847-949-6300 877-267-2261



customerservice@ boraamindustries.com



www.boraamindustries.com

# **Assembly And Care**

- All tools required for assembly are included unless noted.
- Prior to assembly, check for missing or damaged parts.
- Do not dispose of packing materials until assembly is completed.
- Assemble item on a soft, clean surface to prevent damage to the item.







### HARDWARE

| (x12)                   | (x12)                 | © (x12)        | (D) (x1) | (x1)         |
|-------------------------|-----------------------|----------------|----------|--------------|
| <u>C</u>                |                       |                | B        |              |
| Spring Washer<br>M10*16 | Flat Washer<br>M10*30 | Bolt<br>M10*60 | Wrench   | Allen<br>Key |















Page 11 of 12



Page 12 of 12