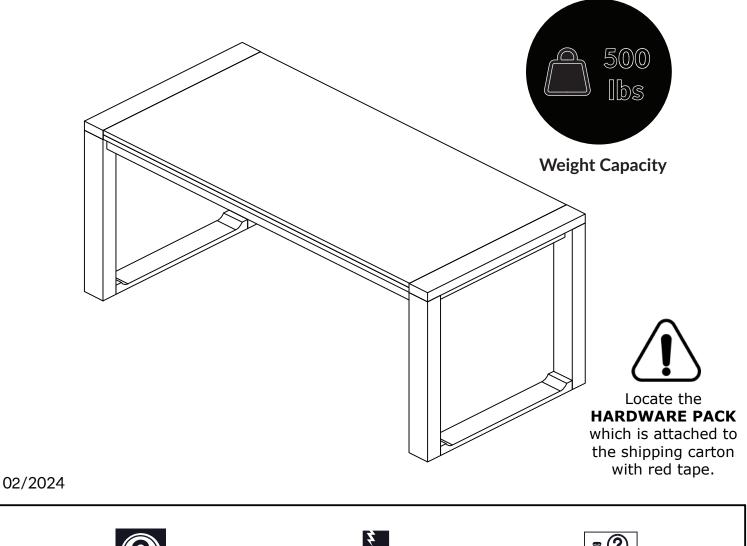

#### SKU: 77334 | RASMUS EXTENSION DINING TABLE

Have questions about assembling your item?

Items or parts damaged?

Missing a part?