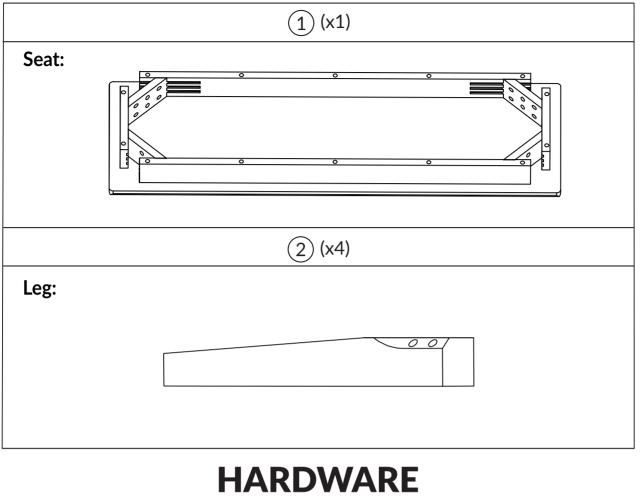

## PARTS

Page 4 of 06

Note: Maximum Capacity- 2 person, 300lbs per seat

847-949-6300 I 877-267-2261 I customerservice@boraamindustries.com

Page 6 of 06