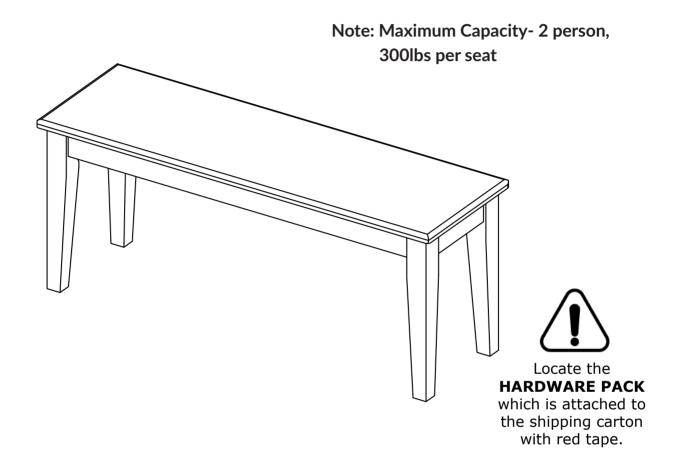

## PARTS

Page 4 of 06

Note: Maximum Capacity- 2 person, 300lbs per seat

847-949-6300 I 877-267-2261 I customerservice@boraamindustries.com

Page 6 of 06