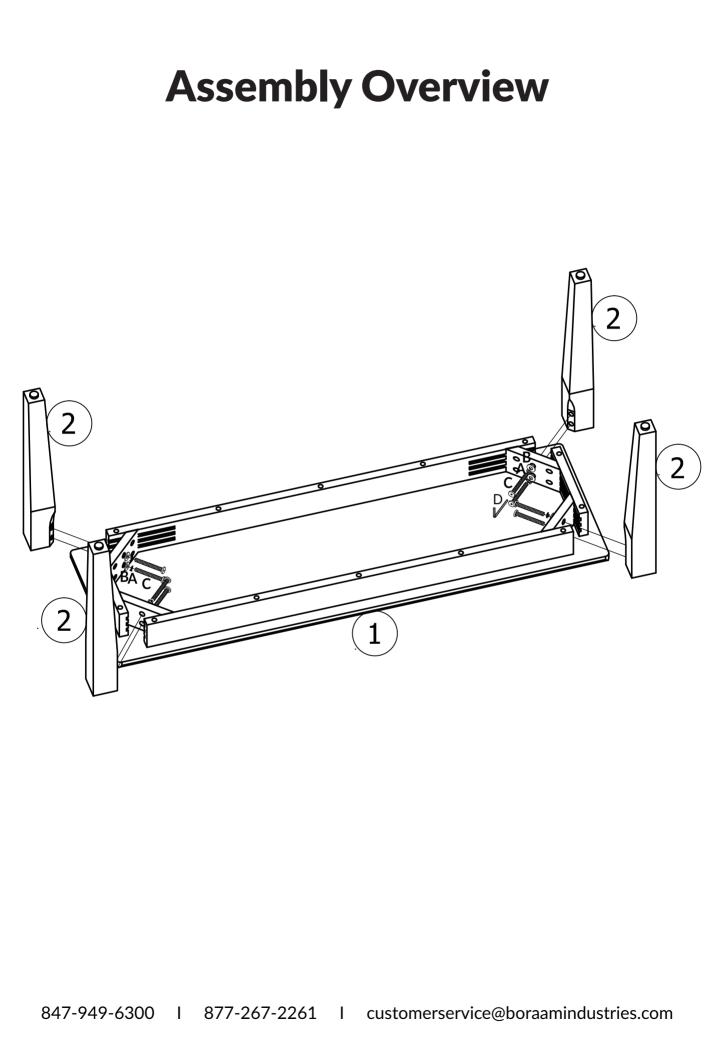

## **Boraam Industries**

ASSEMBLY INSTRUCTIONS

### SKU: 36136,36636,36536 | SHAKER BENCH



01/2024



Have questions about assembling your item?

Items or parts damaged?

Missing a part?

#### We're here to help! (Monday-Friday from 9am-5pm CST)



847-949-6300 877-267-2261



customerservice@ boraamindustries.com



www.boraamindustries.com

Page 1 of 06

# **Assembly And Care**

- All tools required for assembly are included unless noted.
- Prior to assembly, check for missing or damaged parts.
- Do not dispose of packing materials until assembly is completed.
- Assemble item on a soft, clean surface to prevent damage to the item.





Page 3 of 06

## PARTS





Page 4 of 06



Note: Maximum Capacity- 2 person, 300lbs per seat



847-949-6300 I 877-267-2261 I customerservice@boraamindustries.com

Page 6 of 06