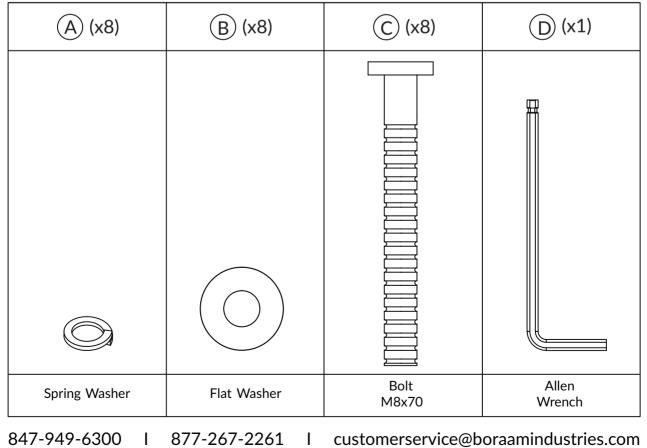

## PARTS

Page 4 of 06

Note: Maximum Capacity- 2 person, 300lbs per seat

847-949-6300 I 877-267-2261 I customerservice@boraamindustries.com

Page 6 of 06