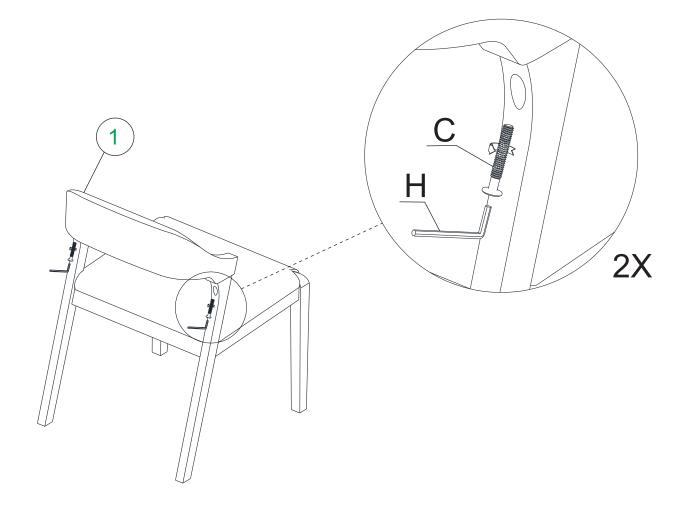

DO NOT TIGHTEN BOLT COMPLETELY.

| Hardware | Count |
|----------|-------|
| С        | 2     |
| Н        | 1     |

TIGHTEN BOLT COMPLETELY.

BE SURE TO CHECK ALL BOLTS ARE SECURELY TIGHTENED PRIOR TO USE.