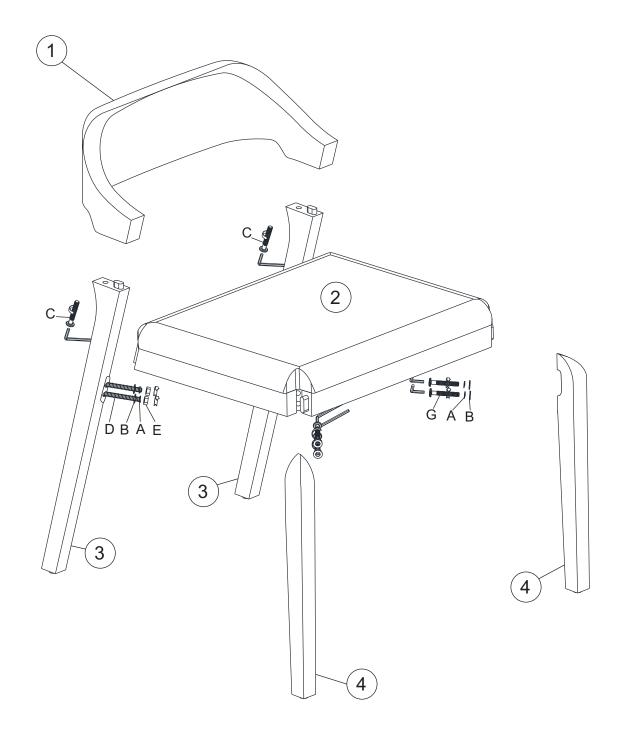

### **PARTS**

### **HARDWARE**

01

| Hardware | Count |
|----------|-------|
| D        | 4     |

TIGHTEN THREADED ROD COMPLETELY.

| Hardware | Count |
|----------|-------|
| А        | 4     |
| В        | 4     |
| E        | 4     |
| I        | 1     |

TIGHTEN HEX NUT COMPLETELY.

| Hardware | Count |
|----------|-------|
| F        | 4     |

| Hardware | Count |
|----------|-------|
| Α        | 4     |
| В        | 4     |
| G        | 4     |
| Н        | 1     |

DO NOT TIGHTEN BOLT COMPLETELY.

| Hardware | Count |
|----------|-------|
| С        | 2     |
| Н        | 1     |

TIGHTEN BOLT COMPLETELY.

BE SURE TO CHECK ALL BOLTS ARE SECURELY TIGHTENED PRIOR TO USE.