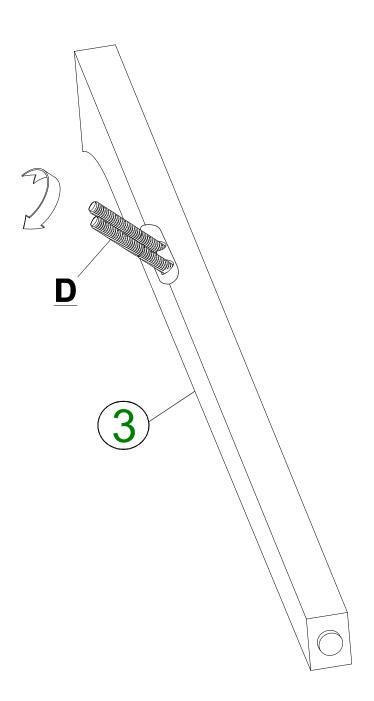

### **HARDWARE**

01

| Hardware | Count |
|----------|-------|
| D        | 4     |

TIGHTEN THREADED ROD COMPLETELY.

| Hardware | Count |
|----------|-------|
| А        | 4     |
| В        | 4     |
| E        | 4     |
| I        | 1     |