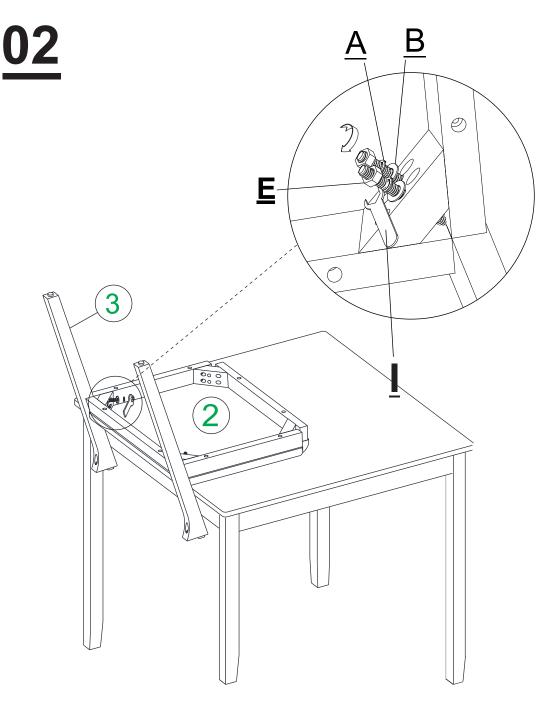

TIGHTEN HEX NUT COMPLETELY.

| Hardware | Count |
|----------|-------|
| F        | 4     |

| Hardware | Count |
|----------|-------|
| Α        | 4     |
| В        | 4     |
| G        | 4     |
| Н        | 1     |