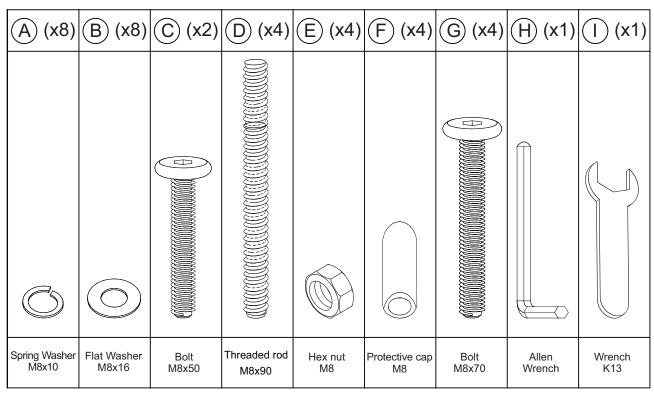

### **HARDWARE**

01

| Hardware | Count |
|----------|-------|
| D        | 4     |

TIGHTEN THREADED ROD COMPLETELY.

| Hardware | Count |
|----------|-------|
| А        | 4     |
| В        | 4     |
| E        | 4     |
| I        | 1     |