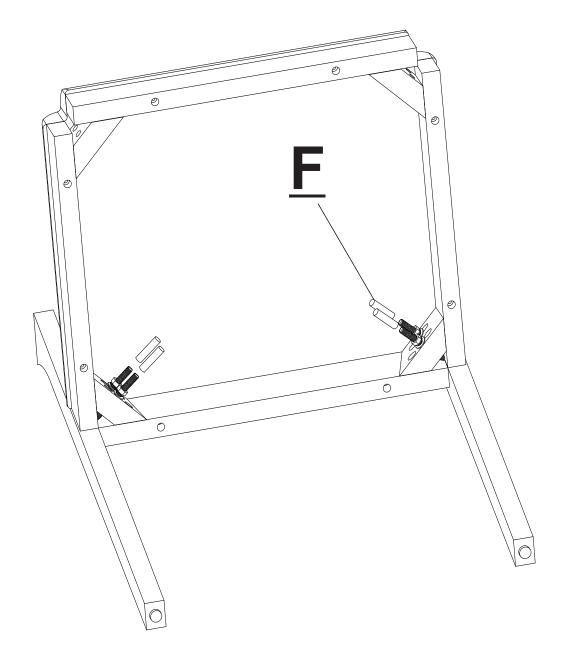

TIGHTEN HEX NUT COMPLETELY.

| Hardware | Count |
|----------|-------|
| F        | 4     |

| Hardware | Count |
|----------|-------|
| Α        | 4     |
| В        | 4     |
| G        | 4     |
| Н        | 1     |