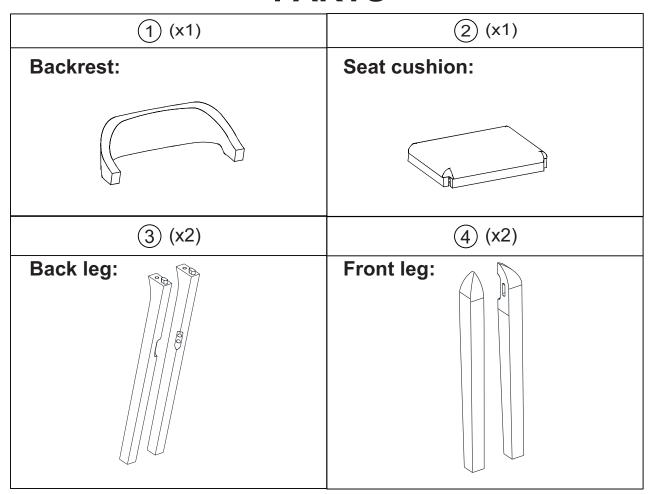

aam Industries**

**ASSEMBLY INSTRUCTIONS** 

#### SKU: 77316,77319 I RASMUS DINING CHAIR





**Weight Capacity** 



Locate the HARDWARE PACK which is attached to the shipping carton with red tape.

01/2024



Have questions about assembling your item?



Items or parts damaged?



Missing a part?

#### We're here to help! (Monday-Friday from 9am-5pm CST)



847-949-6300 877-267-2261



customerservice@ boraamindustries.com



www.boraamindustries.com

Page 1 of 10

# **Assembly And Care**

- All tools required for assembly are included unless noted.
- Prior to assembly, check for missing or damaged parts.
- Do not dispose of packing materials until assembly is completed.
- Assemble item on a soft, clean surface to prevent damage to the item.



# **Assembly Overview**



### **PARTS**



### **HARDWARE**



01



| Hardware | Count |
|----------|-------|
| D        | 4     |

TIGHTEN THREADED ROD COMPLETELY.



| Hardware | Count |
|----------|-------|
| А        | 4     |
| В        | 4     |
| E        | 4     |
| I        | 1     |

TIGHTEN HEX NUT COMPLETELY.



| Hardware | Count |
|----------|-------|
| F        | 4     |



| Hardware | Count |
|----------|-------|
| Α        | 4     |
| В        | 4     |
| G        | 4     |
| Н        | 1     |

DO NOT TIGHTEN BOLT COMPLETELY.



| Hardware | Count |
|----------|-------|
| С        | 2     |
| Н        | 1     |

TIGHTEN BOLT COMPLETELY.



BE SURE TO CHECK ALL BOLTS ARE SECURELY TIGHTENED PRIOR TO USE.