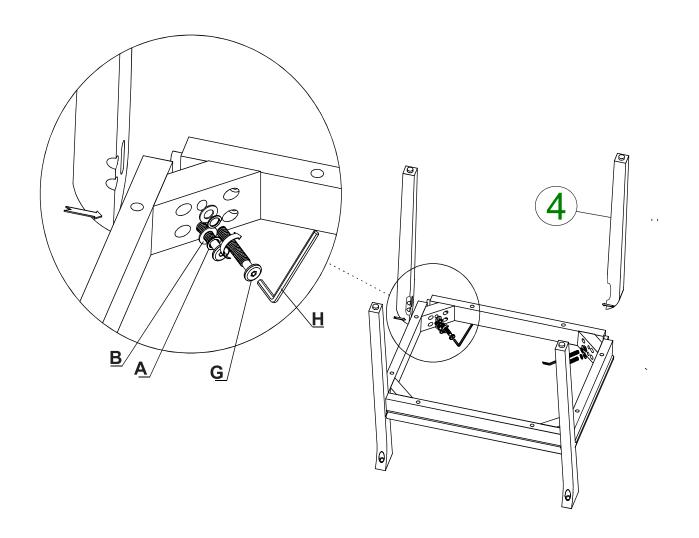

TIGHTEN HEX NUT COMPLETELY.

| Hardware | Count |
|----------|-------|
| F        | 4     |

| Hardware | Count |
|----------|-------|
| Α        | 4     |
| В        | 4     |
| G        | 4     |
| Н        | 1     |

DO NOT TIGHTEN BOLT COMPLETELY.

| Hardware | Count |
|----------|-------|
| С        | 2     |
| Н        | 1     |

TIGHTEN BOLT COMPLETELY.

BE SURE TO CHECK ALL BOLTS ARE SECURELY TIGHTENED PRIOR TO USE.