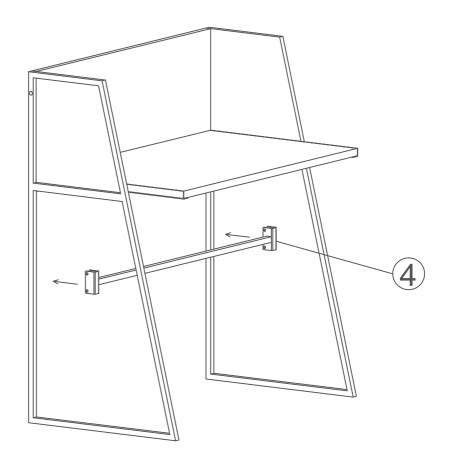

#### 01

TIGHTEN BOLT COMPLETELY

# <u>02</u>

TIGHTEN BOLT COMPLETELY

TIGHTEN BOLT COMPLETELY