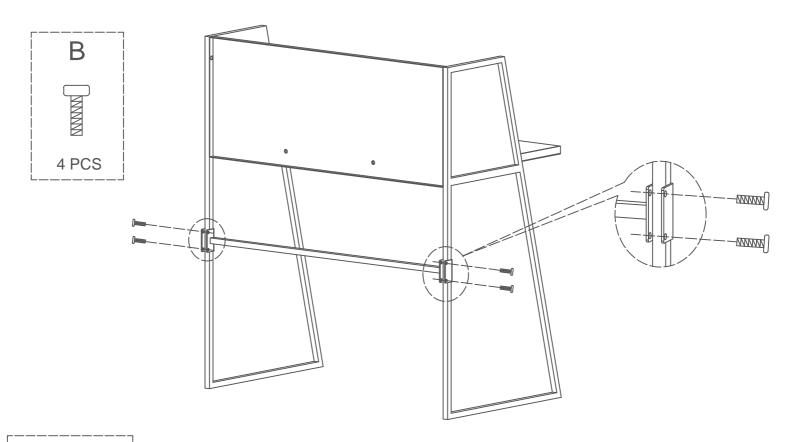

# <u>02</u>

TIGHTEN BOLT COMPLETELY

TIGHTEN BOLT COMPLETELY

## <u>02</u>

TIGHTEN BOLT COMPLETELY