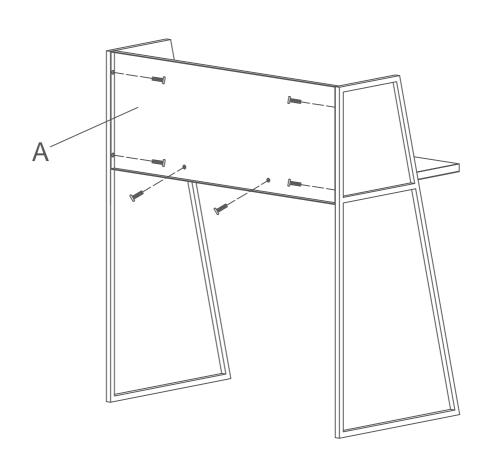

# <u>02</u>

TIGHTEN BOLT COMPLETELY

TIGHTEN BOLT COMPLETELY

## <u>02</u>

TIGHTEN BOLT COMPLETELY