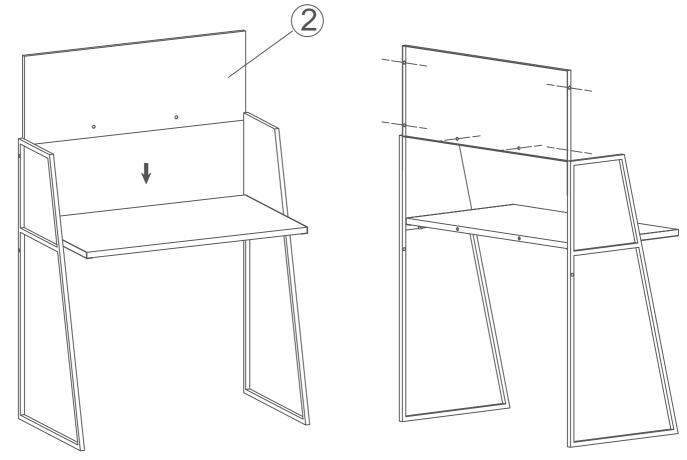

# <u>02</u>

TIGHTEN BOLT COMPLETELY

TIGHTEN BOLT COMPLETELY

## <u>02</u>

TIGHTEN BOLT COMPLETELY