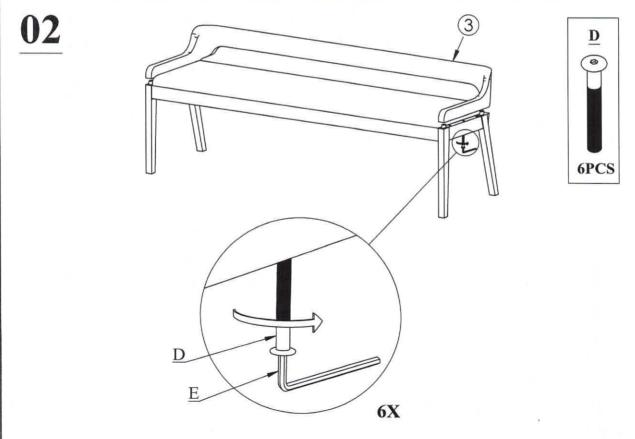

## Boraam Industries RASMUS DINING BENCH ASSEMBLY INSTRUCTIONS

DO NOT TIGHTEN BOLT COMPLETELY