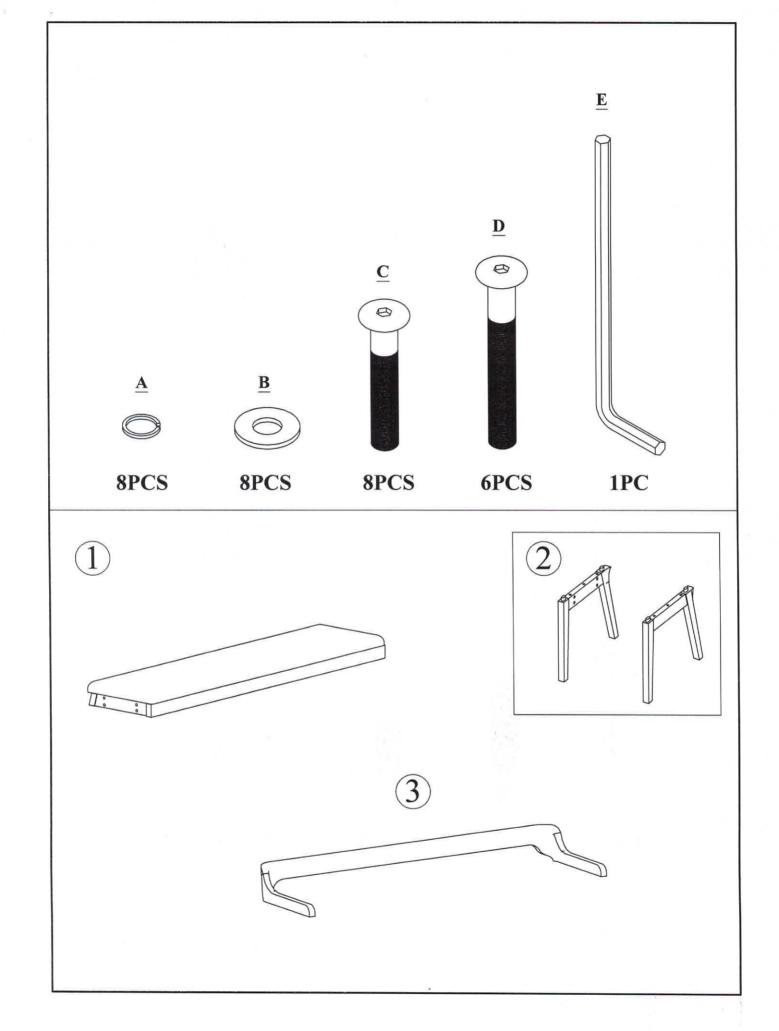

## Boraam Industries RASMUS DINING BENCH ASSEMBLY INSTRUCTIONS

DO NOT TIGHTEN BOLT COMPLETELY