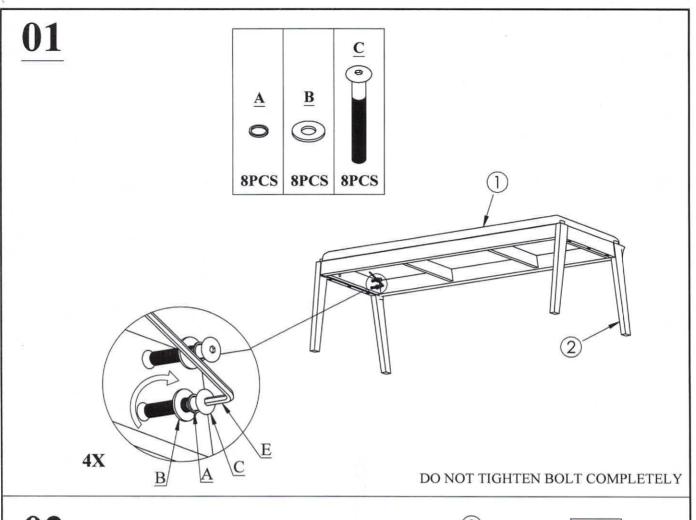

## Boraam Industries RASMUS DINING BENCH ASSEMBLY INSTRUCTIONS

DO NOT TIGHTEN BOLT COMPLETELY