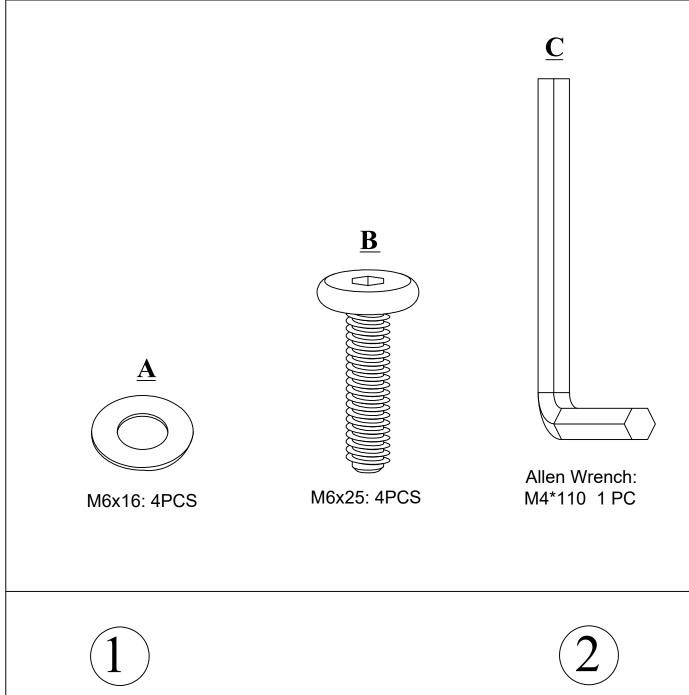

# PLEASE READ ME FIRST

- Have questions about assembling your item?

- Item or parts damaged?

- Missing a part?

- We're here to help!

(847)949-6300 (M-F, 9am-5pm CST)

www.boraamindustries.com

customerservice@boraamindustries.com