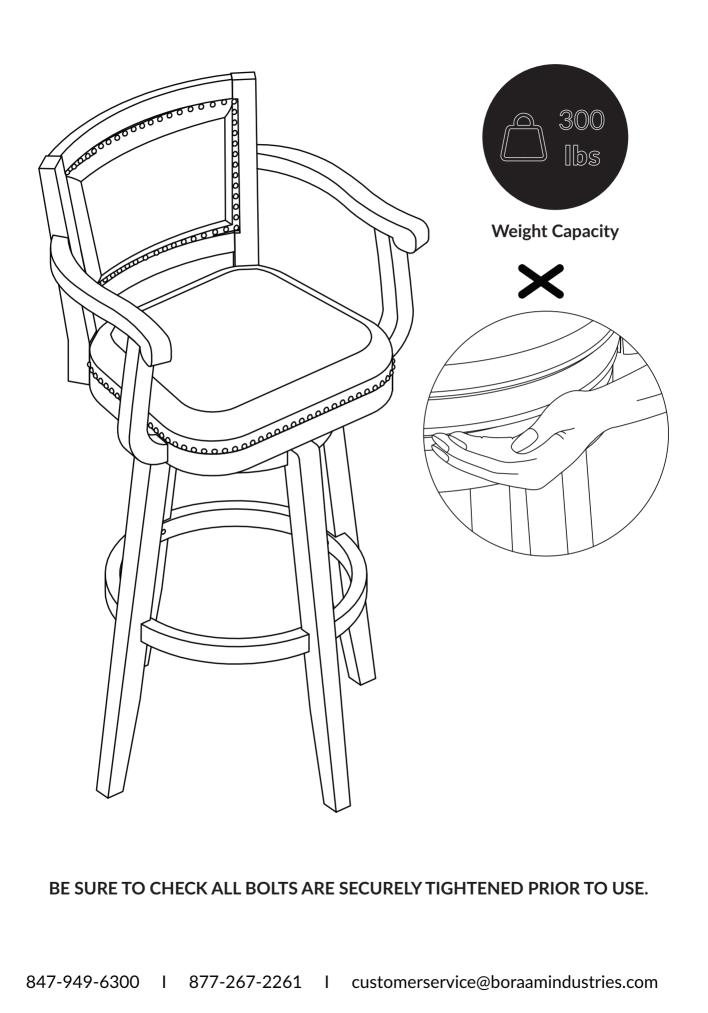

847-949-6300 | 877-267-2261 | customerservice@boraamindustries.com

847-949-6300 I 877-267-2261 I customerservice@boraamindustries.com