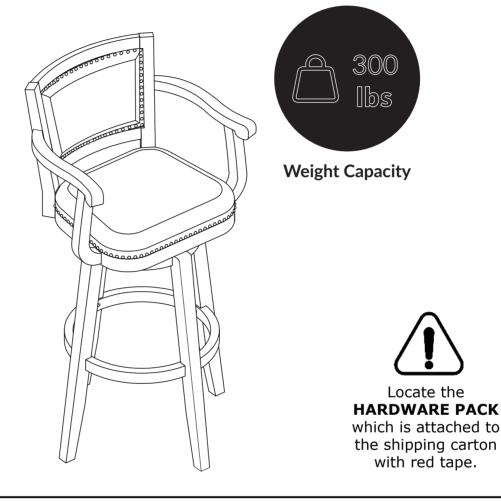

#### SKU: 51834,51934,52934 BROADMOOR SWIVEL EXTRA TALL BARSTOOL

Version 2 / Updated as of 1.2.24

Have questions about assembling your item?

Items or parts damaged?

Missing a part?