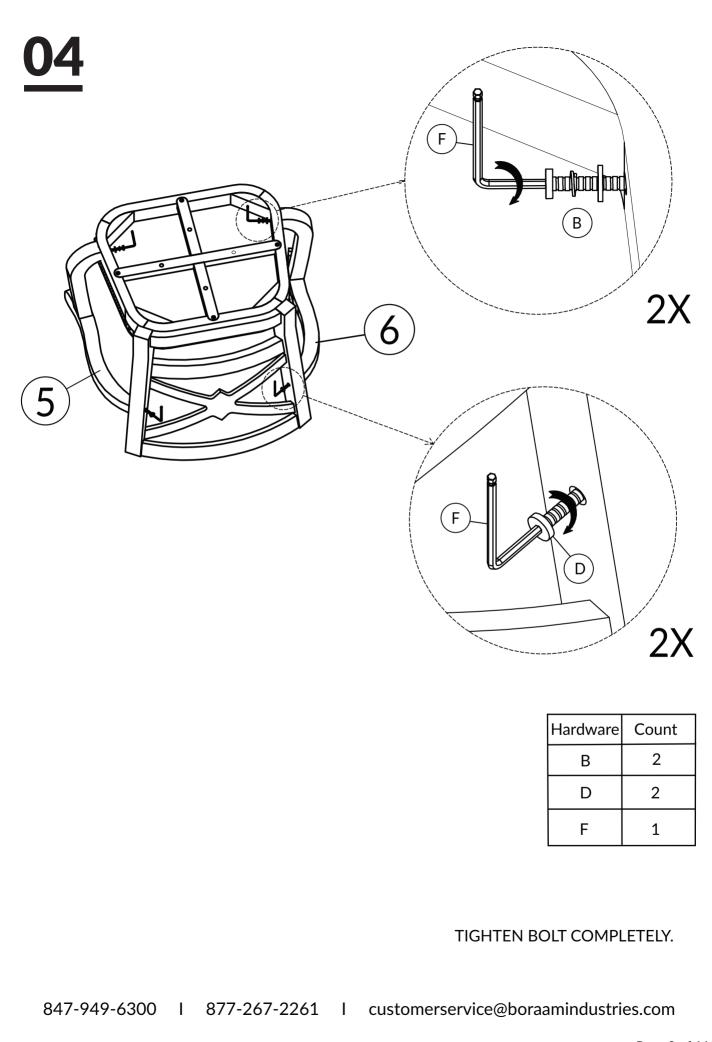

### HARDWARE

| A                                         | B                                            | C                                         | (D) (x2)      | (x2)           | (F) (x1)        |
|-------------------------------------------|----------------------------------------------|-------------------------------------------|---------------|----------------|-----------------|
|                                           |                                              |                                           |               |                |                 |
| M6*25: 4pcs<br>M6*16: 4pcs<br>M6*13: 4pcs | M6*45: 16pcs<br>M6*16: 16pcs<br>M6*13: 16pcs | M6*80: 4pcs<br>M6*16: 4pcs<br>M6*13: 4pcs | Bolt<br>M6*45 | Wood<br>Button | Allen<br>Wrench |