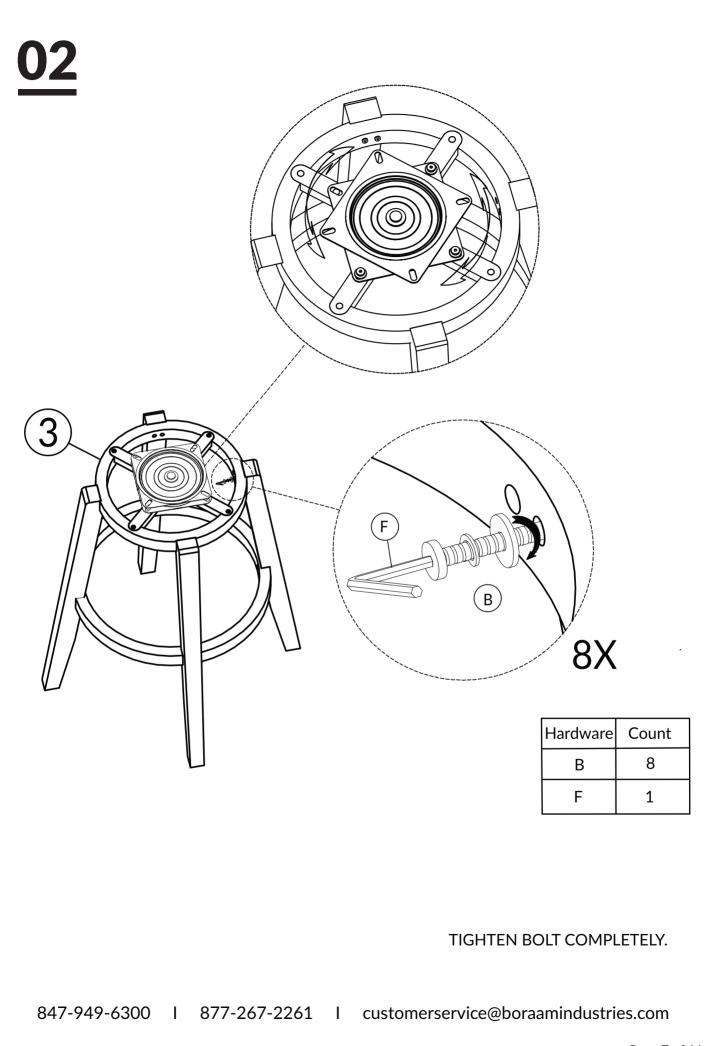

### HARDWARE

| A                                         | B                                            | C                                         | (D) (x2)      | (x2)           | (F) (x1)        |
|-------------------------------------------|----------------------------------------------|-------------------------------------------|---------------|----------------|-----------------|
|                                           |                                              |                                           |               |                |                 |
| M6*25: 4pcs<br>M6*16: 4pcs<br>M6*13: 4pcs | M6*45: 16pcs<br>M6*16: 16pcs<br>M6*13: 16pcs | M6*80: 4pcs<br>M6*16: 4pcs<br>M6*13: 4pcs | Bolt<br>M6*45 | Wood<br>Button | Allen<br>Wrench |