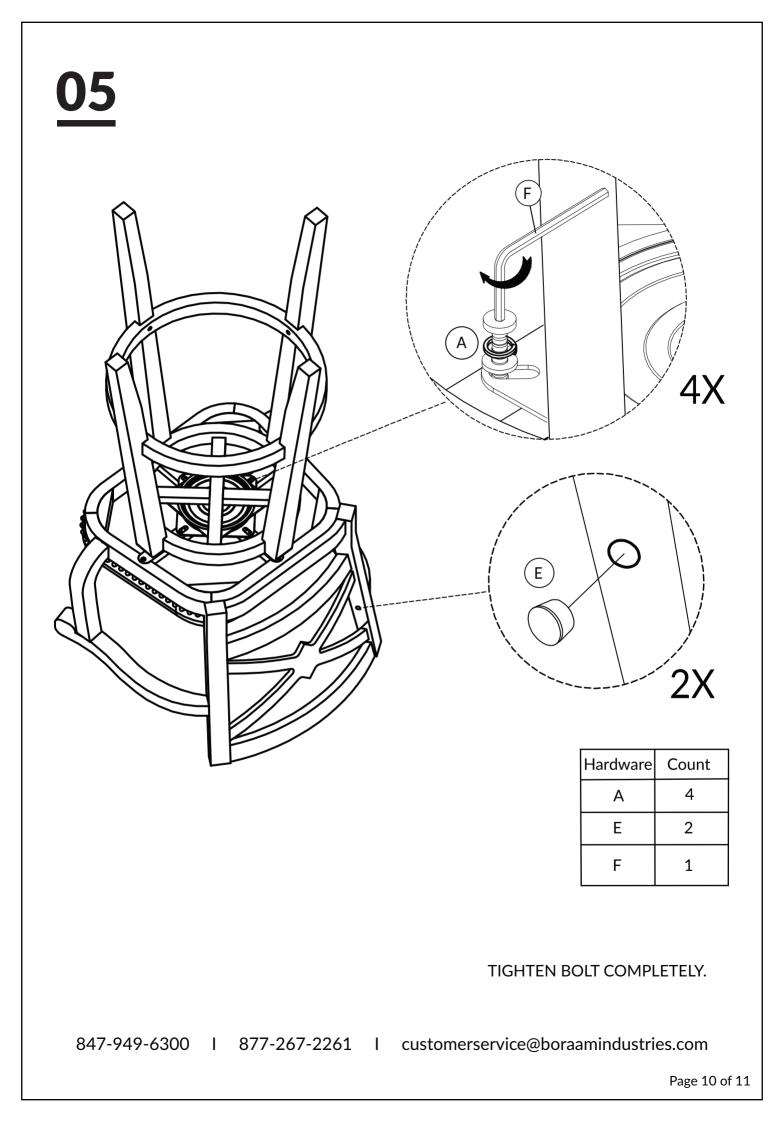

### HARDWARE

| A                                         | B                                            | C                                         | (D) (x2)      | (x2)           | (F) (x1)        |
|-------------------------------------------|----------------------------------------------|-------------------------------------------|---------------|----------------|-----------------|
|                                           |                                              |                                           |               |                |                 |
| M6*25: 4pcs<br>M6*16: 4pcs<br>M6*13: 4pcs | M6*45: 16pcs<br>M6*16: 16pcs<br>M6*13: 16pcs | M6*80: 4pcs<br>M6*16: 4pcs<br>M6*13: 4pcs | Bolt<br>M6*45 | Wood<br>Button | Allen<br>Wrench |