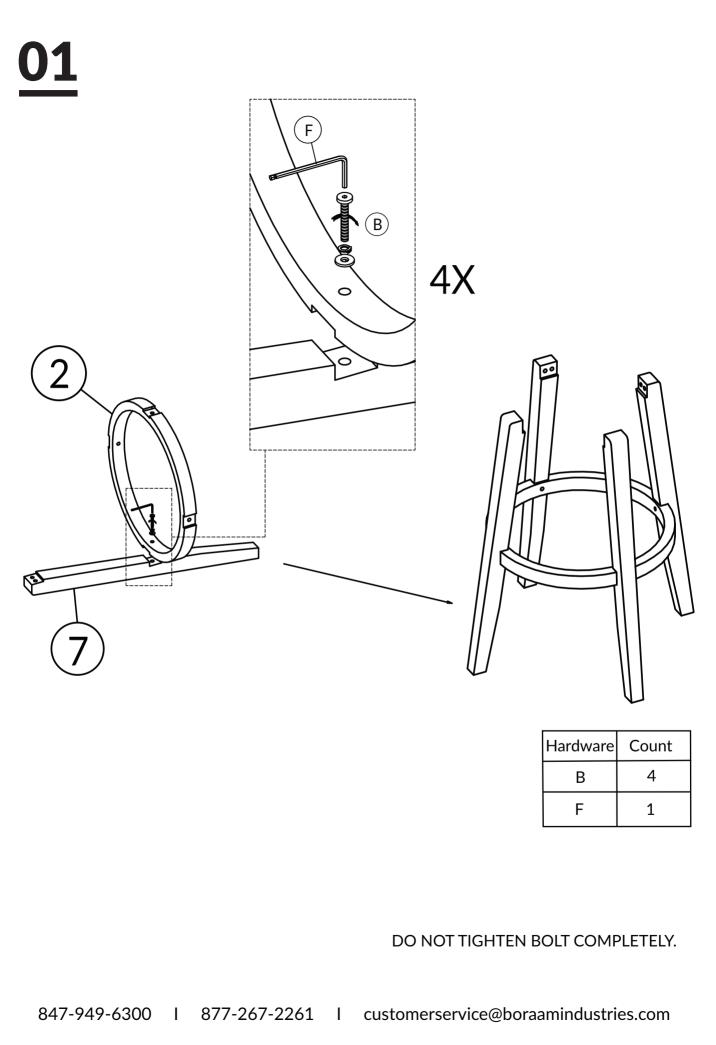

### HARDWARE

| A                                         | B                                            | C                                         | (D) (x2)      | (x2)           | (F) (x1)        |
|-------------------------------------------|----------------------------------------------|-------------------------------------------|---------------|----------------|-----------------|
|                                           |                                              |                                           |               |                |                 |
| M6*25: 4pcs<br>M6*16: 4pcs<br>M6*13: 4pcs | M6*45: 16pcs<br>M6*16: 16pcs<br>M6*13: 16pcs | M6*80: 4pcs<br>M6*16: 4pcs<br>M6*13: 4pcs | Bolt<br>M6*45 | Wood<br>Button | Allen<br>Wrench |