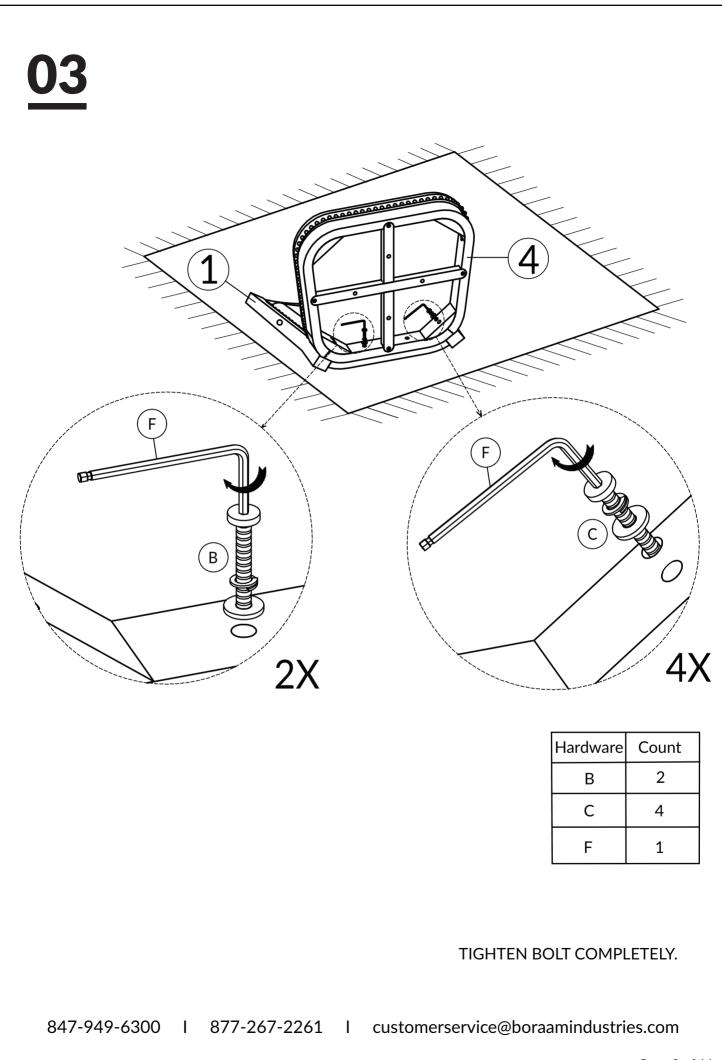

### HARDWARE

| A                                         | B                                            | C                                         | (D) (x2)      | (x2)           | (F) (x1)        |
|-------------------------------------------|----------------------------------------------|-------------------------------------------|---------------|----------------|-----------------|
|                                           |                                              |                                           |               |                |                 |
| M6*25: 4pcs<br>M6*16: 4pcs<br>M6*13: 4pcs | M6*45: 16pcs<br>M6*16: 16pcs<br>M6*13: 16pcs | M6*80: 4pcs<br>M6*16: 4pcs<br>M6*13: 4pcs | Bolt<br>M6*45 | Wood<br>Button | Allen<br>Wrench |