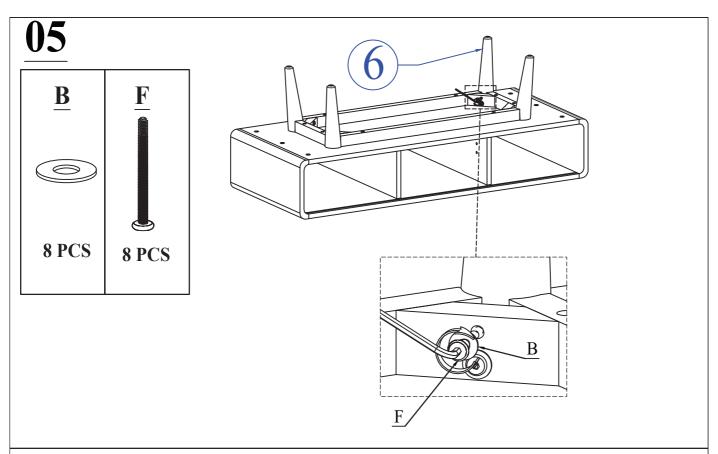

847-949-6300 | 877-267-2261 | customerservice@boraamindustries.com

847-949-6300 | 877-267-2261 | customerservice@boraamindustries.com

PAGE 6 OF 7

847-949-6300 | 877-267-2261 | customerservice@boraamindustries.com