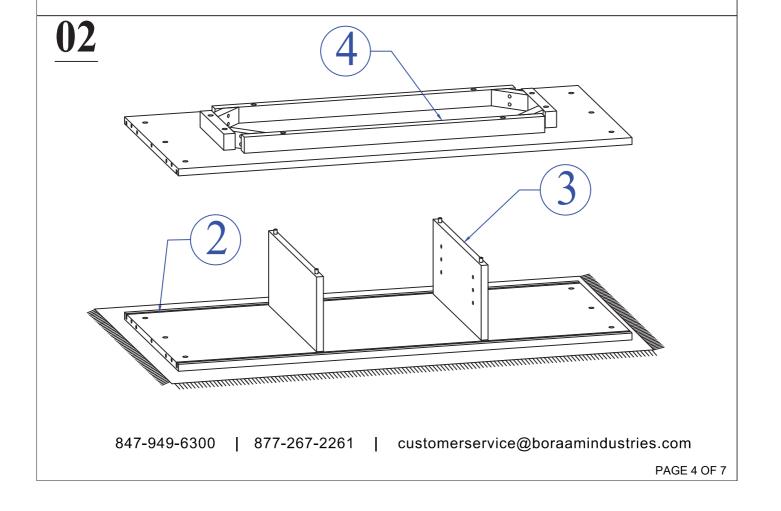

847-949-6300 | 877-267-2261 | customerservice@boraamindustries.com

847-949-6300 | 877-267-2261 | customerservice@boraamindustries.com

PAGE 6 OF 7

847-949-6300 | 877-267-2261 | customerservice@boraamindustries.com