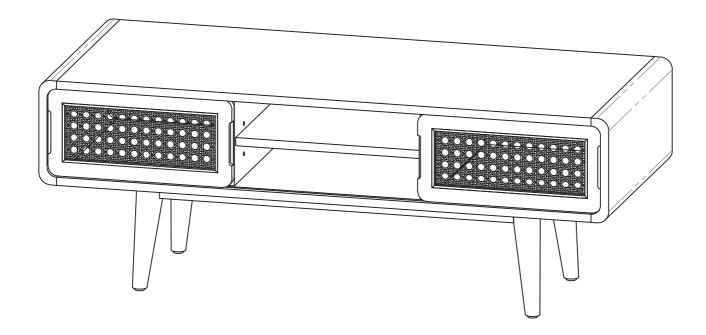

## **Boraam Industries**

**Assembly Instructions** 

SKU: 33412 | Cambria Coffee Table

05/2024

Have questions about assembling your item?

Items or parts damaged?

Missing a part?

We're here to help! (Monday-Friday from 9am-5pm CST)