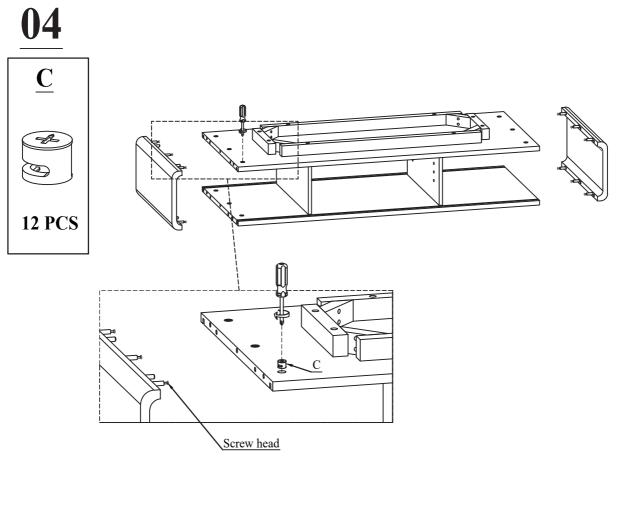

847-949-6300 | 877-267-2261 | customerservice@boraamindustries.com

847-949-6300 | 877-267-2261 | customerservice@boraamindustries.com

PAGE 6 OF 7

847-949-6300 | 877-267-2261 | customerservice@boraamindustries.com