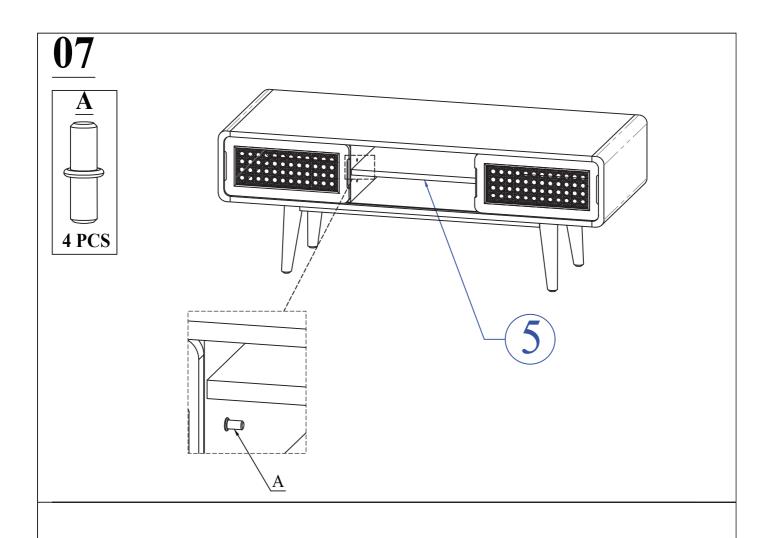

847-949-6300 | 877-267-2261 | customerservice@boraamindustries.com

847-949-6300 | 877-267-2261 | customerservice@boraamindustries.com

PAGE 6 OF 7

847-949-6300 | 877-267-2261 | customerservice@boraamindustries.com