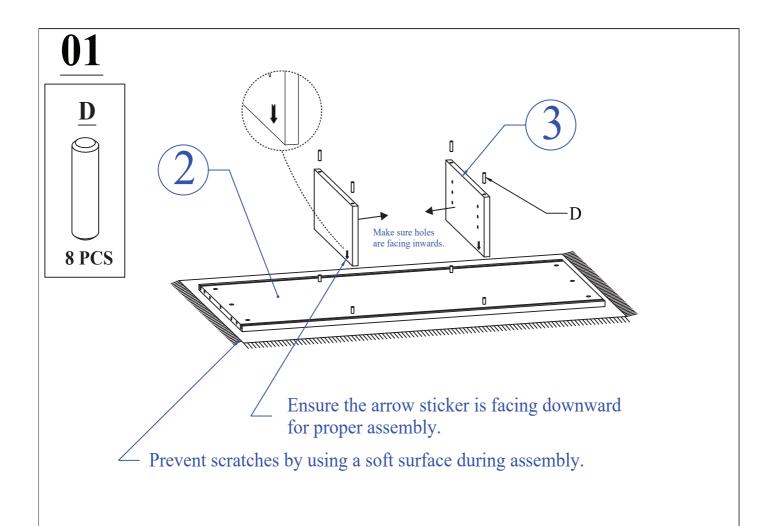

## **Boraam Industries**

**Assembly Instructions** 

SKU: 33412 | Cambria Coffee Table



05/2024



Have questions about assembling your item?



Items or parts damaged?



Missing a part?

We're here to help! (Monday-Friday from 9am-5pm CST)



847-949-6300 877-267-2261



customerservice@ boraaamindustries.com



www.boraamindustries.com

PAGE 1 OF 7

## **Assembly And Care**

- All tools required for assembly are included unless noted.
- Prior to assembly, check for missing or damaged parts.
- Do not dispose of packing materials until assembly is completed.
- Assemble item on a soft, clean surface to prevent damage to the item.



847-949-6300 | 877-267-2261 | customerservice@boraamindustries.com











847-949-6300 | 877-267-2261 | customerservice@boraamindustries.com





PAGE 6 OF 7





847-949-6300 | 877-267-2261 | customerservice@boraamindustries.com