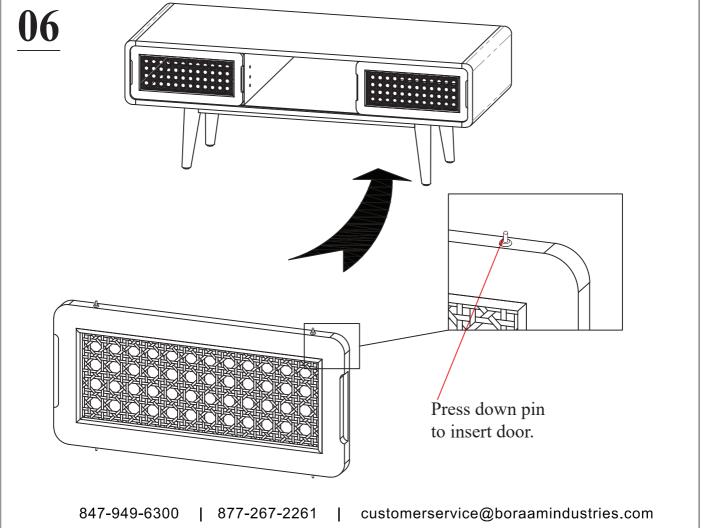

847-949-6300 | 877-267-2261 | customerservice@boraamindustries.com

847-949-6300 | 877-267-2261 | customerservice@boraamindustries.com

PAGE 6 OF 7

847-949-6300 | 877-267-2261 | customerservice@boraamindustries.com