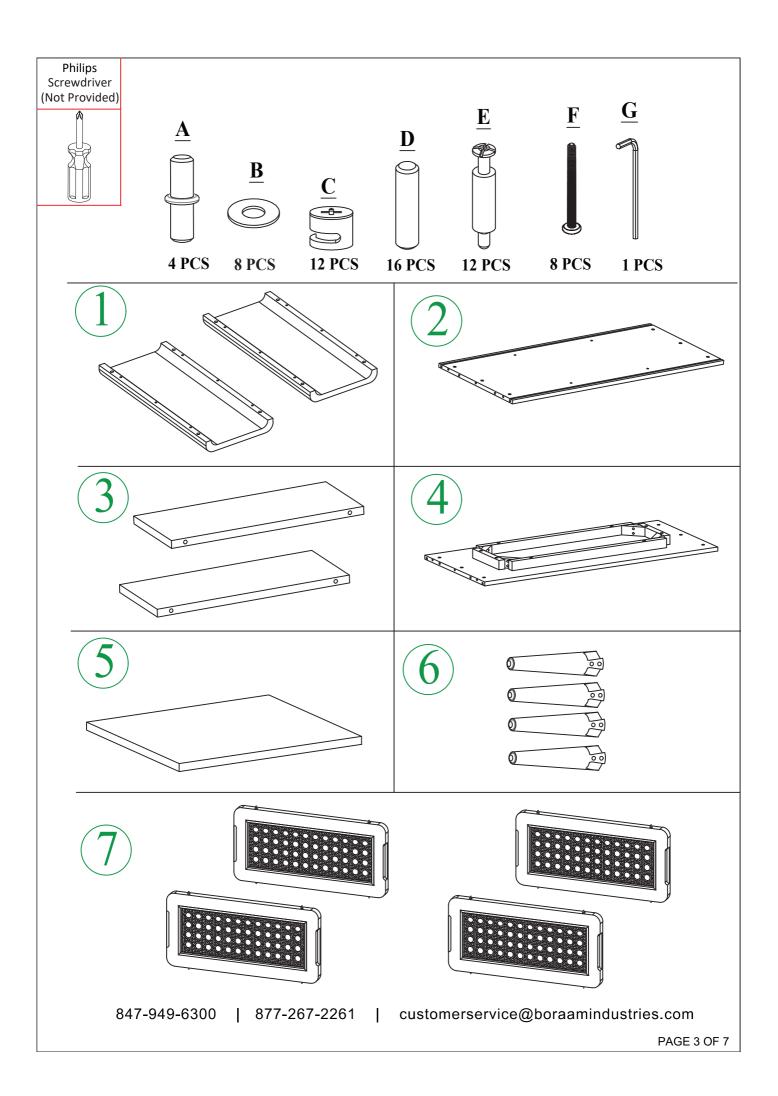

## **Boraam Industries**

**Assembly Instructions** 

SKU: 33412 | Cambria Coffee Table



05/2024



Have questions about assembling your item?



Items or parts damaged?



Missing a part?

We're here to help! (Monday-Friday from 9am-5pm CST)



847-949-6300 877-267-2261



customerservice@ boraaamindustries.com



www.boraamindustries.com

PAGE 1 OF 7

## **Assembly And Care**

- All tools required for assembly are included unless noted.
- Prior to assembly, check for missing or damaged parts.
- Do not dispose of packing materials until assembly is completed.
- Assemble item on a soft, clean surface to prevent damage to the item.



847-949-6300 | 877-267-2261 | customerservice@boraamindustries.com











847-949-6300 | 877-267-2261 | customerservice@boraamindustries.com





PAGE 6 OF 7





847-949-6300 | 877-267-2261 | customerservice@boraamindustries.com