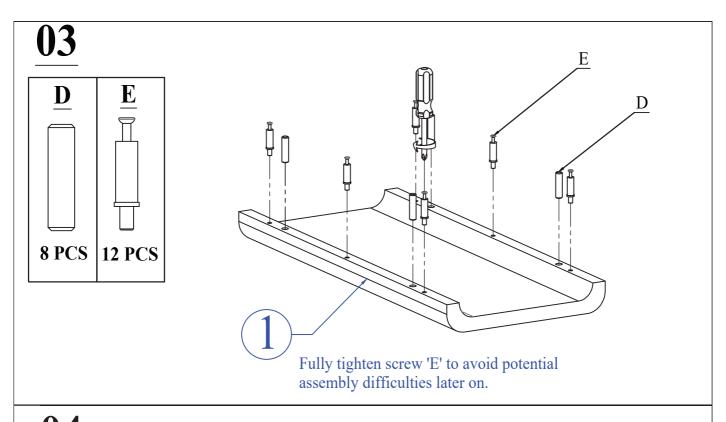

847-949-6300 | 877-267-2261 | customerservice@boraamindustries.com

847-949-6300 | 877-267-2261 | customerservice@boraamindustries.com

PAGE 6 OF 7

847-949-6300 | 877-267-2261 | customerservice@boraamindustries.com