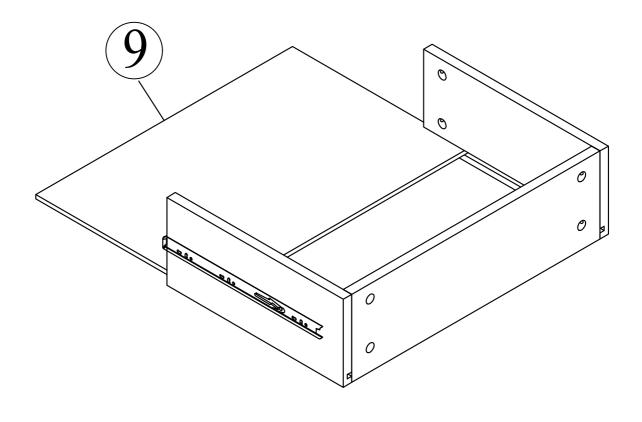

#### **Boraam Industries**

ASSEMBLY INSTRUCTIONS

SKU: 34413 | CAMBRIA END TABLE



05/2024



Have questions about assembling your item?



Items or parts damaged?



Missing a part?

We're here to help! (Monday-Friday from 9am-5pm CST)



847-949-6300 877-267-2261



customerservice@ boraaamindustries.com



www.boraamindustries.com

PAGE 1 OF 9

#### **Assembly And Care**

- All tools required for assembly are included unless noted.
- Prior to assembly, check for missing or damaged parts.
- Do not dispose of packing materials until assembly is completed.
- Assemble item on a soft, clean surface to prevent damage to the item.







847-949-6300 | 877-267-2261

customerservice@boraamindustries.com

# 03



## 04







| 877-267-2261 | customerservice@boraamindustries.com







### 11