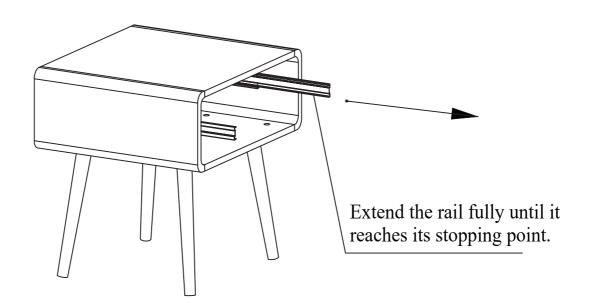

### **Boraam Industries**

ASSEMBLY INSTRUCTIONS

SKU: 34413 | CAMBRIA END TABLE



05/2024



Have questions about assembling your item?



Items or parts damaged?



Missing a part?

We're here to help! (Monday-Friday from 9am-5pm CST)



847-949-6300 877-267-2261



customerservice@ boraaamindustries.com



www.boraamindustries.com

PAGE 1 OF 9

#### **Assembly And Care**

- All tools required for assembly are included unless noted.
- Prior to assembly, check for missing or damaged parts.
- Do not dispose of packing materials until assembly is completed.
- Assemble item on a soft, clean surface to prevent damage to the item.







847-949-6300 | 877-267-2261

customerservice@boraamindustries.com

# 03



## 04







| 877-267-2261 | customerservice@boraamindustries.com







### 11