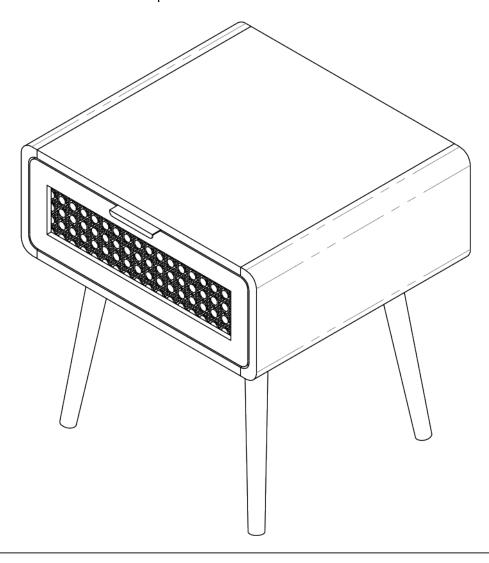

#### **Boraam Industries**

ASSEMBLY INSTRUCTIONS

SKU: 34413 | CAMBRIA END TABLE

05/2024

Have questions about assembling your item?

Items or parts damaged?

Missing a part?

We're here to help! (Monday-Friday from 9am-5pm CST)