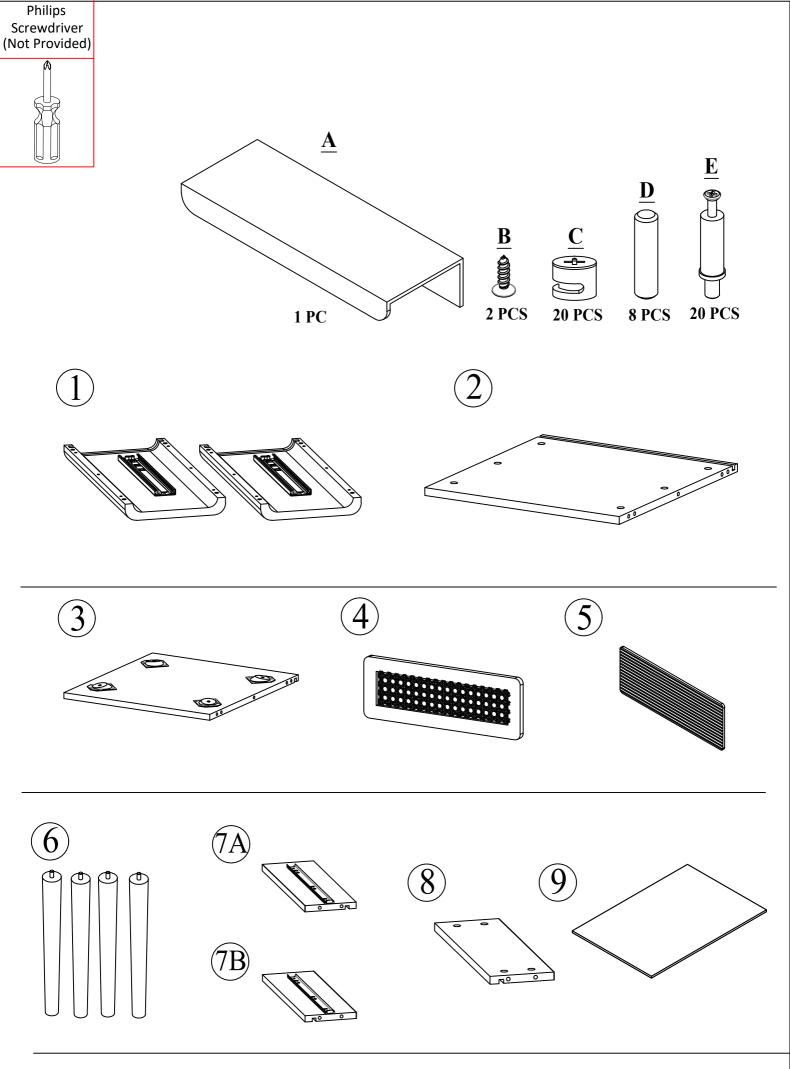

#### **Boraam Industries**

ASSEMBLY INSTRUCTIONS

SKU: 34413 | CAMBRIA END TABLE



05/2024



Have questions about assembling your item?



Items or parts damaged?



Missing a part?

We're here to help! (Monday-Friday from 9am-5pm CST)



847-949-6300 877-267-2261



customerservice@ boraaamindustries.com



www.boraamindustries.com

PAGE 1 OF 9

#### **Assembly And Care**

- All tools required for assembly are included unless noted.
- Prior to assembly, check for missing or damaged parts.
- Do not dispose of packing materials until assembly is completed.
- Assemble item on a soft, clean surface to prevent damage to the item.







847-949-6300 | 877-267-2261

customerservice@boraamindustries.com

# 03



## 04







| 877-267-2261 | customerservice@boraamindustries.com







### 11