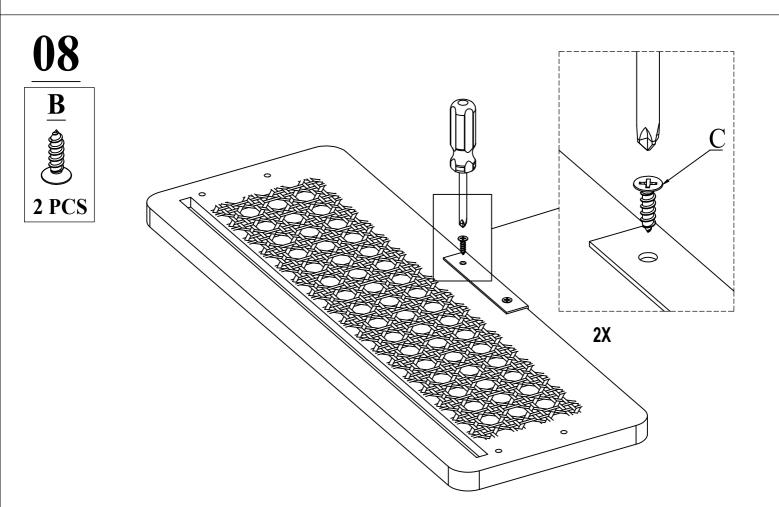

#### **Boraam Industries**

ASSEMBLY INSTRUCTIONS

SKU: 34413 | CAMBRIA END TABLE



05/2024



Have questions about assembling your item?



Items or parts damaged?



Missing a part?

We're here to help! (Monday-Friday from 9am-5pm CST)



847-949-6300 877-267-2261



customerservice@ boraaamindustries.com



www.boraamindustries.com

PAGE 1 OF 9

#### **Assembly And Care**

- All tools required for assembly are included unless noted.
- Prior to assembly, check for missing or damaged parts.
- Do not dispose of packing materials until assembly is completed.
- Assemble item on a soft, clean surface to prevent damage to the item.







847-949-6300 | 877-267-2261

customerservice@boraamindustries.com

# 03



## 04







| 877-267-2261 | customerservice@boraamindustries.com







### 11