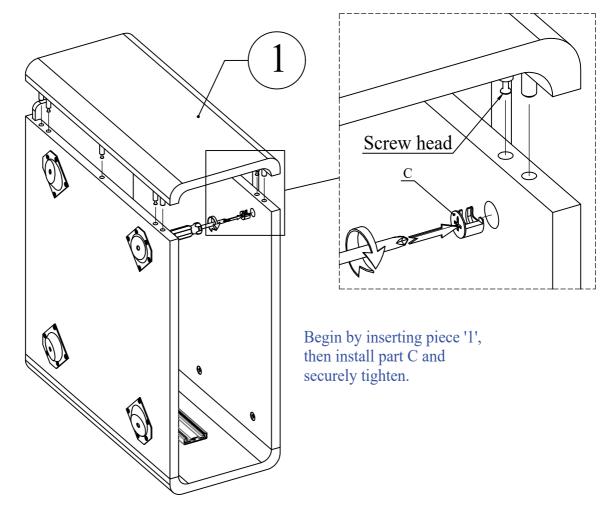

#### **Boraam Industries**

ASSEMBLY INSTRUCTIONS

SKU: 34413 | CAMBRIA END TABLE



05/2024



Have questions about assembling your item?



Items or parts damaged?



Missing a part?

We're here to help! (Monday-Friday from 9am-5pm CST)



847-949-6300 877-267-2261



customerservice@ boraaamindustries.com



www.boraamindustries.com

PAGE 1 OF 9

#### **Assembly And Care**

- All tools required for assembly are included unless noted.
- Prior to assembly, check for missing or damaged parts.
- Do not dispose of packing materials until assembly is completed.
- Assemble item on a soft, clean surface to prevent damage to the item.







847-949-6300 | 877-267-2261

customerservice@boraamindustries.com

# 03



## 04







| 877-267-2261 | customerservice@boraamindustries.com







### 11