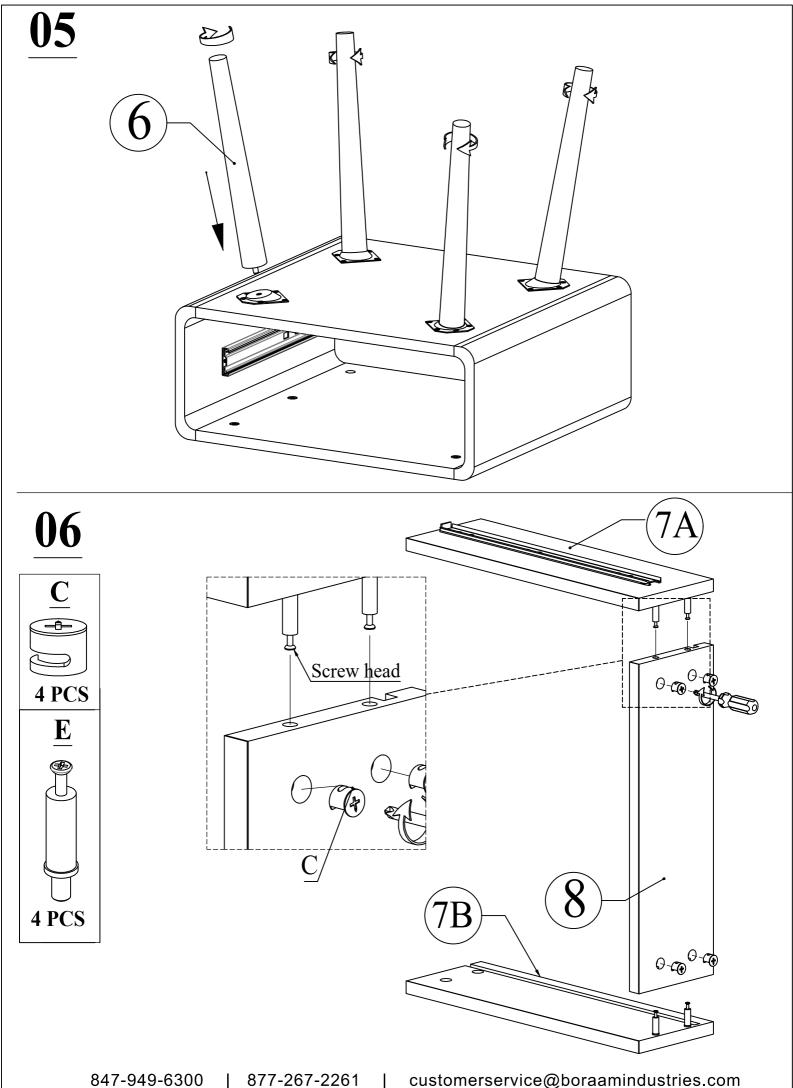

#### **Boraam Industries**

ASSEMBLY INSTRUCTIONS

SKU: 34413 | CAMBRIA END TABLE



05/2024



Have questions about assembling your item?



Items or parts damaged?



Missing a part?

We're here to help! (Monday-Friday from 9am-5pm CST)



847-949-6300 877-267-2261



customerservice@ boraaamindustries.com



www.boraamindustries.com

PAGE 1 OF 9

#### **Assembly And Care**

- All tools required for assembly are included unless noted.
- Prior to assembly, check for missing or damaged parts.
- Do not dispose of packing materials until assembly is completed.
- Assemble item on a soft, clean surface to prevent damage to the item.







847-949-6300 | 877-267-2261

customerservice@boraamindustries.com

# 03



## 04







| 877-267-2261 | customerservice@boraamindustries.com







### 11