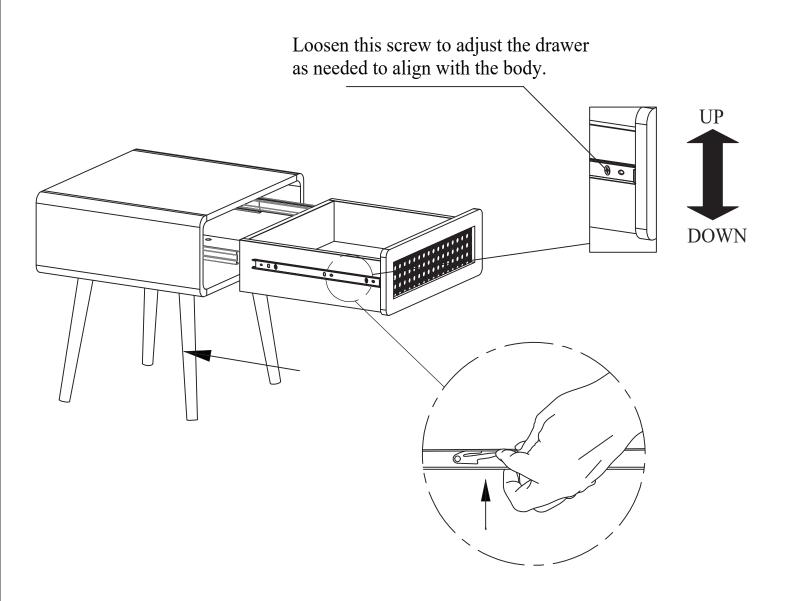

# **Boraam Industries**

ASSEMBLY INSTRUCTIONS

SKU: 34413 | CAMBRIA END TABLE



05/2024



Have questions about assembling your item?



Items or parts damaged?



Missing a part?

We're here to help! (Monday-Friday from 9am-5pm CST)



847-949-6300 877-267-2261



customerservice@ boraaamindustries.com



www.boraamindustries.com

PAGE 1 OF 9

#### **Assembly And Care**

- All tools required for assembly are included unless noted.
- Prior to assembly, check for missing or damaged parts.
- Do not dispose of packing materials until assembly is completed.
- Assemble item on a soft, clean surface to prevent damage to the item.







847-949-6300 | 877-267-2261

customerservice@boraamindustries.com

# 03



## 04







| 877-267-2261 | customerservice@boraamindustries.com







### 11