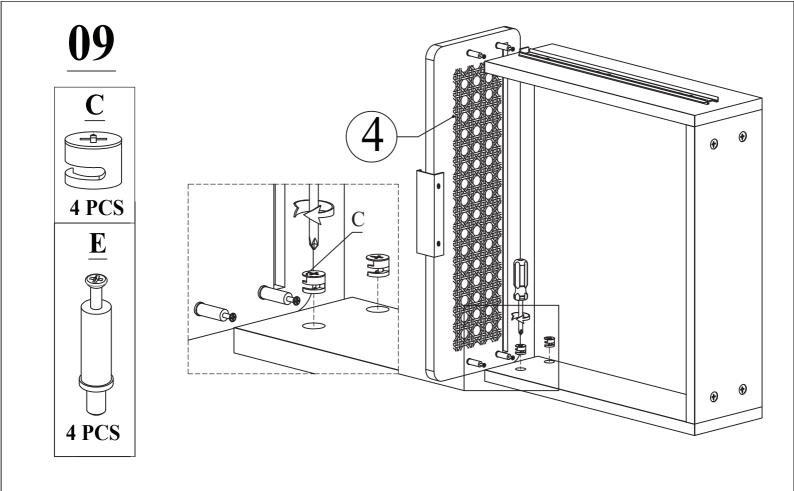

#### **Boraam Industries**

ASSEMBLY INSTRUCTIONS

SKU: 34413 | CAMBRIA END TABLE



05/2024



Have questions about assembling your item?



Items or parts damaged?



Missing a part?

We're here to help! (Monday-Friday from 9am-5pm CST)



847-949-6300 877-267-2261



customerservice@ boraaamindustries.com



www.boraamindustries.com

PAGE 1 OF 9

#### **Assembly And Care**

- All tools required for assembly are included unless noted.
- Prior to assembly, check for missing or damaged parts.
- Do not dispose of packing materials until assembly is completed.
- Assemble item on a soft, clean surface to prevent damage to the item.







847-949-6300 | 877-267-2261

customerservice@boraamindustries.com

# 03



## 04







| 877-267-2261 | customerservice@boraamindustries.com







### 11