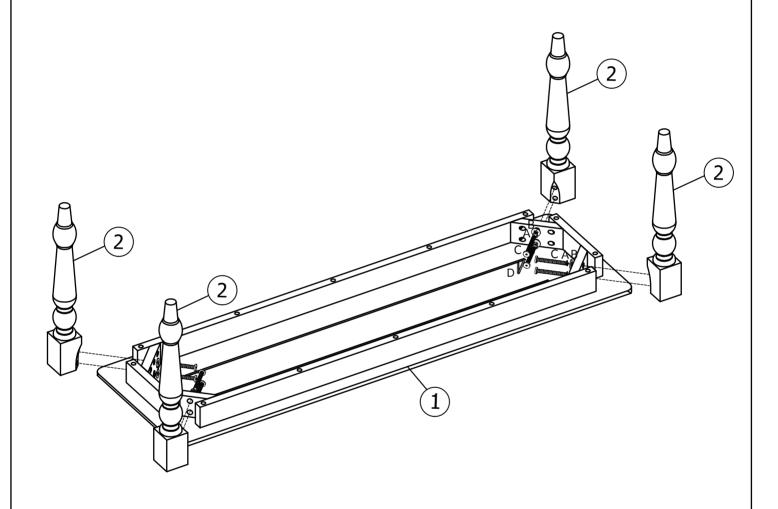

## 01

TIGHTEN BOLT COMPLETELY.

847-949-6300 I 877-267-2261 I customerservice@boraamindustries.com

Note: Maximum Capacity- 2 person, 300lbs per seat

BE SURE TO CHECK ALL BOLTS ARE SECURELY TIGHTENED PRIOR TO USE.