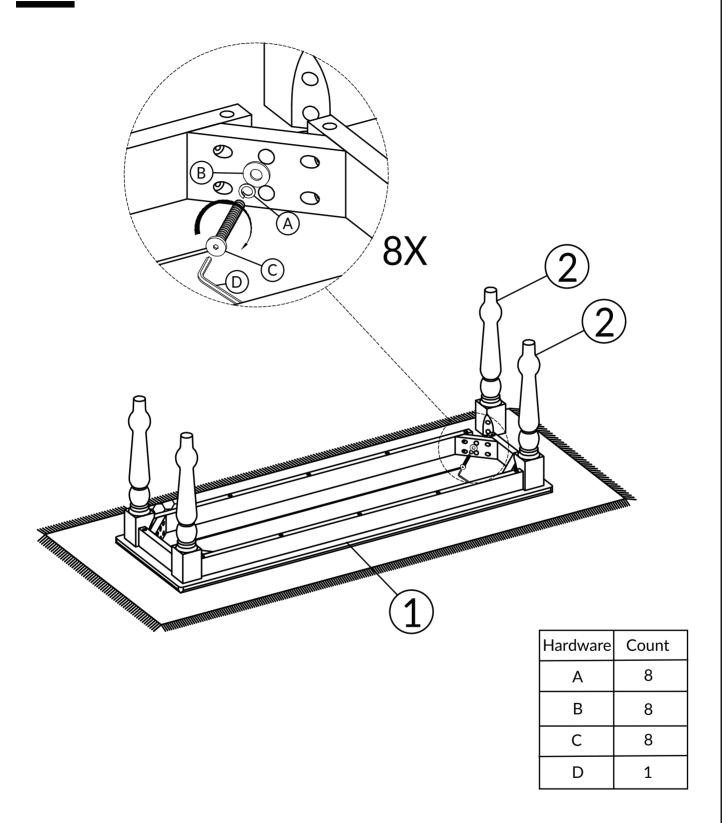

## 01

TIGHTEN BOLT COMPLETELY.

847-949-6300 I 877-267-2261 I customerservice@boraamindustries.com

Note: Maximum Capacity- 2 person, 300lbs per seat

BE SURE TO CHECK ALL BOLTS ARE SECURELY TIGHTENED PRIOR TO USE.