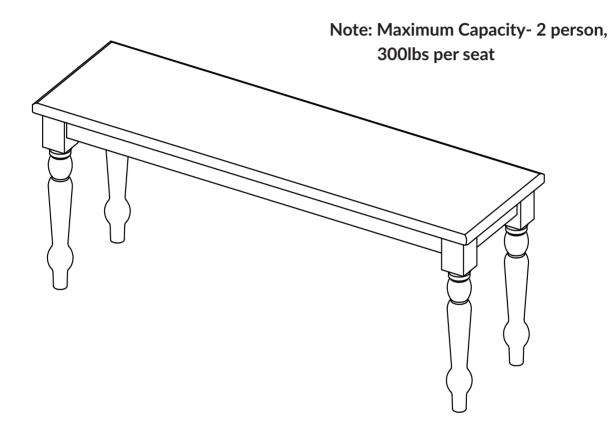

## 01

TIGHTEN BOLT COMPLETELY.

847-949-6300 I 877-267-2261 I customerservice@boraamindustries.com

Note: Maximum Capacity- 2 person, 300lbs per seat

BE SURE TO CHECK ALL BOLTS ARE SECURELY TIGHTENED PRIOR TO USE.