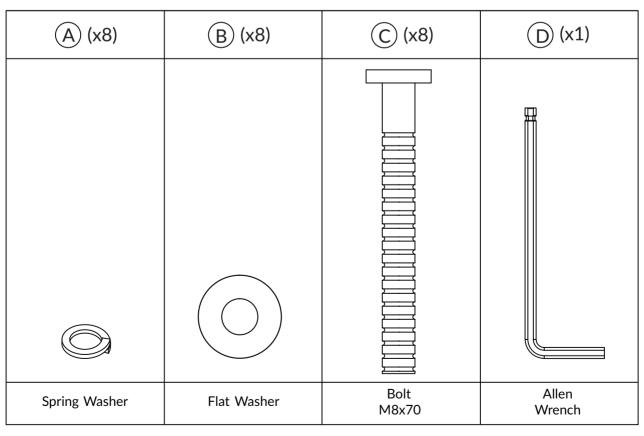

#### **HARDWARE**

847-949-6300 I 877-267-2261 I customerservice@boraamindustries.com