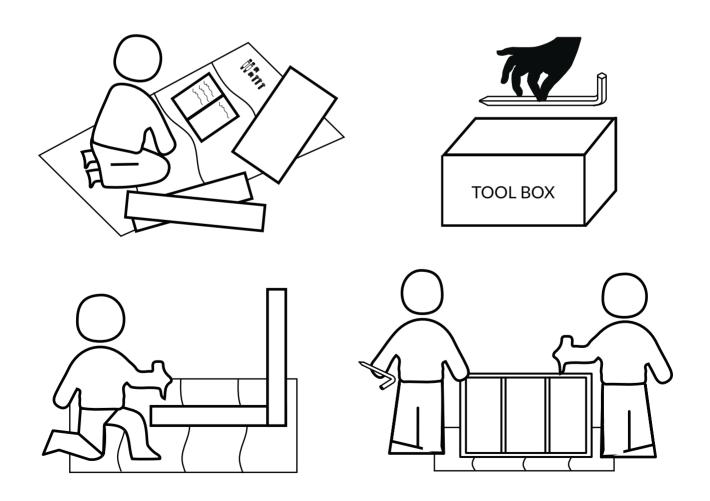

### **Assembly And Care**

- All required tools for assembly are included unless noted.
- Locate and inspect all parts for missing items or damage prior to assembly.
- Do not dispose of packing materials until assembly is completed.
- Assemble item on a soft, clean surface to prevent damage to the item.
- Proper assembly requires 2 people.