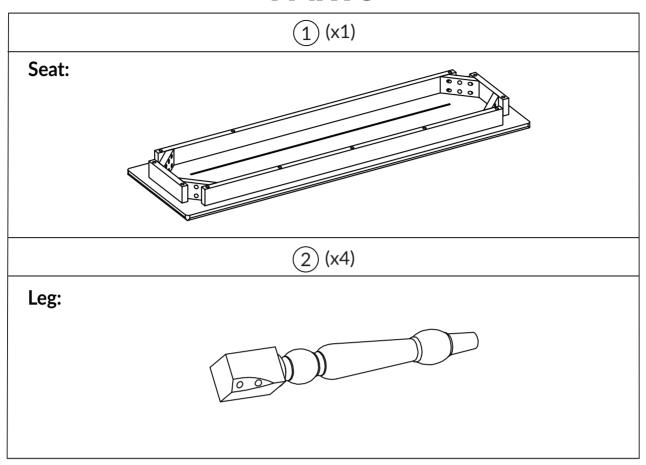

aam Industries**

**ASSEMBLY INSTRUCTIONS** 

SKU: 36569 I CAROLINA BENCH



08/2023



Have questions about assembling your item?



Items or parts damaged?



Missing a part?

We're here to help! (Monday-Friday from 9am-5pm CST)



847-949-6300 877-267-2261



customerservice@ boraamindustries.com



www.boraamindustries.com

Page 1 of 06

### **Assembly And Care**

- All required tools for assembly are included unless noted.
- Locate and inspect all parts for missing items or damage prior to assembly.
- Do not dispose of packing materials until assembly is completed.
- Assemble item on a soft, clean surface to prevent damage to the item.
- Proper assembly requires 2 people.



847-949-6300 | 877-267-2261 | customerservice@boraamindustries.com

# **Assembly Overview**



#### **PARTS**



#### **HARDWARE**



847-949-6300 I 877-267-2261 I customerservice@boraamindustries.com

## 01



TIGHTEN BOLT COMPLETELY.

847-949-6300 I 877-267-2261 I customerservice@boraamindustries.com

Note: Maximum Capacity- 2 person, 300lbs per seat



BE SURE TO CHECK ALL BOLTS ARE SECURELY TIGHTENED PRIOR TO USE.