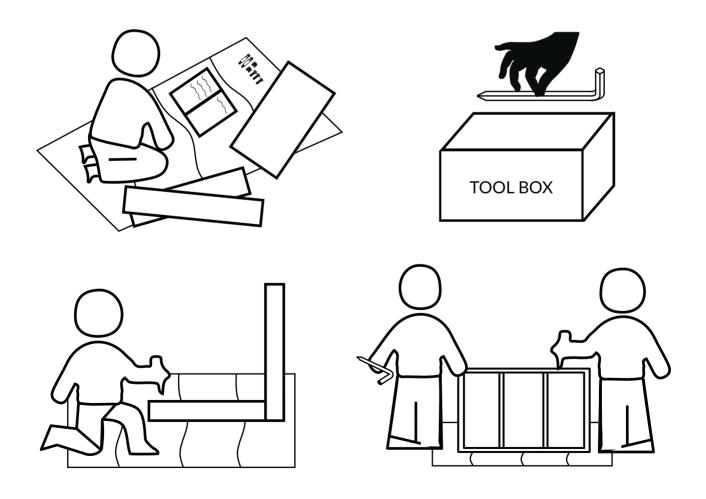

### **Assembly And Care**

- All required tools for assembly are included unless noted.
- Locate and inspect all parts for missing items or damage prior to assembly.
- Do not dispose of packing materials until assembly is completed.
- Assemble item on a soft, clean surface to prevent damage to the item.
- Proper assembly requires 2 people.