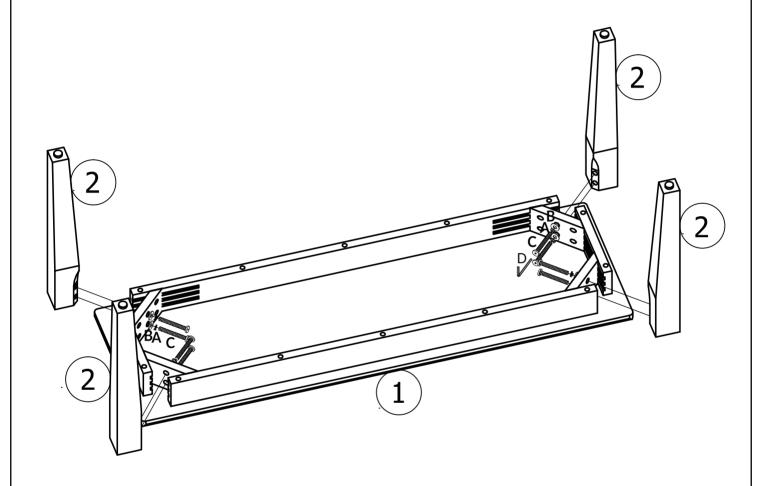

# 01

| Hardware | Count |
|----------|-------|
| Α        | 8     |
| В        | 8     |
| С        | 8     |
| D        | 1     |

TIGHTEN BOLT COMPLETELY.

Note: Maximum Capacity- 2 person, 300lbs per seat

BE SURE TO CHECK ALL BOLTS ARE SECURELY TIGHTENED PRIOR TO USE.