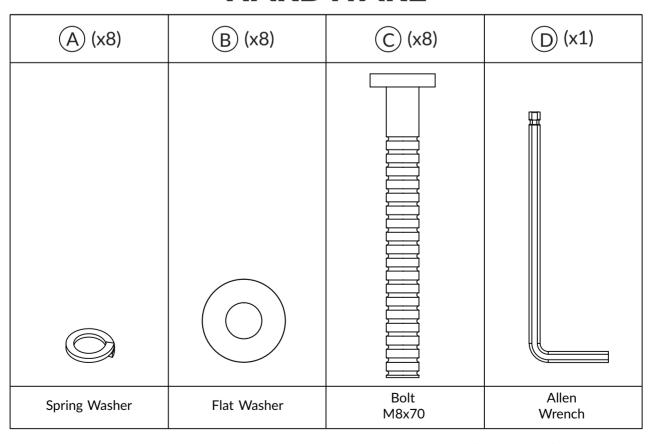

#### **HARDWARE**

847-949-6300 I 877-267-2261 I customerservice@boraamindustries.com

# 01

| Hardware | Count |
|----------|-------|
| Α        | 8     |
| В        | 8     |
| С        | 8     |
| D        | 1     |

TIGHTEN BOLT COMPLETELY.

Note: Maximum Capacity- 2 person, 300lbs per seat