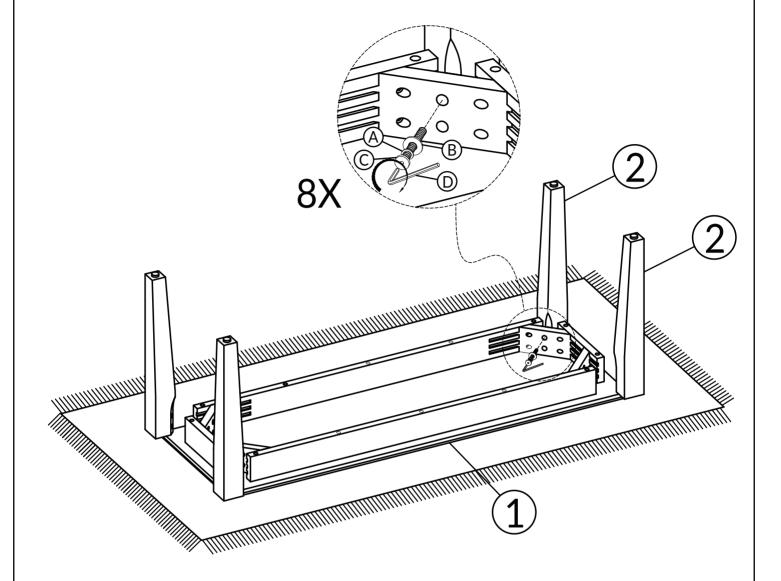

# 01

| Hardware | Count |
|----------|-------|
| Α        | 8     |
| В        | 8     |
| С        | 8     |
| D        | 1     |

TIGHTEN BOLT COMPLETELY.

Note: Maximum Capacity- 2 person, 300lbs per seat

BE SURE TO CHECK ALL BOLTS ARE SECURELY TIGHTENED PRIOR TO USE.