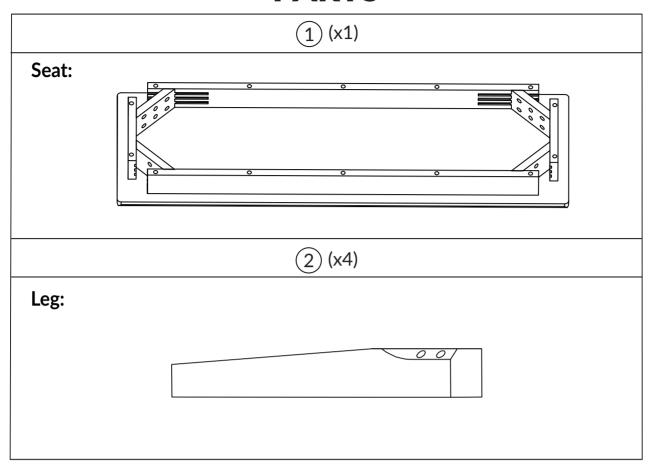

am Industries**

**ASSEMBLY INSTRUCTIONS** 

SKU: 36736 I COLORADO BENCH



08/2023



Have questions about assembling your item?



Items or parts damaged?



Missing a part?

We're here to help! (Monday-Friday from 9am-5pm CST)



847-949-6300 877-267-2261



customerservice@ boraamindustries.com



www.boraamindustries.com

Page 1 of 06

### **Assembly And Care**

- All required tools for assembly are included unless noted.
- Locate and inspect all parts for missing items or damage prior to assembly.
- Do not dispose of packing materials until assembly is completed.
- Assemble item on a soft, clean surface to prevent damage to the item.
- Proper assembly requires 2 people.



847-949-6300 | 877-267-2261 | customerservice@boraamindustries.com

## **Assembly Overview**



#### **PARTS**



#### **HARDWARE**



847-949-6300 I 877-267-2261 I customerservice@boraamindustries.com

# 01



| Hardware | Count |
|----------|-------|
| Α        | 8     |
| В        | 8     |
| С        | 8     |
| D        | 1     |

TIGHTEN BOLT COMPLETELY.

Note: Maximum Capacity- 2 person, 300lbs per seat



BE SURE TO CHECK ALL BOLTS ARE SECURELY TIGHTENED PRIOR TO USE.