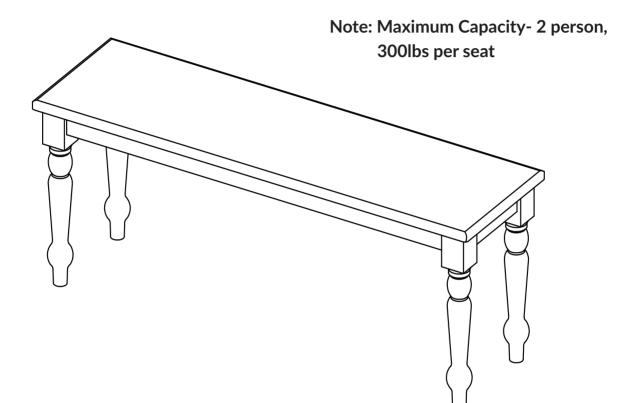

## **Boraam Industries**

ASSEMBLY INSTRUCTIONS

## SKU: 36369 I FARMHOUSE BENCH



#### 08/2023



Have questions about assembling your item?

Items or parts damaged?



Missing a part?

### We're here to help! (Monday-Friday from 9am-5pm CST)



847-949-6300 877-267-2261



customerservice@ boraamindustries.com



www.boraamindustries.com

Page 1 of 06

# **Assembly And Care**

- All required tools for assembly are included unless noted.
- Locate and inspect all parts for missing items or damage prior to assembly.
- Do not dispose of packing materials until assembly is completed.
- Assemble item on a soft, clean surface to prevent damage to the item.
- Proper assembly requires 2 people.





Page 3 of 06



Spring WasherFlat WasherBolt<br/>M8x70Allen<br/>Wrench847-949-6300I877-267-2261Icustomerservice@boraamindustries.com

Page 4 of 06

|