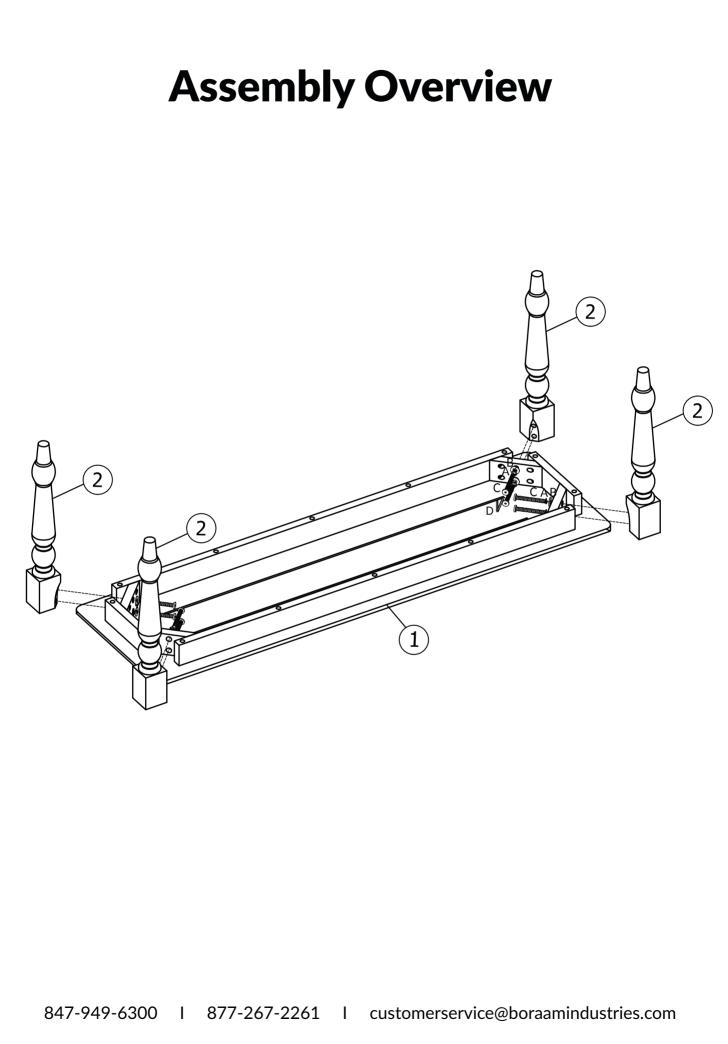

Page 3 of 06

Spring WasherFlat WasherBolt<br/>M8x70Allen<br/>Wrench847-949-6300I877-267-2261Icustomerservice@boraamindustries.com

Page 4 of 06

|                                                                                                                | Hardware | Count |
|----------------------------------------------------------------------------------------------------------------|----------|-------|
|                                                                                                                | Α        | 8     |
|                                                                                                                | В        | 8     |
|                                                                                                                | С        | 8     |
|                                                                                                                | D        | 1     |
| TIGHTEN BOLT COMPLETELY.<br>847-949-6300   877-267-2261   customerservice@boraamindustries.com<br>Page 5 of 06 |          |       |