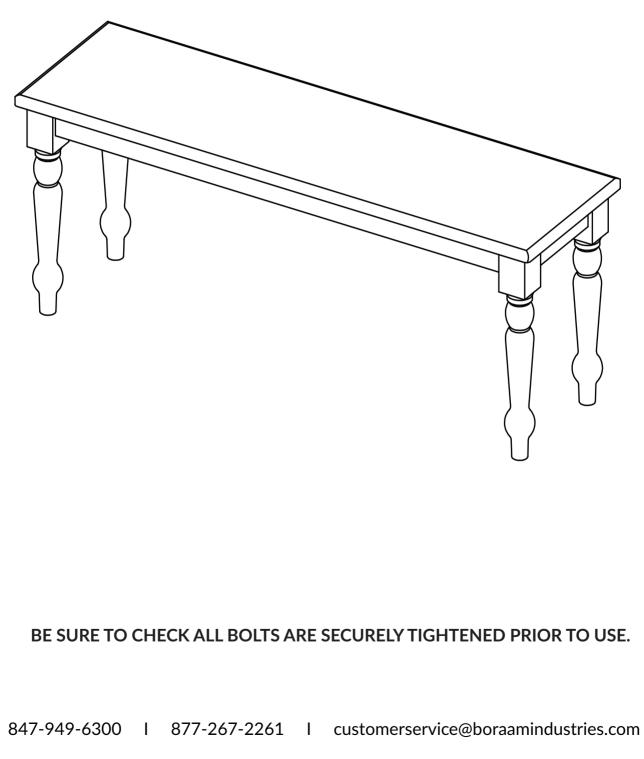

Page 3 of 06

Spring WasherFlat WasherBolt<br/>M8x70Allen<br/>Wrench847-949-6300I877-267-2261Icustomerservice@boraamindustries.com

Page 4 of 06

|                                                                                                                | Hardware | Count |
|----------------------------------------------------------------------------------------------------------------|----------|-------|
|                                                                                                                | Α        | 8     |
|                                                                                                                | В        | 8     |
|                                                                                                                | С        | 8     |
|                                                                                                                | D        | 1     |
| TIGHTEN BOLT COMPLETELY.<br>847-949-6300   877-267-2261   customerservice@boraamindustries.com<br>Page 5 of 06 |          |       |