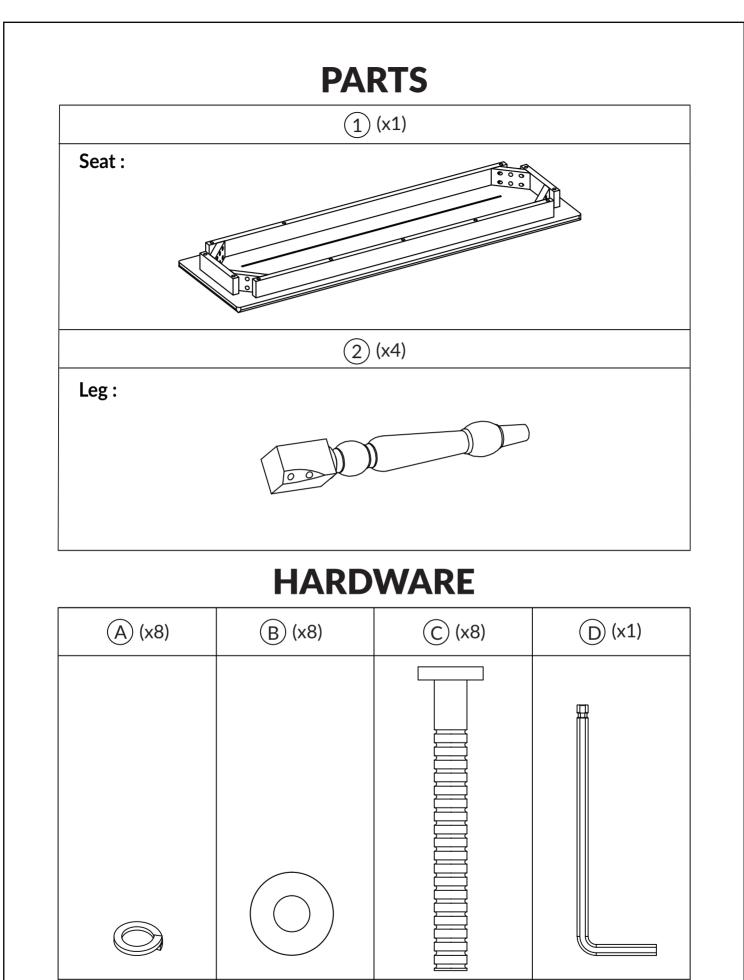

Page 3 of 06

Spring WasherFlat WasherBolt<br/>M8x70Allen<br/>Wrench847-949-6300I877-267-2261Icustomerservice@boraamindustries.com

Page 4 of 06

|                                                                                                                | Hardware | Count |
|----------------------------------------------------------------------------------------------------------------|----------|-------|
|                                                                                                                | Α        | 8     |
|                                                                                                                | В        | 8     |
|                                                                                                                | С        | 8     |
|                                                                                                                | D        | 1     |
| TIGHTEN BOLT COMPLETELY.<br>847-949-6300   877-267-2261   customerservice@boraamindustries.com<br>Page 5 of 06 |          |       |