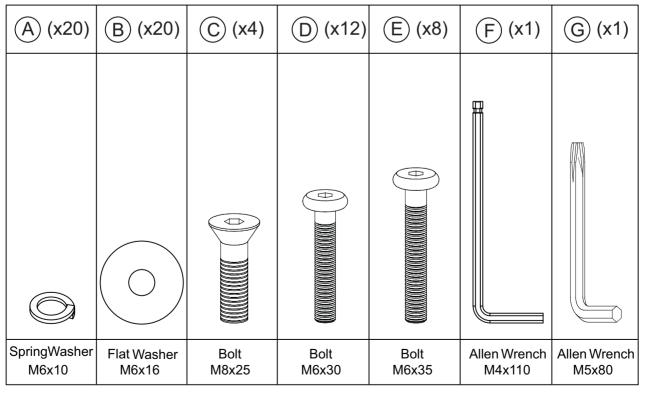

## HARDWARE

847-949-6300 I 877-267-2261 I

customerservice@boraamindustries.com

847-949-6300 I 877-267-2261 I

customerservice@boraamindustries.com