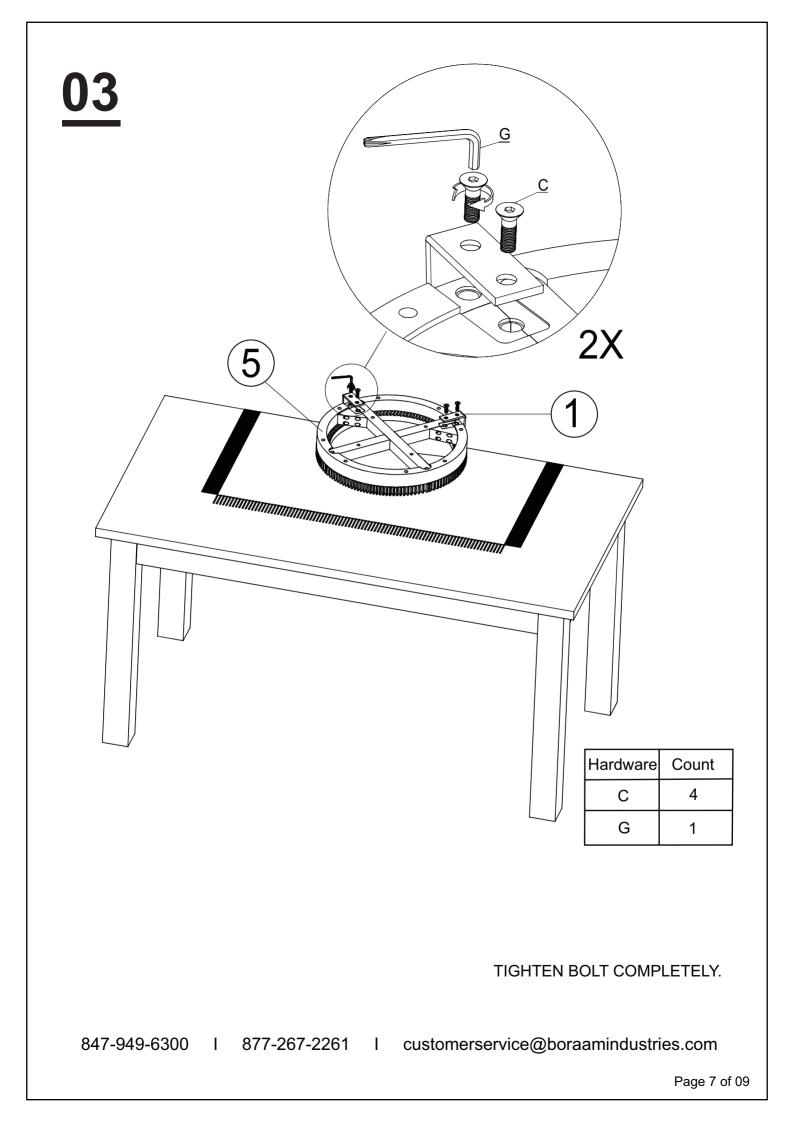

## HARDWARE

847-949-6300 I 877-267-2261 I

customerservice@boraamindustries.com

847-949-6300 I 877-267-2261 I

customerservice@boraamindustries.com