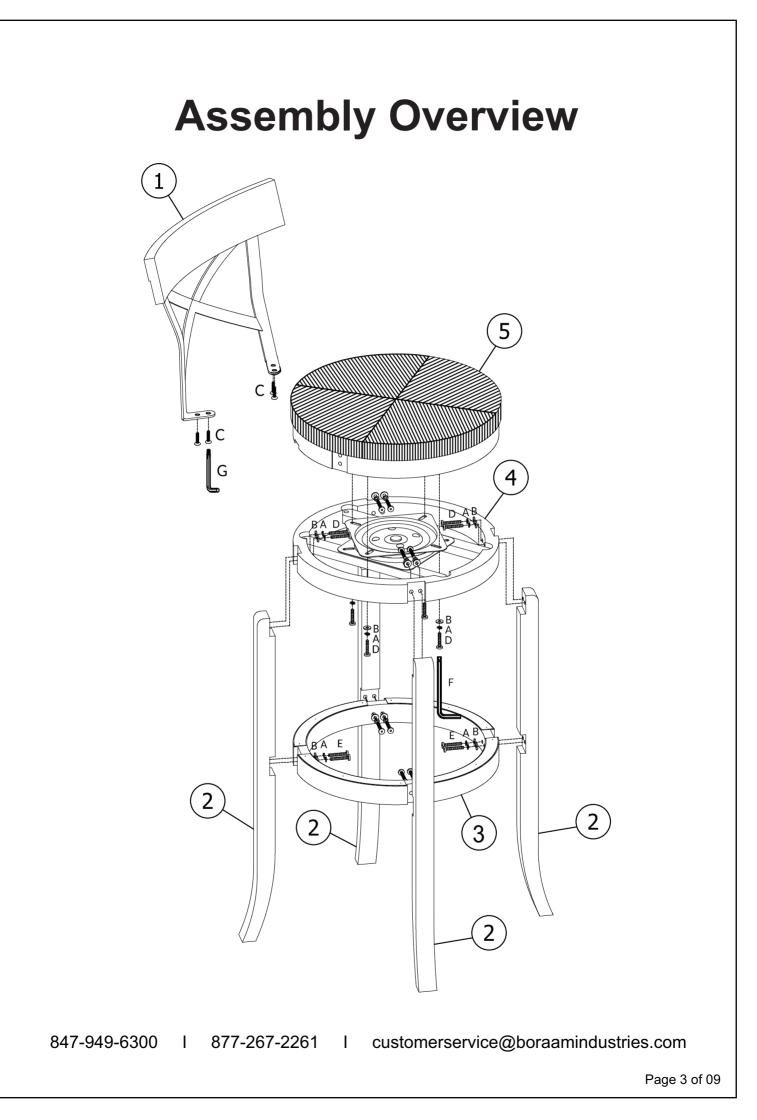

## 

### BE SURE TO CHECK ALL BOLTS ARE SECURELY TIGHTENED PRIOR TO USE.

847-949-6300 I 877-267-2261 I customerservice@boraamindustries.com