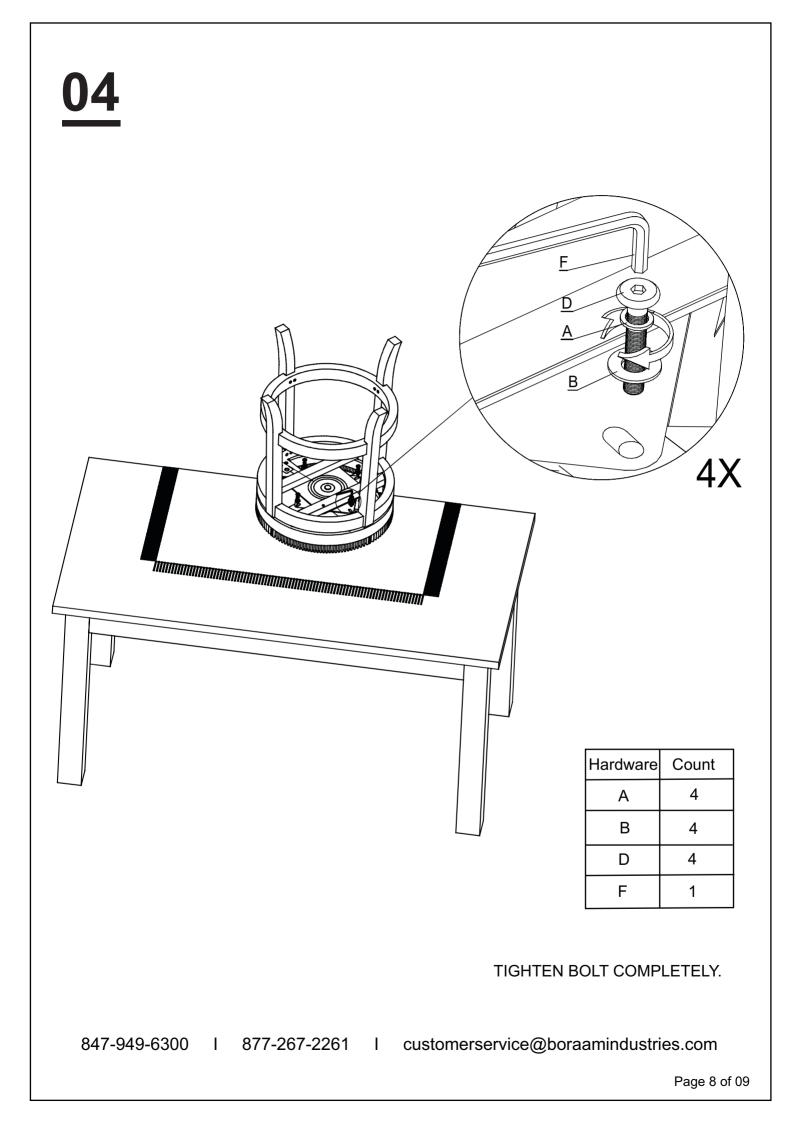

## HARDWARE

847-949-6300 I 877-267-2261 I

customerservice@boraamindustries.com

847-949-6300 I 877-267-2261 I

customerservice@boraamindustries.com

### BE SURE TO CHECK ALL BOLTS ARE SECURELY TIGHTENED PRIOR TO USE.

847-949-6300 I 877-267-2261 I customerservice@boraamindustries.com