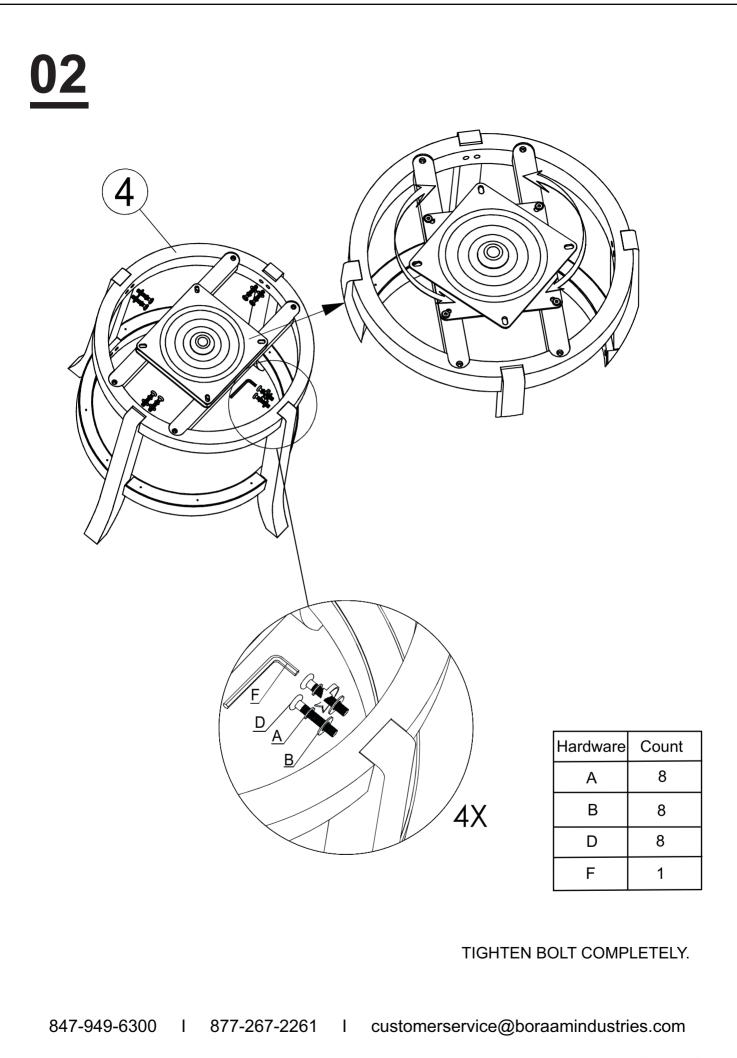

## HARDWARE

847-949-6300 I 877-267-2261 I

customerservice@boraamindustries.com

847-949-6300 I 877-267-2261 I

customerservice@boraamindustries.com