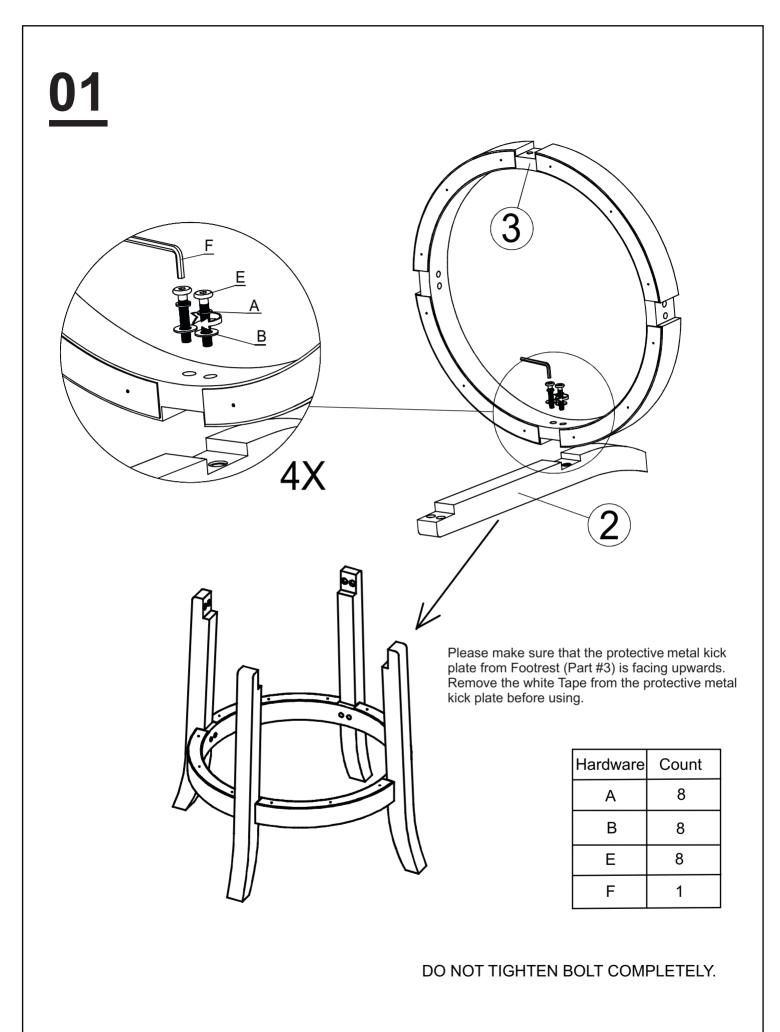

## HARDWARE

847-949-6300 I 877-267-2261 I

customerservice@boraamindustries.com

847-949-6300 I 877-267-2261 I

customerservice@boraamindustries.com