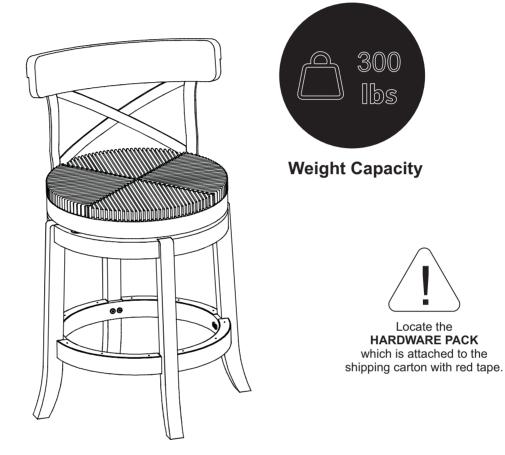

# **Boraam Industries**

ASSEMBLY INSTRUCTIONS

SKU: 76824,76829,76924,76929 MYRTLE SWIVEL STOOL

# **Assembly And Care**

- All tools required for assembly are included unless noted.
- Prior to assembly, check for missing or damaged parts.
- Do not dispose of packing materials until assembly is completed.
- Assemble item on a soft, clean surface to prevent damage to the item.