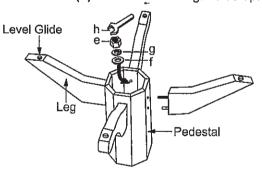

## STEP 1

Turn the pedestal upside down. Attach legs by inserting hanger bolts through pre-drilled holes on pedestal. Put a **Flat Washer** (Large) (f), Lock Washer (Large) (g) and **Hex Nut (e)** onto the hanger bolts then tighten with the provided **Wrench (h)**. Turn the base right side up.