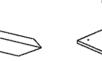

|      | PART LIST      |       |
|------|----------------|-------|
| ITEM | DESCRIPTION    | Q'TY  |
| Α    | Pedestal       | 1 PC  |
| В    | Empire Leg     | 4 PCS |
| С    | Mounting Plate | 1 PC  |
| D    | Table Top      | 1 PC  |
| E,   | Filler         | 1 PC  |

## STEP 1

Turn the pedestal upside down. Attach legs by inserting hanger bolts through pre-drilled holes on pedestal. Put a **Flat Washer** (Large) (f), Lock Washer (Large) (g) and **Hex Nut (e)** onto the hanger bolts then tighten with the provided **Wrench (h)**. Turn the base right side up.