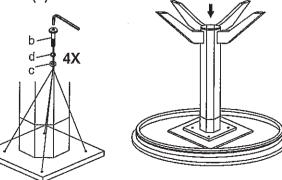

## STEP 3

Position the table top upside down on a smooth, protective surface such as carpet. Install the table base and secure with **Flat Washer** (Small) (c),Lock Washer (Small) (d) and JCBC Bolt (b).