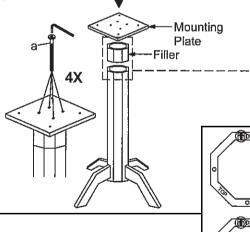

## STEP 2

Attach mounting plate with filler as shown. Secure JCBC Bolt (a), then tighten all the bolts with Allen key (i) provided.

**COMPLETE VIEW** 