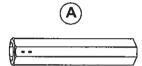

|      | PART LIST      |       |
|------|----------------|-------|
| ITEM | DESCRIPTION    | Q'TY  |
| Α    | Pedestal       | 1 PC  |
| В    | Empire Leg     | 4 PCS |
| С    | Mounting Plate | 1 PC  |
| D    | Table Top      | 1 PC  |
| E,   | Filler         | 1 PC  |

MADE IN VIETNAM

Filler

E

Pedestal

Α

CAUTION Must follow the same direction of arrow to fix