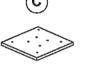

|      | PART LIST      |       |
|------|----------------|-------|
| ITEM | DESCRIPTION    | Q'TY  |
| Α    | Pedestal       | 1 PC  |
| В    | Empire Leg     | 4 PCS |
| С    | Mounting Plate | 1 PC  |
| D    | Table Top      | 1 PC  |
| E,   | Filler         | 1 PC  |

## STEP 2

Attach mounting plate with filler as shown. Secure JCBC Bolt (a), then tighten all the bolts with Allen key (i) provided.

**COMPLETE VIEW** 