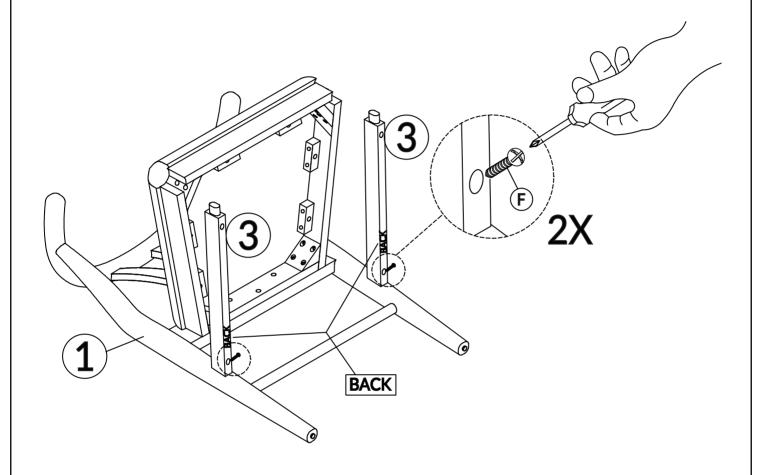

## <u>02</u>

| Hardware | Count |
|----------|-------|
| F        | 2     |

DO NOT TIGHTEN SCREW COMPLETELY.

DO NOT TIGHTEN BOLT COMPLETELY.

TIGHTEN BOLT AND SCREW COMPLETELY.

BE SURE TO CHECK ALL BOLTS ARE SECURELY TIGHTENED PRIOR TO USE.