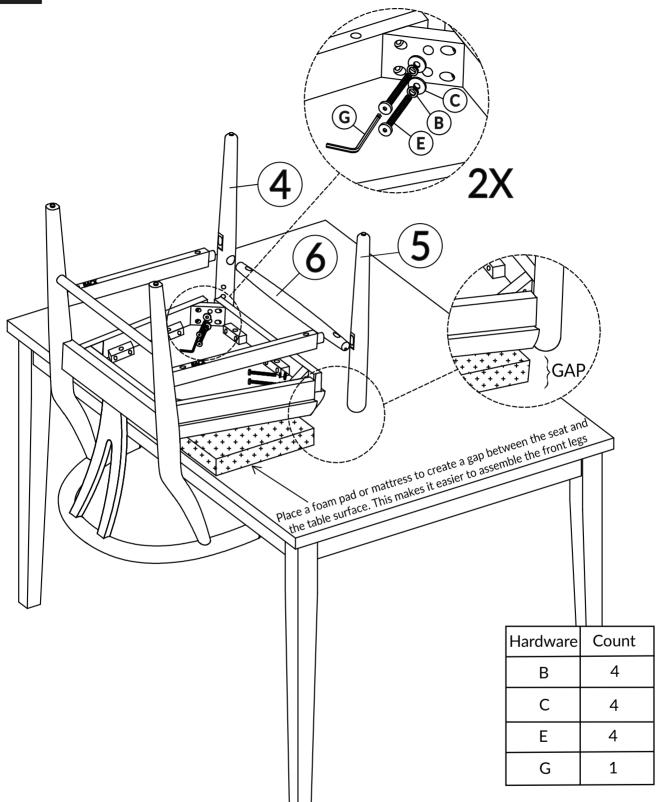

red tape.

08/2024



Have questions about assembling your item?



Items or parts damaged?



Missing a part?

We're here to help! (Monday-Friday from 9am-5pm CST)



847-949-6300 877-267-2261



customerservice@ boraamindustries.com



www.boraamindustries.com

Page 1 of 09



### **Assembly And Care**

- All tools required for assembly are included unless noted.
- Prior to assembly, check for missing or damaged parts.
- Do not dispose of packing materials until assembly is completed.
- Assemble item on a soft, clean surface to prevent damage to the item.



### **Assembly Overview**



#### **PARTS**



#### **HARDWARE**



# <u>01</u>



DO NOT TIGHTEN BOLT COMPLETELY.

## <u>02</u>



| Hardware | Count |
|----------|-------|
| F        | 2     |

DO NOT TIGHTEN SCREW COMPLETELY.





DO NOT TIGHTEN BOLT COMPLETELY.



TIGHTEN BOLT AND SCREW COMPLETELY.



BE SURE TO CHECK ALL BOLTS ARE SECURELY TIGHTENED PRIOR TO USE.