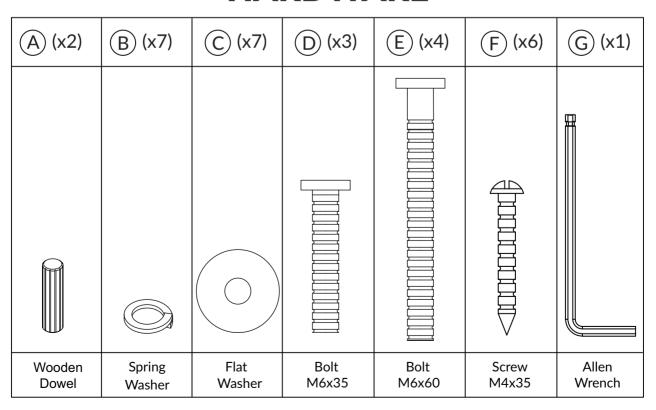

tries**

**ASSEMBLY INSTRUCTIONS** 

SKU: 50418 I WISHBONE DINING CHAIR





Weight Capacity



Locate the
HARDWARE PACK
which is attached to
the shipping carton
with red tape.

08/2024



Have questions about assembling your item?



Items or parts damaged?



Missing a part?

We're here to help! (Monday-Friday from 9am-5pm CST)



847-949-6300 877-267-2261



customerservice@ boraamindustries.com



www.boraamindustries.com

Page 1 of 09



### **Assembly And Care**

- All tools required for assembly are included unless noted.
- Prior to assembly, check for missing or damaged parts.
- Do not dispose of packing materials until assembly is completed.
- Assemble item on a soft, clean surface to prevent damage to the item.



### **Assembly Overview**



#### **PARTS**



#### **HARDWARE**



# <u>01</u>



DO NOT TIGHTEN BOLT COMPLETELY.

## <u>02</u>



| Hardware | Count |
|----------|-------|
| F        | 2     |

DO NOT TIGHTEN SCREW COMPLETELY.





DO NOT TIGHTEN BOLT COMPLETELY.



TIGHTEN BOLT AND SCREW COMPLETELY.



BE SURE TO CHECK ALL BOLTS ARE SECURELY TIGHTENED PRIOR TO USE.