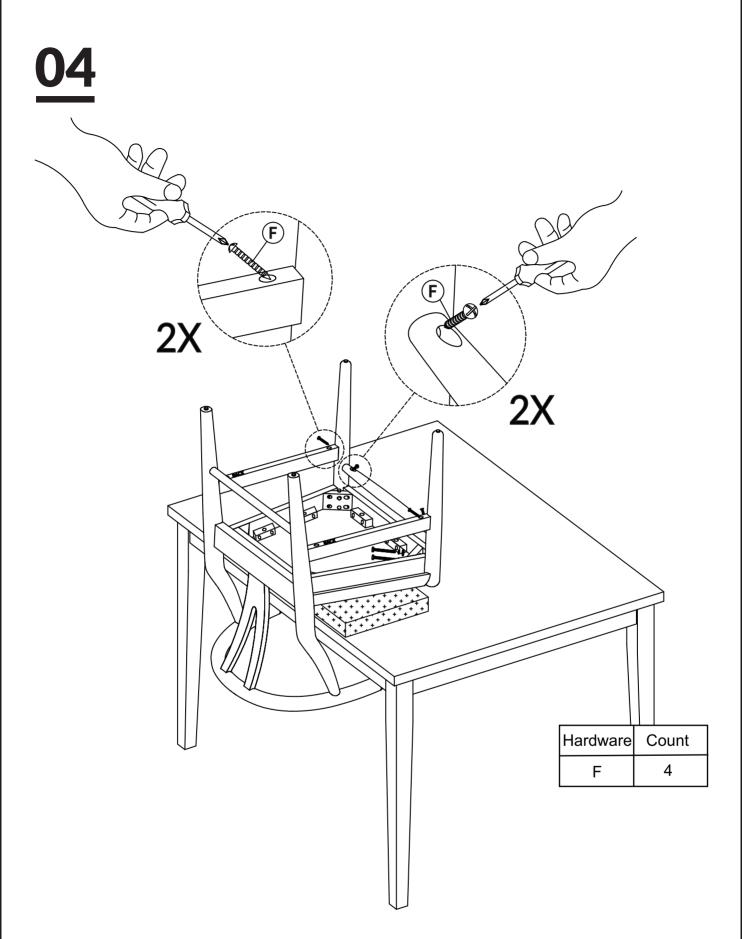

## <u>02</u>

| Hardware | Count |
|----------|-------|
| F        | 2     |

DO NOT TIGHTEN SCREW COMPLETELY.

DO NOT TIGHTEN BOLT COMPLETELY.

TIGHTEN BOLT AND SCREW COMPLETELY.

BE SURE TO CHECK ALL BOLTS ARE SECURELY TIGHTENED PRIOR TO USE.