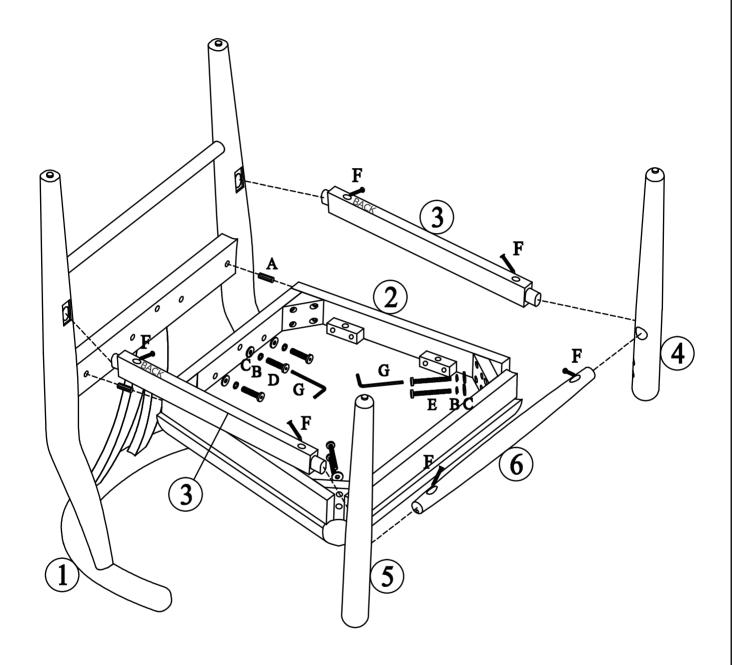

# <u>01</u>

DO NOT TIGHTEN BOLT COMPLETELY.

## <u>02</u>

| Hardware | Count |
|----------|-------|
| F        | 2     |

DO NOT TIGHTEN SCREW COMPLETELY.

DO NOT TIGHTEN BOLT COMPLETELY.

TIGHTEN BOLT AND SCREW COMPLETELY.

BE SURE TO CHECK ALL BOLTS ARE SECURELY TIGHTENED PRIOR TO USE.