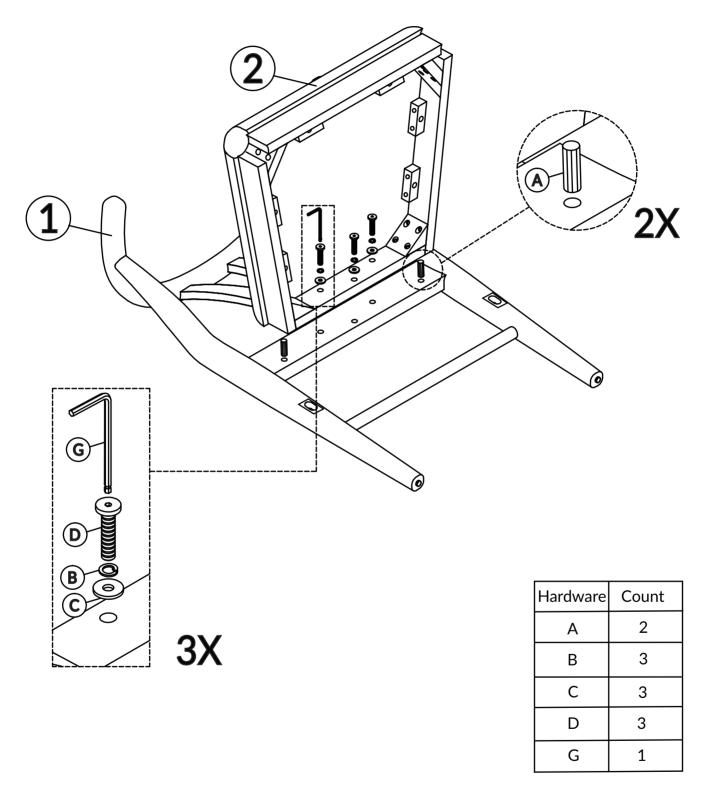

MBLY INSTRUCTIONS** 

SKU: 50418 I WISHBONE DINING CHAIR





Weight Capacity



Locate the
HARDWARE PACK
which is attached to
the shipping carton
with red tape.

08/2024



Have questions about assembling your item?



Items or parts damaged?



Missing a part?

We're here to help! (Monday-Friday from 9am-5pm CST)



847-949-6300 877-267-2261



customerservice@ boraamindustries.com



www.boraamindustries.com

Page 1 of 09



### **Assembly And Care**

- All tools required for assembly are included unless noted.
- Prior to assembly, check for missing or damaged parts.
- Do not dispose of packing materials until assembly is completed.
- Assemble item on a soft, clean surface to prevent damage to the item.



### **Assembly Overview**



#### **PARTS**



#### **HARDWARE**



# <u>01</u>



DO NOT TIGHTEN BOLT COMPLETELY.

## <u>02</u>



| Hardware | Count |
|----------|-------|
| F        | 2     |

DO NOT TIGHTEN SCREW COMPLETELY.





DO NOT TIGHTEN BOLT COMPLETELY.



TIGHTEN BOLT AND SCREW COMPLETELY.



BE SURE TO CHECK ALL BOLTS ARE SECURELY TIGHTENED PRIOR TO USE.