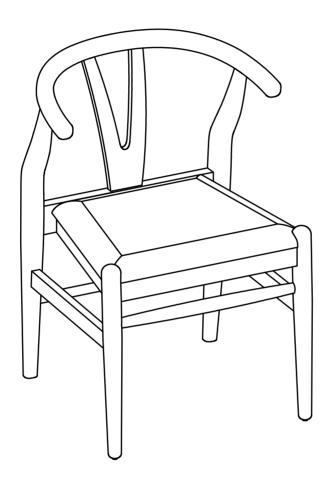

#### **Boraam Industries**

**ASSEMBLY INSTRUCTIONS** 

SKU: 50418 I WISHBONE DINING CHAIR

Weight Capacity

Locate the
HARDWARE PACK
which is attached to
the shipping carton
with red tape.

08/2024

Have questions about assembling your item?