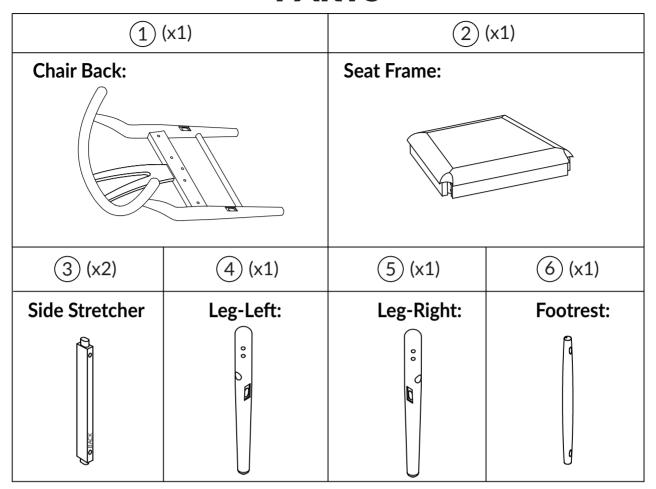

#### **Boraam Industries**

**ASSEMBLY INSTRUCTIONS** 

SKU: 50418 I WISHBONE DINING CHAIR





Weight Capacity



Locate the
HARDWARE PACK
which is attached to
the shipping carton
with red tape.

08/2024



Have questions about assembling your item?



Items or parts damaged?



Missing a part?

We're here to help! (Monday-Friday from 9am-5pm CST)



847-949-6300 877-267-2261



customerservice@ boraamindustries.com



www.boraamindustries.com

Page 1 of 09



### **Assembly And Care**

- All tools required for assembly are included unless noted.
- Prior to assembly, check for missing or damaged parts.
- Do not dispose of packing materials until assembly is completed.
- Assemble item on a soft, clean surface to prevent damage to the item.



### **Assembly Overview**



#### **PARTS**



#### **HARDWARE**



# <u>01</u>



DO NOT TIGHTEN BOLT COMPLETELY.

## <u>02</u>



| Hardware | Count |
|----------|-------|
| F        | 2     |

DO NOT TIGHTEN SCREW COMPLETELY.





DO NOT TIGHTEN BOLT COMPLETELY.



TIGHTEN BOLT AND SCREW COMPLETELY.



BE SURE TO CHECK ALL BOLTS ARE SECURELY TIGHTENED PRIOR TO USE.