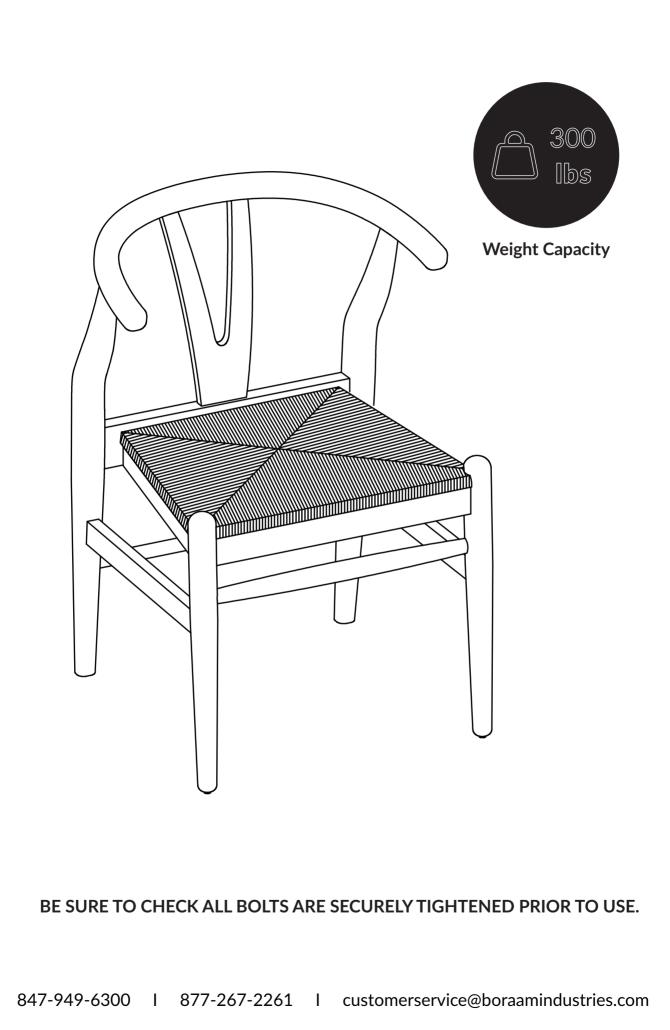

#### 08/2024



Have questions about assembling your item?



Items or parts damaged?

Missing a part?

#### We're here to help! (Monday-Friday from 9am-5pm CST)



847-949-6300 877-267-2261



customerservice@ boraamindustries.com



www.boraamindustries.com

Page 1 of 09





### PARTS

| (1) (x1)       |           | (2) (x1)    |           |
|----------------|-----------|-------------|-----------|
| Chair Back:    |           | Seat Frame: |           |
|                |           |             |           |
| (3) (x2)       | (4) (x1)  | (5) (x1)    | (6) (x1)  |
| Side Stretcher | Leg-Left: | Leg-Right:  | Footrest: |
| O BRICK        | •• 2      | •• 0        |           |

## HARDWARE



I

847-949-6300 I 877-267-2261

customerservice@boraamindustries.com



Page 5 of 09









Page 9 of 09