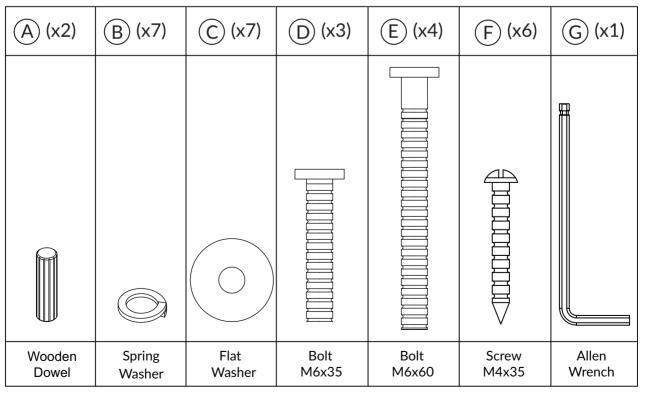

## HARDWARE

I

847-949-6300 I 877-267-2261

customerservice@boraamindustries.com

Page 5 of 09

Page 9 of 09