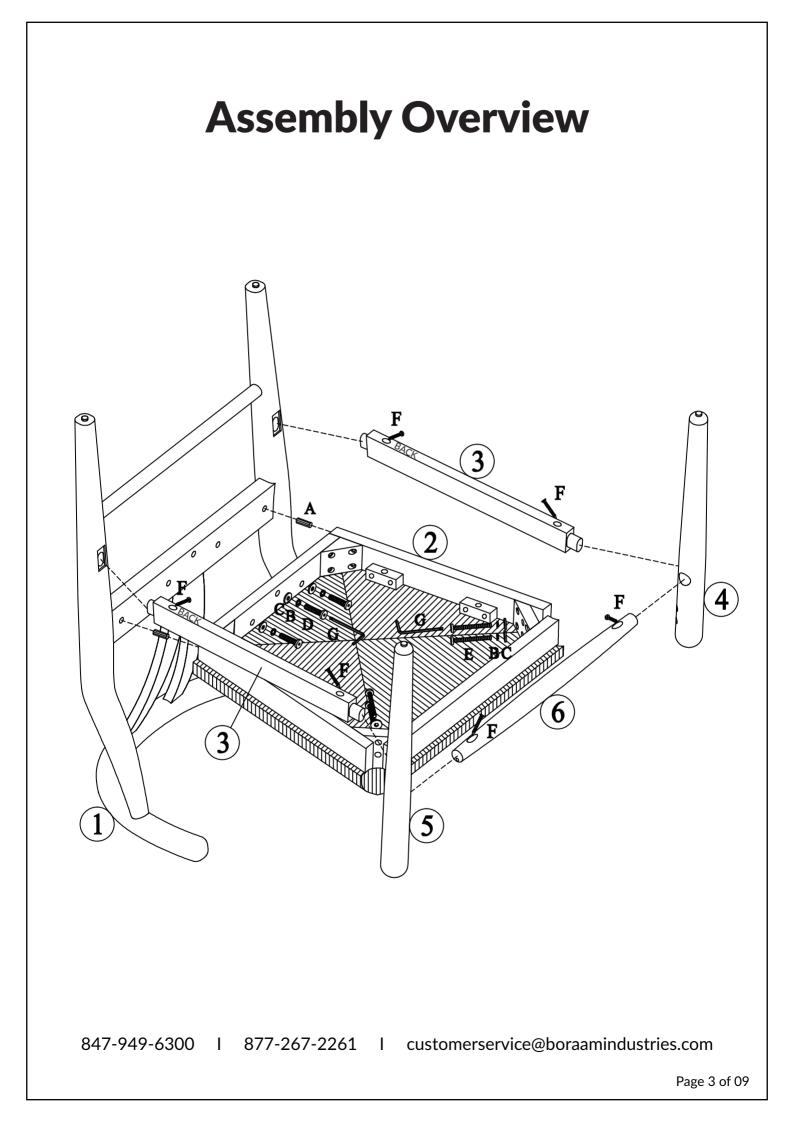

### PARTS

| (1) (x1)       |           | (2) (x1)    |           |
|----------------|-----------|-------------|-----------|
| Chair Back:    |           | Seat Frame: |           |
|                |           |             |           |
| (3) (x2)       | (4) (x1)  | (5) (x1)    | (6) (x1)  |
| Side Stretcher | Leg-Left: | Leg-Right:  | Footrest: |
| O BRICK        | •• 2      | •• 0        |           |