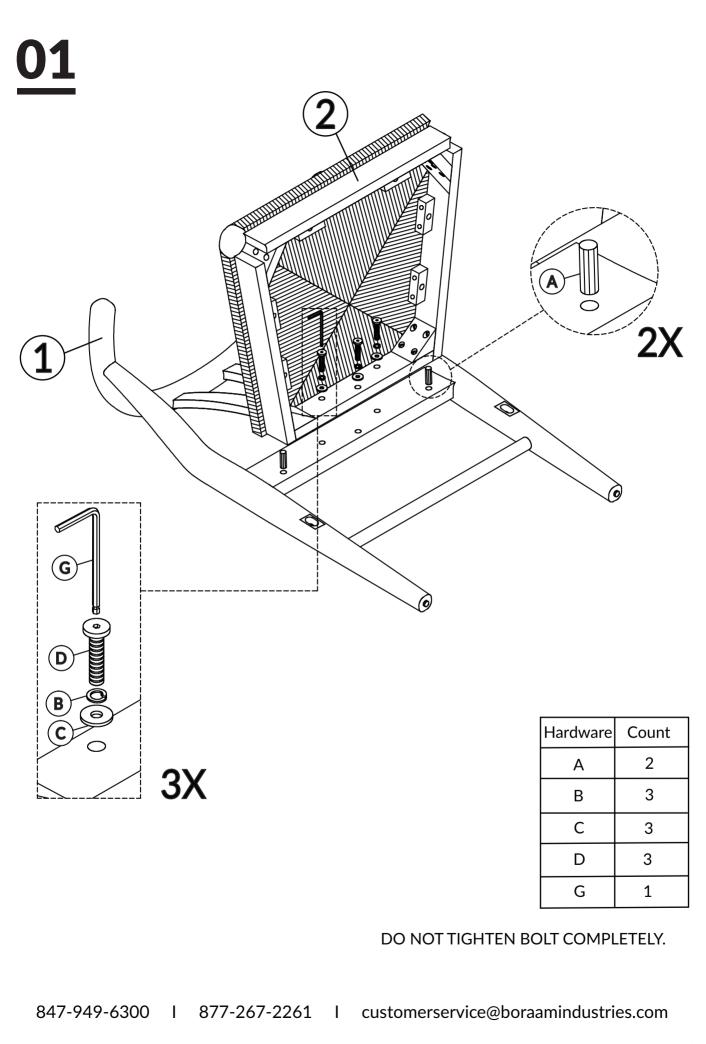

## HARDWARE

I

847-949-6300 I 877-267-2261

customerservice@boraamindustries.com

Page 5 of 09

Page 9 of 09