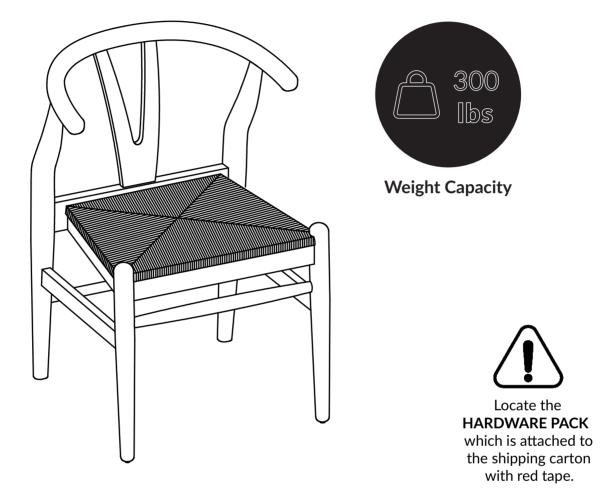

### SKU: 50018,50218 I WISHBONE DINING CHAIR

### PARTS

| (1) (x1)       |           | (2) (x1)    |           |
|----------------|-----------|-------------|-----------|
| Chair Back:    |           | Seat Frame: |           |
|                |           |             |           |
| (3) (x2)       | (4) (x1)  | (5) (x1)    | (6) (x1)  |
| Side Stretcher | Leg-Left: | Leg-Right:  | Footrest: |
| O BRICK        | •• 2      | •• 0        |           |