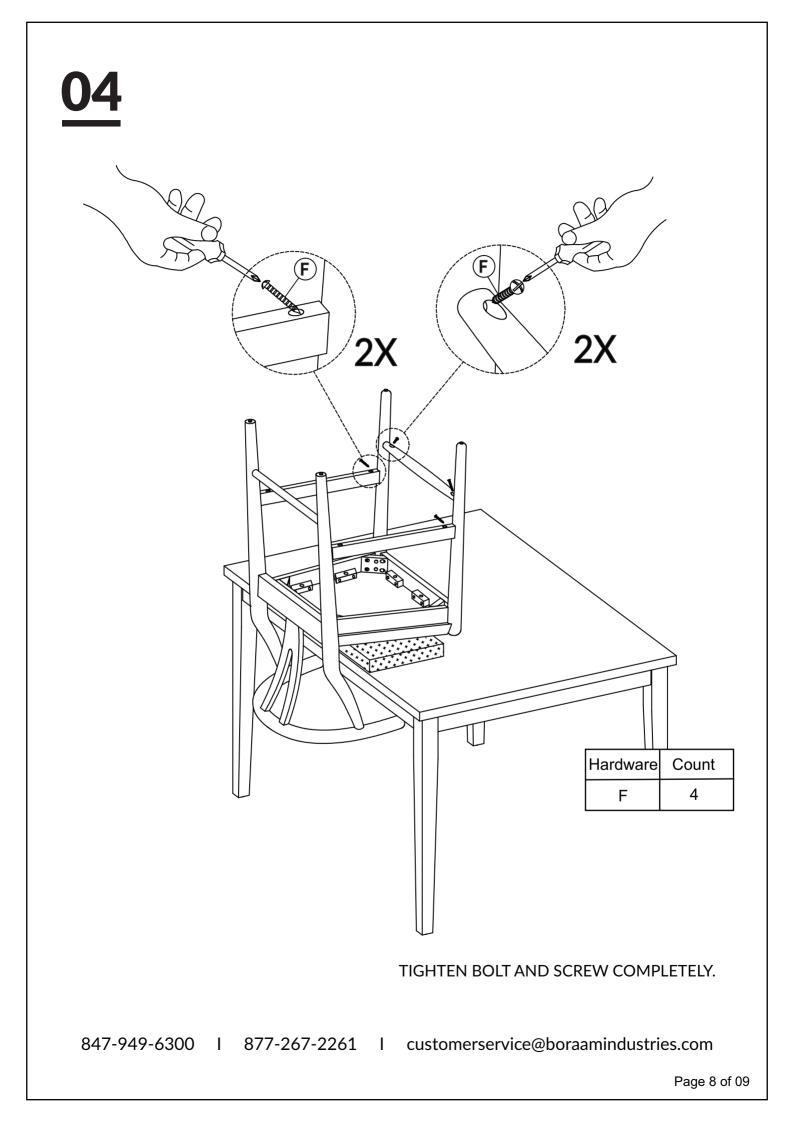

# HARDWARE

847-949-6300 I 877-267-2261 I

customerservice@boraamindustries.com

Page 5 of 09

BE SURE TO CHECK ALL BOLTS ARE SECURELY TIGHTENED PRIOR TO USE.

847-949-6300 I 877-267-2261 I customerservice@boraamindustries.com