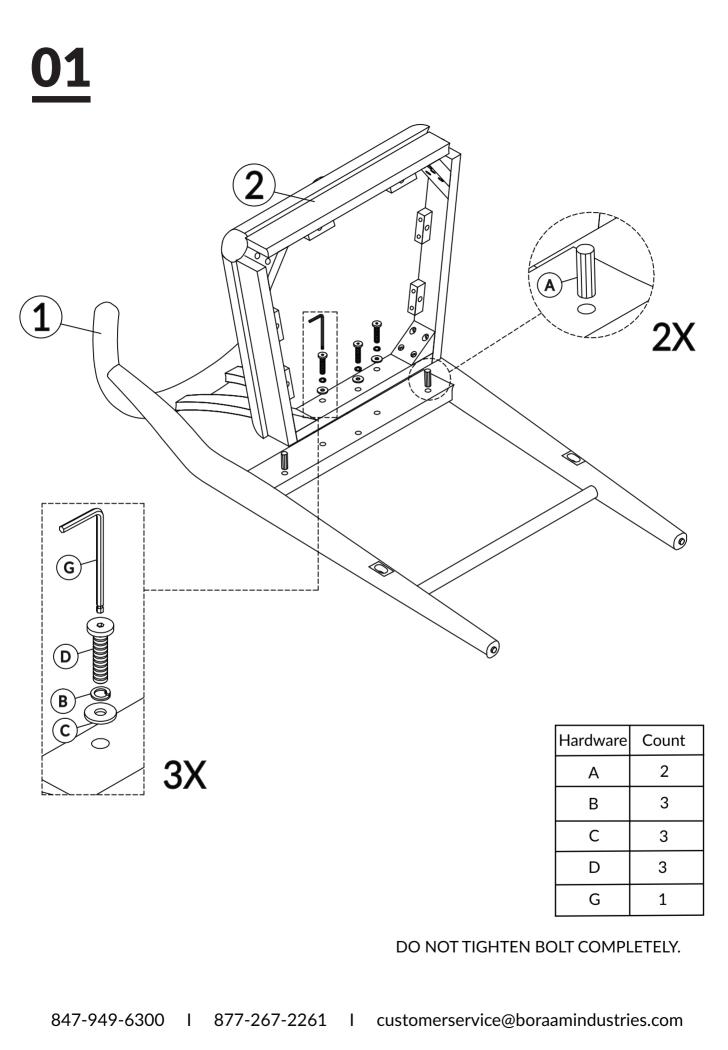

# HARDWARE

847-949-6300 I 877-267-2261 I

customerservice@boraamindustries.com

Page 5 of 09

BE SURE TO CHECK ALL BOLTS ARE SECURELY TIGHTENED PRIOR TO USE.

847-949-6300 I 877-267-2261 I customerservice@boraamindustries.com