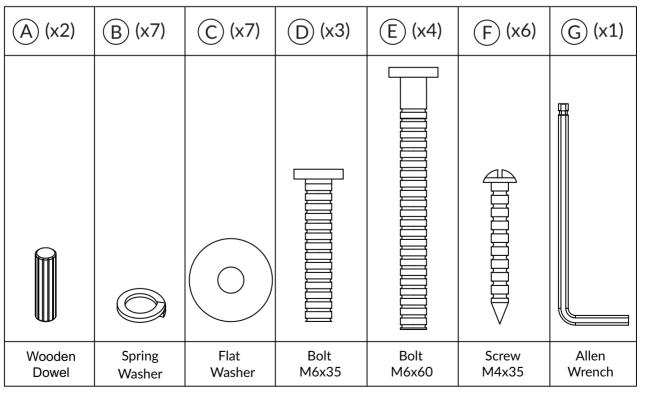

# HARDWARE

847-949-6300 I 877-267-2261 I

customerservice@boraamindustries.com

Page 5 of 09

BE SURE TO CHECK ALL BOLTS ARE SECURELY TIGHTENED PRIOR TO USE.

847-949-6300 I 877-267-2261 I customerservice@boraamindustries.com