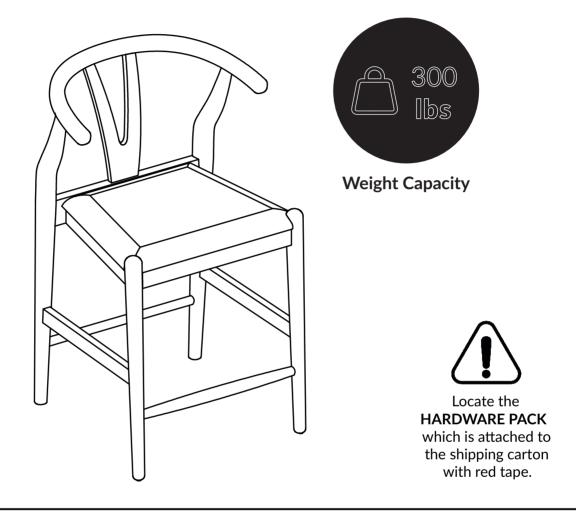

# **Boraam Industries**

ASSEMBLY INSTRUCTIONS

### SKU: 50524,50529 I WISHBONE HEIGHT KITCHEN STOOL



#### 08/2024



Have questions about assembling your item?



Items or parts damaged?

Missing a part?

#### We're here to help! (Monday-Friday from 9am-5pm CST)



847-949-6300 877-267-2261



customerservice@ boraamindustries.com



www.boraamindustries.com

Page 1 of 09





## PARTS

| (1) (x1)       |           | (2) (x1)    |           |
|----------------|-----------|-------------|-----------|
| Chair Back:    |           | Seat Frame: |           |
|                |           |             |           |
| (3) (x2)       | (4) (x1)  | (5) (x1)    | (6) (x1)  |
| Side Stretcher | Leg-Left: | Leg-Right:  | Footrest: |
|                | ••        | •• •        |           |

# HARDWARE



847-949-6300 I 877-267-2261 I

customerservice@boraamindustries.com



Page 5 of 09









BE