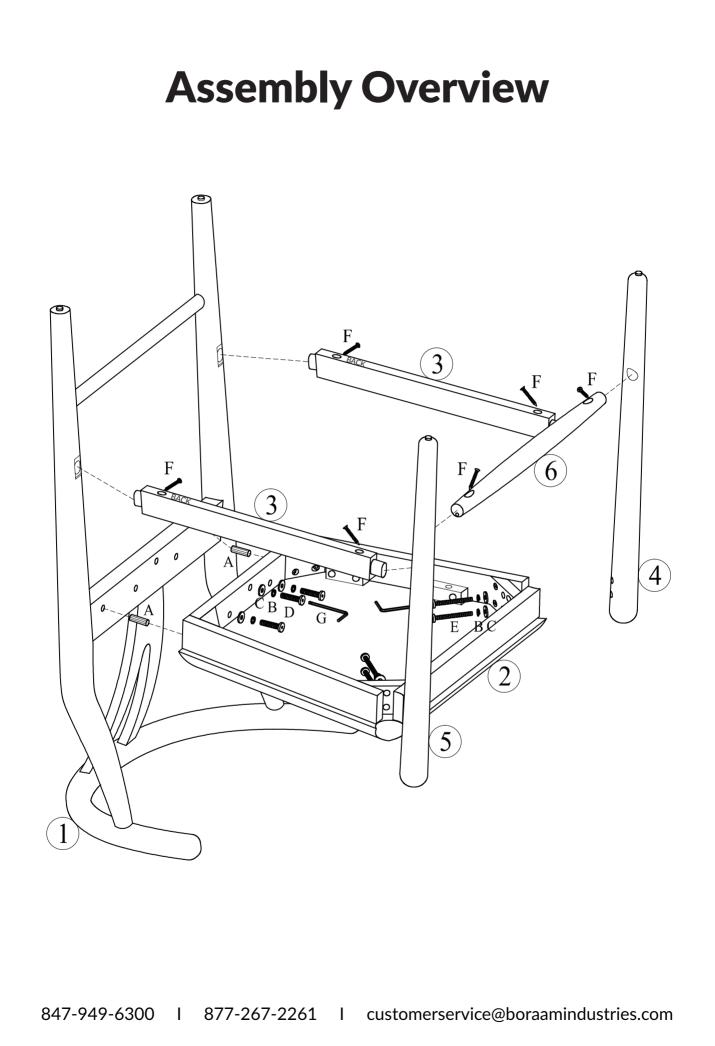

## PARTS

| (1) (x1)       |           | (2) (x1)    |           |
|----------------|-----------|-------------|-----------|
| Chair Back:    |           | Seat Frame: |           |
|                |           |             |           |
| (3) (x2)       | (4) (x1)  | (5) (x1)    | (6) (x1)  |
| Side Stretcher | Leg-Left: | Leg-Right:  | Footrest: |
|                | ••        | •• •        |           |