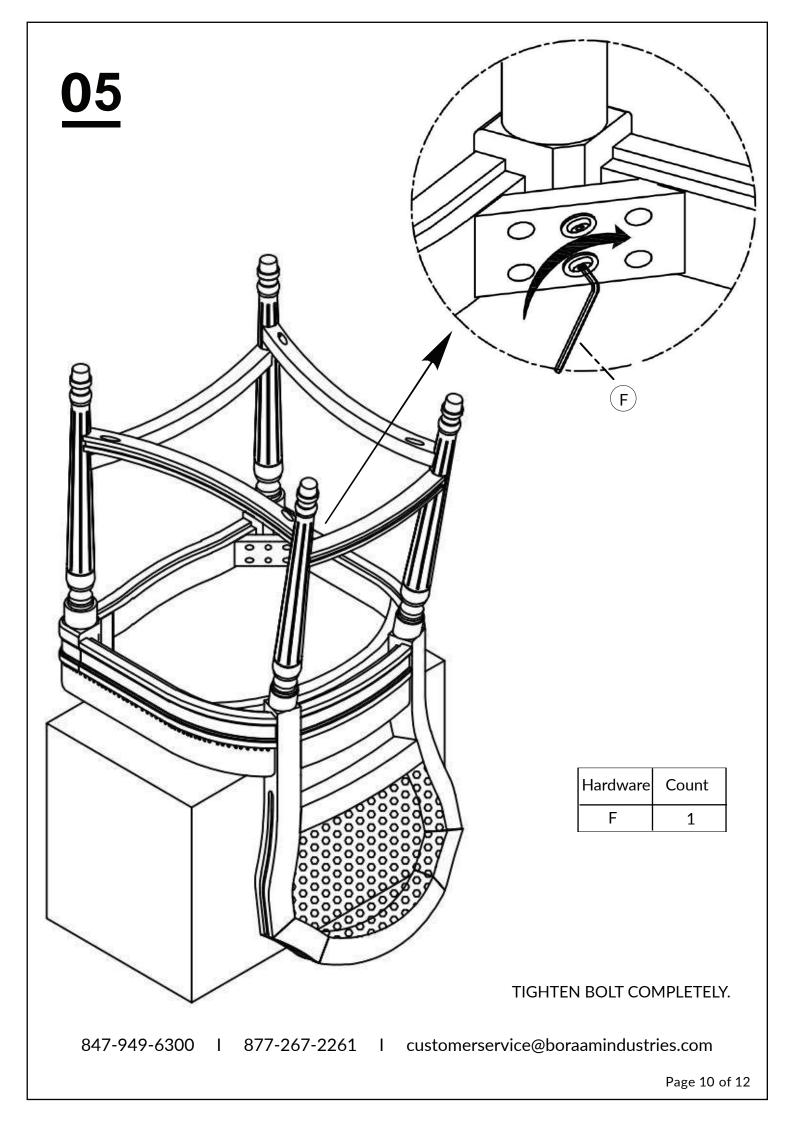

: 18121 I WILBRANDT STOOL





Weight Capacity



Locate the
HARDWARE PACK
which is attached to
the shipping carton
with red tape.

01/2024



Have questions about assembling your item?



Items or parts damaged?



Missing a part?

### We're here to help! (Monday-Friday from 9am-5pm CST)



847-949-6300 877-267-2261



customerservice@ boraamindustries.com



www.boraamindustries.com

Page 1 of 12



### **Assembly And Care**

- All tools required for assembly are included unless noted.
- Prior to assembly, check for missing or damaged parts.
- Do not dispose of packing materials until assembly is completed.
- Assemble item on a soft, clean surface to prevent damage to the item.



## **Assembly Overview**



### **PARTS**



### **HARDWARE**





Page 6 of 12



## 03





Page 9 of 12



# <u>06</u>





BE SURE TO CHECK ALL BOLTS ARE SECURELY TIGHTENED PRIOR TO USE.