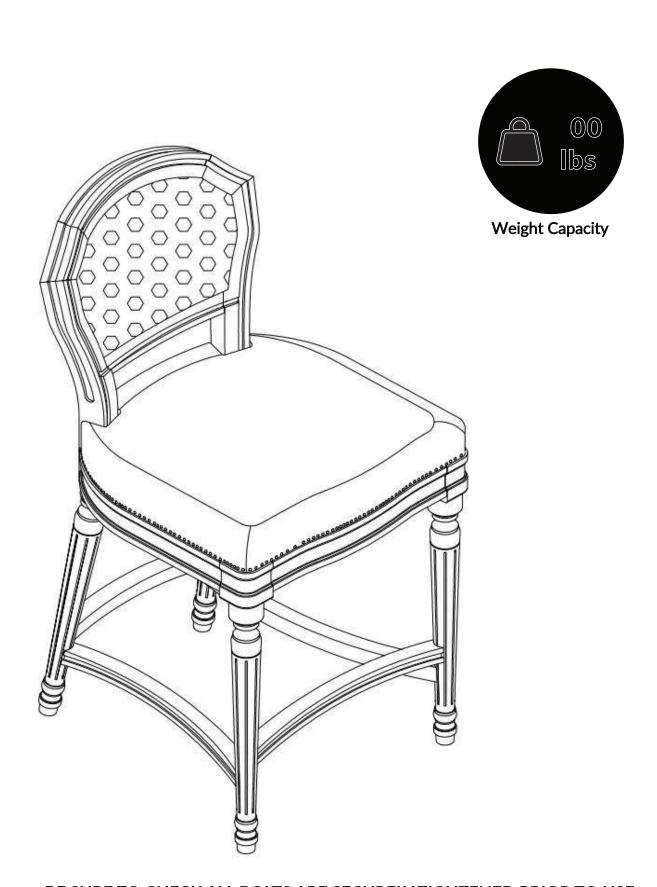

#### SKU: 18121 I WILBRANDT STOOL

Weight Capacity

Locate the
HARDWARE PACK
which is attached to
the shipping carton
with red tape.

01/2024

Have questions about assembling your item?

Items or parts damaged?

# <u>06</u>

BE SURE TO CHECK ALL BOLTS ARE SECURELY TIGHTENED PRIOR TO USE.