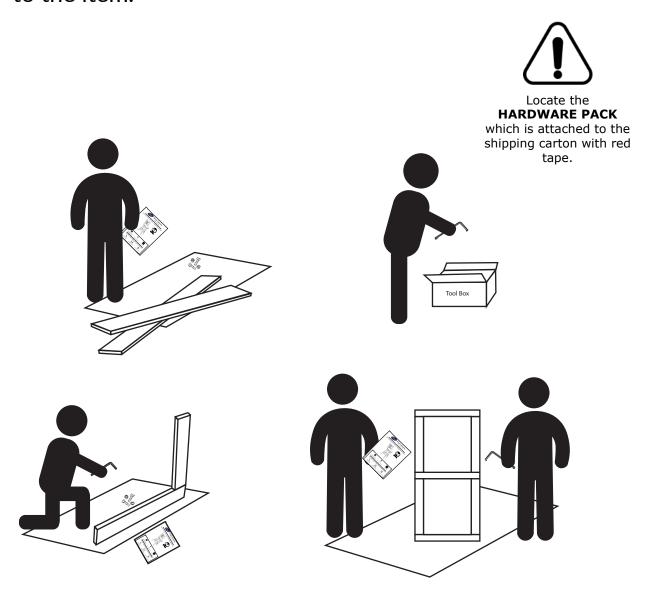

#### SKU: 18121 I WILBRANDT STOOL

Weight Capacity

Locate the
HARDWARE PACK
which is attached to
the shipping carton
with red tape.

01/2024

Have questions about assembling your item?

Items or parts damaged?

### **Assembly And Care**

- All tools required for assembly are included unless noted.
- Prior to assembly, check for missing or damaged parts.
- Do not dispose of packing materials until assembly is completed.
- Assemble item on a soft, clean surface to prevent damage to the item.