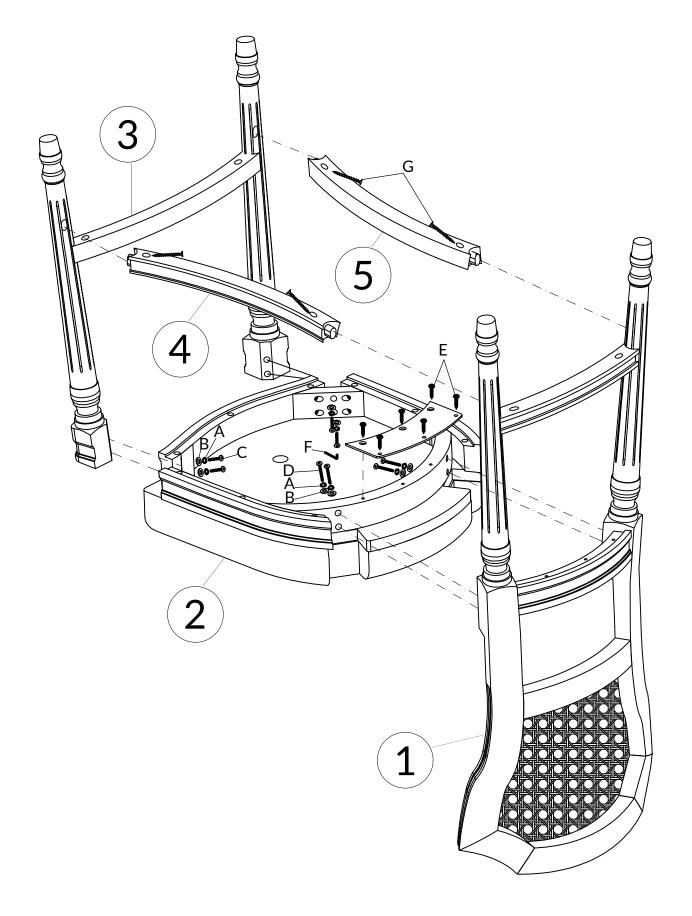

### **Boraam Industries**

**ASSEMBLY INSTRUCTIONS** 

#### SKU: 18121 I WILBRANDT STOOL





Weight Capacity



Locate the
HARDWARE PACK
which is attached to
the shipping carton
with red tape.

01/2024



Have questions about assembling your item?



Items or parts damaged?



Missing a part?

### We're here to help! (Monday-Friday from 9am-5pm CST)



847-949-6300 877-267-2261



customerservice@ boraamindustries.com



www.boraamindustries.com

Page 1 of 12



### **Assembly And Care**

- All tools required for assembly are included unless noted.
- Prior to assembly, check for missing or damaged parts.
- Do not dispose of packing materials until assembly is completed.
- Assemble item on a soft, clean surface to prevent damage to the item.



## **Assembly Overview**



### **PARTS**



### **HARDWARE**





Page 6 of 12



## 03





Page 9 of 12



# <u>06</u>





BE SURE TO CHECK ALL BOLTS ARE SECURELY TIGHTENED PRIOR TO USE.