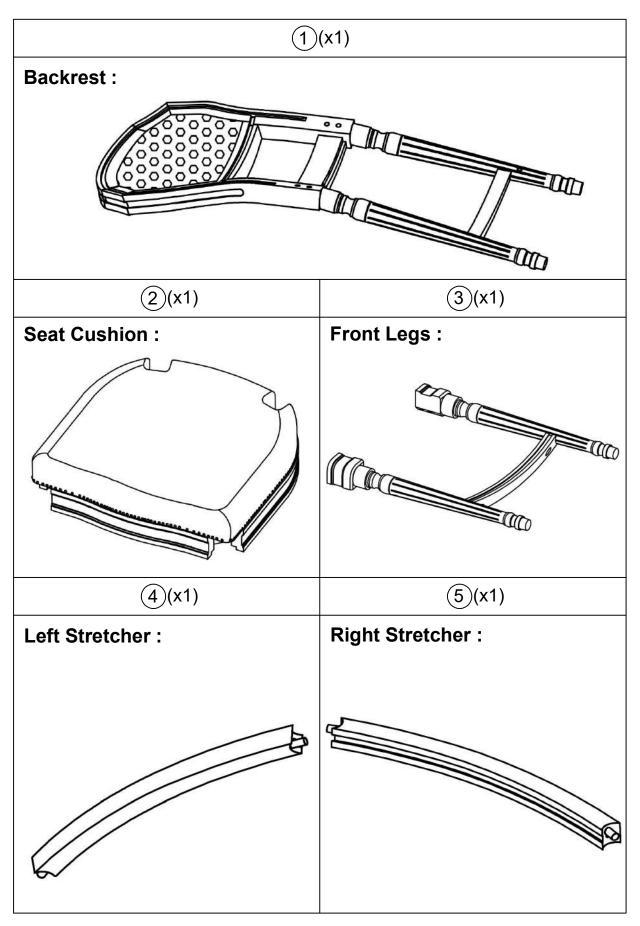

### **Boraam Industries**

**ASSEMBLY INSTRUCTIONS** 

#### SKU: 18121 I WILBRANDT STOOL





Weight Capacity



Locate the
HARDWARE PACK
which is attached to
the shipping carton
with red tape.

01/2024



Have questions about assembling your item?



Items or parts damaged?



Missing a part?

### We're here to help! (Monday-Friday from 9am-5pm CST)



847-949-6300 877-267-2261



customerservice@ boraamindustries.com



www.boraamindustries.com

Page 1 of 12



### **Assembly And Care**

- All tools required for assembly are included unless noted.
- Prior to assembly, check for missing or damaged parts.
- Do not dispose of packing materials until assembly is completed.
- Assemble item on a soft, clean surface to prevent damage to the item.



## **Assembly Overview**



### **PARTS**



### **HARDWARE**





Page 6 of 12



## 03





Page 9 of 12



# <u>06</u>





BE SURE TO CHECK ALL BOLTS ARE SECURELY TIGHTENED PRIOR TO USE.