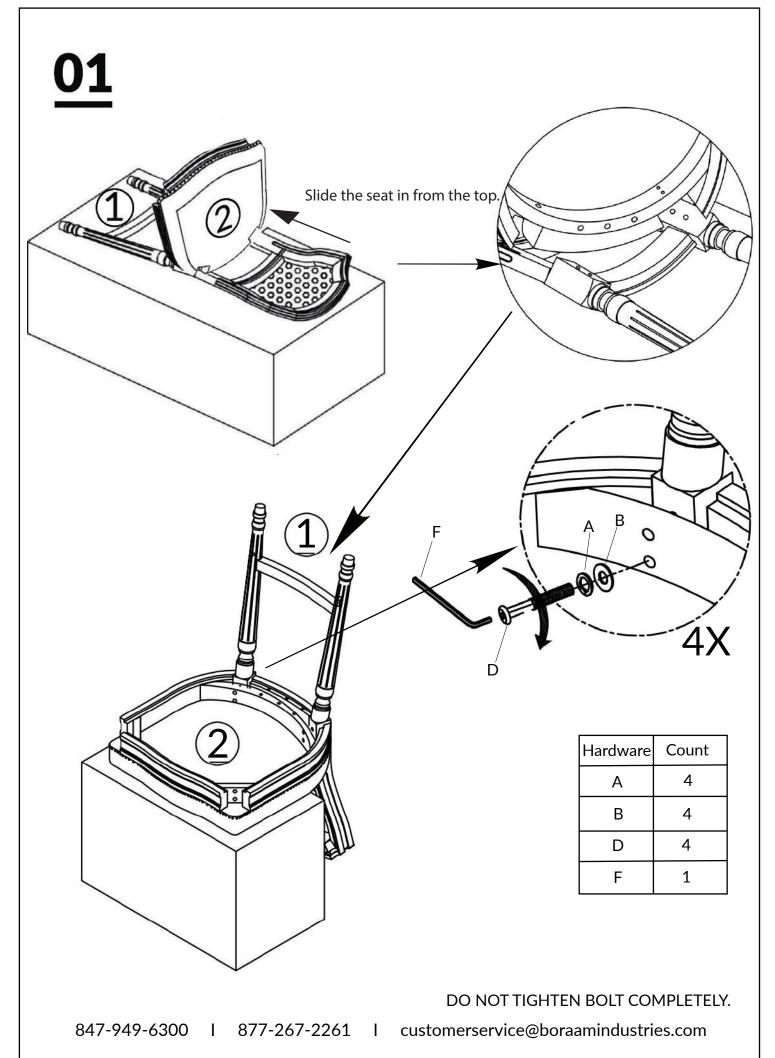

ies**

**ASSEMBLY INSTRUCTIONS** 

#### SKU: 18121 I WILBRANDT STOOL





Weight Capacity



Locate the
HARDWARE PACK
which is attached to
the shipping carton
with red tape.

01/2024



Have questions about assembling your item?



Items or parts damaged?



Missing a part?

### We're here to help! (Monday-Friday from 9am-5pm CST)



847-949-6300 877-267-2261



customerservice@ boraamindustries.com



www.boraamindustries.com

Page 1 of 12



### **Assembly And Care**

- All tools required for assembly are included unless noted.
- Prior to assembly, check for missing or damaged parts.
- Do not dispose of packing materials until assembly is completed.
- Assemble item on a soft, clean surface to prevent damage to the item.



## **Assembly Overview**



### **PARTS**



### **HARDWARE**





Page 6 of 12



## 03





Page 9 of 12



# <u>06</u>





BE SURE TO CHECK ALL BOLTS ARE SECURELY TIGHTENED PRIOR TO USE.