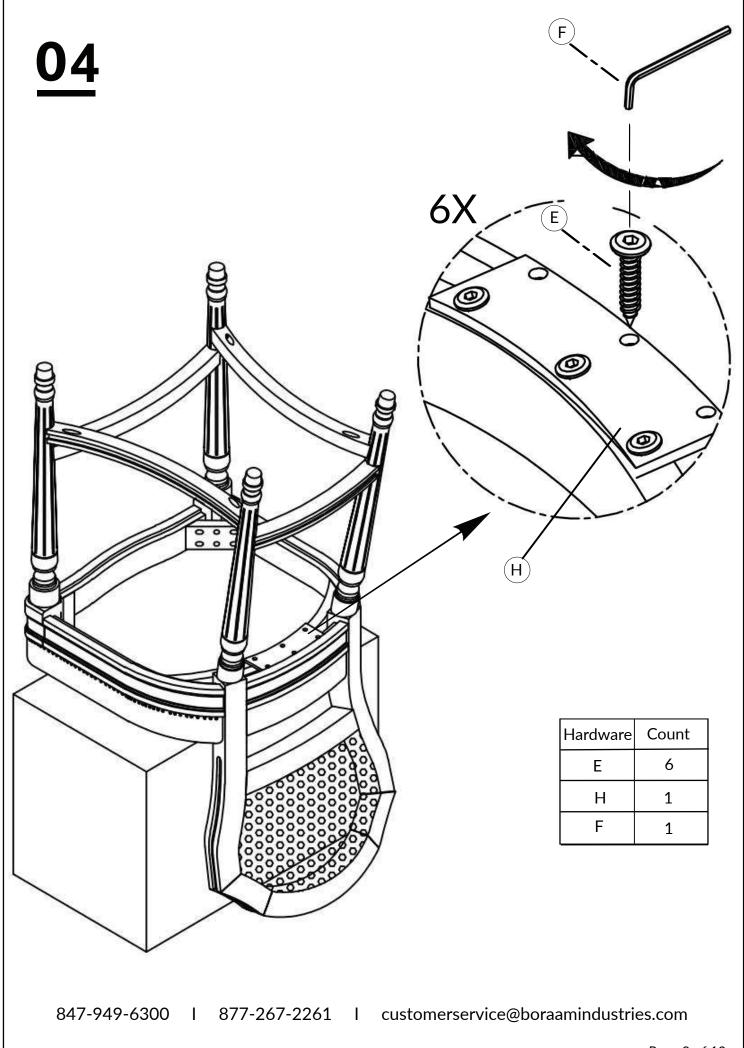

ONS** 

#### SKU: 18121 I WILBRANDT STOOL





Weight Capacity



Locate the
HARDWARE PACK
which is attached to
the shipping carton
with red tape.

01/2024



Have questions about assembling your item?



Items or parts damaged?



Missing a part?

### We're here to help! (Monday-Friday from 9am-5pm CST)



847-949-6300 877-267-2261



customerservice@ boraamindustries.com



www.boraamindustries.com

Page 1 of 12



### **Assembly And Care**

- All tools required for assembly are included unless noted.
- Prior to assembly, check for missing or damaged parts.
- Do not dispose of packing materials until assembly is completed.
- Assemble item on a soft, clean surface to prevent damage to the item.



## **Assembly Overview**



### **PARTS**



### **HARDWARE**





Page 6 of 12



## 03





Page 9 of 12



# <u>06</u>





BE SURE TO CHECK ALL BOLTS ARE SECURELY TIGHTENED PRIOR TO USE.