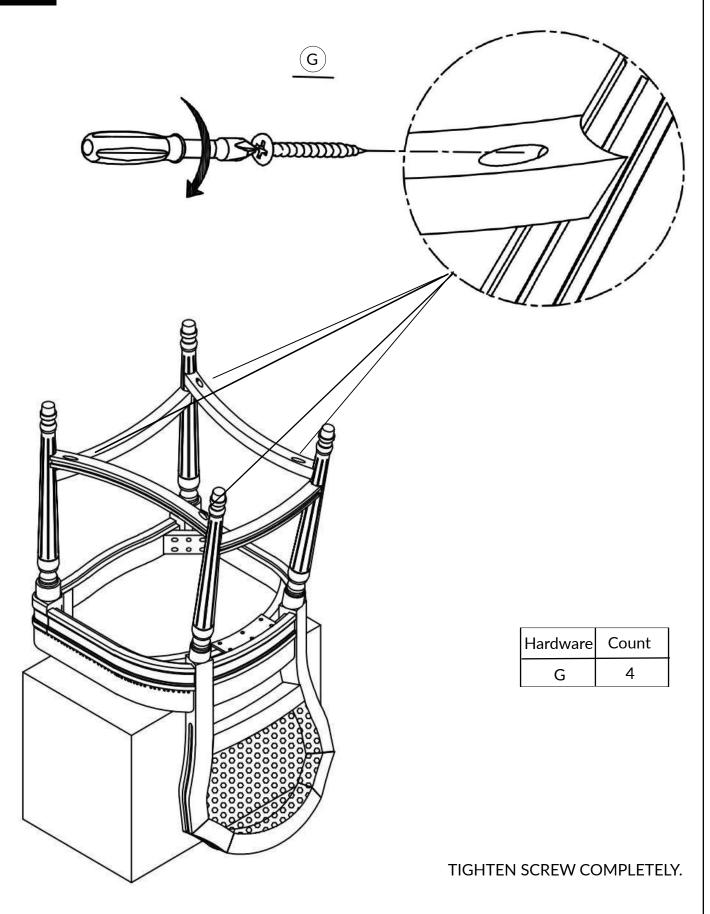

ANDT STOOL





Weight Capacity



Locate the
HARDWARE PACK
which is attached to
the shipping carton
with red tape.

01/2024



Have questions about assembling your item?



Items or parts damaged?



Missing a part?

### We're here to help! (Monday-Friday from 9am-5pm CST)



847-949-6300 877-267-2261



customerservice@ boraamindustries.com



www.boraamindustries.com

Page 1 of 12



### **Assembly And Care**

- All tools required for assembly are included unless noted.
- Prior to assembly, check for missing or damaged parts.
- Do not dispose of packing materials until assembly is completed.
- Assemble item on a soft, clean surface to prevent damage to the item.



## **Assembly Overview**



### **PARTS**



### **HARDWARE**





Page 6 of 12



## 03





Page 9 of 12



# <u>06</u>





BE SURE TO CHECK ALL BOLTS ARE SECURELY TIGHTENED PRIOR TO USE.