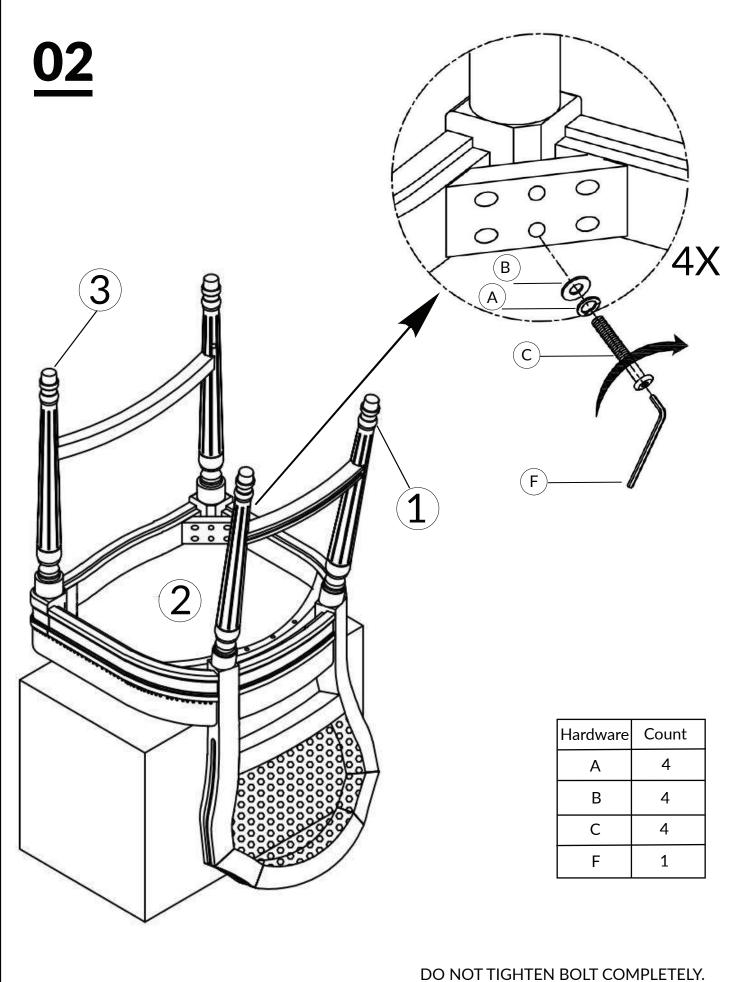

Y INSTRUCTIONS** 

#### SKU: 18121 I WILBRANDT STOOL





Weight Capacity



Locate the
HARDWARE PACK
which is attached to
the shipping carton
with red tape.

01/2024



Have questions about assembling your item?



Items or parts damaged?



Missing a part?

### We're here to help! (Monday-Friday from 9am-5pm CST)



847-949-6300 877-267-2261



customerservice@ boraamindustries.com



www.boraamindustries.com

Page 1 of 12



### **Assembly And Care**

- All tools required for assembly are included unless noted.
- Prior to assembly, check for missing or damaged parts.
- Do not dispose of packing materials until assembly is completed.
- Assemble item on a soft, clean surface to prevent damage to the item.



## **Assembly Overview**



### **PARTS**



### **HARDWARE**





Page 6 of 12



## 03





Page 9 of 12



# <u>06</u>





BE SURE TO CHECK ALL BOLTS ARE SECURELY TIGHTENED PRIOR TO USE.