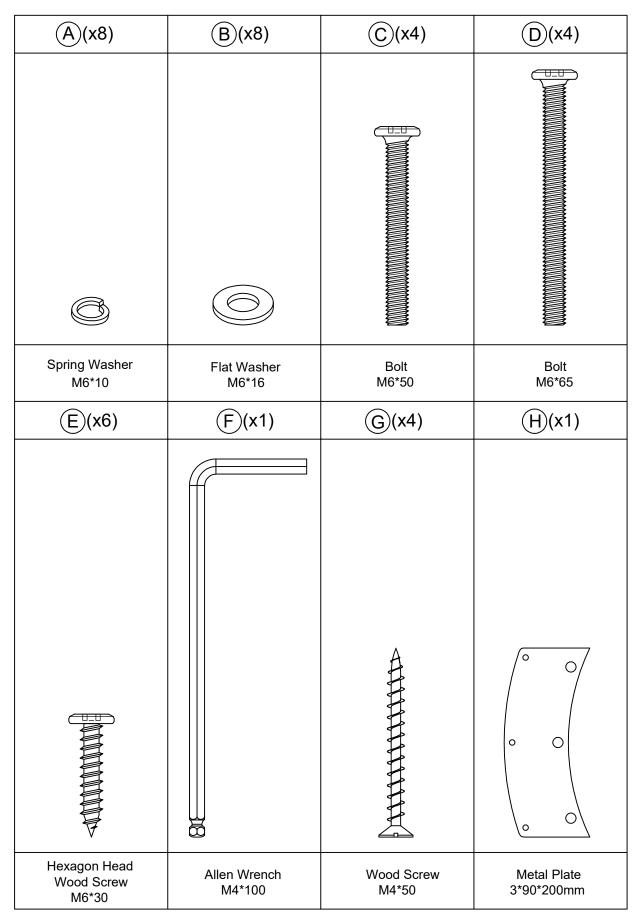

tries**

**ASSEMBLY INSTRUCTIONS** 

#### SKU: 18121 I WILBRANDT STOOL





Weight Capacity



Locate the
HARDWARE PACK
which is attached to
the shipping carton
with red tape.

01/2024



Have questions about assembling your item?



Items or parts damaged?



Missing a part?

### We're here to help! (Monday-Friday from 9am-5pm CST)



847-949-6300 877-267-2261



customerservice@ boraamindustries.com



www.boraamindustries.com

Page 1 of 12



### **Assembly And Care**

- All tools required for assembly are included unless noted.
- Prior to assembly, check for missing or damaged parts.
- Do not dispose of packing materials until assembly is completed.
- Assemble item on a soft, clean surface to prevent damage to the item.



## **Assembly Overview**



### **PARTS**



### **HARDWARE**





Page 6 of 12



## 03





Page 9 of 12



# <u>06</u>





BE SURE TO CHECK ALL BOLTS ARE SECURELY TIGHTENED PRIOR TO USE.