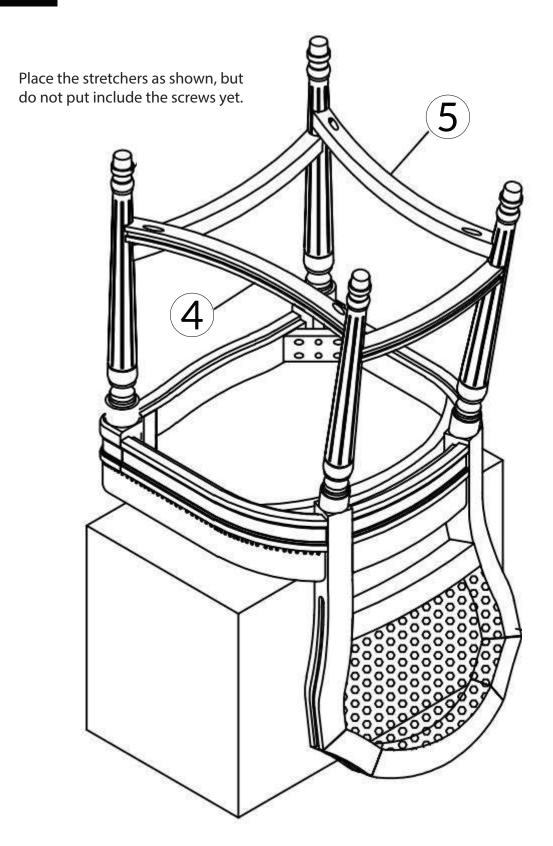

TIONS** 

#### SKU: 18121 I WILBRANDT STOOL





Weight Capacity



Locate the
HARDWARE PACK
which is attached to
the shipping carton
with red tape.

01/2024



Have questions about assembling your item?



Items or parts damaged?



Missing a part?

### We're here to help! (Monday-Friday from 9am-5pm CST)



847-949-6300 877-267-2261



customerservice@ boraamindustries.com



www.boraamindustries.com

Page 1 of 12



### **Assembly And Care**

- All tools required for assembly are included unless noted.
- Prior to assembly, check for missing or damaged parts.
- Do not dispose of packing materials until assembly is completed.
- Assemble item on a soft, clean surface to prevent damage to the item.



## **Assembly Overview**



### **PARTS**



### **HARDWARE**





Page 6 of 12



## 03





Page 9 of 12



# <u>06</u>





BE SURE TO CHECK ALL BOLTS ARE SECURELY TIGHTENED PRIOR TO USE.