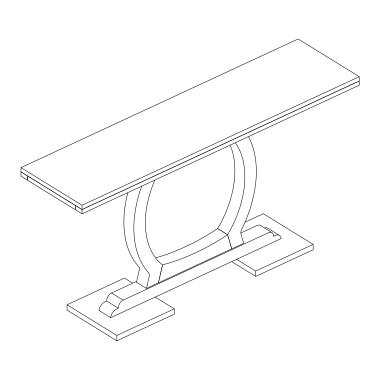

## SKU: 88730 I ZEN CONSOLE TABLE

Weight Capacity

01/2024

Have questions about assembling your item?

Items or parts damaged?

Missing a part?