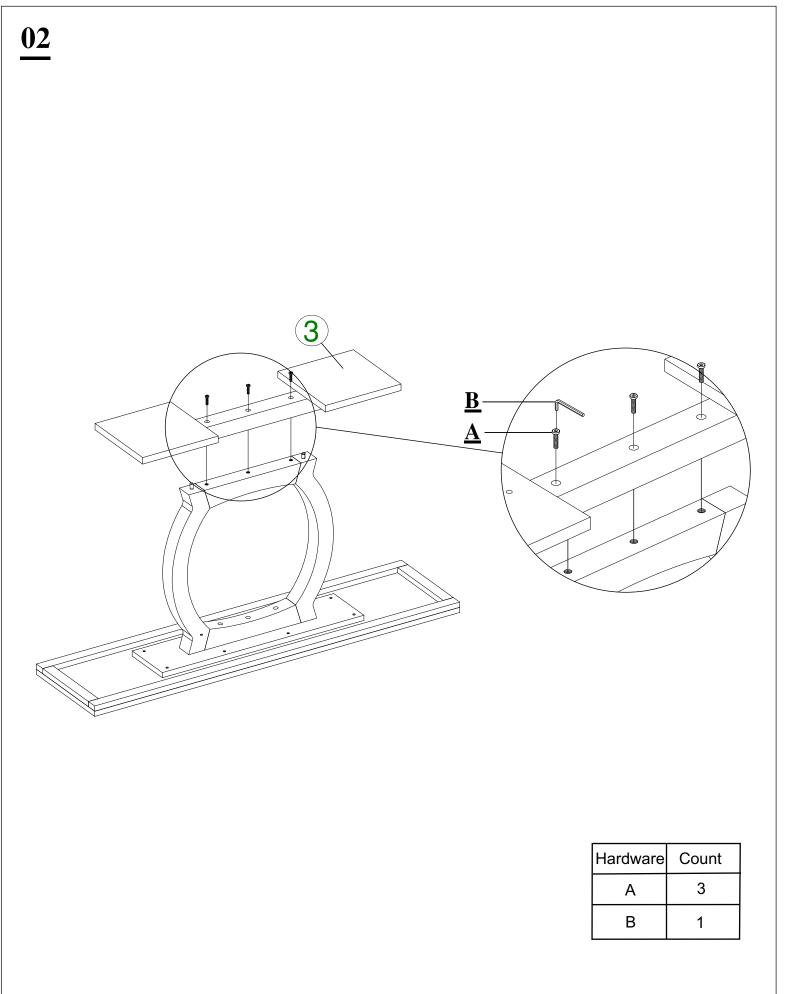

## HARDWARE

847-949-6300 I 877-267-2261 I customerservice@boraamindustries.com

<u>03</u> 232 lbs Weight Capacity