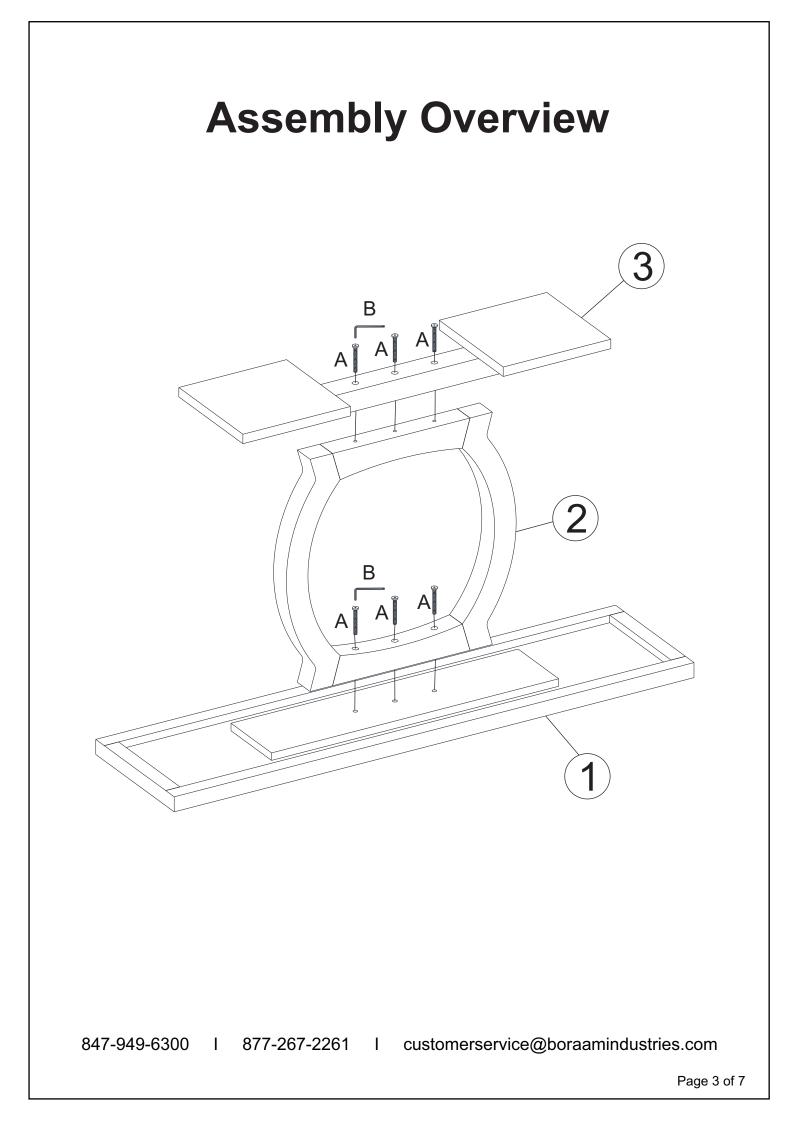

## HARDWARE

847-949-6300 I 877-267-2261 I customerservice@boraamindustries.com

<u>03</u> 232 lbs Weight Capacity