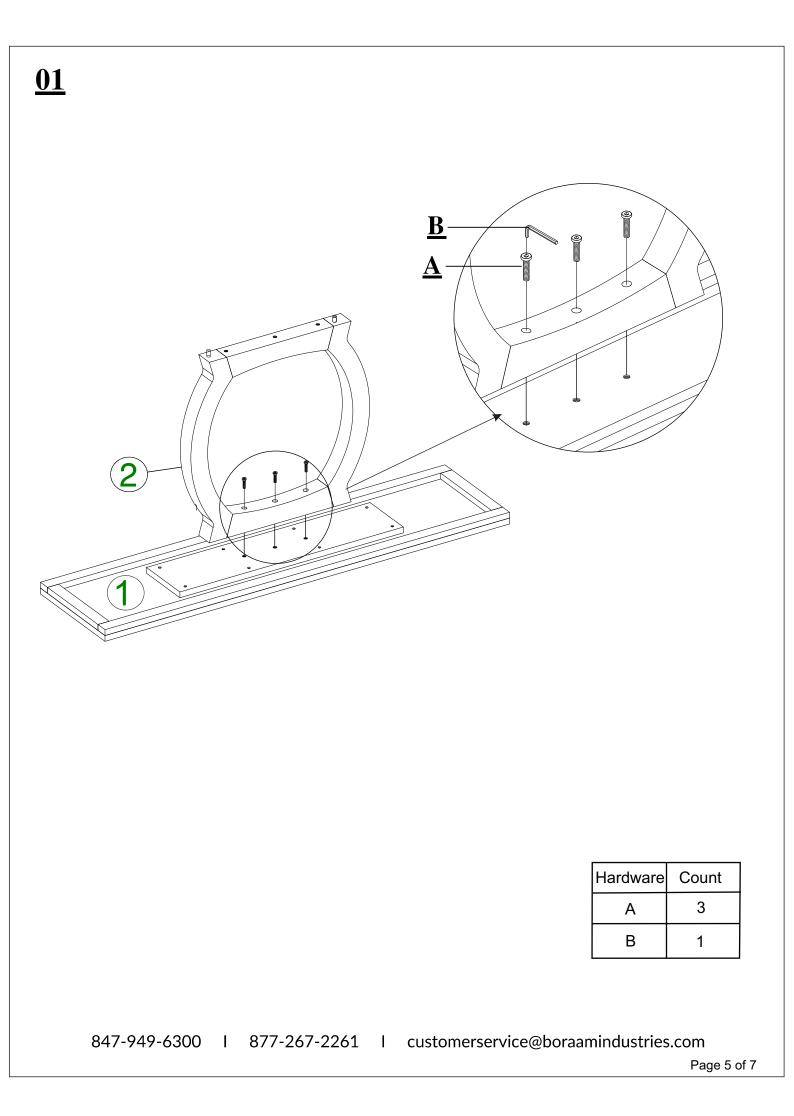

## HARDWARE

847-949-6300 I 877-267-2261 I customerservice@boraamindustries.com

<u>03</u> 232 lbs Weight Capacity

#### BE SURE TO CHECK ALL BOLTS ARE SECURELY TIGHTENED PRIOR TO USE.

847-949-6300 I 877-267-2261 I customerservice@boraamindustries.com