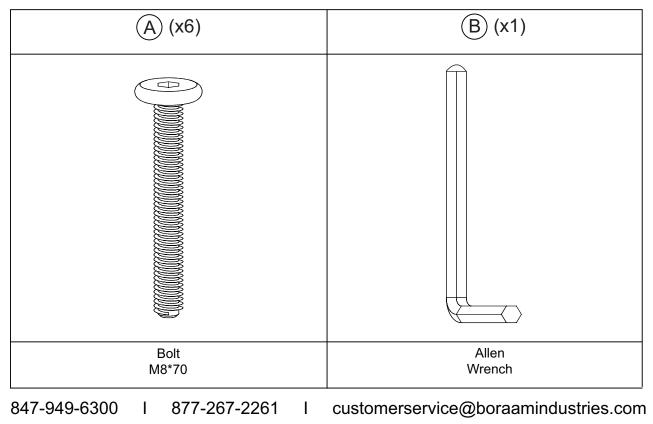

## HARDWARE

847-949-6300 I 877-267-2261 I customerservice@boraamindustries.com

<u>03</u> 232 lbs Weight Capacity