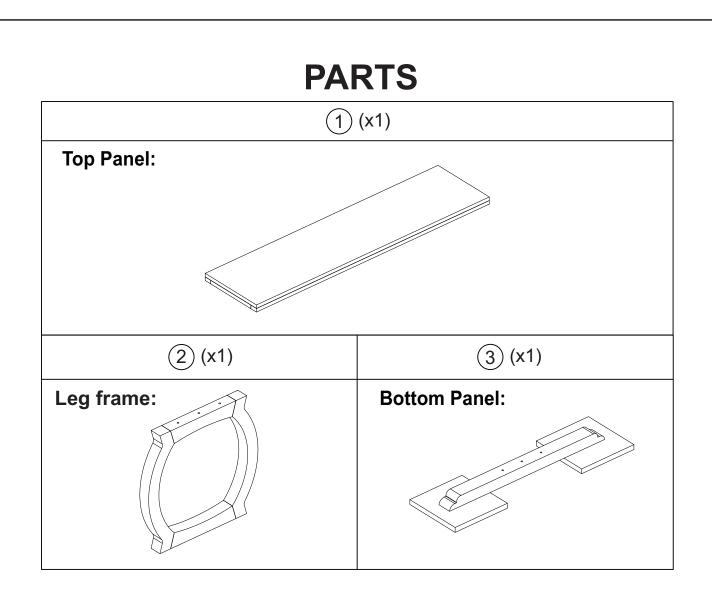

## HARDWARE

847-949-6300 I 877-267-2261 I customerservice@boraamindustries.com

<u>03</u> 232 lbs Weight Capacity