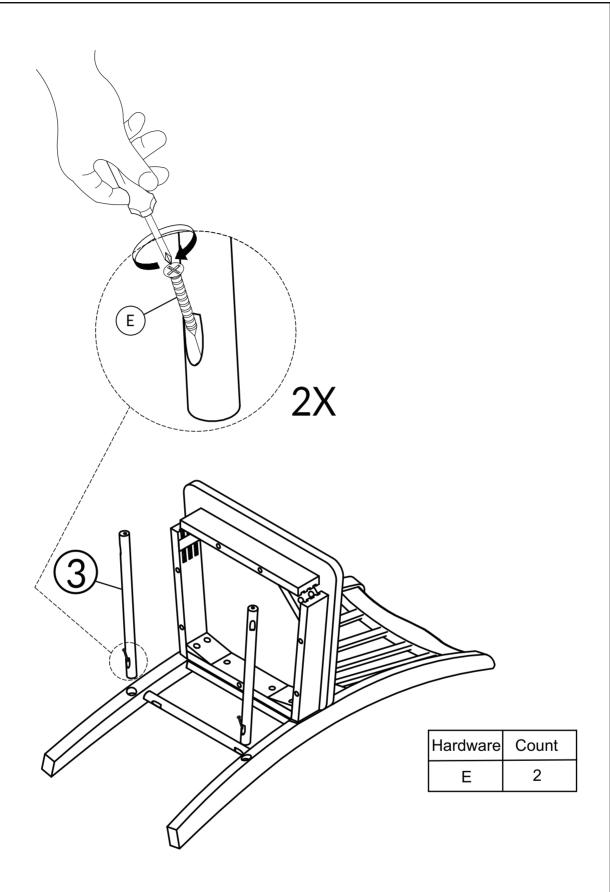

### **HARDWARE**

DO NOT TIGHTEN BOLT COMPLETELY.

02

DO NOT TIGHTEN SCREW COMPLETELY.

DO NOT TIGHTEN BOLT COMPLETELY.

TIGHTEN BOLT AND SCREW COMPLETELY.

BE SURE TO CHECK ALL BOLTS ARE SECURELY TIGHTENED PRIOR TO USE.