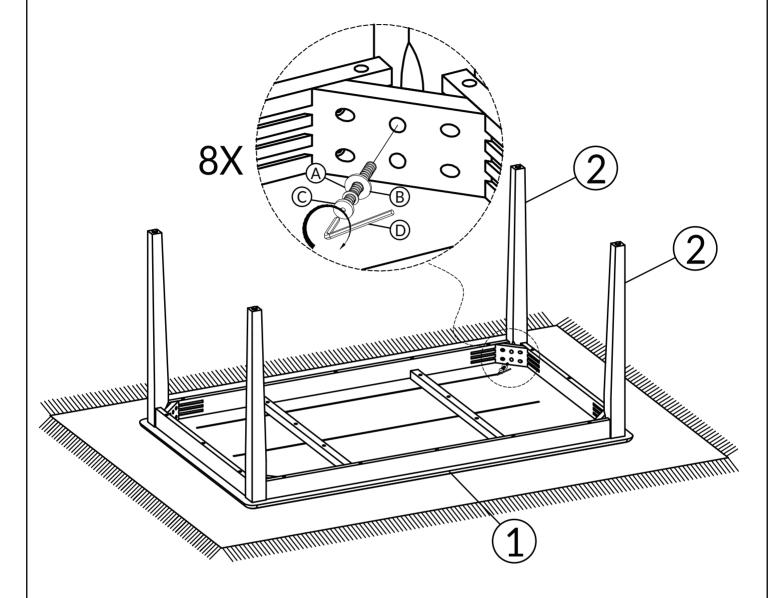

# 02

| Hardware | Count |
|----------|-------|
| Α        | 8     |
| В        | 8     |
| С        | 8     |
| D        | 1     |

TIGHTEN BOLT COMPLETELY.

BE SURE TO CHECK ALL BOLTS ARE SECURELY TIGHTENED PRIOR TO USE.