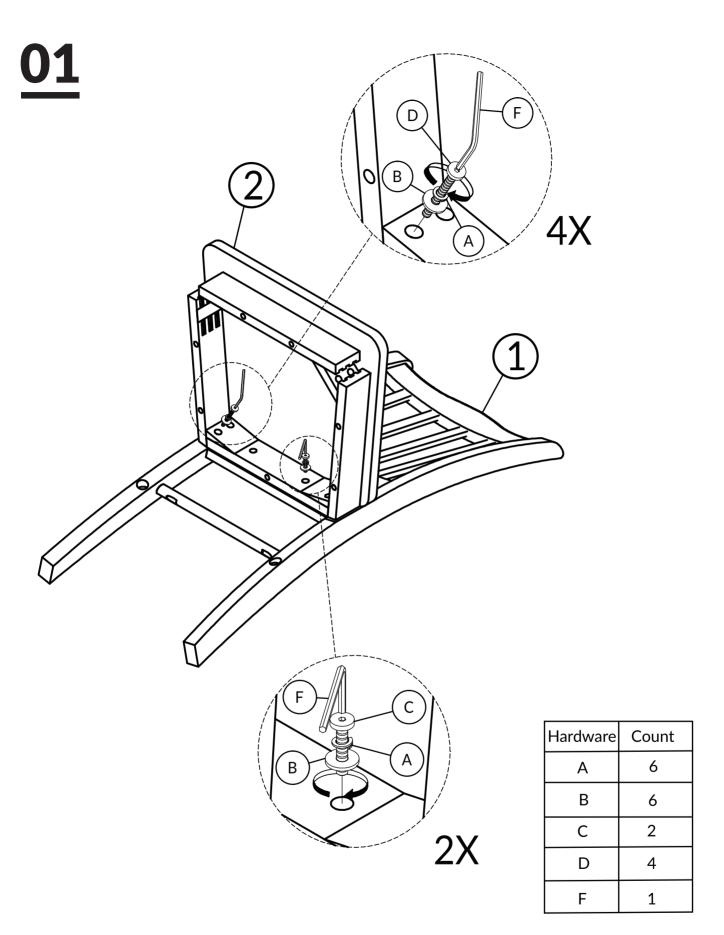

### **HARDWARE**

DO NOT TIGHTEN BOLT COMPLETELY.

02

DO NOT TIGHTEN SCREW COMPLETELY.

DO NOT TIGHTEN BOLT COMPLETELY.

TIGHTEN BOLT AND SCREW COMPLETELY.

BE SURE TO CHECK ALL BOLTS ARE SECURELY TIGHTENED PRIOR TO USE.