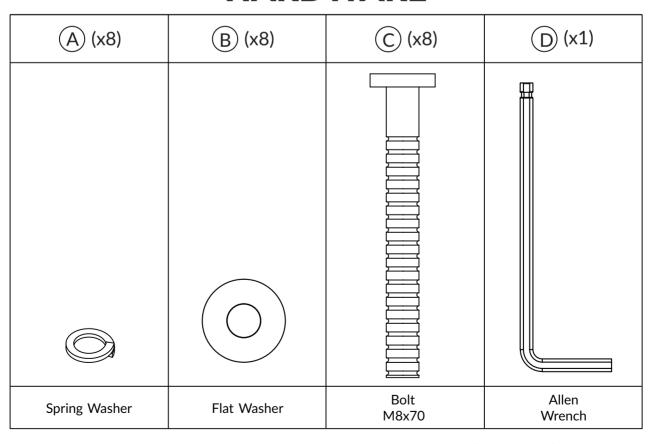

## **HARDWARE**

# 02

| Hardware | Count |
|----------|-------|
| Α        | 8     |
| В        | 8     |
| С        | 8     |
| D        | 1     |

TIGHTEN BOLT COMPLETELY.

BE SURE TO CHECK ALL BOLTS ARE SECURELY TIGHTENED PRIOR TO USE.