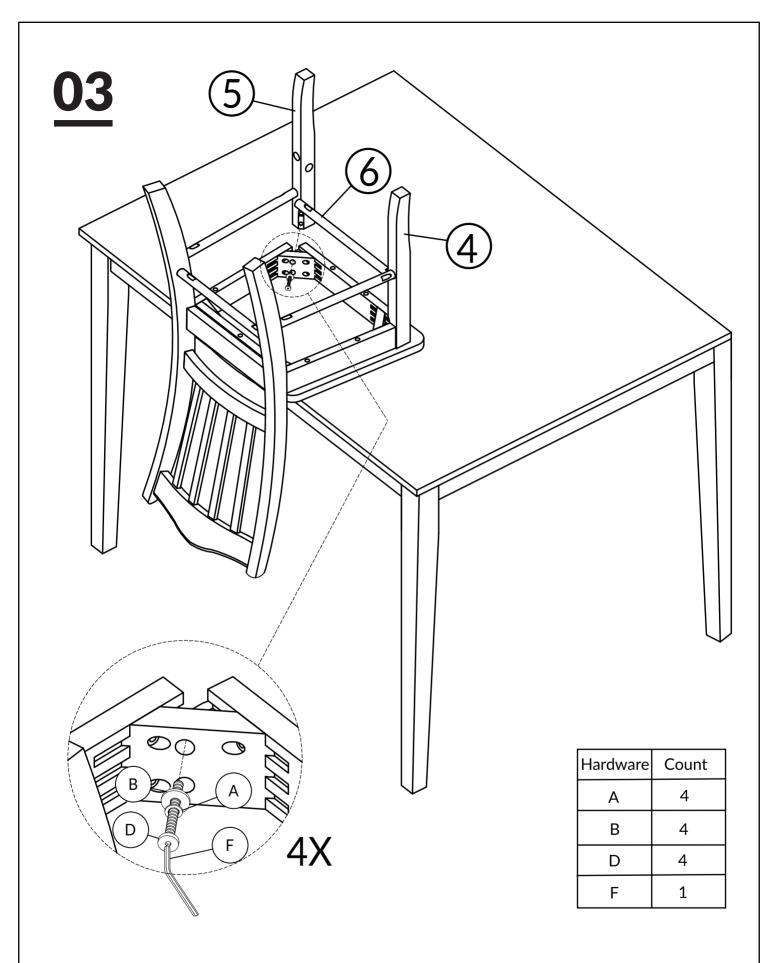

# 02

| Hardware | Count |
|----------|-------|
| Α        | 8     |
| В        | 8     |
| С        | 8     |
| D        | 1     |

TIGHTEN BOLT COMPLETELY.

BE SURE TO CHECK ALL BOLTS ARE SECURELY TIGHTENED PRIOR TO USE.