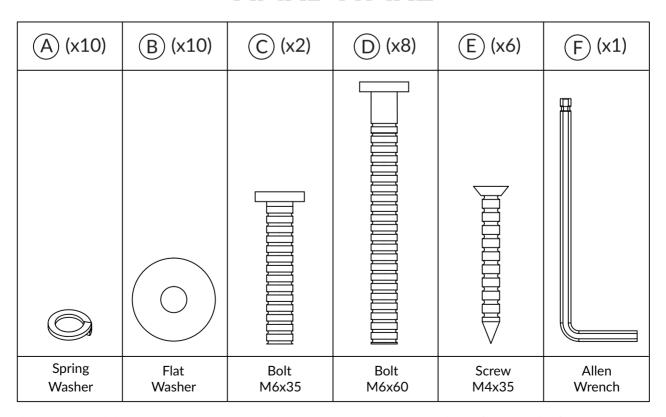

### **HARDWARE**

DO NOT TIGHTEN BOLT COMPLETELY.

02

DO NOT TIGHTEN SCREW COMPLETELY.

DO NOT TIGHTEN BOLT COMPLETELY.

TIGHTEN BOLT AND SCREW COMPLETELY.

BE SURE TO CHECK ALL BOLTS ARE SECURELY TIGHTENED PRIOR TO USE.