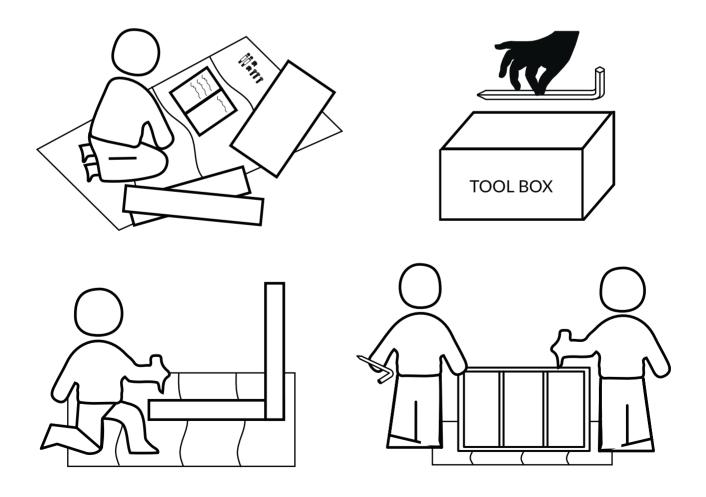

## **Assembly And Care**

- All required tools for assembly are included unless noted.
- Locate and inspect all parts for missing items or damage prior to assembly.
- Do not dispose of packing materials until assembly is completed.
- Assemble item on a soft, clean surface to prevent damage to the item.
- Proper assembly requires 2 people.