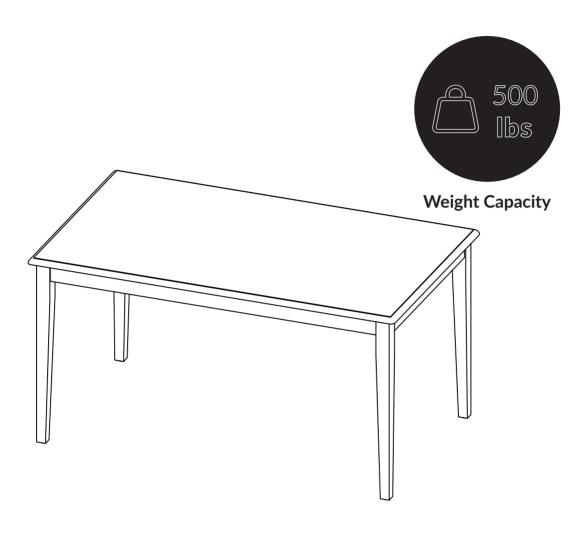

## **Boraam Industries**

**ASSEMBLY INSTRUCTIONS** 

SKU: 70736 I COLORADO TABLE

08/2023

Have questions about assembling your item?

Items or parts damaged?

Missing a part?

We're here to help! (Monday-Friday from 9am-5pm CST)

# 02

| Hardware | Count |
|----------|-------|
| Α        | 8     |
| В        | 8     |
| С        | 8     |
| D        | 1     |

TIGHTEN BOLT COMPLETELY.

BE SURE TO CHECK ALL BOLTS ARE SECURELY TIGHTENED PRIOR TO USE.