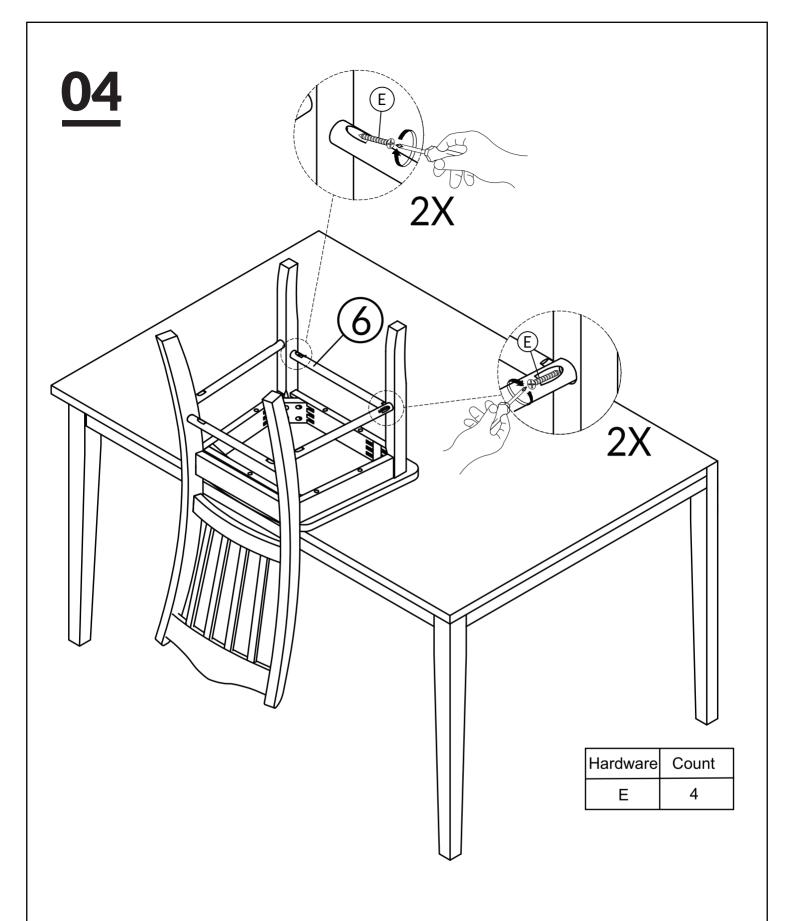

# 02

| Hardware | Count |
|----------|-------|
| Α        | 8     |
| В        | 8     |
| С        | 8     |
| D        | 1     |

TIGHTEN BOLT COMPLETELY.

BE SURE TO CHECK ALL BOLTS ARE SECURELY TIGHTENED PRIOR TO USE.