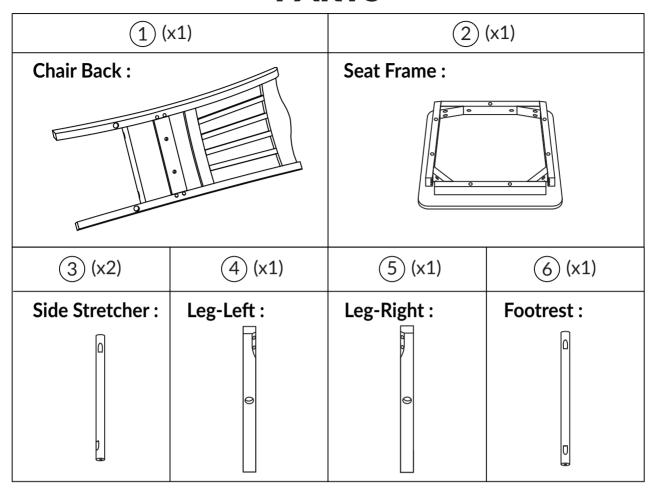

TS ARE SECURELY TIGHTENED PRIOR TO USE.



## **Boraam Industries**

**ASSEMBLY INSTRUCTIONS** 

#### SKU: 30736 I COLORADO DINING CHAIR



08/2023



Have questions about assembling your item?



Items or parts damaged?



Missing a part?

#### We're here to help! (Monday-Friday from 9am-5pm CST)



847-949-6300 877-267-2261



customerservice@ boraamindustries.com



www.boraamindustries.com

Page 1 of 09



## **Assembly And Care**

- All required tools for assembly are included unless noted.
- Locate and inspect all parts for missing items or damage prior to assembly.
- Do not dispose of packing materials until assembly is completed.
- Assemble item on a soft, clean surface to prevent damage to the item.
- Proper assembly requires 2 people.



# **Assembly Overview**



### **PARTS**



### **HARDWARE**





DO NOT TIGHTEN BOLT COMPLETELY.

02



DO NOT TIGHTEN SCREW COMPLETELY.



DO NOT TIGHTEN BOLT COMPLETELY.



TIGHTEN BOLT AND SCREW COMPLETELY.



BE SURE TO CHECK ALL BOLTS ARE SECURELY TIGHTENED PRIOR TO USE.