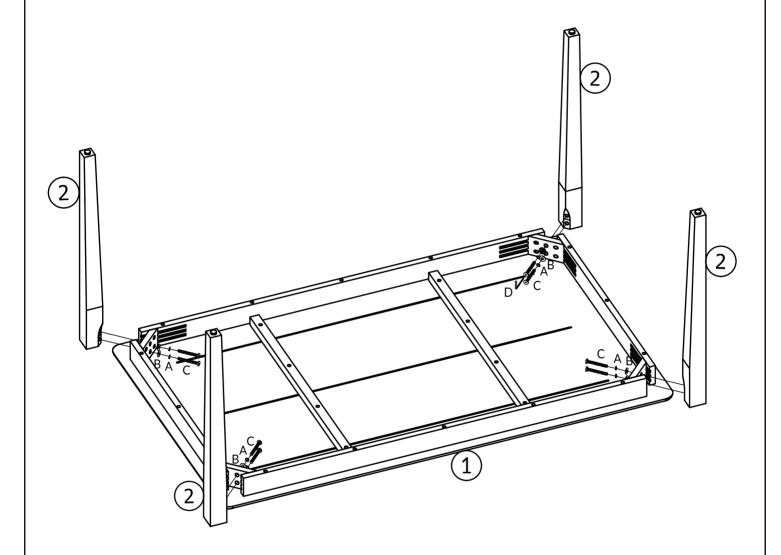

# **Assembly Overview**

# 02

| Hardware | Count |
|----------|-------|
| Α        | 8     |
| В        | 8     |
| С        | 8     |
| D        | 1     |

TIGHTEN BOLT COMPLETELY.

BE SURE TO CHECK ALL BOLTS ARE SECURELY TIGHTENED PRIOR TO USE.