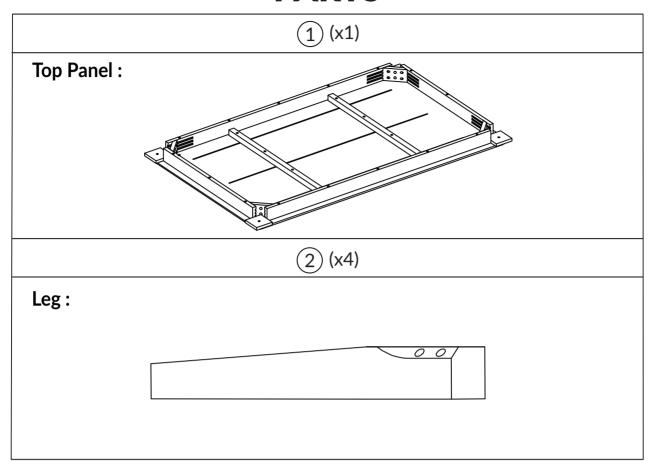

## **Boraam Industries**

**ASSEMBLY INSTRUCTIONS** 

SKU: 70736 I COLORADO TABLE



08/2023



Have questions about assembling your item?



Items or parts damaged?



Missing a part?

We're here to help! (Monday-Friday from 9am-5pm CST)



847-949-6300 877-267-2261



customerservice@ boraamindustries.com



www.boraamindustries.com

Page 1 of 07



## **Assembly And Care**

- All required tools for assembly are included unless noted.
- Locate and inspect all parts for missing items or damage prior to assembly.
- Do not dispose of packing materials until assembly is completed.
- Assemble item on a soft, clean surface to prevent damage to the item.
- Proper assembly requires 2 people.



# **Assembly Overview**



## **PARTS**



## **HARDWARE**





# 02



| Hardware | Count |
|----------|-------|
| Α        | 8     |
| В        | 8     |
| С        | 8     |
| D        | 1     |

TIGHTEN BOLT COMPLETELY.



BE SURE TO CHECK ALL BOLTS ARE SECURELY TIGHTENED PRIOR TO USE.



## **Boraam Industries**

**ASSEMBLY INSTRUCTIONS** 

#### SKU: 30736 I COLORADO DINING CHAIR



08/2023



Have questions about assembling your item?



Items or parts damaged?



Missing a part?

#### We're here to help! (Monday-Friday from 9am-5pm CST)



847-949-6300 877-267-2261



customerservice@ boraamindustries.com



www.boraamindustries.com

Page 1 of 09



## **Assembly And Care**

- All required tools for assembly are included unless noted.
- Locate and inspect all parts for missing items or damage prior to assembly.
- Do not di