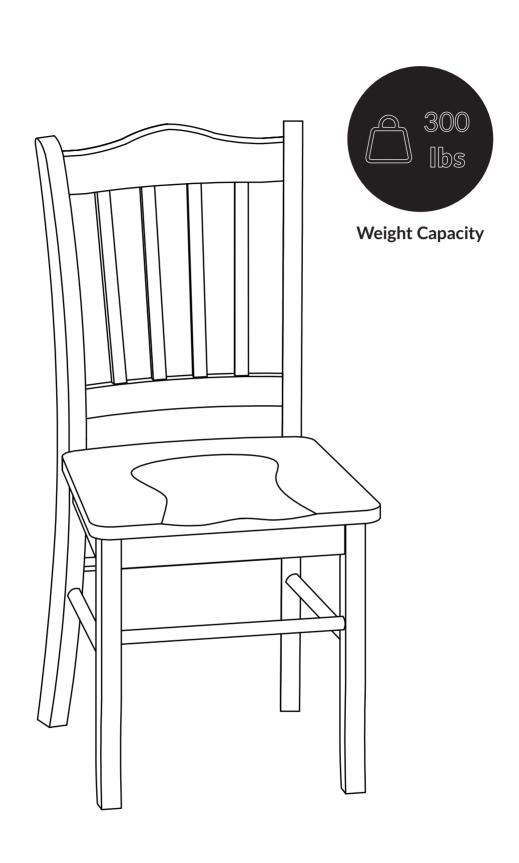

#### SKU: 30736 I COLORADO DINING CHAIR

08/2023

Have questions about assembling your item?

Items or parts damaged?

Missing a part?