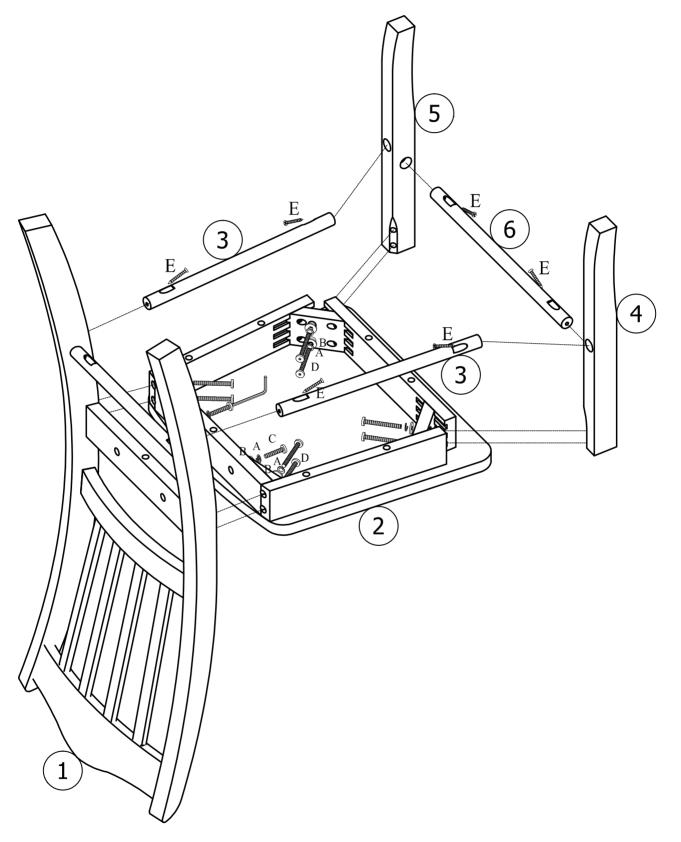

# **Assembly Overview**

### **PARTS**

### **HARDWARE**

DO NOT TIGHTEN BOLT COMPLETELY.

02

DO NOT TIGHTEN SCREW COMPLETELY.

DO NOT TIGHTEN BOLT COMPLETELY.

TIGHTEN BOLT AND SCREW COMPLETELY.

BE SURE TO CHECK ALL BOLTS ARE SECURELY TIGHTENED PRIOR TO USE.