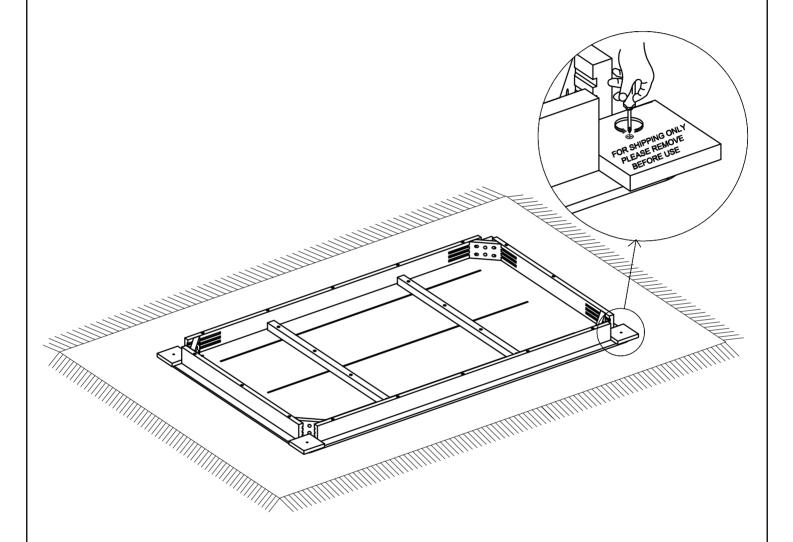

## **Assembly And Care**

- All required tools for assembly are included unless noted.
- Locate and inspect all parts for missing items or damage prior to assembly.
- Do not dispose of packing materials until assembly is completed.
- Assemble item on a soft, clean surface to prevent damage to the item.
- Proper assembly requires 2 people.