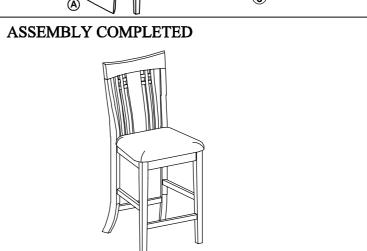

## Boraam Industries

JAMIE COUNTER STOOL TYPE B
Assembly instructions

- . Tools Included
- . Do not throw away packing materials until assembly is complete
- . Assemble this item on a soft, clean surface to protect the product
- . Proper assembly requires 2 people
- . Make sure all parts are included prior to assembly

| PART LIST |                      |     |  |
|-----------|----------------------|-----|--|
| NO.       | DESCRIPTION          | QTY |  |
| A         | Chair back           | 01  |  |
| В         | Chair seat frame     | 01  |  |
| С         | Front leg right      | 01  |  |
| D         | Front leg left       | 01  |  |
| E         | Front stretcher      | 01  |  |
| F         | Side stretcher right | 01  |  |
| G         | Side stretcher left  | 01  |  |