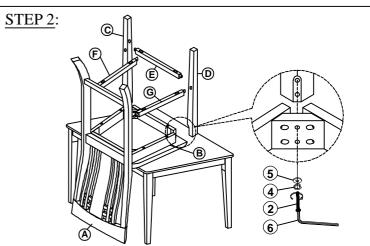

| PART LIST |                      |     |  |
|-----------|----------------------|-----|--|
| NO.       | DESCRIPTION          | QTY |  |
| A         | Chair back           | 01  |  |
| В         | Chair seat frame     | 01  |  |
| С         | Front leg right      | 01  |  |
| D         | Front leg left       | 01  |  |
| E         | Front stretcher      | 01  |  |
| F         | Side stretcher right | 01  |  |
| G         | Side stretcher left  | 01  |  |

| PART LIST |                      |                                        |     |  |
|-----------|----------------------|----------------------------------------|-----|--|
| NO.       | DESCRIPTION          | SKETCH                                 | QTY |  |
| 1         | JCBC Bolt M6 x 75mm  | <u> </u>                               | 04  |  |
| 2         | JCBC Bolt M6 x 50mm  | (a)                                    | 04  |  |
| 3         | JCBC Bolt M6 x 40mm  | (a)                                    | 03  |  |
| 4         | Spring Washer M6     | P                                      | 11  |  |
| 5         | Flat Washer M6 x19mm | 0                                      | 11  |  |
| 6         | Allen key 4mm        |                                        | 01  |  |
| 7         | Wood screw Ø4x38mm   | <mmmmmm@< th=""><th>06</th></mmmmmm@<> | 06  |  |