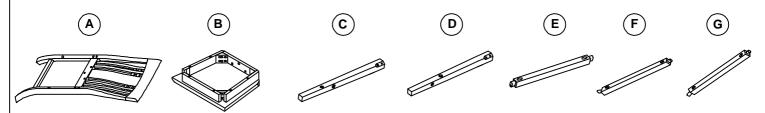

| PART LIST |                      |     |  |
|-----------|----------------------|-----|--|
| NO.       | DESCRIPTION          | QTY |  |
| A         | Chair back           | 01  |  |
| В         | Chair seat frame     | 01  |  |
| С         | Front leg right      | 01  |  |
| D         | Front leg left       | 01  |  |
| E         | Front stretcher      | 01  |  |
| F         | Side stretcher right | 01  |  |
| G         | Side stretcher left  | 01  |  |