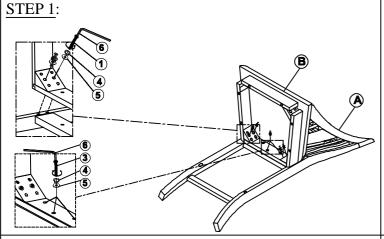

| PART LIST |                      |                                        |     |  |
|-----------|----------------------|----------------------------------------|-----|--|
| NO.       | DESCRIPTION          | SKETCH                                 | QTY |  |
| 1         | JCBC Bolt M6 x 75mm  | <u> </u>                               | 04  |  |
| 2         | JCBC Bolt M6 x 50mm  | (a)                                    | 04  |  |
| 3         | JCBC Bolt M6 x 40mm  | (a)                                    | 03  |  |
| 4         | Spring Washer M6     | P                                      | 11  |  |
| 5         | Flat Washer M6 x19mm | 0                                      | 11  |  |
| 6         | Allen key 4mm        |                                        | 01  |  |
| 7         | Wood screw Ø4x38mm   | <mmmmmm@< th=""><th>06</th></mmmmmm@<> | 06  |  |