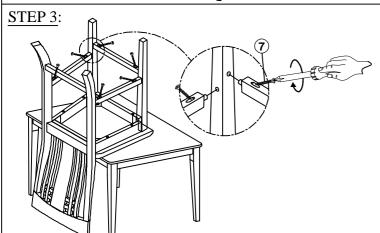

| PART LIST |                      |                                        |     |  |
|-----------|----------------------|----------------------------------------|-----|--|
| NO.       | DESCRIPTION          | SKETCH                                 | QTY |  |
| 1         | JCBC Bolt M6 x 75mm  | <u> </u>                               | 04  |  |
| 2         | JCBC Bolt M6 x 50mm  | (a)                                    | 04  |  |
| 3         | JCBC Bolt M6 x 40mm  | (a)                                    | 03  |  |
| 4         | Spring Washer M6     | P                                      | 11  |  |
| 5         | Flat Washer M6 x19mm | 0                                      | 11  |  |
| 6         | Allen key 4mm        |                                        | 01  |  |
| 7         | Wood screw Ø4x38mm   | <mmmmmm@< th=""><th>06</th></mmmmmm@<> | 06  |  |