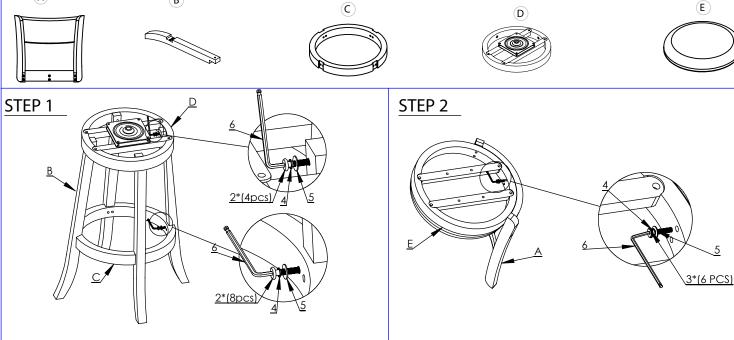

**B** 

| HARDWARE LIST |                         |        |     |  |
|---------------|-------------------------|--------|-----|--|
| NO.           | DESCRIPTION             | SKETCH | QTY |  |
| 1             | JCBC Bolt M6x25mm       |        | 4   |  |
| 2             | JCBC Bolt M6x40mm       |        | 12  |  |
| 3             | JCBC Bolt M6x50mm       |        | 6   |  |
| 4             | Spring Washer M6x10mm   | 0      | 18  |  |
| 5             | Flat Washer 1/4" x 16mm | 0      | 22  |  |
| 6             | Allen Wrench M4         |        | 1   |  |

Prepare 16 sets of hardware assemble as shown above :JCBC Bolt(2), spring washer(4) and flat washer(5) in onder.Attach each leg(b) to footrest(c) and apron with swivel plate(D).insert and tighten 1 set of hardware assemble per each hole. Do NOT TIGHTEN JCBC Bolt completely

Prepare 4 sets of hardware assemble as shown above: JCBC Bolt (1) and flat washer (5) in onder. Attach stool apron (from step 1). by tuning swivel plate to align each hole. Then insert 1 set of JCBC Bolt assembly per each hole and tighten JCBC Bolt completely.