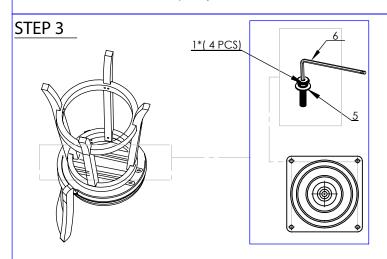

Prepare 6 sets of hardware assemble as shown above: JCBC Bolt (3),spring washer (4) and flat washer (5) in onder.Attach each leg (A) to the seat (E) by inserting and tightening Tightening 1 set of JCBC Bolt completely with allen key provided once all holes are aligned.