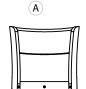

| PART LIST |                         |     |  |
|-----------|-------------------------|-----|--|
| NO.       | DESCRIPTION             | QTY |  |
| Α         | Backrest                | 1   |  |
| В         | Chair Leg               | 4   |  |
| С         | Footrest                | 1   |  |
| D         | Apron with Swivel plate | 1   |  |
| Е         | Cushion Seat            | 1   |  |