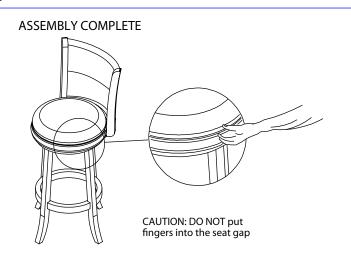

sets of hardware assemble as shown above :JCBC Bolt(2), spring washer(4) and flat washer(5) in onder.Attach each leg(b) to footrest(c) and apron with swivel plate(D).insert and tighten 1 set of hardware assemble per each hole. Do NOT TIGHTEN JCBC Bolt completely



Prepare 4 sets of hardware assemble as shown above: JCBC Bolt (1) and flat washer (5) in onder. Attach stool apron (from step 1). by tuning swivel plate to align each hole. Then insert 1 set of JCBC Bolt assembly per each hole and tighten JCBC Bolt completely.

Prepare 6 sets of hardware assemble as shown above: JCBC Bolt (3),spring washer (4) and flat washer (5) in onder.Attach each leg (A) to the seat (E) by inserting and tightening Tightening 1 set of JCBC Bolt completely with allen key provided once all holes are aligned.



Be sure to check all JCBC Bolt are securely tightened prior using this stool