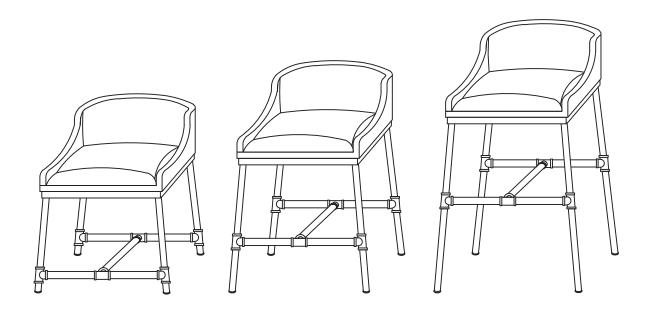

## SKU:10143,10144,10145 | PARLOR UPHOLSTERED BAR STOOL

Have questions about assembling your item?

Items or parts damaged?

Missing a part?