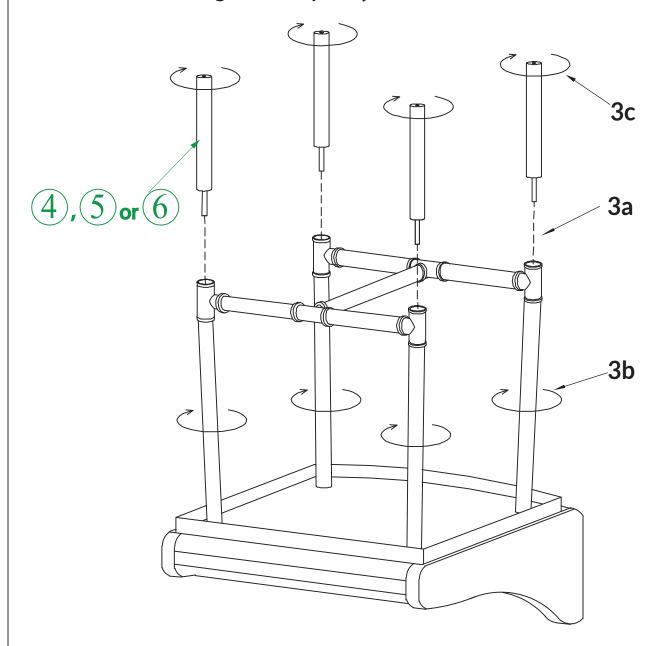

847-949-6300 | 877-267-2261 | customerservice@boraamindustries.com

Before proceeding with assembly, choose lower legs (4), (5) or (6) based on desired seat height.

- Step 3a Insert lower legs into leg brace assembly 2.
  - Loosely screw lower legs into upper legs.
     Do not tighten completely.

- 3b Fully secure upper legs against seat base by alternately tightening each leg a few turns at a time. Repeat tightening until all upper legs are fully tightened.
- 3c Fully tighten lower legs into leg brace and upper legs.