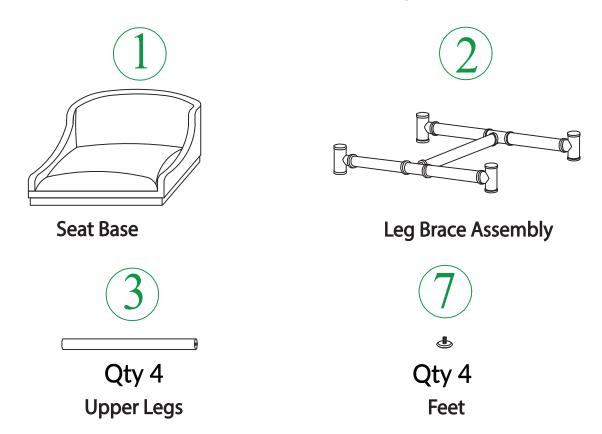

847-949-6300 | 877-267-2261 | customerservice@boraamindustries.com

Step 1 - Locate upper legs 3 and seat base 1.

- Match letters on legs to letters on seat base to ensure correct installation location of legs.
- Loosely install legs by screwing into seat.

## Step 2 - Locate leg brace assembly 2.

- Note letters on corners of leg brace assembly.
- Insert legs into leg brace assembly, taking care to match letters on legs to correspond letters on leg brace.
- Do not tighten legs completely.