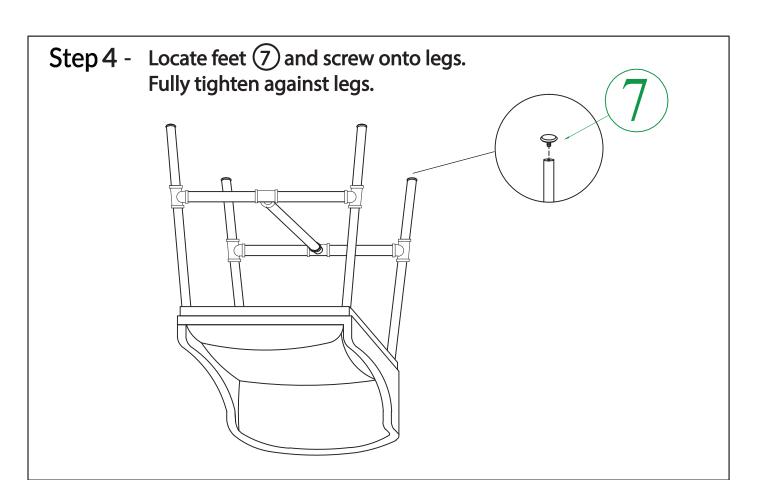

CHECK AND TIGHTEN ALL PARTS PRIOR TO USE.
PERIODICALLY INSPECT AND RE-TIGHTEN ALL PARTS AS NECESSARY.

847-949-6300 | 877-267-2261 | customerservice@boraamindustries.com