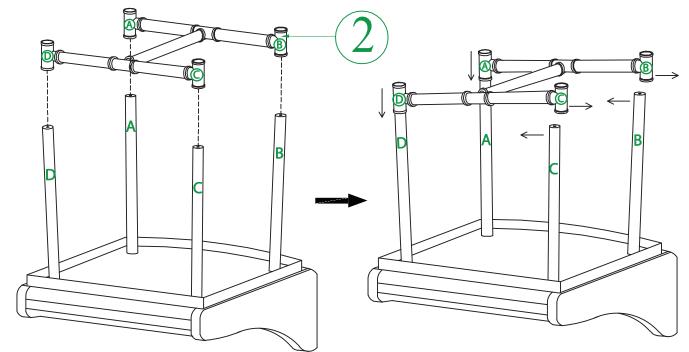

## Step 2 - Locate leg brace assembly 2.

- Note letters on corners of leg brace assembly.
- Insert legs into leg brace assembly, taking care to match letters on legs to correspond letters on leg brace.
- Do not tighten legs completely.