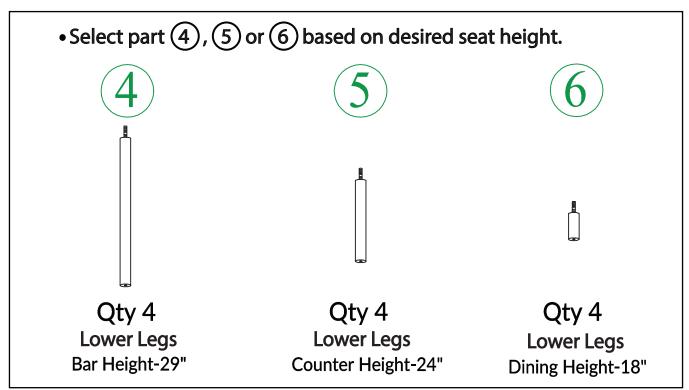

847-949-6300 | 877-267-2261 | customerservice@boraamindustries.com

Before proceeding with assembly, choose lower legs (4), (5) or (6) based on desired seat height.

- Step 3a Insert lower legs into leg brace assembly 2.
  - Loosely screw lower legs into upper legs.
     Do not tighten completely.