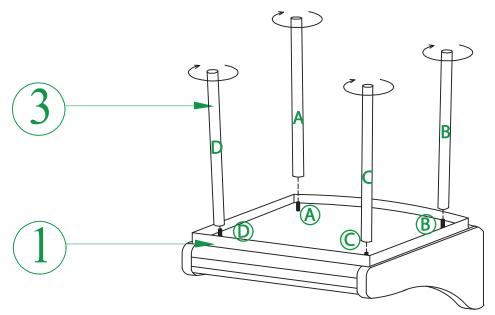

847-949-6300 | 877-267-2261 | customerservice@boraamindustries.com

Step 1 - Locate upper legs 3 and seat base 1.

- Match letters on legs to letters on seat base to ensure correct installation location of legs.
- Loosely install legs by screwing into seat.