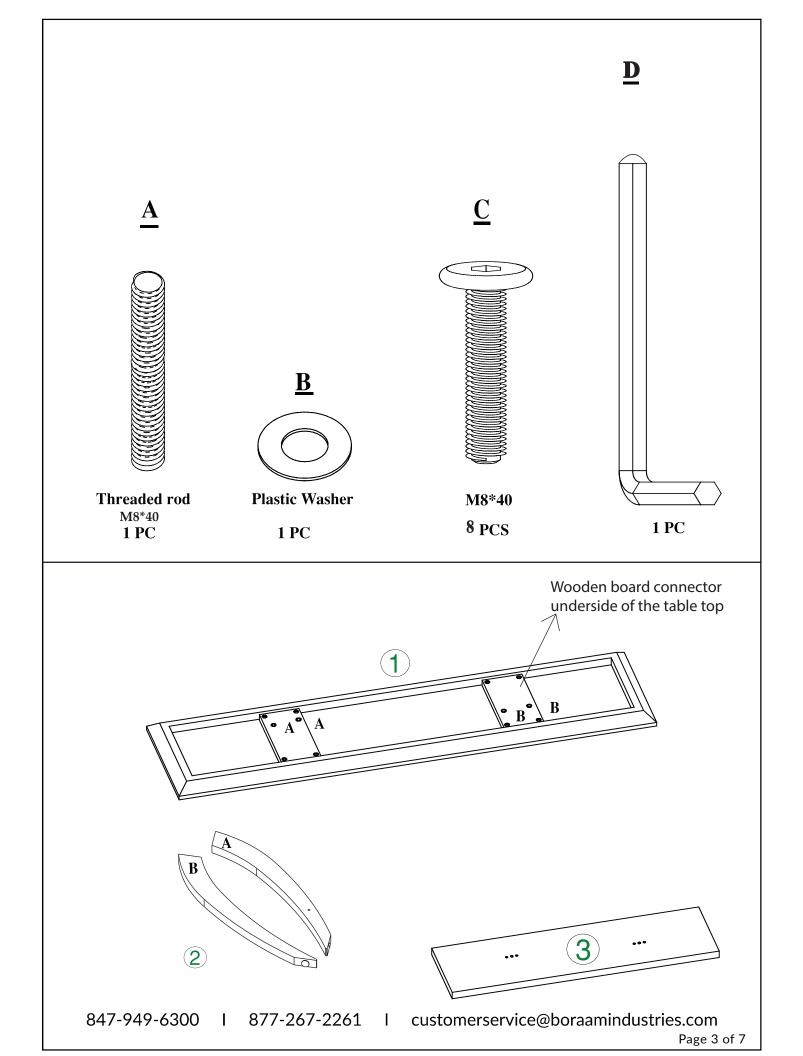

# **Assembly And Care**

- All tools required for assembly are included unless noted.
- Prior to assembly, check for missing or damaged parts.
- Do not dispose of packing materials until assembly is completed.
- Assemble item on a soft, clean surface to prevent damage to the item.