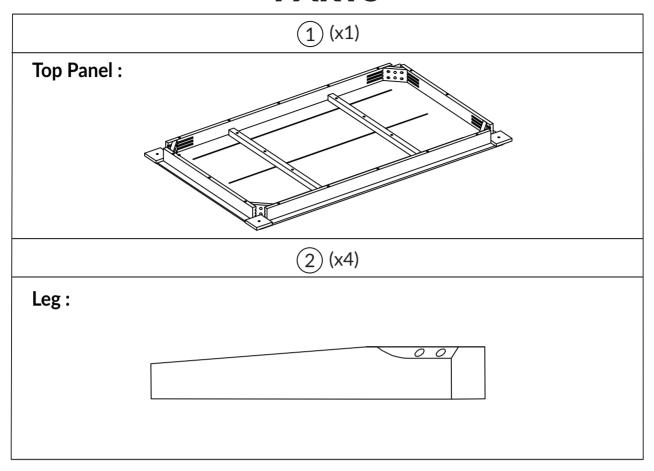

L BOLTS ARE SECURELY TIGHTENED PRIOR TO USE.



### **Boraam Industries**

**ASSEMBLY INSTRUCTIONS** 

SKU: 70536,70636,70136 I SHAKER TABLE



08/2023



Have questions about assembling your item?



Items or parts damaged?



Missing a part?

We're here to help! (Monday-Friday from 9am-5pm CST)



847-949-6300 877-267-2261



customerservice@ boraamindustries.com



www.boraamindustries.com

Page 1 of 07



### **Assembly And Care**

- All required tools for assembly are included unless noted.
- Locate and inspect all parts for missing items or damage prior to assembly.
- Do not dispose of packing materials until assembly is completed.
- Assemble item on a soft, clean surface to prevent damage to the item.
- Proper assembly requires 2 people.



# **Assembly Overview**



### **PARTS**



### **HARDWARE**





# 02



| Hardware | Count |
|----------|-------|
| Α        | 8     |
| В        | 8     |
| С        | 8     |
| D        | 1     |

TIGHTEN BOLT COMPLETELY.



BE SURE TO CHECK ALL BOLTS ARE SECURELY TIGHTENED PRIOR TO USE.