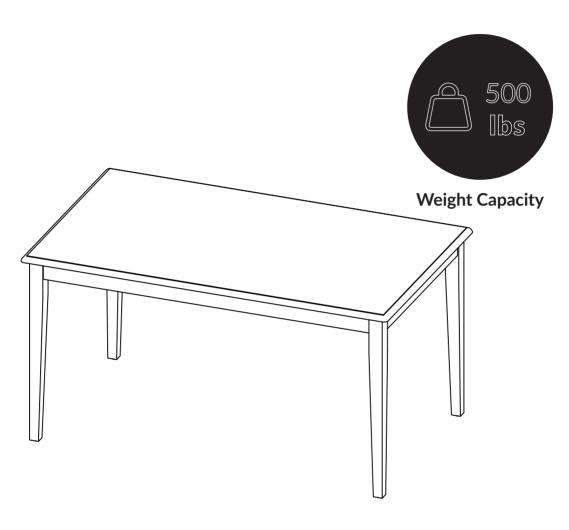

### **Boraam Industries**

**ASSEMBLY INSTRUCTIONS** 

SKU: 70536,70636,70136 I SHAKER TABLE

08/2023

Have questions about assembling your item?

Items or parts damaged?

Missing a part?

We're here to help! (Monday-Friday from 9am-5pm CST)