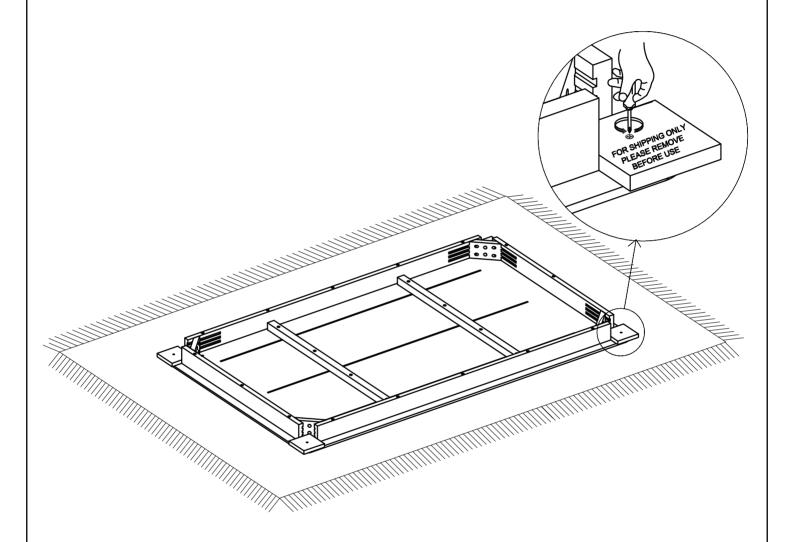

# 02

| Hardware | Count |
|----------|-------|
| Α        | 8     |
| В        | 8     |
| С        | 8     |
| D        | 1     |

TIGHTEN BOLT COMPLETELY.

BE SURE TO CHECK ALL BOLTS ARE SECURELY TIGHTENED PRIOR TO USE.