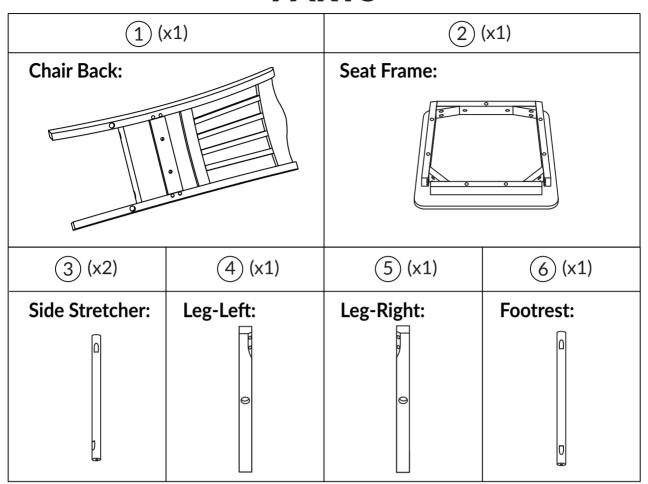

### **Boraam Industries**

**ASSEMBLY INSTRUCTIONS** 

SKU: 30536,30636,30136 I SHAKER DINING CHAIR



08/2023



Have questions about assembling your item?



Items or parts damaged?



Missing a part?

We're here to help! (Monday-Friday from 9am-5pm CST)



847-949-6300 877-267-2261



customerservice@ boraamindustries.com



www.boraamindustries.com

Page 1 of 09



### **Assembly And Care**

- All required tools for assembly are included unless noted.
- Locate and inspect all parts for missing items or damage prior to assembly.
- Do not dispose of packing materials until assembly is completed.
- Assemble item on a soft, clean surface to prevent damage to the item.
- Proper assembly requires 2 people.



## **Assembly Overview**



#### **PARTS**



#### **HARDWARE**





DO NOT TIGHTEN BOLT COMPLETELY.

02



DO NOT TIGHTEN SCREW COMPLETELY.



DO NOT TIGHTEN BOLT COMPLETELY.



TIGHTEN BOLT AND SCREW COMPLETELY.



BE SURE TO CHECK ALL BOLTS ARE SECURELY TIGHTENED PRIOR TO USE.



### **Boraam Industries**

**ASSEMBLY INSTRUCTIONS** 

SKU: 70536,70636,70136 I SHAKER TABLE



08/2023



Have questions about assembling your item?



Items or parts damaged?



Missing a part?

We're here to help! (Monday-Friday from 9am-5pm CST)



847-949-6300 877-267-2261



customerservice@ boraamindustries.com



www.boraamindustries.com

Page 1 of 07



### **Assembly And Care**

- All required tools for assembly are included unless noted.
- Locate and inspect all parts for missing items or damage prior to assembly.
- Do not dispose of packing m