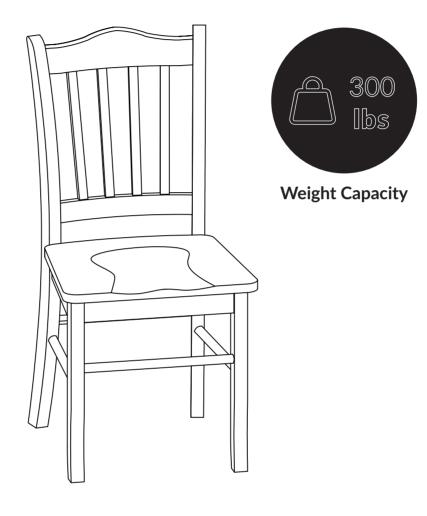

### **Boraam Industries**

**ASSEMBLY INSTRUCTIONS** 

SKU: 30536,30636,30136 I SHAKER DINING CHAIR

08/2023

Have questions about assembling your item?

Items or parts damaged?

Missing a part?

We're here to help! (Monday-Friday from 9am-5pm CST)

### **Assembly And Care**

- All required tools for assembly are included unless noted.
- Locate and inspect all parts for missing items or damage prior to assembly.
- Do not dispose of packing materials until assembly is completed.
- Assemble item on a soft, clean surface to prevent damage to the item.
- Proper assembly requires 2 people.