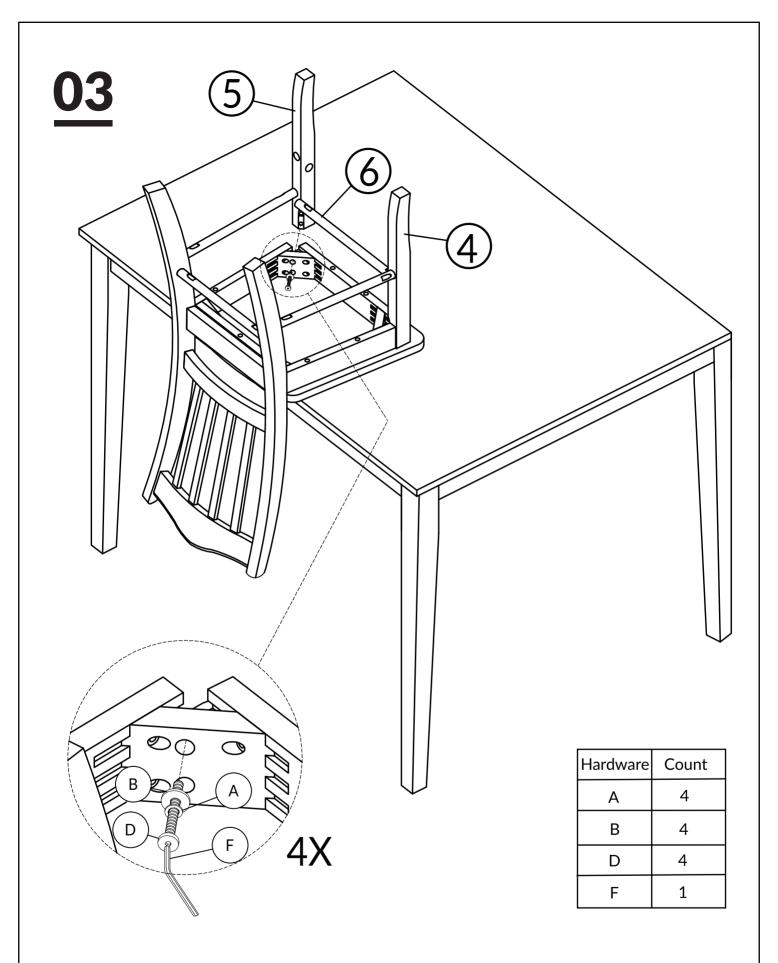

#### **HARDWARE**

DO NOT TIGHTEN BOLT COMPLETELY.

02

DO NOT TIGHTEN SCREW COMPLETELY.

DO NOT TIGHTEN BOLT COMPLETELY.

TIGHTEN BOLT AND SCREW COMPLETELY.

BE SURE TO CHECK ALL BOLTS ARE SECURELY TIGHTENED PRIOR TO USE.