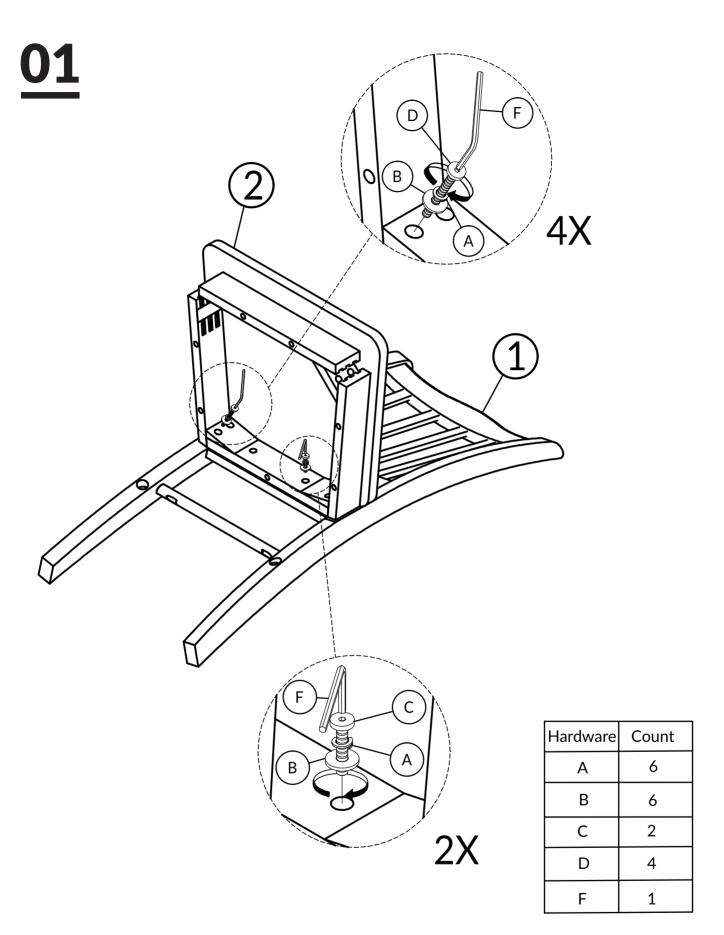

#### **HARDWARE**

DO NOT TIGHTEN BOLT COMPLETELY.

02

DO NOT TIGHTEN SCREW COMPLETELY.

DO NOT TIGHTEN BOLT COMPLETELY.

TIGHTEN BOLT AND SCREW COMPLETELY.

BE SURE TO CHECK ALL BOLTS ARE SECURELY TIGHTENED PRIOR TO USE.