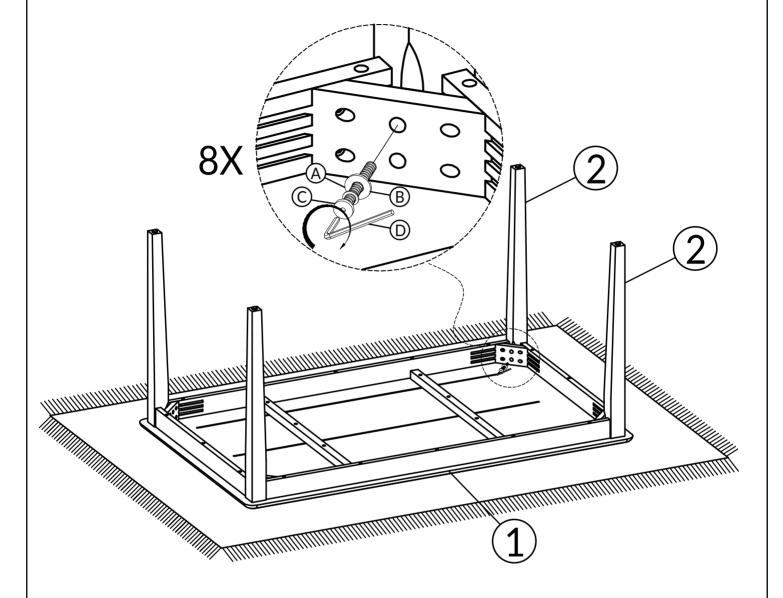

# **Assembly Overview**

### **PARTS**

### **HARDWARE**

# 02

| Hardware | Count |
|----------|-------|
| Α        | 8     |
| В        | 8     |
| С        | 8     |
| D        | 1     |

TIGHTEN BOLT COMPLETELY.

BE SURE TO CHECK ALL BOLTS ARE SECURELY TIGHTENED PRIOR TO USE.