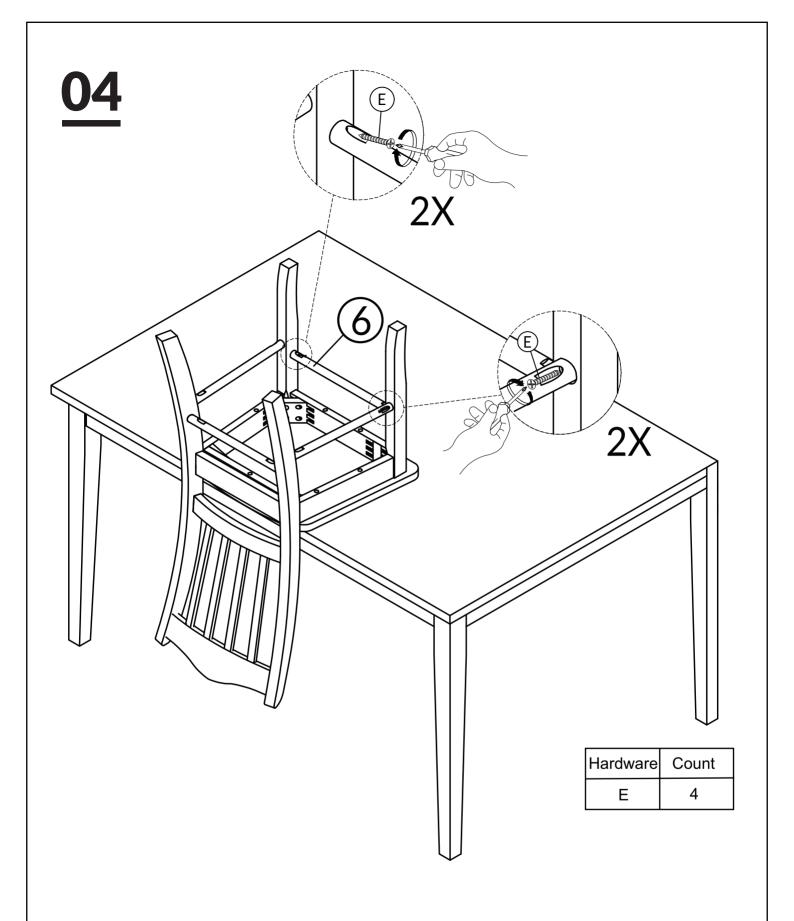

#### **HARDWARE**

DO NOT TIGHTEN BOLT COMPLETELY.

02

DO NOT TIGHTEN SCREW COMPLETELY.

DO NOT TIGHTEN BOLT COMPLETELY.

TIGHTEN BOLT AND SCREW COMPLETELY.

BE SURE TO CHECK ALL BOLTS ARE SECURELY TIGHTENED PRIOR TO USE.