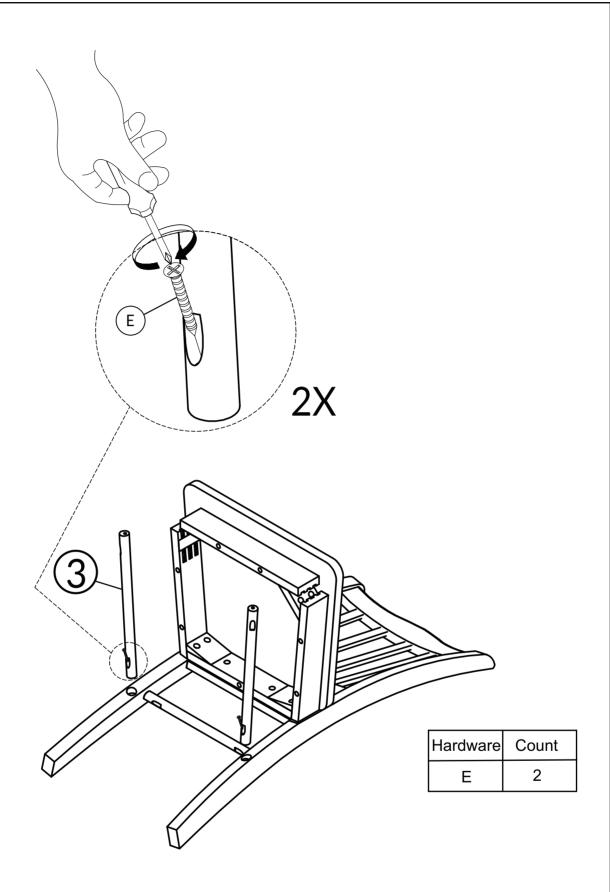

#### **HARDWARE**

DO NOT TIGHTEN BOLT COMPLETELY.

02

DO NOT TIGHTEN SCREW COMPLETELY.

DO NOT TIGHTEN BOLT COMPLETELY.

TIGHTEN BOLT AND SCREW COMPLETELY.

BE SURE TO CHECK ALL BOLTS ARE SECURELY TIGHTENED PRIOR TO USE.