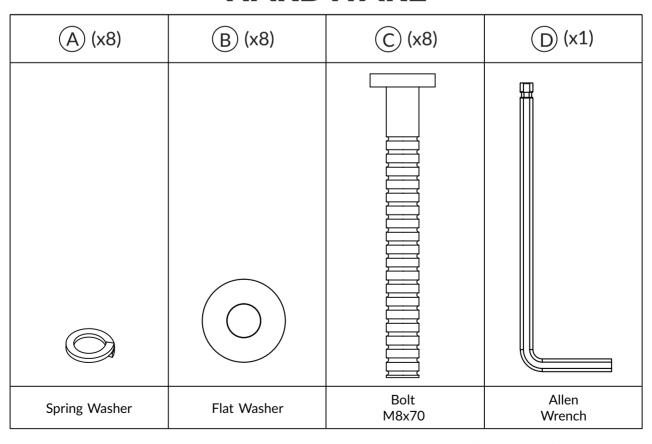

### **HARDWARE**

# 02

| Hardware | Count |
|----------|-------|
| Α        | 8     |
| В        | 8     |
| С        | 8     |
| D        | 1     |

TIGHTEN BOLT COMPLETELY.

BE SURE TO CHECK ALL BOLTS ARE SECURELY TIGHTENED PRIOR TO USE.