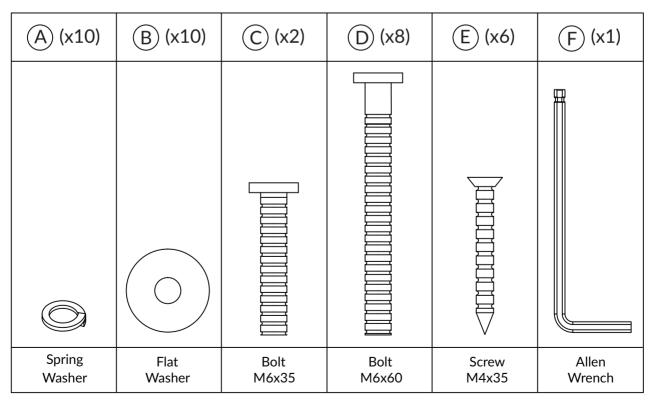

#### **HARDWARE**

DO NOT TIGHTEN BOLT COMPLETELY.

02

DO NOT TIGHTEN SCREW COMPLETELY.

DO NOT TIGHTEN BOLT COMPLETELY.

TIGHTEN BOLT AND SCREW COMPLETELY.

BE SURE TO CHECK ALL BOLTS ARE SECURELY TIGHTENED PRIOR TO USE.