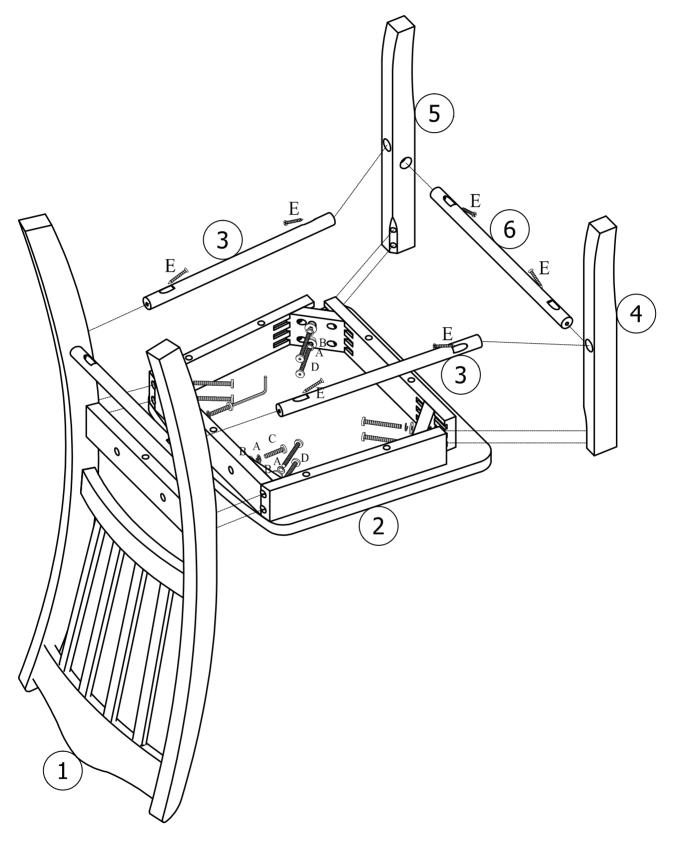

### **Boraam Industries**

**ASSEMBLY INSTRUCTIONS** 

SKU: 30536,30636,30136 I SHAKER DINING CHAIR



08/2023



Have questions about assembling your item?



Items or parts damaged?



Missing a part?

We're here to help! (Monday-Friday from 9am-5pm CST)



847-949-6300 877-267-2261



customerservice@ boraamindustries.com



www.boraamindustries.com

Page 1 of 09



### **Assembly And Care**

- All required tools for assembly are included unless noted.
- Locate and inspect all parts for missing items or damage prior to assembly.
- Do not dispose of packing materials until assembly is completed.
- Assemble item on a soft, clean surface to prevent damage to the item.
- Proper assembly requires 2 people.



## **Assembly Overview**



#### **PARTS**



#### **HARDWARE**





DO NOT TIGHTEN BOLT COMPLETELY.

02



DO NOT TIGHTEN SCREW COMPLETELY.



DO NOT TIGHTEN BOLT COMPLETELY.



TIGHTEN BOLT AND SCREW COMPLETELY.



BE SURE TO CHECK ALL BOLTS ARE SECURELY TIGHTENED PRIOR TO USE.



### **Boraam Industries**

**ASSEMBLY INSTRUCTIONS** 

SKU: 70536,70636,70136 I SHAKER TABLE



08/2023



Have questions about assembling your item?



Items or parts damaged?



Missing a part?

We're here to help! (Monday-Friday from 9am-5pm CST)



847-949-6300 877-267-2261



customerservice@ boraamindustries.com



www.boraamindustries.com

Page 1 of 07



### **Assembly And Care**

- All required tools for assembly are included unless noted.
- Locate and inspect all parts for missing items or damage prior to assembly.
- Do not di