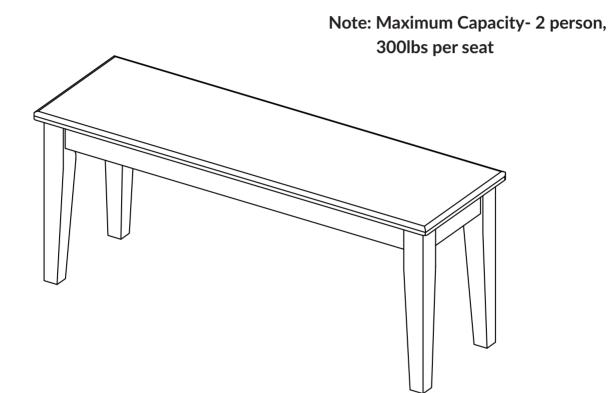

### PARTS

Page 4 of 06

Note: Maximum Capacity- 2 person, 300lbs per seat

847-949-6300 I 877-267-2261 I customerservice@boraamindustries.com

Page 6 of 06