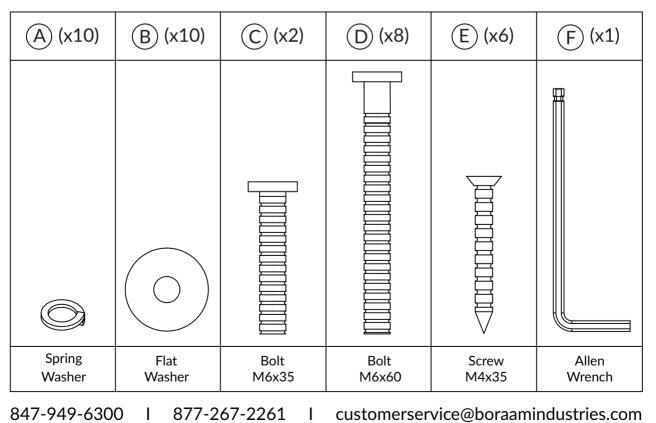

### HARDWARE

Page 4 of 09

847-949-6300 I 877-267-2261 I customerservice@boraamindustries.com

Page 9 of 09