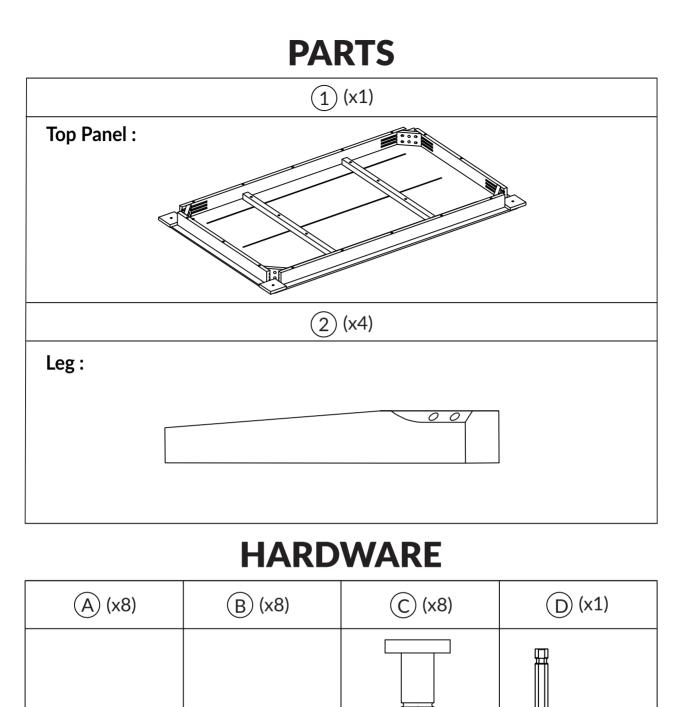

### PARTS

Page 4 of 06

Note: Maximum Capacity- 2 person, 300lbs per seat

847-949-6300 I 877-267-2261 I customerservice@boraamindustries.com

Page 6 of 06