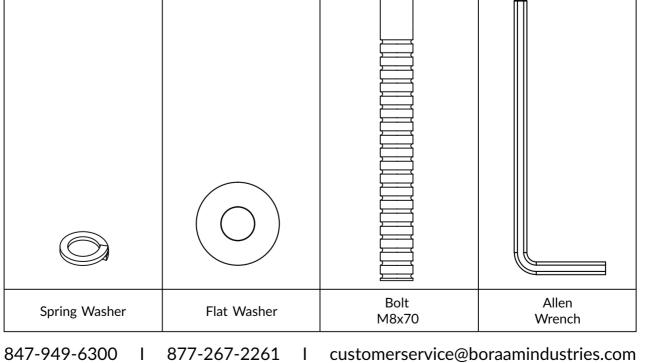

### PARTS

Page 4 of 06

Note: Maximum Capacity- 2 person, 300lbs per seat

847-949-6300 I 877-267-2261 I customerservice@boraamindustries.com

Page 6 of 06