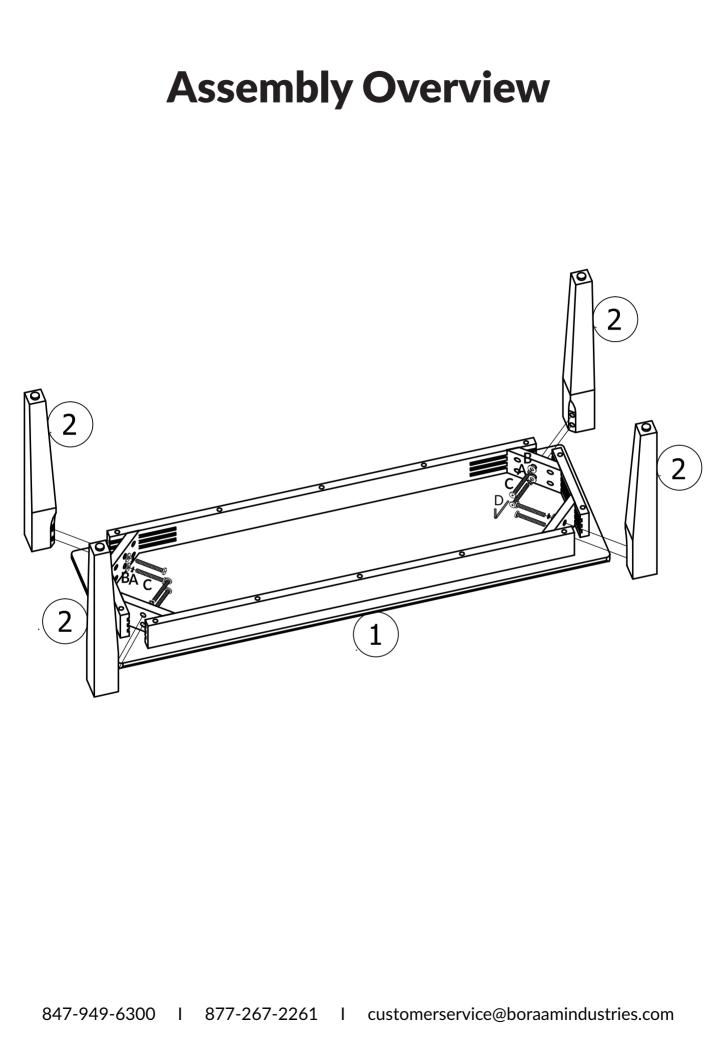

### PARTS

Page 4 of 06

Note: Maximum Capacity- 2 person, 300lbs per seat

847-949-6300 I 877-267-2261 I customerservice@boraamindustries.com

Page 6 of 06