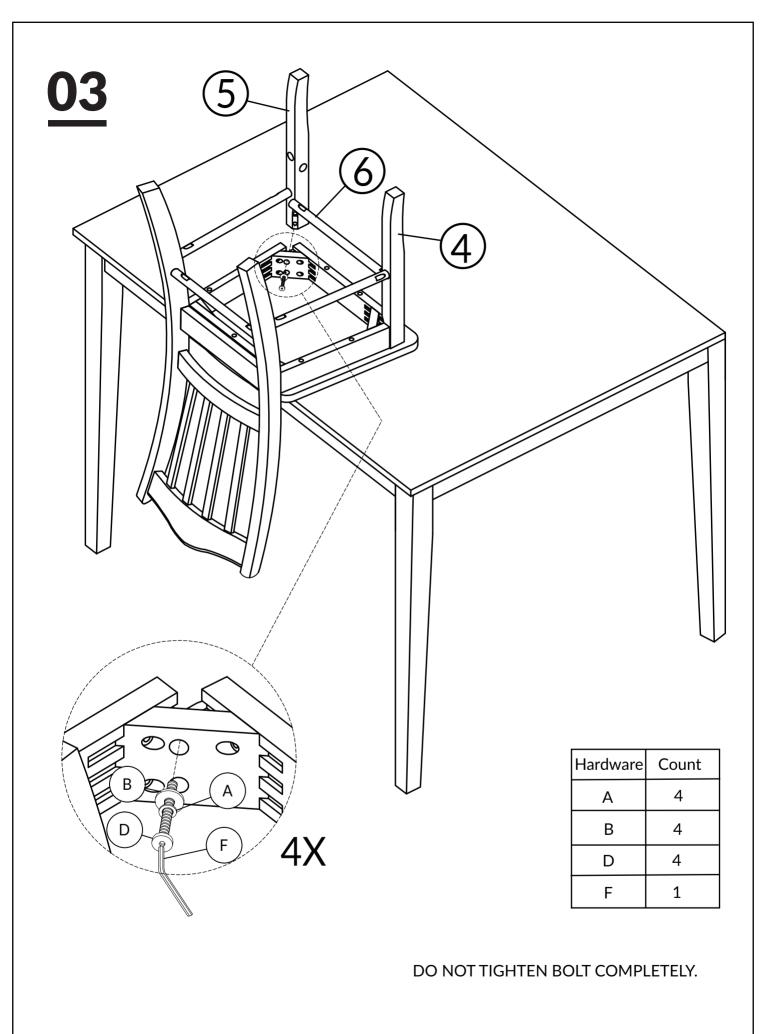

### PARTS

| (1) (x1)        |           | (2) (x1)    |           |
|-----------------|-----------|-------------|-----------|
| Chair Back:     |           | Seat Frame: |           |
|                 |           |             |           |
| (3) (x2)        | (4) (x1)  | (5) (x1)    | (6) (x1)  |
| Side Stretcher: | Leg-Left: | Leg-Right:  | Footrest: |
|                 | 0         |             |           |

### HARDWARE

Page 4 of 09

847-949-6300 I 877-267-2261 I customerservice@boraamindustries.com

Page 9 of 09