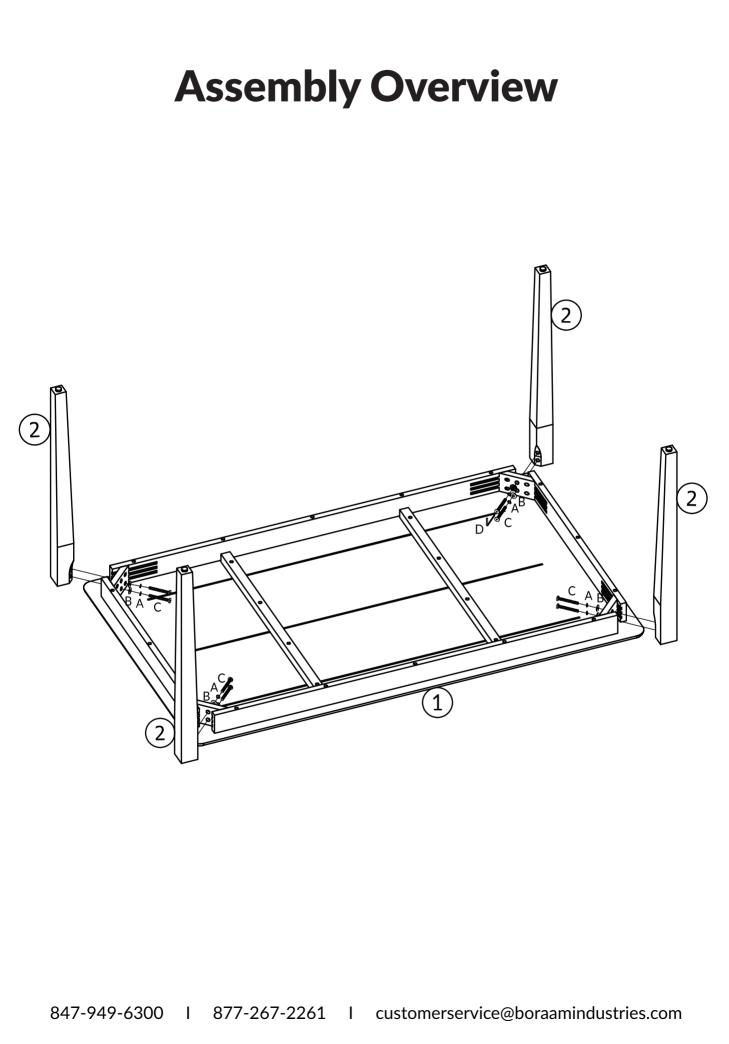

### **Boraam Industries**

ASSEMBLY INSTRUCTIONS

SKU: 70536,70636,70136 | SHAKER TABLE

08/2023

Have questions about assembling your item?

Items or parts damaged?

Missing a part?

Page 3 of 07

Page 5 of 07