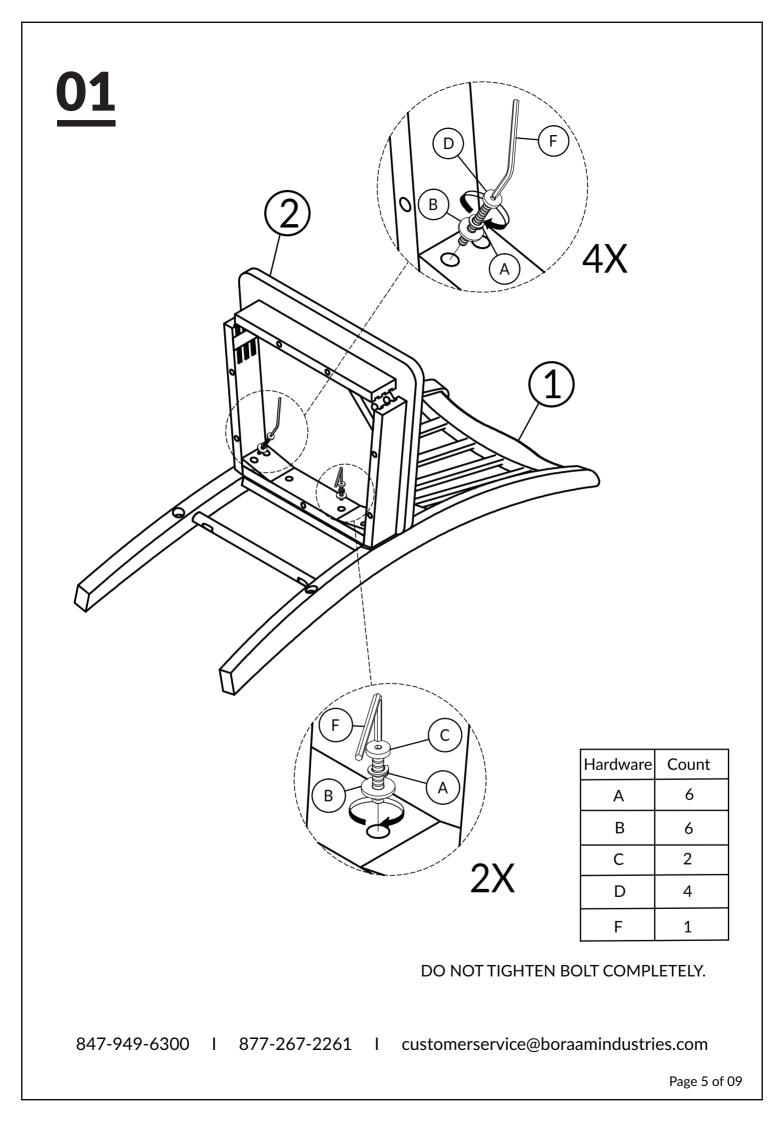

### PARTS

| (1) (x1)        |           | (2) (x1)    |           |
|-----------------|-----------|-------------|-----------|
| Chair Back:     |           | Seat Frame: |           |
|                 |           |             |           |
| (3) (x2)        | (4) (x1)  | (5) (x1)    | (6) (x1)  |
| Side Stretcher: | Leg-Left: | Leg-Right:  | Footrest: |
|                 | 0         |             |           |

### HARDWARE

Page 4 of 09

847-949-6300 I 877-267-2261 I customerservice@boraamindustries.com

Page 9 of 09