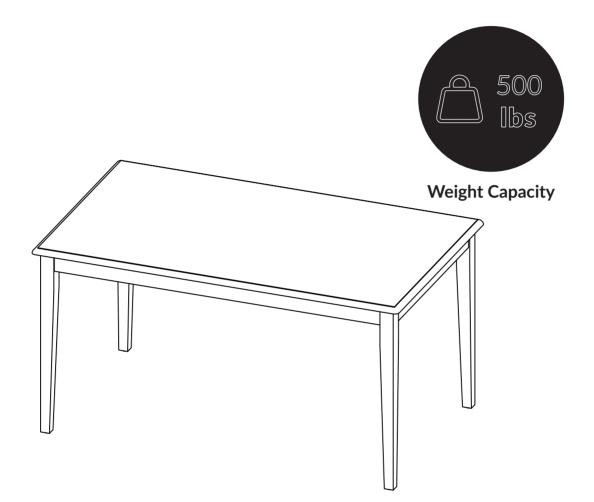

### **Boraam Industries**

ASSEMBLY INSTRUCTIONS

SKU: 70536,70636,70136 | SHAKER TABLE

08/2023

Have questions about assembling your item?

Items or parts damaged?

Missing a part?