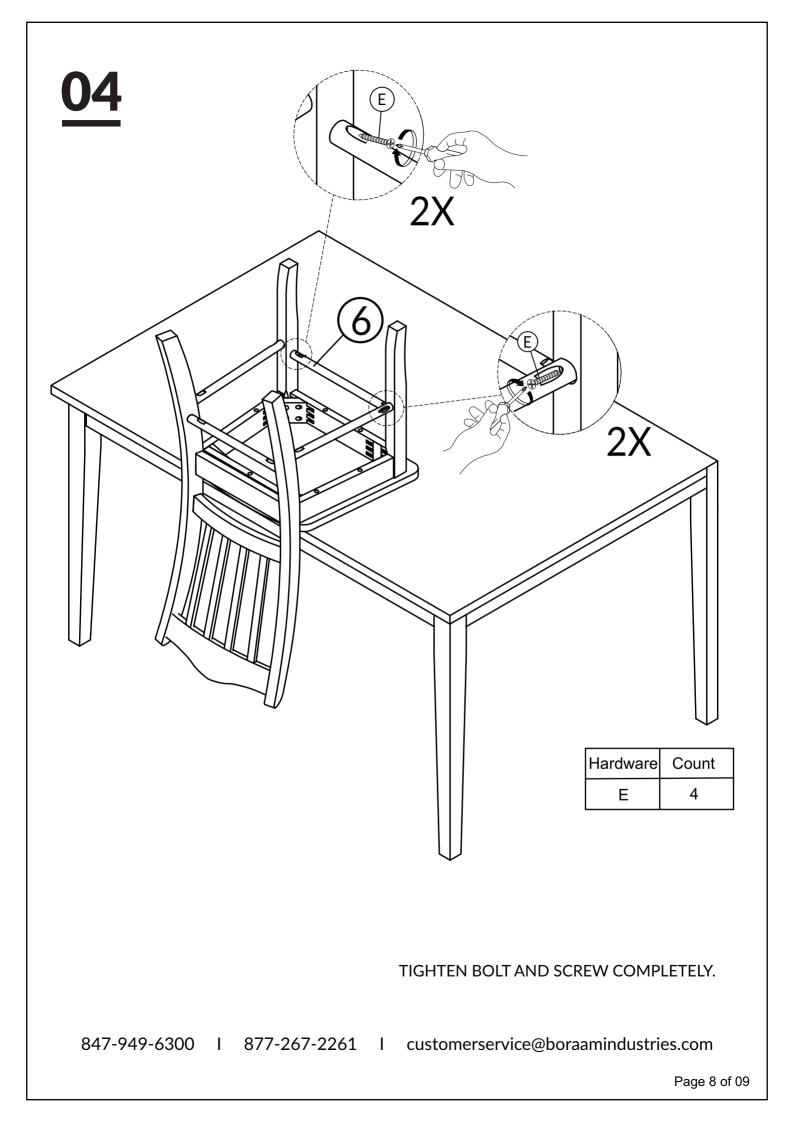

### PARTS

| (1) (x1)        |           | (2) (x1)    |           |
|-----------------|-----------|-------------|-----------|
| Chair Back:     |           | Seat Frame: |           |
|                 |           |             |           |
| (3) (x2)        | (4) (x1)  | (5) (x1)    | (6) (x1)  |
| Side Stretcher: | Leg-Left: | Leg-Right:  | Footrest: |
|                 | 0         |             |           |

### HARDWARE

Page 4 of 09

847-949-6300 I 877-267-2261 I customerservice@boraamindustries.com

Page 9 of 09