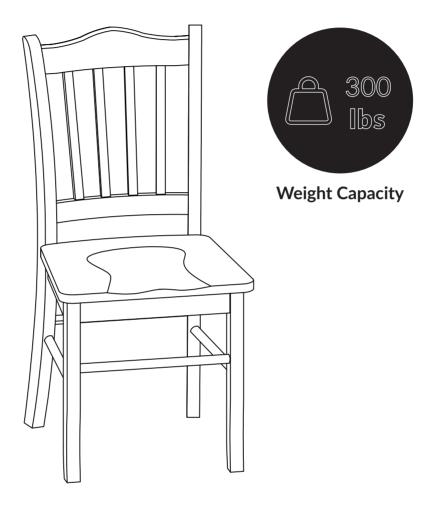

### PARTS

Page 4 of 06

Note: Maximum Capacity- 2 person, 300lbs per seat

847-949-6300 I 877-267-2261 I customerservice@boraamindustries.com

Page 6 of 06