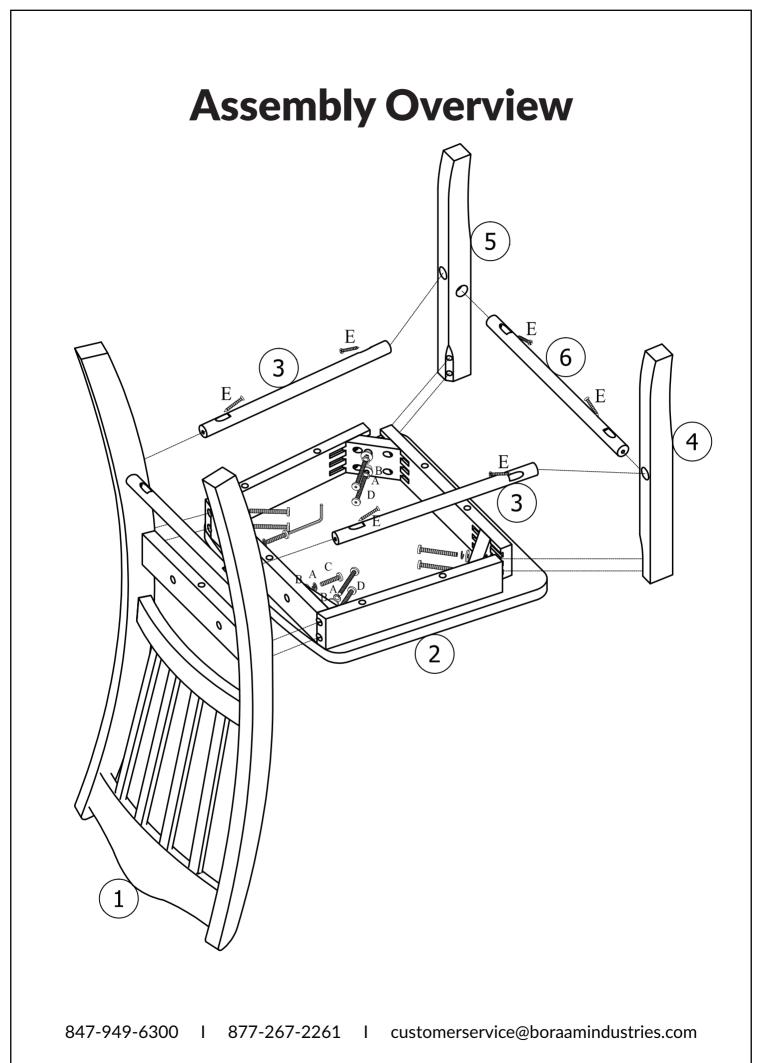

### PARTS

| (1) (x1)        |           | (2) (x1)    |           |
|-----------------|-----------|-------------|-----------|
| Chair Back:     |           | Seat Frame: |           |
|                 |           |             |           |
| (3) (x2)        | (4) (x1)  | (5) (x1)    | (6) (x1)  |
| Side Stretcher: | Leg-Left: | Leg-Right:  | Footrest: |
|                 | 0         |             |           |

### HARDWARE

Page 4 of 09

847-949-6300 I 877-267-2261 I customerservice@boraamindustries.com

Page 9 of 09