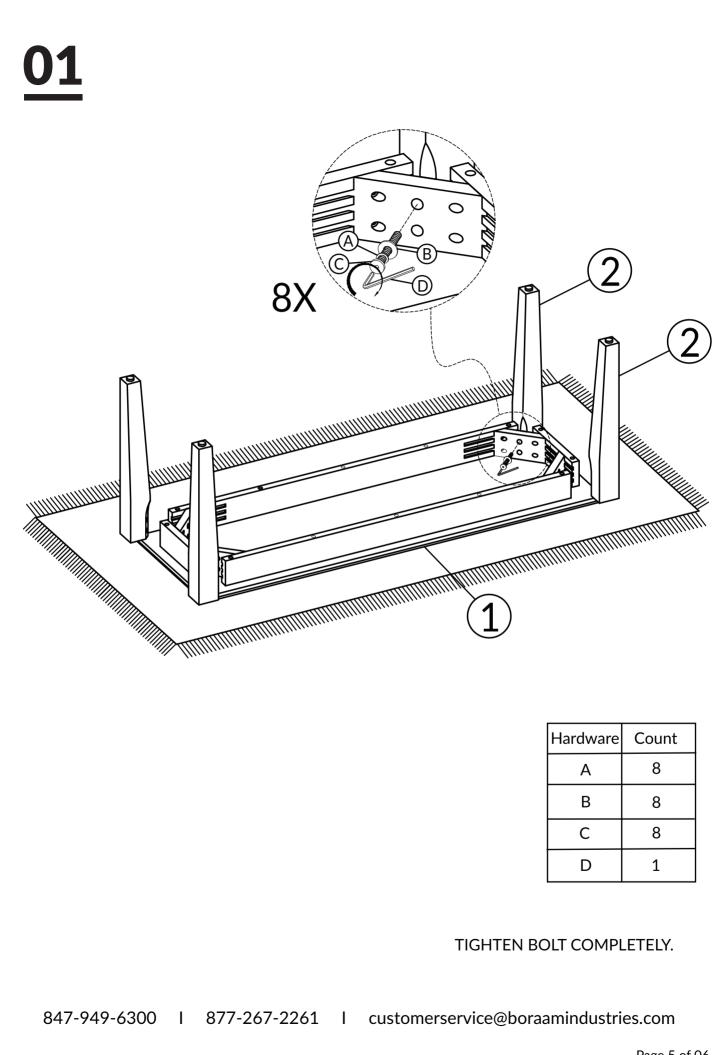

### PARTS

Page 4 of 06

Note: Maximum Capacity- 2 person, 300lbs per seat

847-949-6300 I 877-267-2261 I customerservice@boraamindustries.com

Page 6 of 06