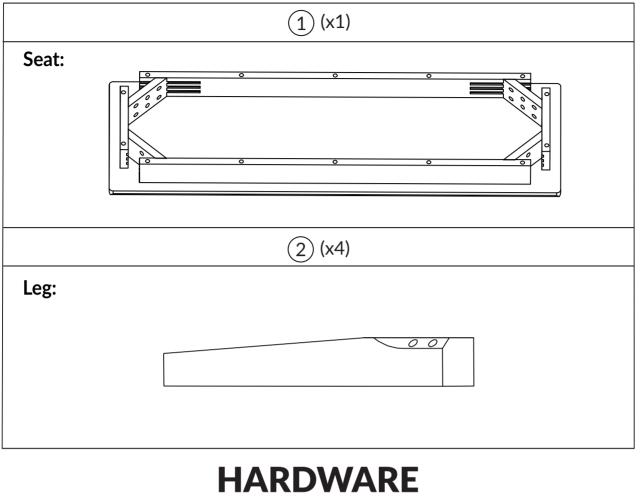

### PARTS

Page 4 of 06

Note: Maximum Capacity- 2 person, 300lbs per seat

847-949-6300 I 877-267-2261 I customerservice@boraamindustries.com

Page 6 of 06