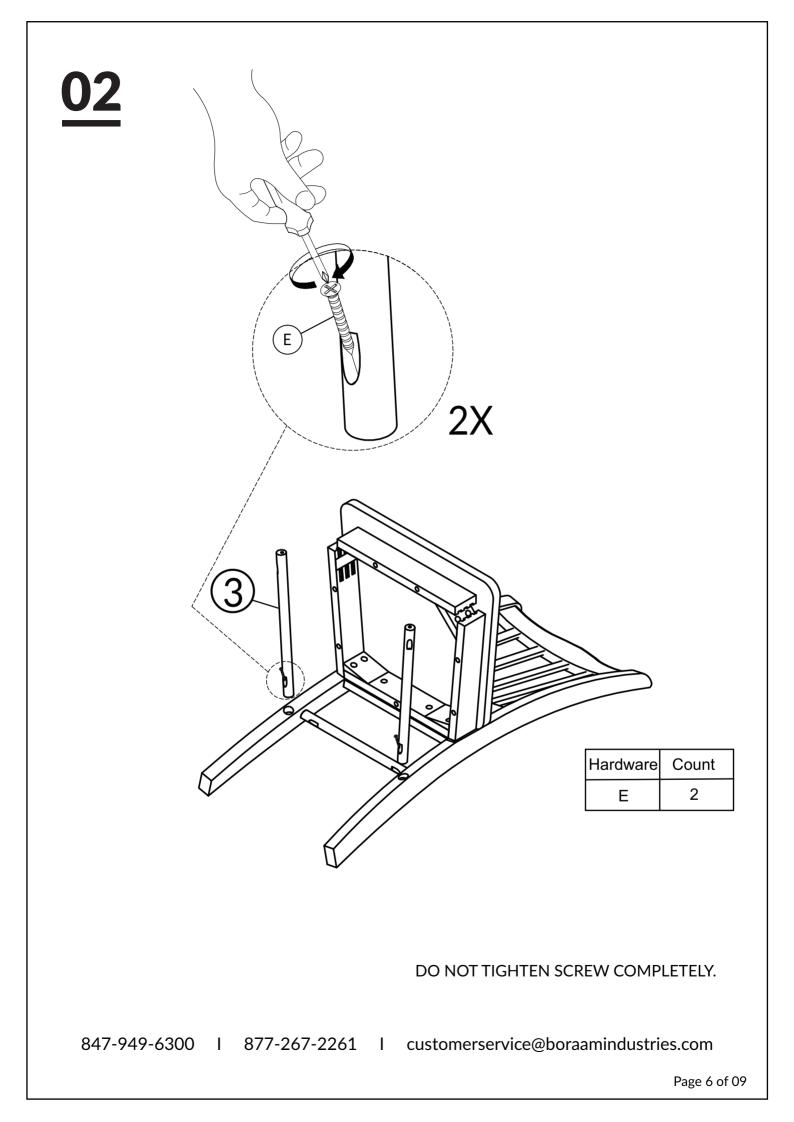

### PARTS

| (1) (x1)        |           | (2) (x1)    |           |
|-----------------|-----------|-------------|-----------|
| Chair Back:     |           | Seat Frame: |           |
|                 |           |             |           |
| (3) (x2)        | (4) (x1)  | (5) (x1)    | (6) (x1)  |
| Side Stretcher: | Leg-Left: | Leg-Right:  | Footrest: |
|                 | 0         |             |           |

### HARDWARE

Page 4 of 09

847-949-6300 I 877-267-2261 I customerservice@boraamindustries.com

Page 9 of 09