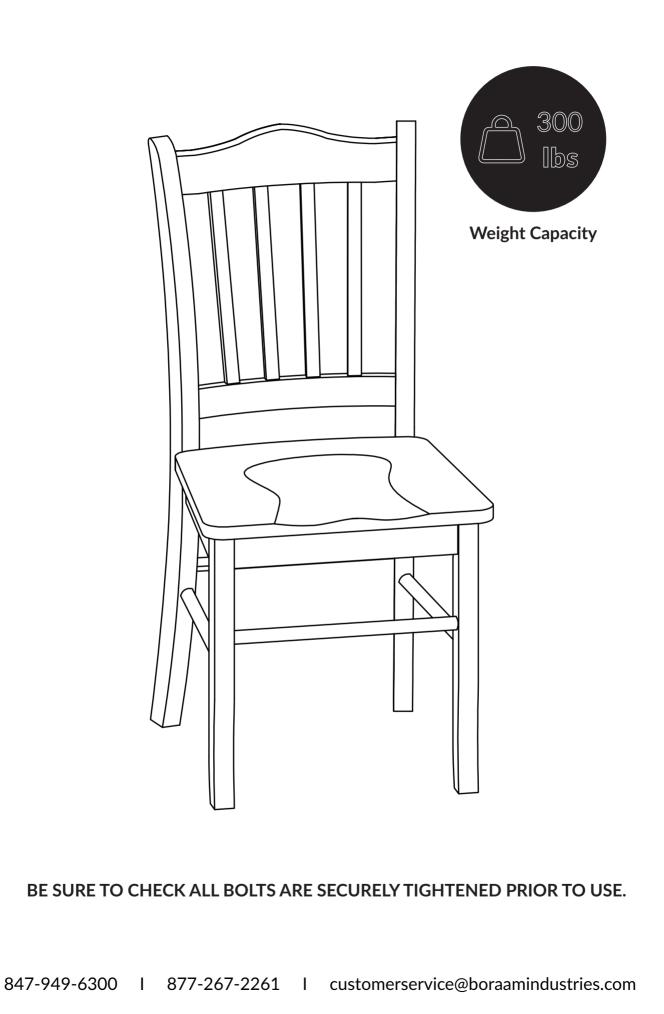

### SKU: 30536,30636,30136 | SHAKER DINING CHAIR

### PARTS

Page 4 of 06

Note: Maximum Capacity- 2 person, 300lbs per seat

847-949-6300 I 877-267-2261 I customerservice@boraamindustries.com

Page 6 of 06