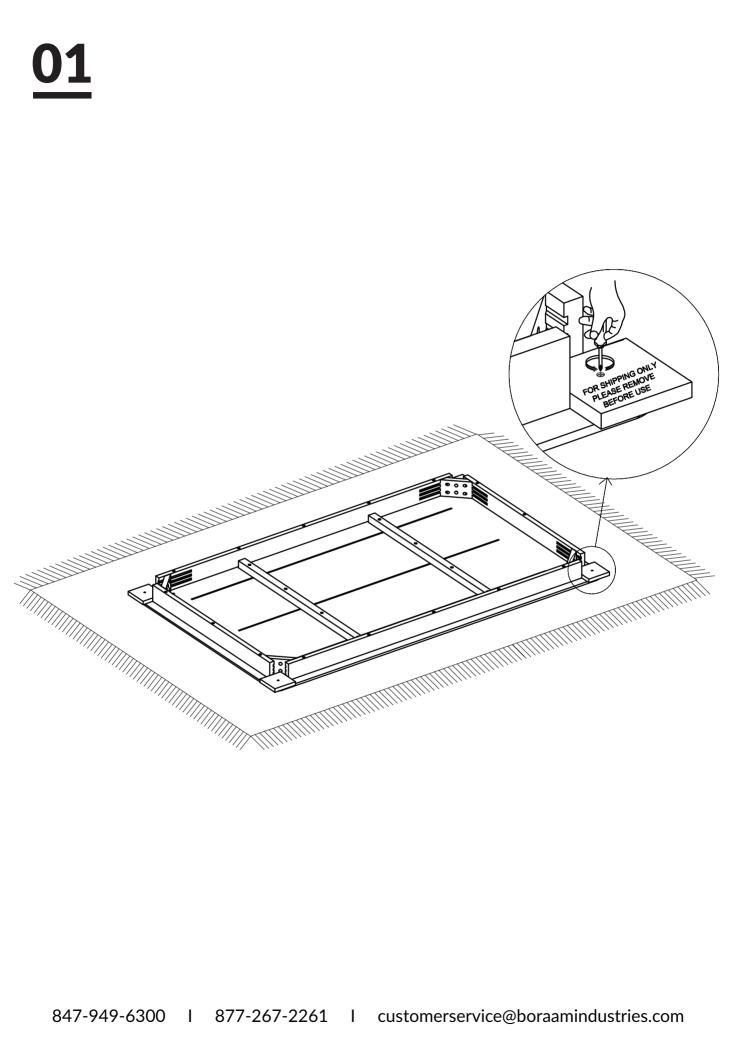

I 877-267-2261 I customerservice@boraamindustries.com





Page 9 of 09



### **Boraam Industries**

ASSEMBLY INSTRUCTIONS

SKU: 70536,70636,70136 | SHAKER TABLE



08/2023



Have questions about assembling your item?

Items or parts damaged?

Missing a part?

#### We're here to help! (Monday-Friday from 9am-5pm CST)



847-949-6300 877-267-2261



customerservice@ boraamindustries.com



www.boraamindustries.com

Page 1 of 07



# **Assembly And Care**

- All required tools for assembly are included unless noted.
- Locate and inspect all parts for missing items or damage prior to assembly.
- Do not dispose of packing materials until assembly is completed.
- Assemble item on a soft, clean surface to prevent damage to the item.
- Proper assembly requires 2 people.





Page 3 of 07







Page 5 of 07