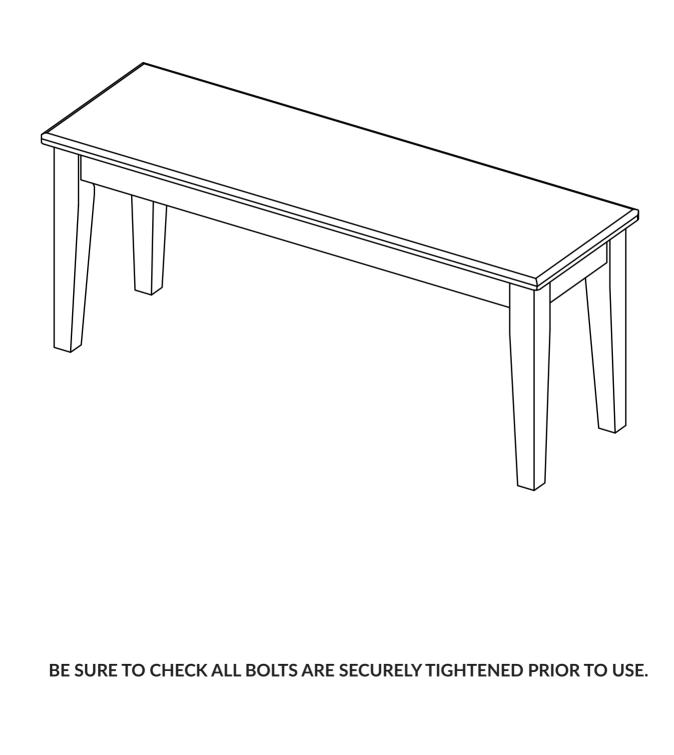

### PARTS

Page 4 of 06

Note: Maximum Capacity- 2 person, 300lbs per seat

847-949-6300 I 877-267-2261 I customerservice@boraamindustries.com

Page 6 of 06