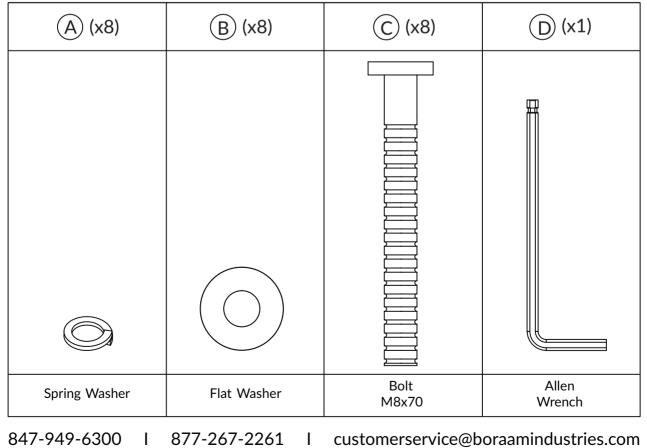

### PARTS

Page 4 of 06

Note: Maximum Capacity- 2 person, 300lbs per seat

847-949-6300 I 877-267-2261 I customerservice@boraamindustries.com

Page 6 of 06