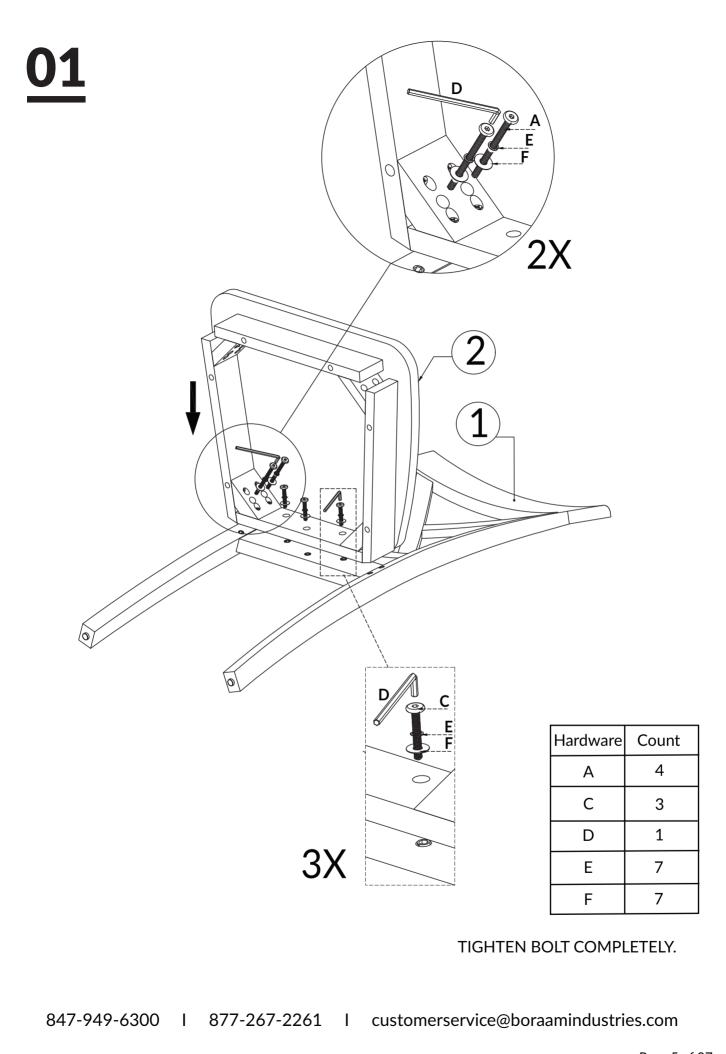

## **Boraam Industries**

ASSEMBLY INSTRUCTIONS



01/2024



Have questions about assembling your item?

Items or parts damaged?

Missing a part?

## We're here to help! (Monday-Friday from 9am-5pm CST)



847-949-6300 877-267-2261



customerservice@ boraamindustries.com



www.boraamindustries.com

Page 1 of 07

## **Assembly And Care**

- All tools required for assembly are included unless noted.
- Prior to assembly, check for missing or damaged parts.
- Do not dispose of packing materials until assembly is completed.
- Assemble item on a soft, clean surface to prevent damage to the item.







Page 4 of 07



Page 5 of 07