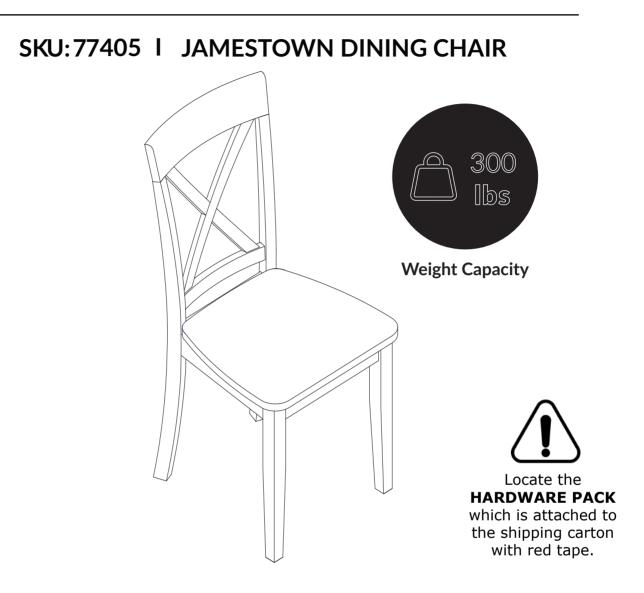

## **Boraam Industries**

ASSEMBLY INSTRUCTIONS



01/2024



Have questions about assembling your item?

Items or parts damaged?

Missing a part?

## We're here to help! (Monday-Friday from 9am-5pm CST)



847-949-6300 877-267-2261



customerservice@ boraamindustries.com



www.boraamindustries.com

Page 1 of 07

## **Assembly And Care**

- All tools required for assembly are included unless noted.
- Prior to assembly, check for missing or damaged parts.
- Do not dispose of packing materials until assembly is completed.
- Assemble item on a soft, clean surface to prevent damage to the item.







Page 4 of 07



Page 5 of 07